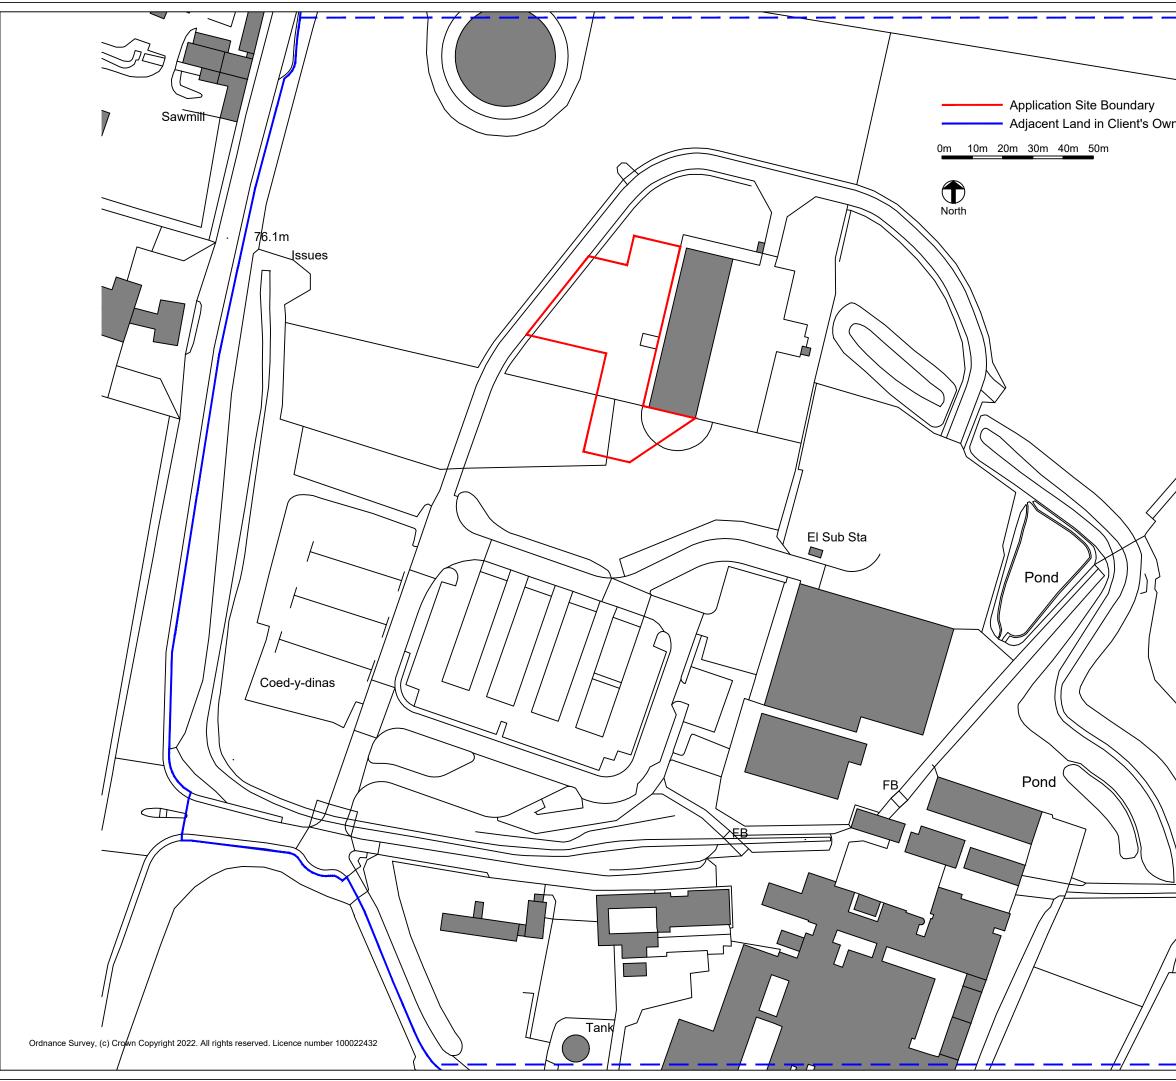

| <br> <br>-        | DRAWINGS.<br>SITE BEFORE<br>DRAWINGS. T<br>ANY DISCREF<br>PROPERTY R                                                     | THIS DRAWING IS TO BE READ IN CONJUNCTION WITH ALL RELATED<br>DRAWINGS. ALL DIMENSIONS MUST BE CHECKED AND VERIFIED ON<br>SITE BEFORE COMMENCING ANY WORK OR PRODUCING SHOP<br>DRAWINGS. THE ORIGINATOR SHOULD BE NOTIFIED IMMEDIATELY OF<br>ANY DISCREPANCY. THIS DRAWING IS COPYRIGHT AND REMAINS THE<br>PROPERTY ROGER PARRY & PARTNERS. |           |            |  |  |
|-------------------|--------------------------------------------------------------------------------------------------------------------------|---------------------------------------------------------------------------------------------------------------------------------------------------------------------------------------------------------------------------------------------------------------------------------------------------------------------------------------------|-----------|------------|--|--|
| ership            |                                                                                                                          |                                                                                                                                                                                                                                                                                                                                             |           | year/mm/dd |  |  |
|                   |                                                                                                                          | Roger<br>Parry<br>& Partners                                                                                                                                                                                                                                                                                                                | r         |            |  |  |
|                   | Residential - Agricultural - Commerical                                                                                  |                                                                                                                                                                                                                                                                                                                                             |           |            |  |  |
|                   | Project                                                                                                                  |                                                                                                                                                                                                                                                                                                                                             |           |            |  |  |
|                   | Drawing Title                                                                                                            | Location Plan                                                                                                                                                                                                                                                                                                                               |           |            |  |  |
| ļ                 | Location                                                                                                                 | Charlies Stores, Coed Y Dinas, Welshpool, SY21 8RP                                                                                                                                                                                                                                                                                          |           |            |  |  |
|                   | Client Charlies Stores Ltd                                                                                               |                                                                                                                                                                                                                                                                                                                                             |           |            |  |  |
| =                 | Scale                                                                                                                    | 1:1250 @ A3                                                                                                                                                                                                                                                                                                                                 |           | -          |  |  |
|                   | Drawing No                                                                                                               | 76594 / RJC / 001                                                                                                                                                                                                                                                                                                                           | Rev       | -          |  |  |
| -  <br> <br> <br> | SHREWS<br>Tel: 01743 7<br>E-mail: mail@<br>Web address<br>Roger Pary & Part<br>Registered Office +<br>Registered in Engl | NB<br>W HALL, MINSTERLE<br>BURY, SHROPSHIRE<br>91336 Fax: 01743 792770<br>@rogerparry.net<br>s: www.rogerparry.net<br>mers LLP partnership no.OC312203<br>fogstow Hall, Minsterley, Shrewsbury, SY5 0H<br>and and Wales.<br>of the LLP is available at the above address.                                                                   | . SY5 0HZ |            |  |  |