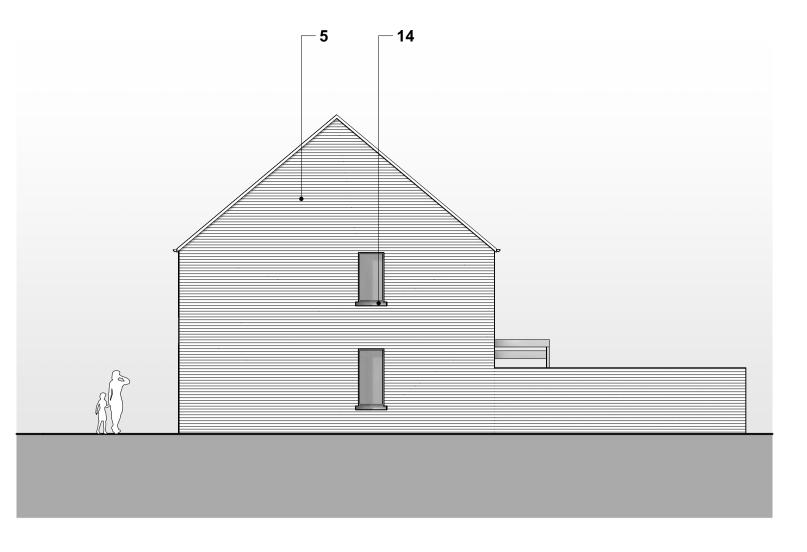

P 360-1 NORTH WEST ELEVATION SCALE 1:100 @ A1

P 360-3 SOUTH EAST ELEVATION SCALE 1:100 @ A1

P 360-6 GROUND FLOOR PLAN SCALE 1:100 @ A1

P 360-2 SOUTH WEST ELEVATION SCALE 1:100 @ A1

P 360-4 NORTH EAST ELEVATION SCALE 1:100 @ A1

14. Fair faced concrete sill

15.PPC Aluminium / UPVC dry verge

6. Integrated bat / bird box

17. Fair faced concrete window surround