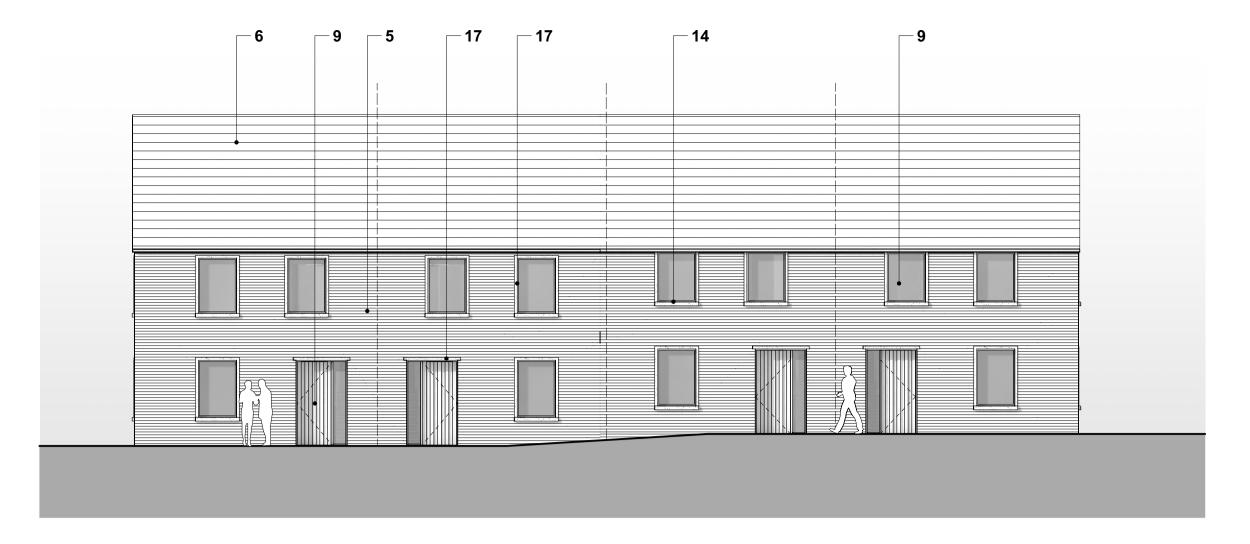

## Material Key

1. Wall Type 01 - Red Brick

2. Wall Type 02 - Harling / roughcast Render

3. Wall Type 03 - Smooth Render

4. Wall Type 04 - Composite Timber cladding

5. Wall Type 05 - Grey Brick

6. Roof Type 01 - Grey / Black Plain Roof Tile

7. Roof Type 02 - Red Plain Roof Tile

8. Roof Type 03 - Fibre Cement Slate Effect Tile

 Windows and Doors - triple glazed polyester powder coated (PPC) aluminium / timber hybrid windows and doors and alumium / timber hybrid solid panel doors

10. Rainwater Goods - PPC Aluminium gutters and downpipes

11. Solar Shading - PPC metal and timber solar shading 12. Photovoltaic Panels integrated into roof finishes

13. PPC Aluminium fascias, drips and soffits

14. Fair faced concrete sill

15.PPC Aluminium / UPVC dry verge

6. Integrated bat / bird box

17. Fair faced concrete window surround