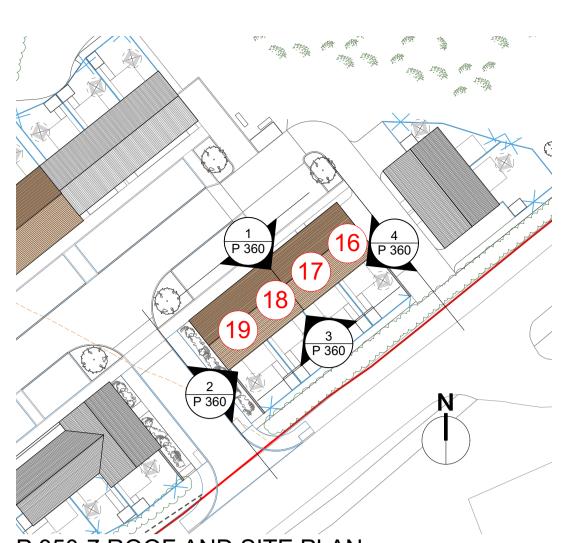

P 360-5 FIRST FLOOR PLAN SCALE 1:100 @ A1

P 350-7 ROOF AND SITE PLAN SCALE 1:200 @ A1

## PRELIMINARY

Mid Land
P SI HOU

**2212 P 360** 

Mid Wales Property Land At Wallers, Trewern

P SERIES HOUSES 16 - 19

Scale 1:100 @ A1

Date

02920351645 | office@hiraetharchitecture.co.uk