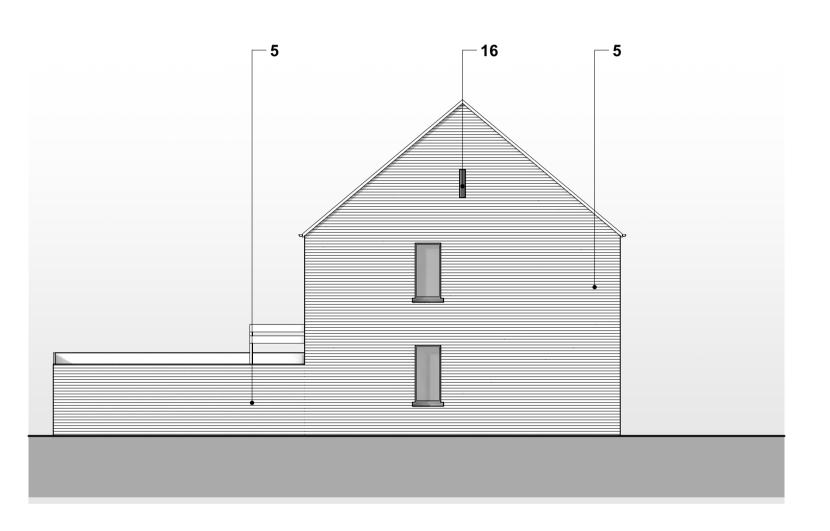

P 360-1 NORTH WEST ELEVATION SCALE 1:100 @ A1

P 360-3 SOUTH EAST ELEVATION SCALE 1:100 @ A1

P 360-6 GROUND FLOOR PLAN SCALE 1:100 @ A1

P 360-2 SOUTH WEST ELEVATION SCALE 1:100 @ A1

P 360-4 NORTH EAST ELEVATION SCALE 1:100 @ A1

14. Fair faced concrete sill

15.PPC Aluminium / UPVC dry verge

6. Integrated bat / bird box

17. Fair faced concrete window surround