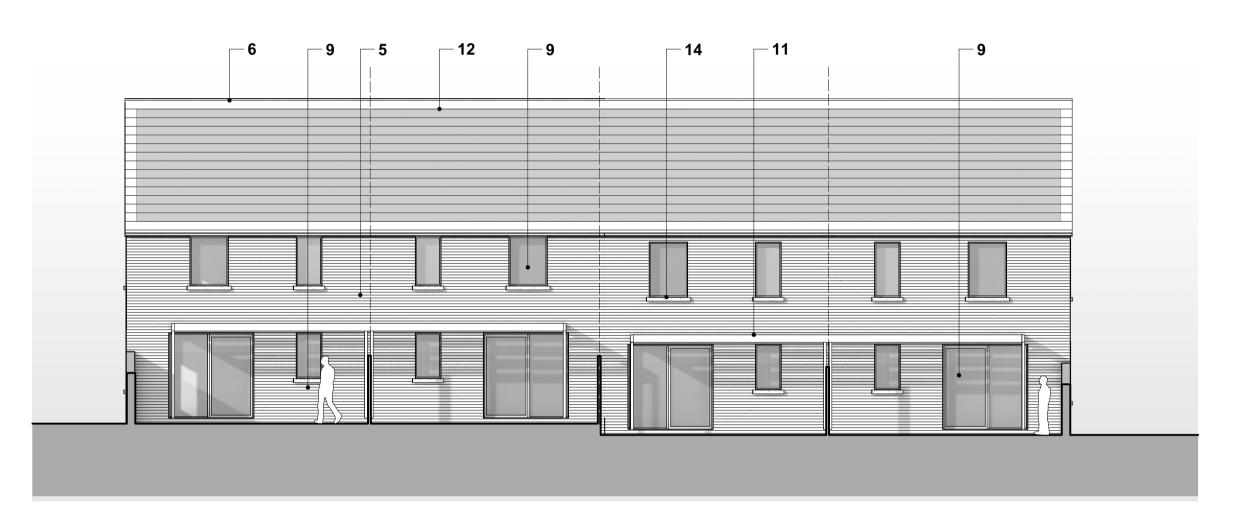

## Material Key

1. Wall Type 01 - Red Brick

2. Wall Type 02 - Harling / roughcast Render

3. Wall Type 03 - Smooth Render

4. Wall Type 04 - Composite Timber cladding

5. Wall Type 05 - Grey Brick

6. Roof Type 01 - Grey / Black Plain Roof Tile

7. Roof Type 02 - Red Plain Roof Tile

8. Roof Type 03 - Fibre Cement Slate Effect Tile

 Windows and Doors - triple glazed polyester powder coated (PPC) aluminium / timber hybrid windows and doors and alumium / timber hybrid solid panel doors

10. Rainwater Goods - PPC Aluminium gutters and downpipes

11. Solar Shading - PPC metal and timber solar shading 12. Photovoltaic Panels integrated into roof finishes

13. PPC Aluminium fascias, drips and soffits

14. Fair faced concrete sill

15.PPC Aluminium / UPVC dry verge

6. Integrated bat / bird box

17. Fair faced concrete window surround