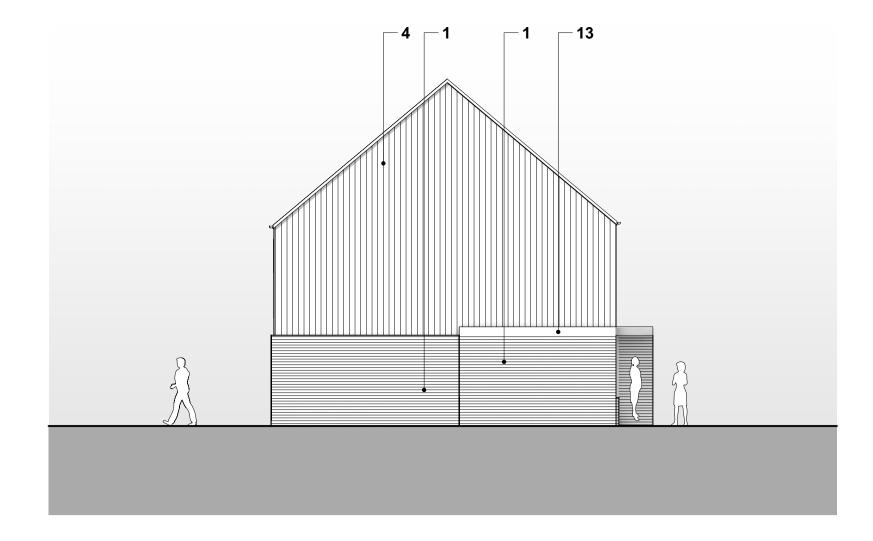

## Material Key

1. Wall Type 01 - Red Brick

2. Wall Type 02 - Harling / roughcast Render

3. Wall Type 03 - Smooth Render

4. Wall Type 04 - Composite Timber cladding

5. Wall Type 05 - Grey Brick

6. Roof Type 01 - Grey / Black Plain Roof Tile

7. Roof Type 02 - Red Plain Roof Tile

8. Roof Type 03 - Fibre Cement Slate Effect Tile

Windows and Doors - triple glazed polyester powder coated (PPC)
aluminium / timber hybrid windows and doors and alumium / timber hybrid
solid panel doors

10. Rainwater Goods - PPC Aluminium gutters and downpipes

11. Solar Shading - PPC metal and timber solar shading

12. Photovoltaic Panels integrated into roof finishes 13. PPC Aluminium fascias, drips and soffits