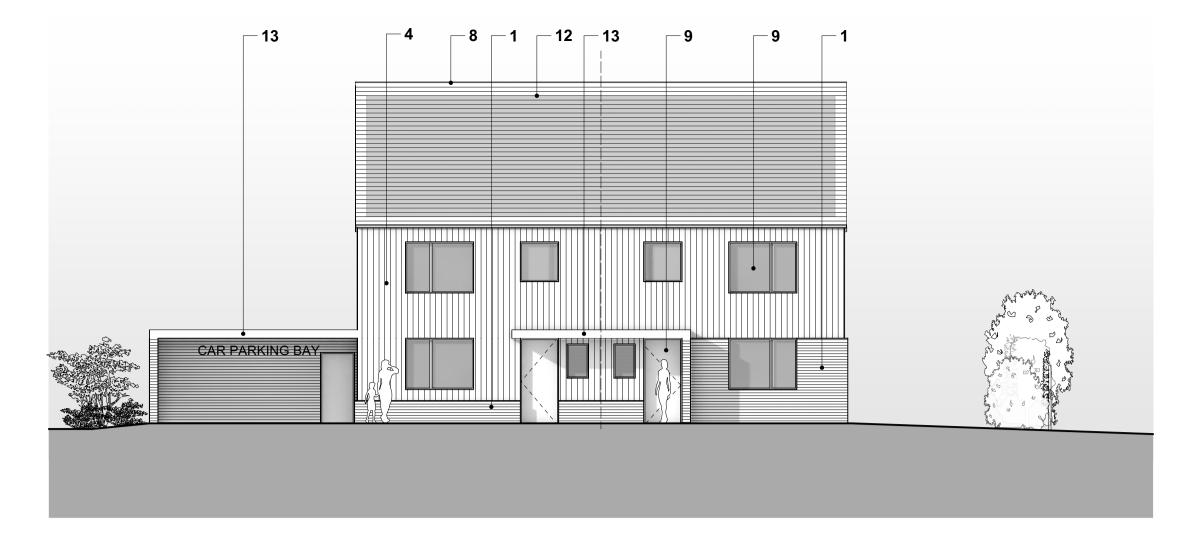

## Material Key

1. Wall Type 01 - Red Brick

2. Wall Type 02 - Harling / roughcast Render

3. Wall Type 03 - Smooth Render

4. Wall Type 04 - Composite Timber cladding

5. Wall Type 05 - Grey Brick

6. Roof Type 01 - Grey / Black Plain Roof Tile

7. Roof Type 02 - Red Plain Roof Tile

8. Roof Type 03 - Fibre Cement Slate Effect Tile

Windows and Doors - triple glazed polyester powder coated (PPC)
aluminium / timber hybrid windows and doors and alumium / timber hybrid
solid panel doors

10. Rainwater Goods - PPC Aluminium gutters and downpipes

11. Solar Shading - PPC metal and timber solar shading

12. Photovoltaic Panels integrated into roof finishes 13. PPC Aluminium fascias, drips and soffits