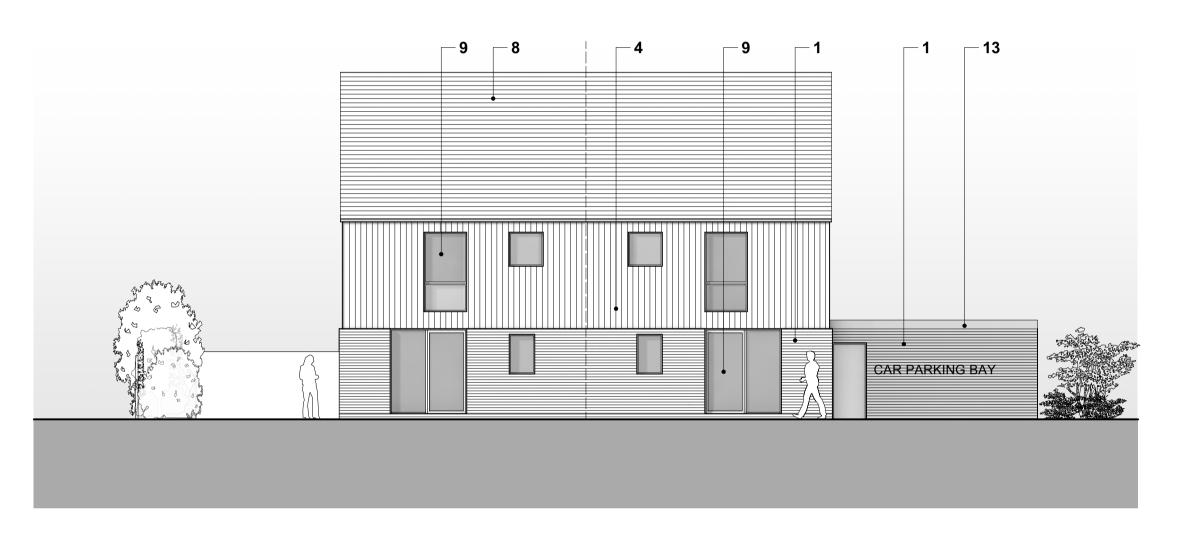

P 358-1 NORTH WEST ELEVATION SCALE 1:100 @ A1

P 358-3 SOUTH EAST ELEVATION SCALE 1:100 @ A1

P 358-2 SOUTH WEST ELEVATION SCALE 1:100 @ A1

P 358-4 NORTH EAST ELEVATION SCALE 1:100 @ A1

P 358-6 GROUND FLOOR PLAN SCALE 1:100 @ A1

## Material Key

1. Wall Type 01 - Red Brick

2. Wall Type 02 - Harling / roughcast Render

3. Wall Type 03 - Smooth Render

4. Wall Type 04 - Composite Timber cladding

5. Wall Type 05 - Grey Brick

6. Roof Type 01 - Grey / Black Plain Roof Tile

7. Roof Type 02 - Red Plain Roof Tile

8. Roof Type 03 - Fibre Cement Slate Effect Tile

Windows and Doors - triple glazed polyester powder coated (PPC)
aluminium / timber hybrid windows and doors and alumium / timber hybrid
solid panel doors

10. Rainwater Goods - PPC Aluminium gutters and downpipes

11. Solar Shading - PPC metal and timber solar shading

12. Photovoltaic Panels integrated into roof finishes 13. PPC Aluminium fascias, drips and soffits

14. Fair faced concrete sill

15.PPC Aluminium / UPVC dry verge

6. Integrated bat / bird box

17. Fair faced concrete window surround