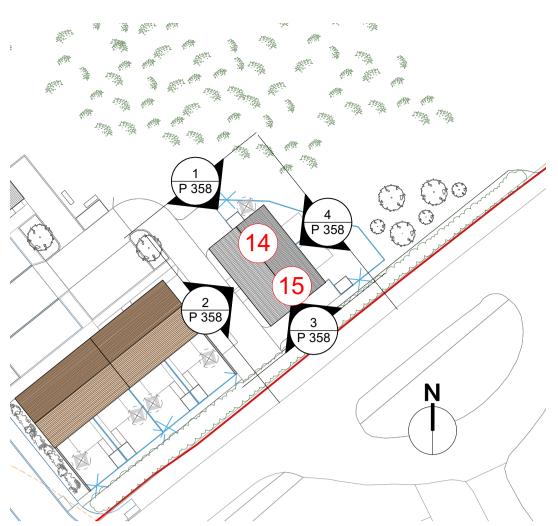

14. Fair faced concrete sill

15.PPC Aluminium / UPVC dry verge

6. Integrated bat / bird box

17. Fair faced concrete window surround

## PRELIMINARY

2212 P 358

Mid Wales Property
Land At Wallers, Trewern
PROPOSED:
HOUSES 14 & 15

Scale 1:100 @ A1

Date

02920351645 | office@hiraetharchitecture.co.uk

The Maltings | East Tyndall St | Cardiff | CF24 5EA