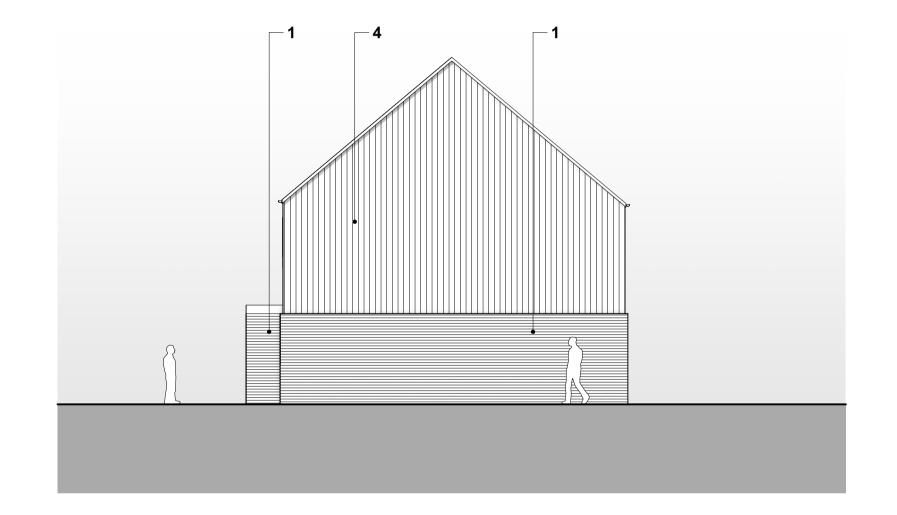

## Material Key

1. Wall Type 01 - Red Brick

2. Wall Type 02 - Harling / roughcast Render

3. Wall Type 03 - Smooth Render

4. Wall Type 04 - Composite Timber cladding

5. Wall Type 05 - Grey Brick

6. Roof Type 01 - Grey / Black Plain Roof Tile

7. Roof Type 02 - Red Plain Roof Tile

8. Roof Type 03 - Fibre Cement Slate Effect Tile

Windows and Doors - triple glazed polyester powder coated (PPC)
aluminium / timber hybrid windows and doors and alumium / timber hybrid
solid panel doors

10. Rainwater Goods - PPC Aluminium gutters and downpipes

11. Solar Shading - PPC metal and timber solar shading

12. Photovoltaic Panels integrated into roof finishes 13. PPC Aluminium fascias, drips and soffits