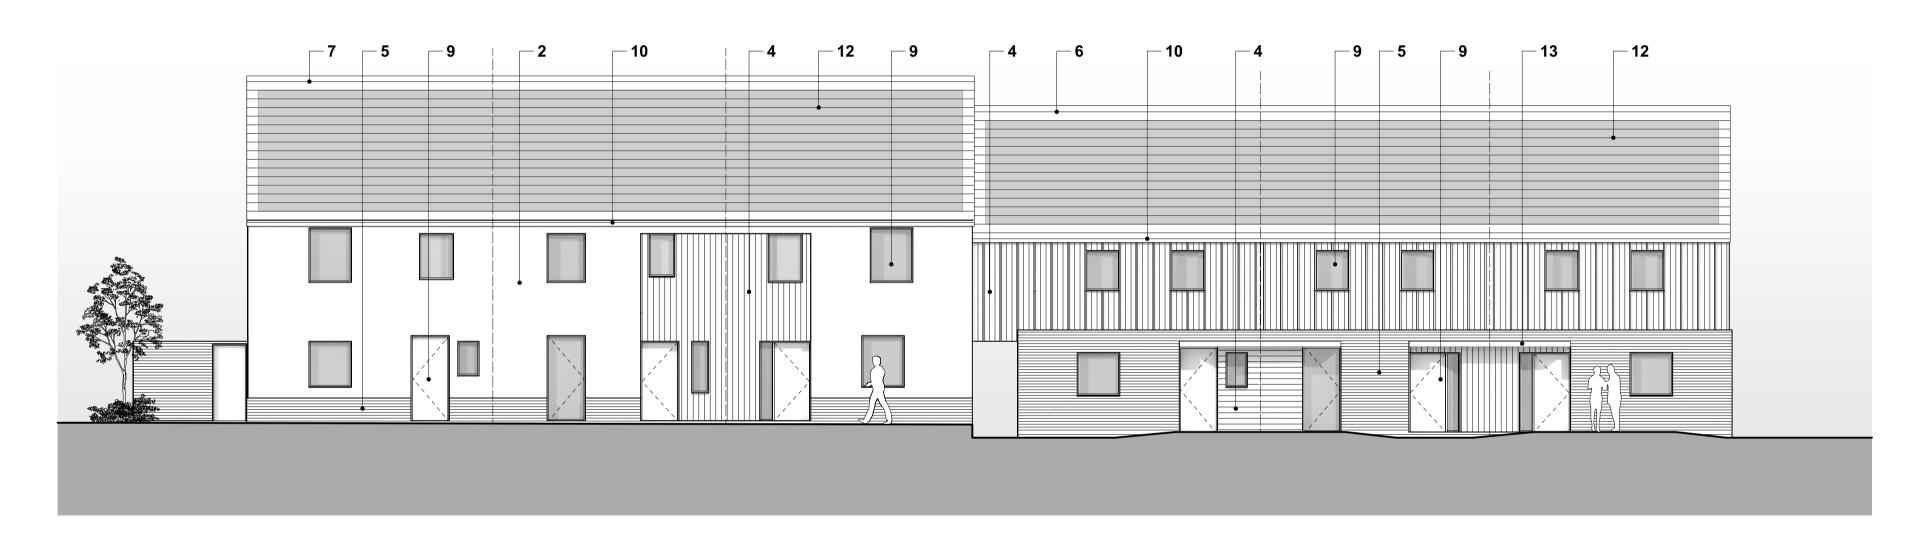

## Material Key

- 1. Wall Type 01 Red Brick
- 2. Wall Type 02 Harling / roughcast Render
- 3. Wall Type 03 Smooth Render
- 4. Wall Type 04 Composite Timber cladding
- 5. Wall Type 05 Grey Brick
- 6. Roof Type 01 Grey / Black Plain Roof Tile
- 7. Roof Type 02 Red Plain Roof Tile
- 8. Roof Type 03 Fibre Cement Slate Effect Tile
- 9. Windows and Doors triple glazed polyester powder coated (PPC) aluminium / timber hybrid windows and doors and alumium / timber hybrid solid panel doors
- 10. Rainwater Goods PPC Aluminium gutters and downpipes
- 11. Solar Shading PPC metal and timber solar shading 12. Photovoltaic Panels integrated into roof finishes
- 13.PPC Aluminium fascias, drips and soffits
- 14. Fair faced concrete sill
- 15.PPC Aluminium / UPVC dry verge
- 17. Fair faced concrete window surround

Mid Wales Property Land At Wallers, Trewern

PROPOSED: **HOUSES 8 - 13** PRINCIPAL ELEVATION

Scale 1:100 @ A1

02920351645 | office@hiraetharchitecture.co.uk The Maltings | East Tyndall St | Cardiff | CF24 5EA