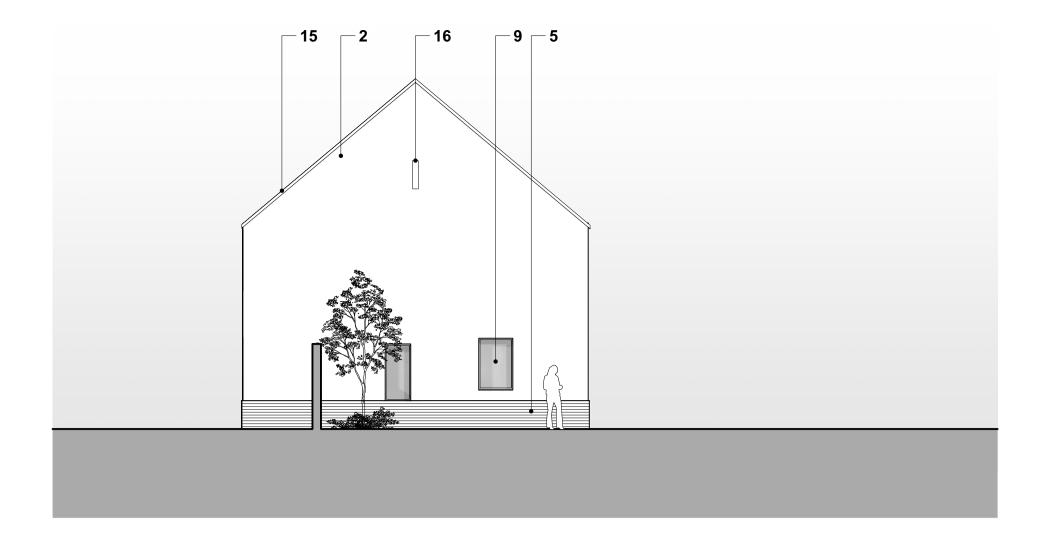

## Material Key

- 1. Wall Type 01 Red Brick
- 2. Wall Type 02 Harling / roughcast Render
- 3. Wall Type 03 Smooth Render
- 4. Wall Type 04 Composite Timber cladding
- 5. Wall Type 05 Grey Brick
- 6. Roof Type 01 Grey / Black Plain Roof Tile
- 7. Roof Type 02 Red Plain Roof Tile
- 8. Roof Type 03 Fibre Cement Slate Effect Tile
- 9. Windows and Doors triple glazed polyester powder coated (PPC) aluminium / timber hybrid windows and doors and alumium / timber hybrid solid panel doors
- 10. Rainwater Goods PPC Aluminium gutters and downpipes
- 11. Solar Shading PPC metal and timber solar shading 12. Photovoltaic Panels integrated into roof finishes
- 13.PPC Aluminium fascias, drips and soffits
- 14. Fair faced concrete sill
- 15.PPC Aluminium / UPVC dry verge
- 17. Fair faced concrete window surround