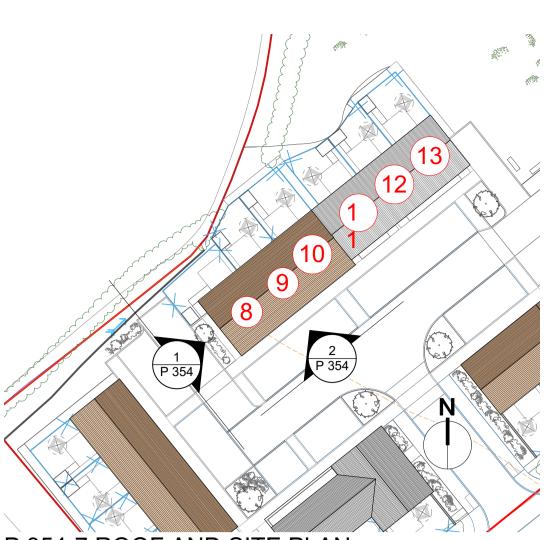

P 354-1 SOUTH WEST ELEVATION SCALE 1:100 @ A1

P 354-2 SOUTH EAST ELEVATION SCALE 1:100 @ A1

P 354-6 GROUND FLOOR PLAN SCALE 1:100 @ A1

P 354-7 ROOF AND SITE PLAN SCALE 1:500 @ A1

Mid Wales Property Land At Wallers, Trewern

PROPOSED: **HOUSES 8 - 13** PRINCIPAL ELEVATION

Scale 1:100 @ A1

02920351645 | office@hiraetharchitecture.co.uk The Maltings | East Tyndall St | Cardiff | CF24 5EA