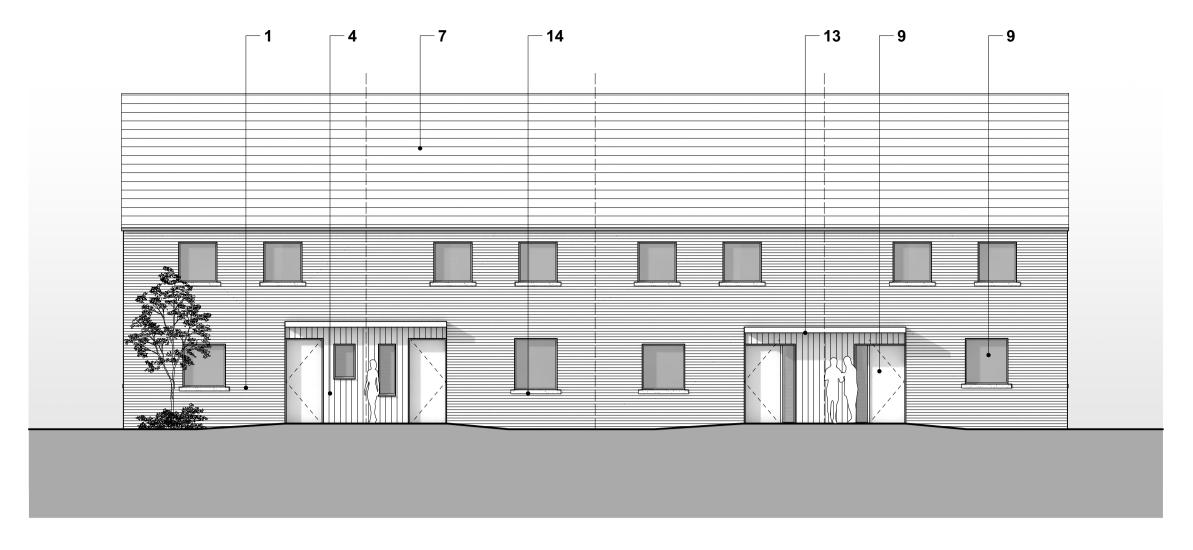

P 352-1 NORTH WEST ELEVATION SCALE 1:100 @ A1

P 352-3 SOUTH EAST ELEVATION SCALE 1:100 @ A1

P 352-6 GROUND FLOOR PLAN SCALE 1:100 @ A1

P 352-4 NORTH EAST ELEVATION SCALE 1:100 @ A1

P 352-2 SOUTH WEST ELEVATION SCALE 1:100 @ A1

## Material Key

1. Wall Type 01 - Red Brick

2. Wall Type 02 - Harling / roughcast Render

3. Wall Type 03 - Smooth Render

4. Wall Type 04 - Composite Timber cladding

5. Wall Type 05 - Grey Brick

6. Roof Type 01 - Grey / Black Plain Roof Tile

7. Roof Type 02 - Red Plain Roof Tile

8. Roof Type 03 - Fibre Cement Slate Effect Tile

 Windows and Doors - triple glazed polyester powder coated (PPC) aluminium / timber hybrid windows and doors and alumium / timber hybrid solid panel doors

10. Rainwater Goods - PPC Aluminium gutters and downpipes

11. Solar Shading - PPC metal and timber solar shading 12. Photovoltaic Panels integrated into roof finishes

13. PPC Aluminium fascias, drips and soffits

14. Fair faced concrete sill

15.PPC Aluminium / UPVC dry verge

16. Integrated bat / bird box

17. Fair faced concrete window surround