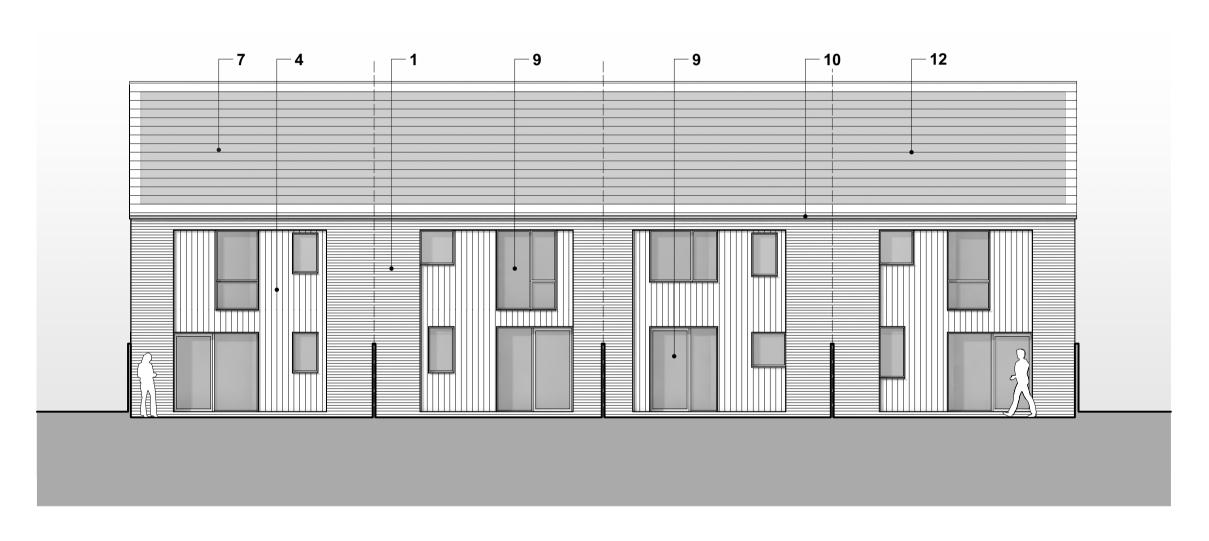

P 352-1 NORTH WEST ELEVATION SCALE 1:100 @ A1

P 352-3 SOUTH EAST ELEVATION SCALE 1:100 @ A1

P 352-6 GROUND FLOOR PLAN SCALE 1:100 @ A1

P 352-4 NORTH EAST ELEVATION SCALE 1:100 @ A1

P 352-2 SOUTH WEST ELEVATION SCALE 1:100 @ A1

## Material Key

1. Wall Type 01 - Red Brick

2. Wall Type 02 - Harling / roughcast Render

3. Wall Type 03 - Smooth Render

4. Wall Type 04 - Composite Timber cladding

5. Wall Type 05 - Grey Brick

6. Roof Type 01 - Grey / Black Plain Roof Tile

7. Roof Type 02 - Red Plain Roof Tile

8. Roof Type 03 - Fibre Cement Slate Effect Tile

 Windows and Doors - triple glazed polyester powder coated (PPC) aluminium / timber hybrid windows and doors and alumium / timber hybrid solid panel doors

10. Rainwater Goods - PPC Aluminium gutters and downpipes

11. Solar Shading - PPC metal and timber solar shading 12. Photovoltaic Panels integrated into roof finishes

13. PPC Aluminium fascias, drips and soffits

14. Fair faced concrete sill

15.PPC Aluminium / UPVC dry verge

16. Integrated bat / bird box

17. Fair faced concrete window surround