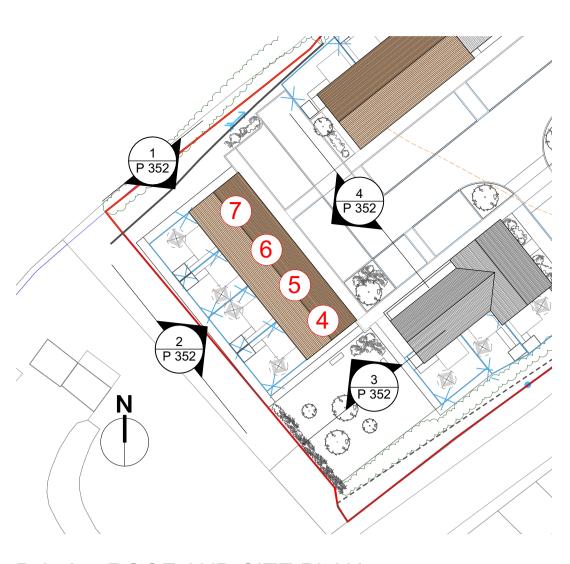

P 352-5 FIRST FLOOR PLAN SCALE 1:100 @ A1

P 352-7 ROOF AND SITE PLAN SCALE 1:500 @ A1