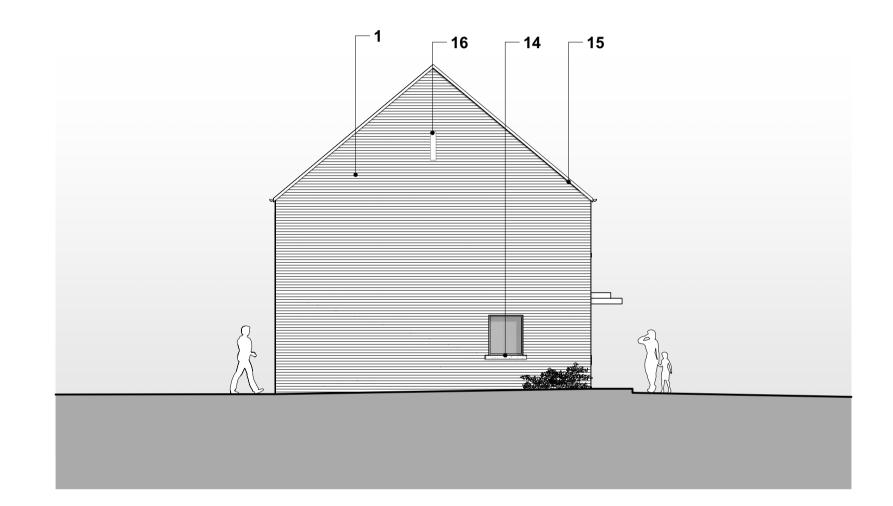

## Material Key

1. Wall Type 01 - Red Brick

2. Wall Type 02 - Harling / roughcast Render

3. Wall Type 03 - Smooth Render

4. Wall Type 04 - Composite Timber cladding

5. Wall Type 05 - Grey Brick

6. Roof Type 01 - Grey / Black Plain Roof Tile

7. Roof Type 02 - Red Plain Roof Tile

8. Roof Type 03 - Fibre Cement Slate Effect Tile

 Windows and Doors - triple glazed polyester powder coated (PPC) aluminium / timber hybrid windows and doors and alumium / timber hybrid solid panel doors

10. Rainwater Goods - PPC Aluminium gutters and downpipes

11. Solar Shading - PPC metal and timber solar shading 12. Photovoltaic Panels integrated into roof finishes

13. PPC Aluminium fascias, drips and soffits

14. Fair faced concrete sill

15.PPC Aluminium / UPVC dry verge

16. Integrated bat / bird box

17. Fair faced concrete window surround