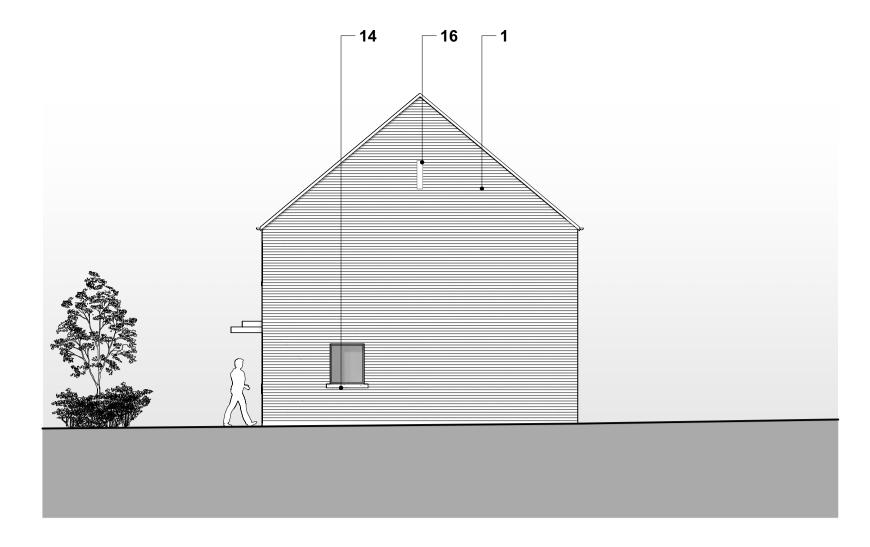

## Material Key

1. Wall Type 01 - Red Brick

2. Wall Type 02 - Harling / roughcast Render

3. Wall Type 03 - Smooth Render

4. Wall Type 04 - Composite Timber cladding

5. Wall Type 05 - Grey Brick

6. Roof Type 01 - Grey / Black Plain Roof Tile

7. Roof Type 02 - Red Plain Roof Tile

8. Roof Type 03 - Fibre Cement Slate Effect Tile

 Windows and Doors - triple glazed polyester powder coated (PPC) aluminium / timber hybrid windows and doors and alumium / timber hybrid solid panel doors

10. Rainwater Goods - PPC Aluminium gutters and downpipes

11. Solar Shading - PPC metal and timber solar shading 12. Photovoltaic Panels integrated into roof finishes

13. PPC Aluminium fascias, drips and soffits

14. Fair faced concrete sill

15.PPC Aluminium / UPVC dry verge

16. Integrated bat / bird box

17. Fair faced concrete window surround