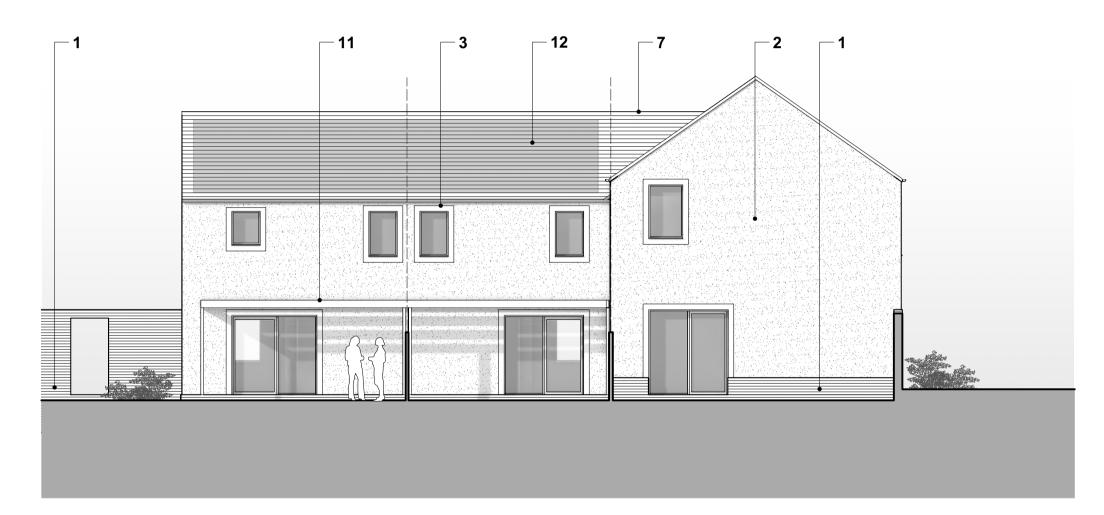

## Material Key

- 1. Wall Type 01 Red Brick
- 2. Wall Type 02 Harling / roughcast Render
- 3. Wall Type 03 Smooth Render
- 4. Wall Type 04 Composite Timber cladding
- 5. Wall Type 05 Grey Brick
- 6. Roof Type 01 Grey / Black Plain Roof Tile
- 7. Roof Type 02 Red Plain Roof Tile
- 8. Roof Type 03 Fibre Cement Slate Effect Tile
- Windows and Doors triple glazed polyester powder coated (PPC)
   aluminium / timber hybrid windows and doors and alumium / timber hybrid
   solid panel doors
- 10. Rainwater Goods PPC Aluminium gutters and downpipes
- 11. Solar Shading PPC metal and timber solar shading 12. Photovoltaic Panels integrated into roof finishes
- 13. PPC Aluminium fascias, drips and soffits
- 14. Fair faced concrete sill
- 15.PPC Aluminium / UPVC dry verge
- 16. Integrated bat / bird bo
- 17. Fair faced concrete window surround