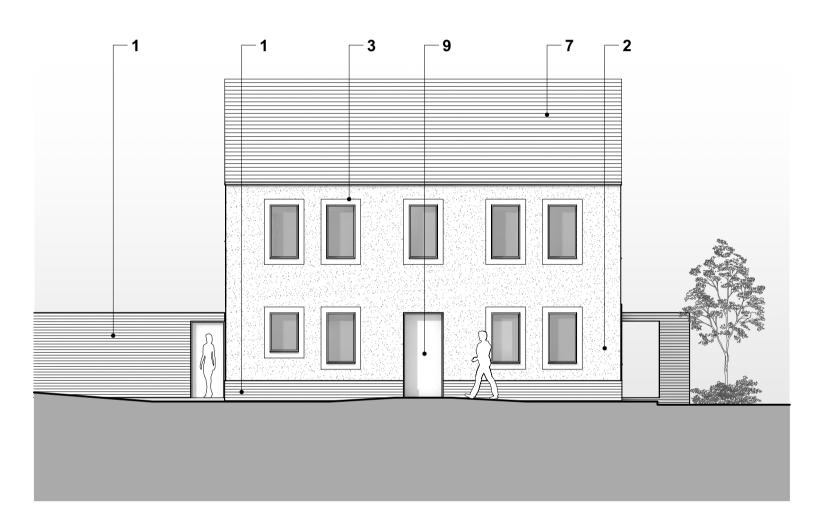

## Material Key

- 1. Wall Type 01 Red Brick
- 2. Wall Type 02 Harling / roughcast Render
- 3. Wall Type 03 Smooth Render
- 4. Wall Type 04 Composite Timber cladding
- 5. Wall Type 05 Grey Brick
- 6. Roof Type 01 Grey / Black Plain Roof Tile
- 7. Roof Type 02 Red Plain Roof Tile
- 8. Roof Type 03 Fibre Cement Slate Effect Tile
- Windows and Doors triple glazed polyester powder coated (PPC)
   aluminium / timber hybrid windows and doors and alumium / timber hybrid
   solid panel doors
- 10. Rainwater Goods PPC Aluminium gutters and downpipes
- 11. Solar Shading PPC metal and timber solar shading 12. Photovoltaic Panels integrated into roof finishes
- 13. PPC Aluminium fascias, drips and soffits
- 14. Fair faced concrete sill
- 15.PPC Aluminium / UPVC dry verge
- 16. Integrated bat / bird bo
- 17. Fair faced concrete window surround