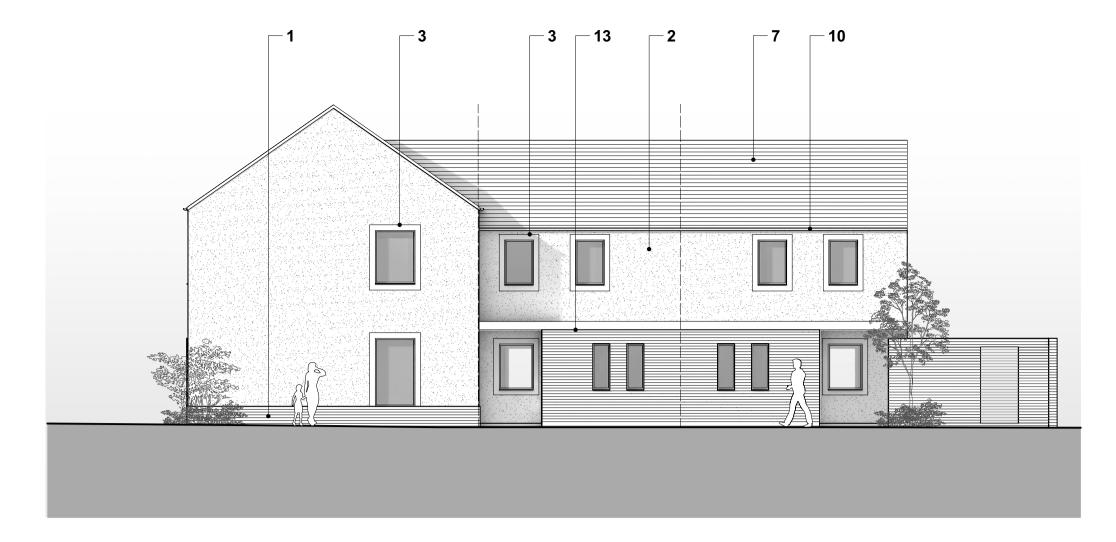

## Material Key

- 1. Wall Type 01 Red Brick
- 2. Wall Type 02 Harling / roughcast Render
- 3. Wall Type 03 Smooth Render
- 4. Wall Type 04 Composite Timber cladding
- 5. Wall Type 05 Grey Brick
- 6. Roof Type 01 Grey / Black Plain Roof Tile
- 7. Roof Type 02 Red Plain Roof Tile
- 8. Roof Type 03 Fibre Cement Slate Effect Tile
- Windows and Doors triple glazed polyester powder coated (PPC)
   aluminium / timber hybrid windows and doors and alumium / timber hybrid
   solid panel doors
- 10. Rainwater Goods PPC Aluminium gutters and downpipes
- 11. Solar Shading PPC metal and timber solar shading 12. Photovoltaic Panels integrated into roof finishes
- 13. PPC Aluminium fascias, drips and soffits
- 14. Fair faced concrete sill
- 15.PPC Aluminium / UPVC dry verge
- 16. Integrated bat / bird bo
- 17. Fair faced concrete window surround