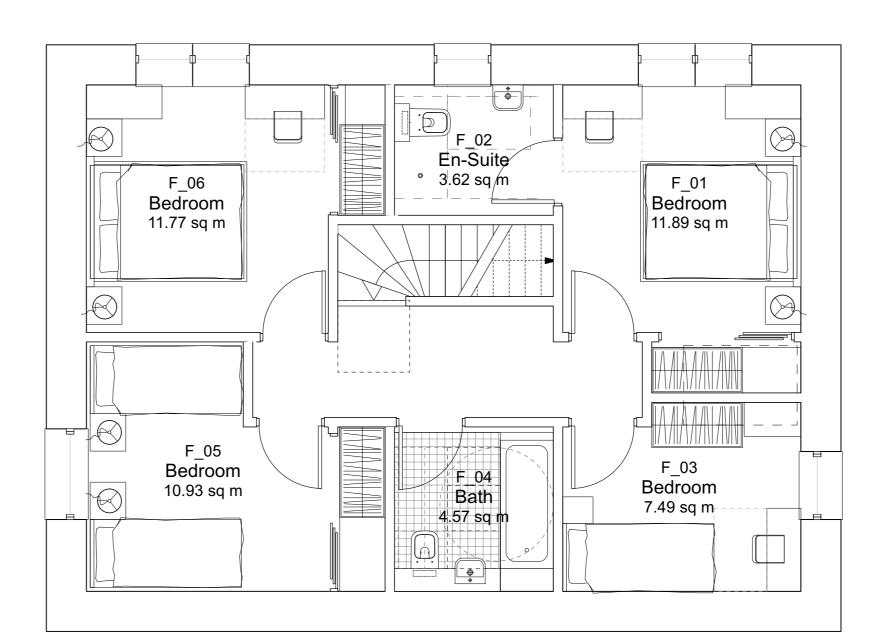

## **P 307.1** GROUND FLOOR PLAN

SCALE 1:50 @ A1, 1:100 @ A3

- House Type NotesADesignation : 4 Bed 7 Person House Two Storey
- Design Quality Requirements 2021 : 114sqm С
- Lifetime Homes D Е
- GIA : 126.6 sqm

## Note

See Drawings 2212 P 350 - 2212 P 354 for developed materials and windows and door locations