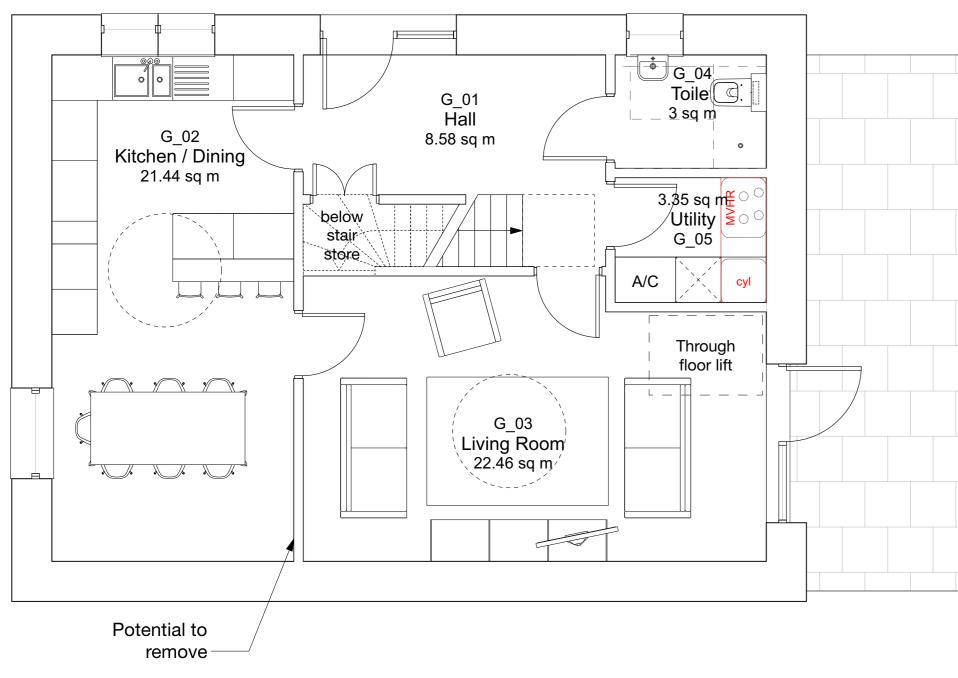

## **P 307.1** GROUND FLOOR PLAN

SCALE 1:50 @ A1, 1:100 @ A3

- House Type NotesADesignation : 4 Bed 7 Person House Two Storey
- Design Quality Requirements 2021 : 114sqm С
- Lifetime Homes D Е
- GIA : 126.6 sqm

## Note

See Drawings 2212 P 350 - 2212 P 354 for developed materials and windows and door locations