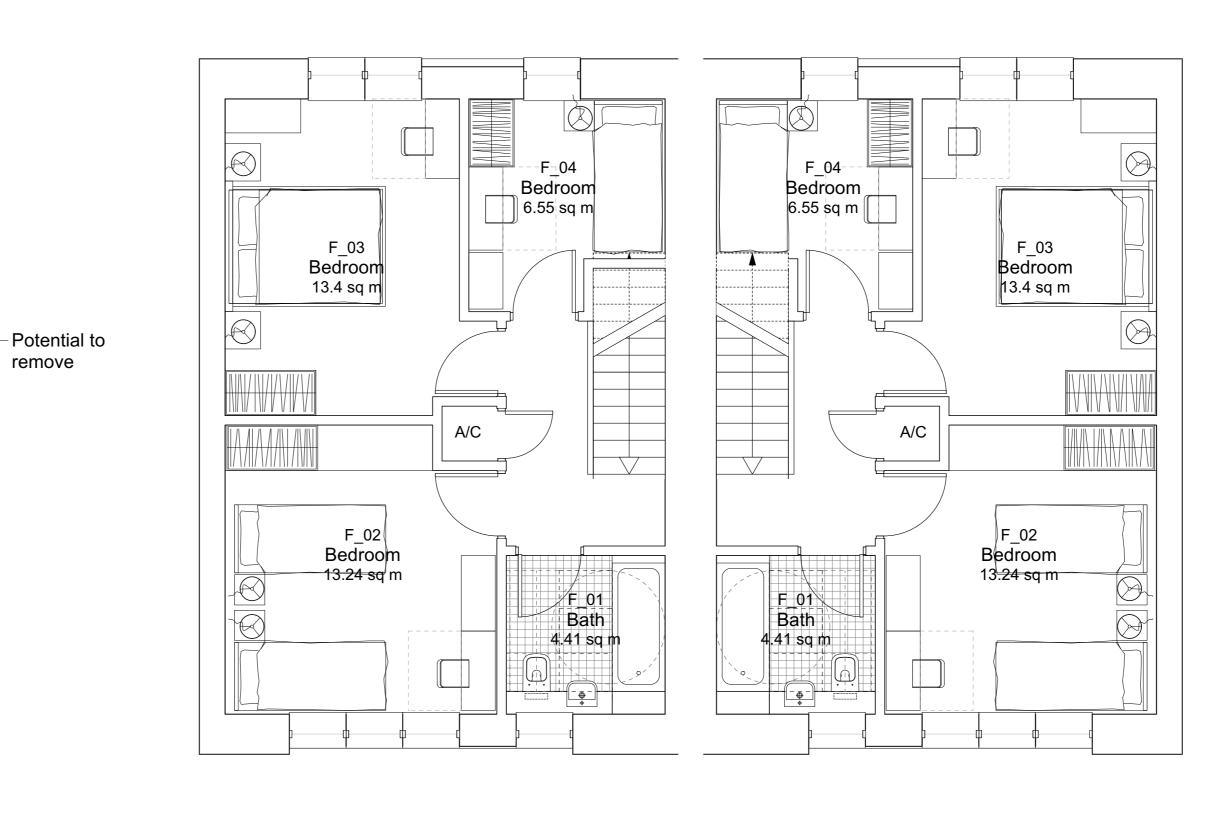

## P 305.2 FIRST FLOOR PLAN

SCALE 1:50 @ A1, 1:100 @ A3

- House Type NotesADesignation : 3 Bed 5 Person House Two Storey
- Design Quality Requirements 2021 : 93sqm С
- Lifetime Homes D Е
- GIA: 94.6 sqm

### Note

See Drawings 2212 P 350 - 2212 P 354 for developed materials and windows and door locations