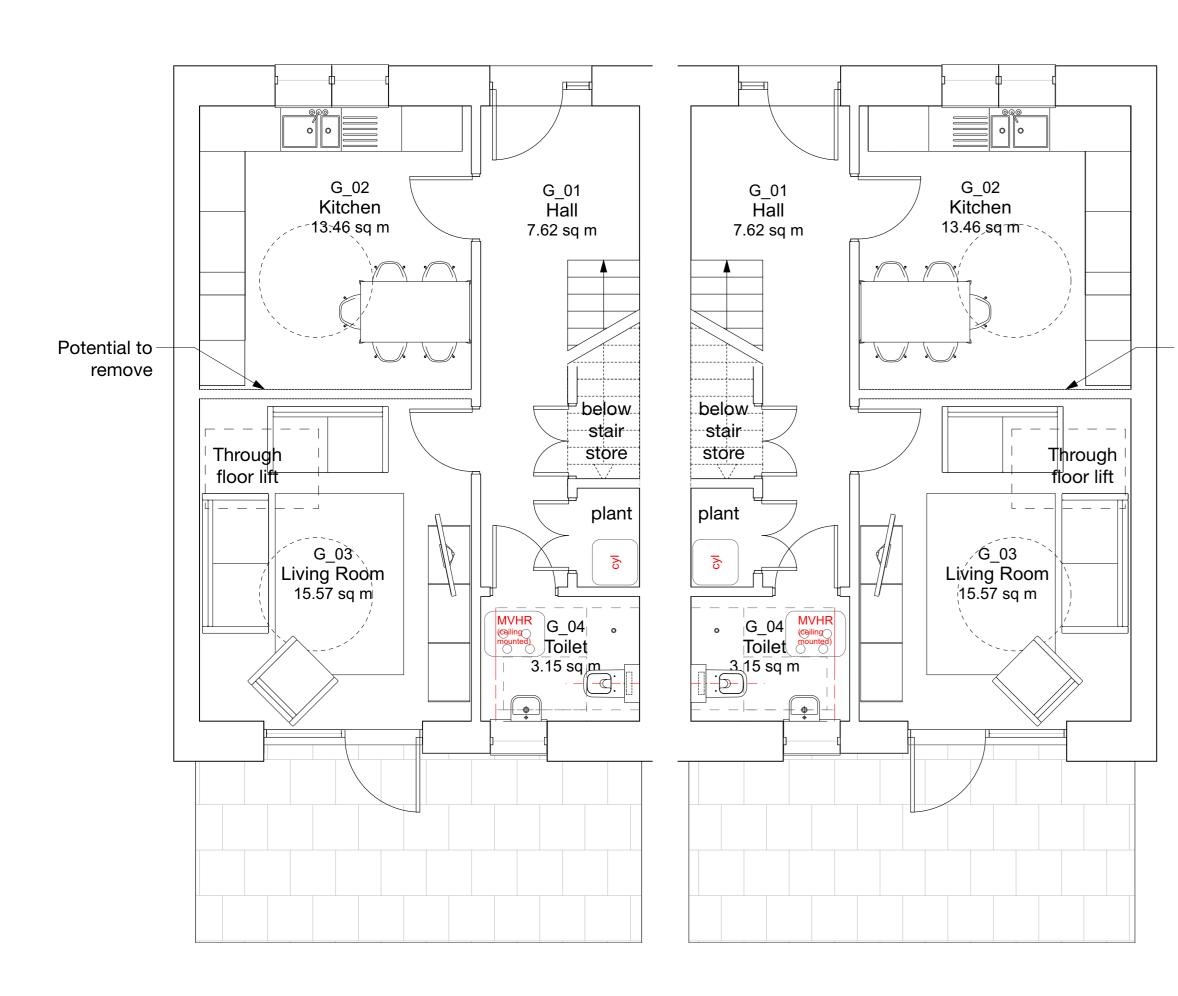

### **P 305.1** GROUND FLOOR PLAN SCALE 1:50 @ A1, 1:100 @ A3

- House Type NotesADesignation : 3 Bed 5 Person House Two Storey
- Design Quality Requirements 2021 : 93sqm С
- Lifetime Homes D Е
- GIA: 94.6 sqm

### Note

See Drawings 2212 P 350 - 2212 P 354 for developed materials and windows and door locations