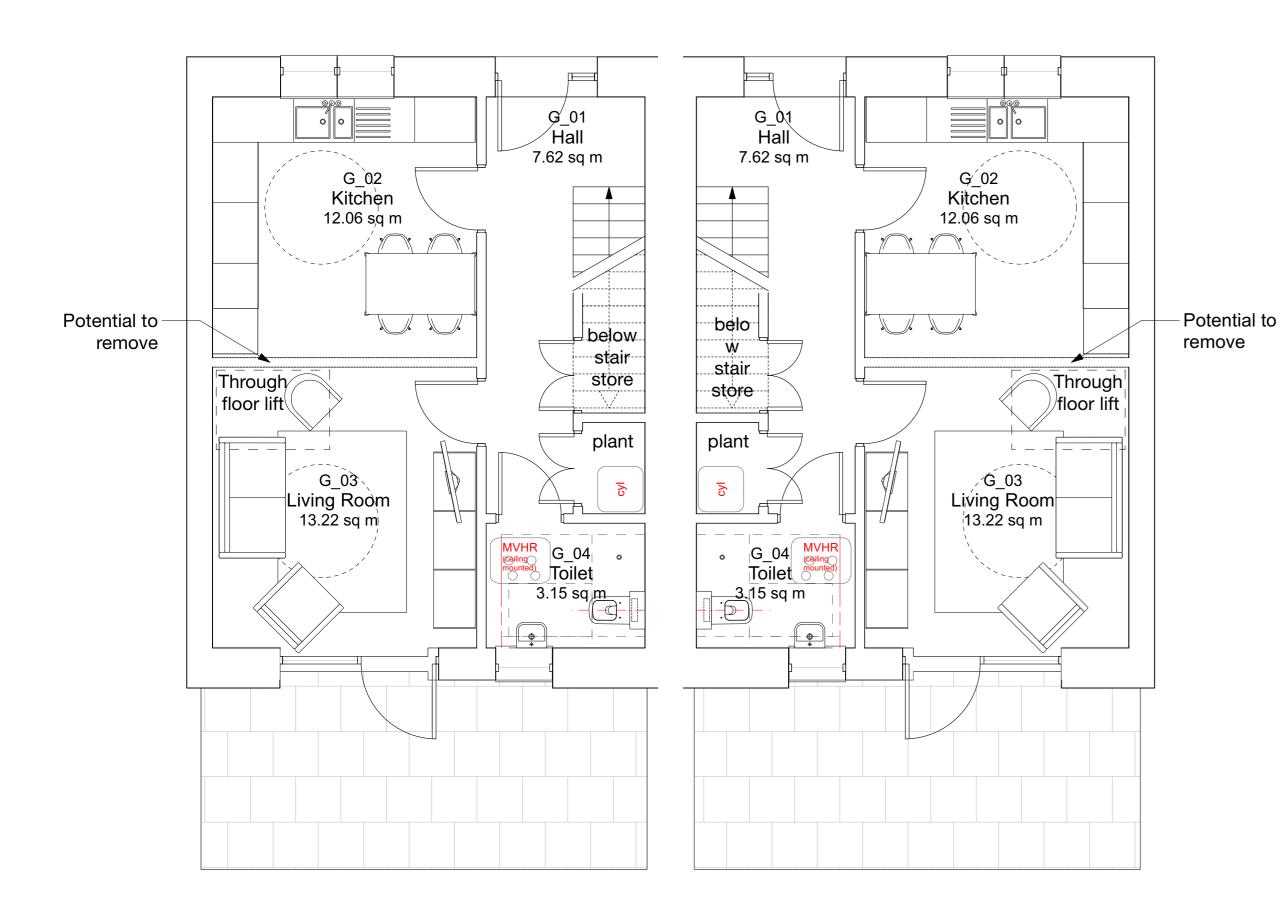

## **P 303.1** GROUND FLOOR PLAN SCALE 1:50 @ A1, 1:100 @ A3

P 303.2 FIRST FLOOR PLAN SCALE 1:50 @ A1, 1:100 @ A3

- House Type NotesADesignation : 2 Bed 4 Person House Two Storey
- Design Quality Requirements 2021 : 83sqm С
- Lifetime Homes D Е
- GIA: 83.4 sqm

# **2212 P 303**

MID WALES PROPERTY Ltd LAND AT THE WALLERS

PROPOSED HOUSE TYPE 02 A (2BED 4PERS)

1:50@A1, 1:100@A3

07/22

02920351645 | office@hiraetharchitecture.co.uk The Maltings | East Tyndall St | Cardiff | CF24 5EA