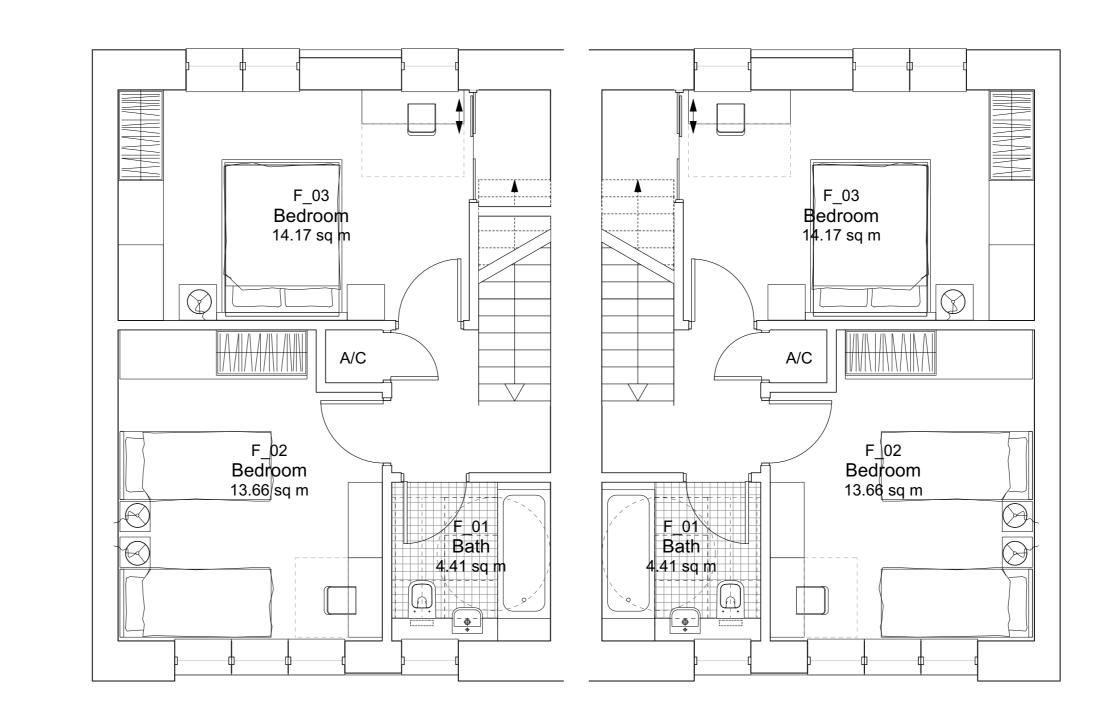

## **P 303.1** GROUND FLOOR PLAN SCALE 1:50 @ A1, 1:100 @ A3

P 303.2 FIRST FLOOR PLAN SCALE 1:50 @ A1, 1:100 @ A3

- House Type NotesADesignation : 2 Bed 4 Person House Two Storey
- Design Quality Requirements 2021 : 83sqm С
- Lifetime Homes D Е
- GIA: 83.4 sqm

# **2212 P 303**

MID WALES PROPERTY Ltd LAND AT THE WALLERS

PROPOSED HOUSE TYPE 02 A (2BED 4PERS)

1:50@A1, 1:100@A3

07/22

02920351645 | office@hiraetharchitecture.co.uk The Maltings | East Tyndall St | Cardiff | CF24 5EA