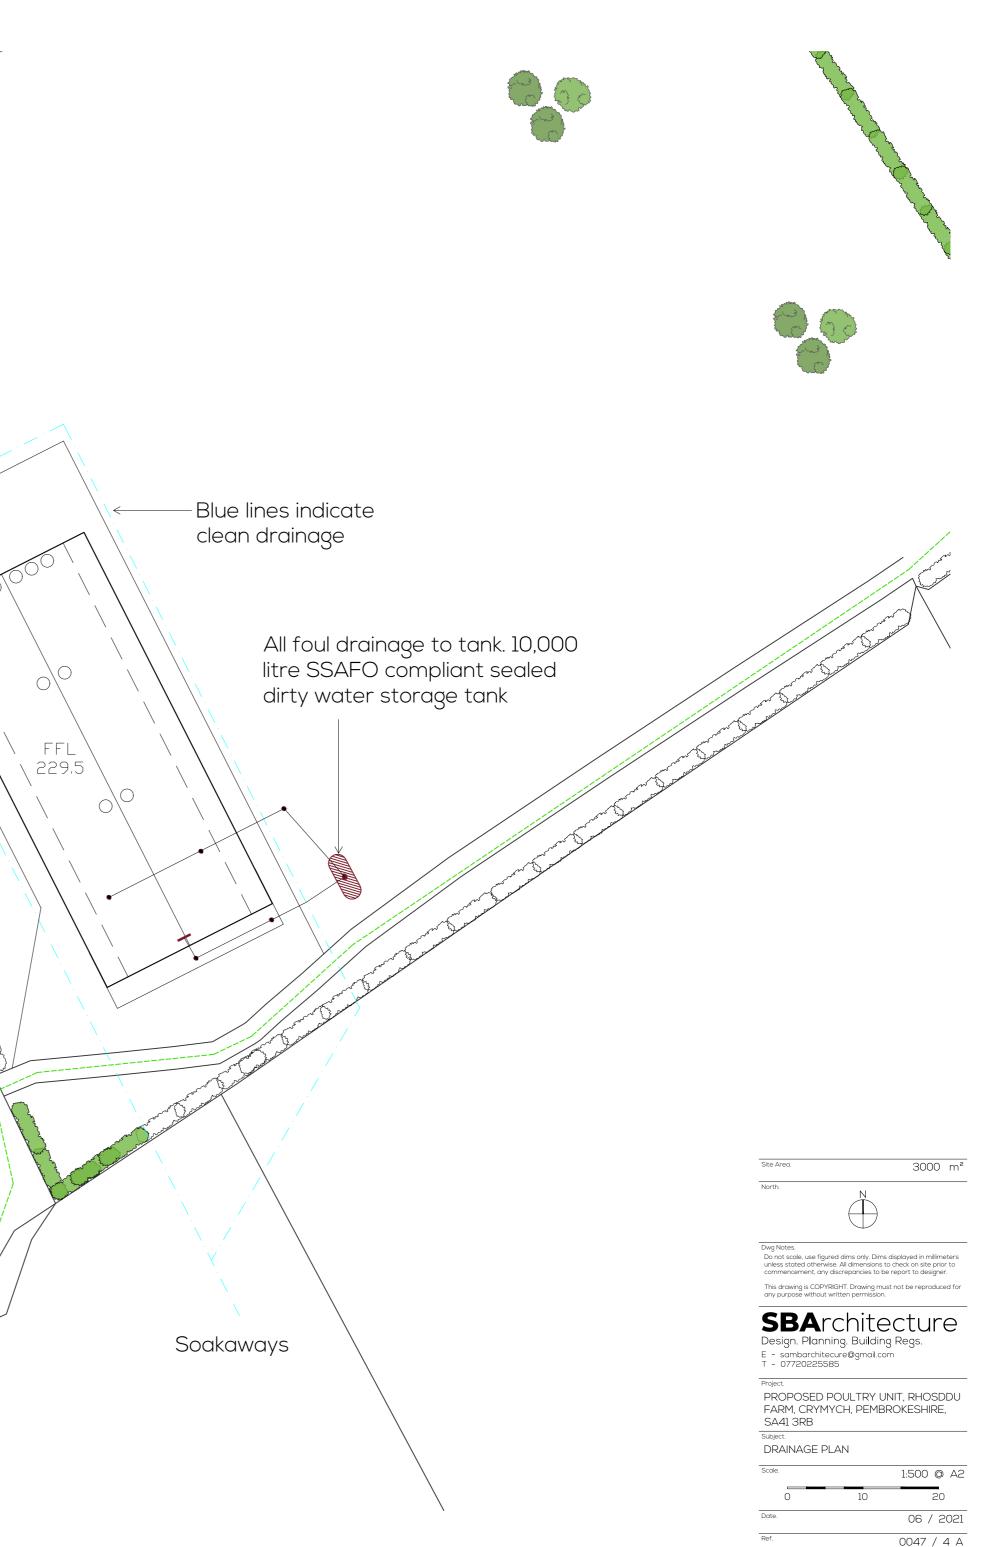

## Notes

Clean and dirty water systems are to be kept seperate.

## Sealed Tank

A 10,000 litre SSAFO compliant dirty water storage tank will be provided as shown so that in the event where disease control disinfectants are used they will be placed in dirt water tank and collected by approved disposal company.

## Soakaways

sddu

The soakaways will be directed away from the existing surface waters and to an area where water table is not high. Clean water from roof and clean surface to stone filled infiltration trenches. At wash down and clean water systems switched to dirty water tank