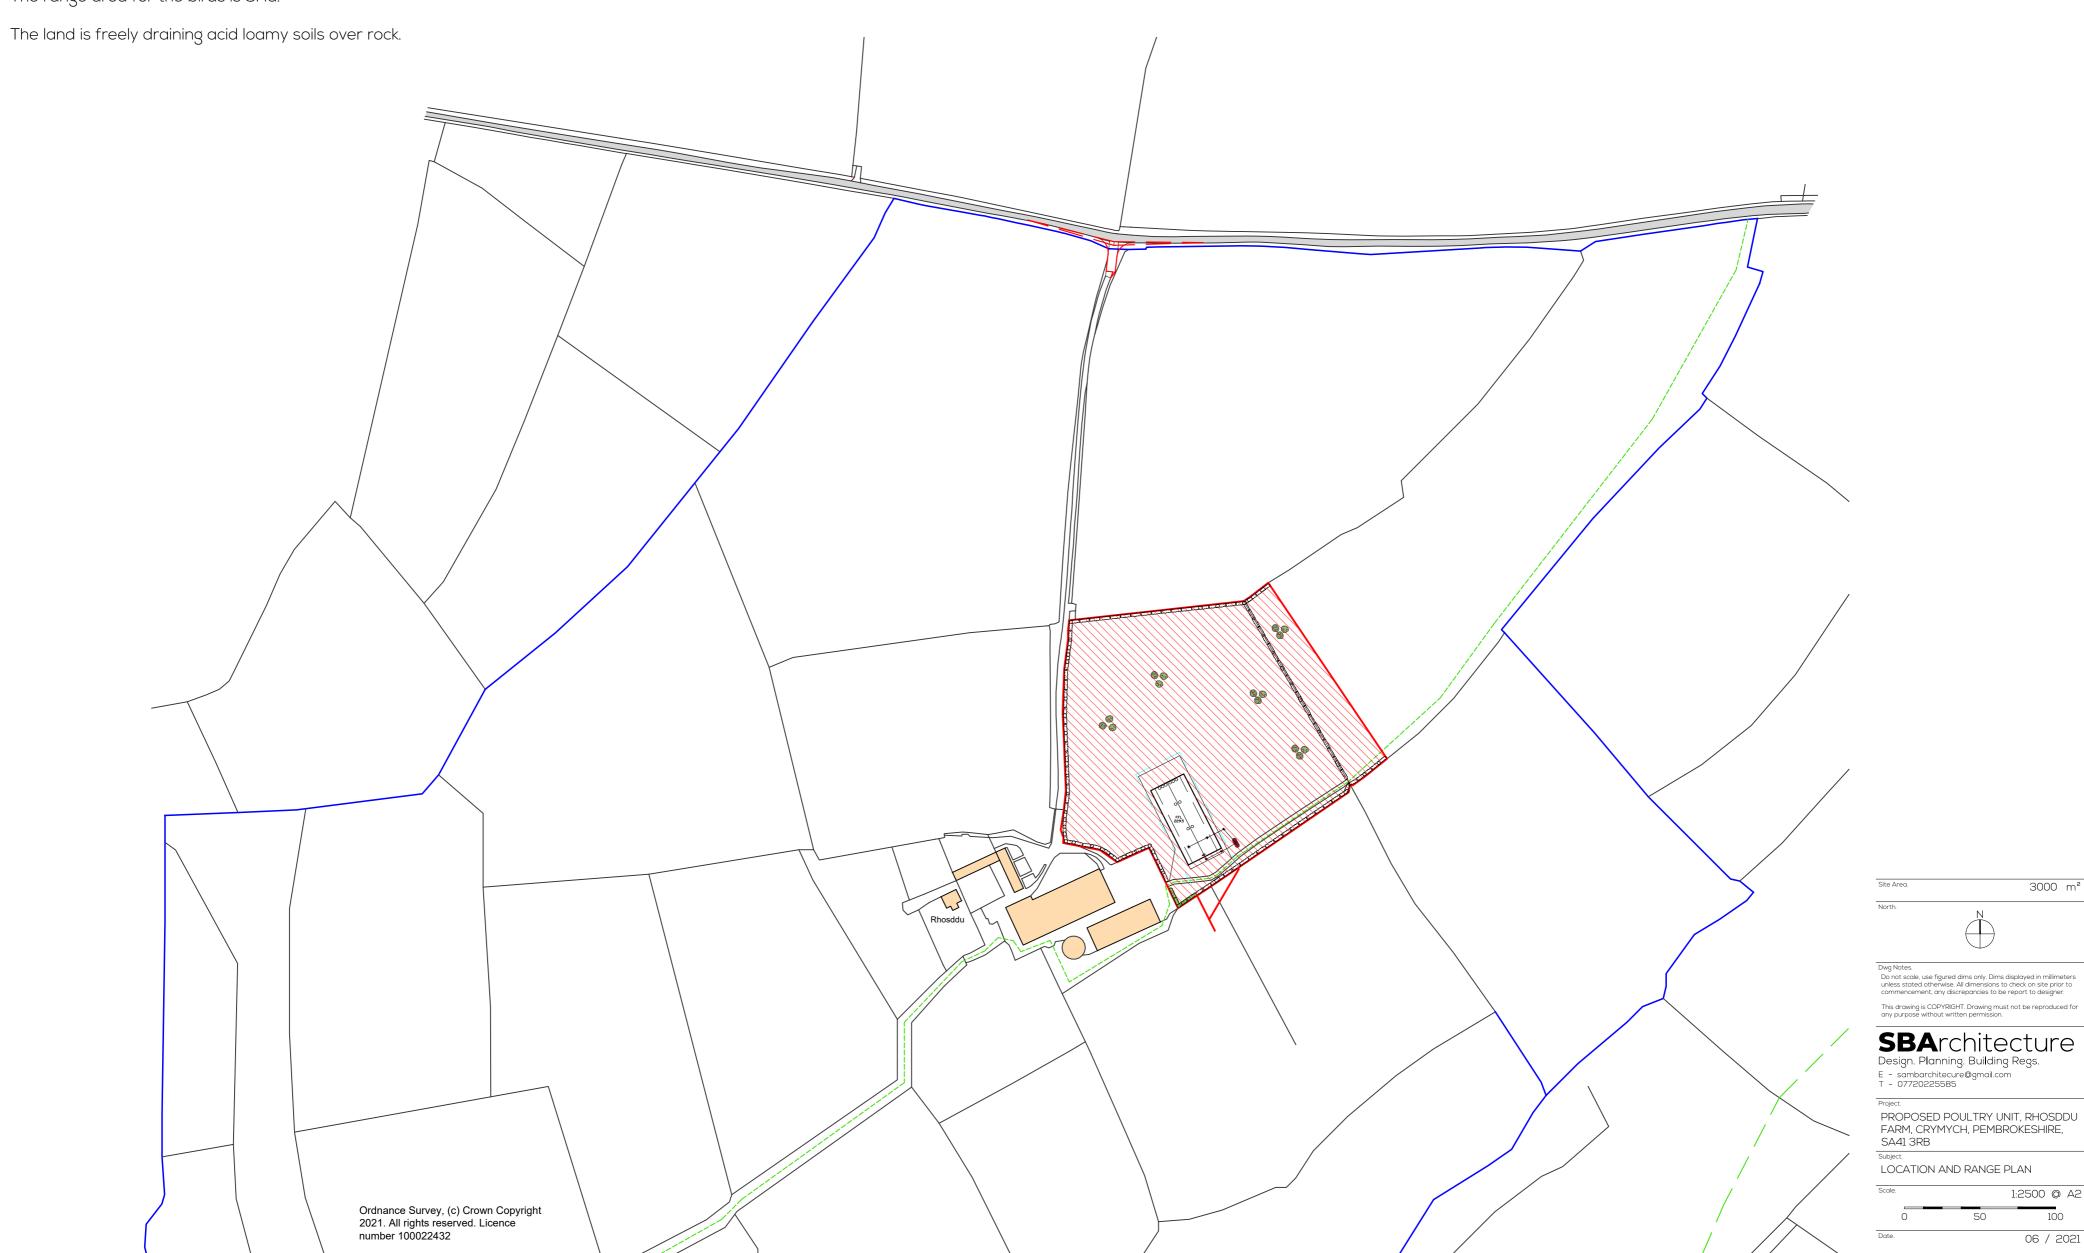

Notes
The birds within the free range unit will graze the in rotation.
The birds will step out of the building through 'popholes' onto a stone hardcore veranda, ensuring the land is not poached and compacted.

Good pasture management is essential in the organic poultry

All hedgerows in the range area will be double fenced with chicken proof stock fencing.

The range area for the birds is 3Ha.

- New tree planting of native species

- New hedgerow planting of native species

- Existing hedgerow to be retained

//// - 3 Ha Range

---- - Right of Way

3000 m²

1:2500 @ A2

100

06 / 2021 0047 / 3 A

This drawing is COPYRIGHT. Drawing must not be reproduced for any purpose without written permission.

PROPOSED POULTRY UNIT, RHOSDDU FARM, CRYMYCH, PEMBROKESHIRE,

LOCATION AND RANGE PLAN

SA41 3RB