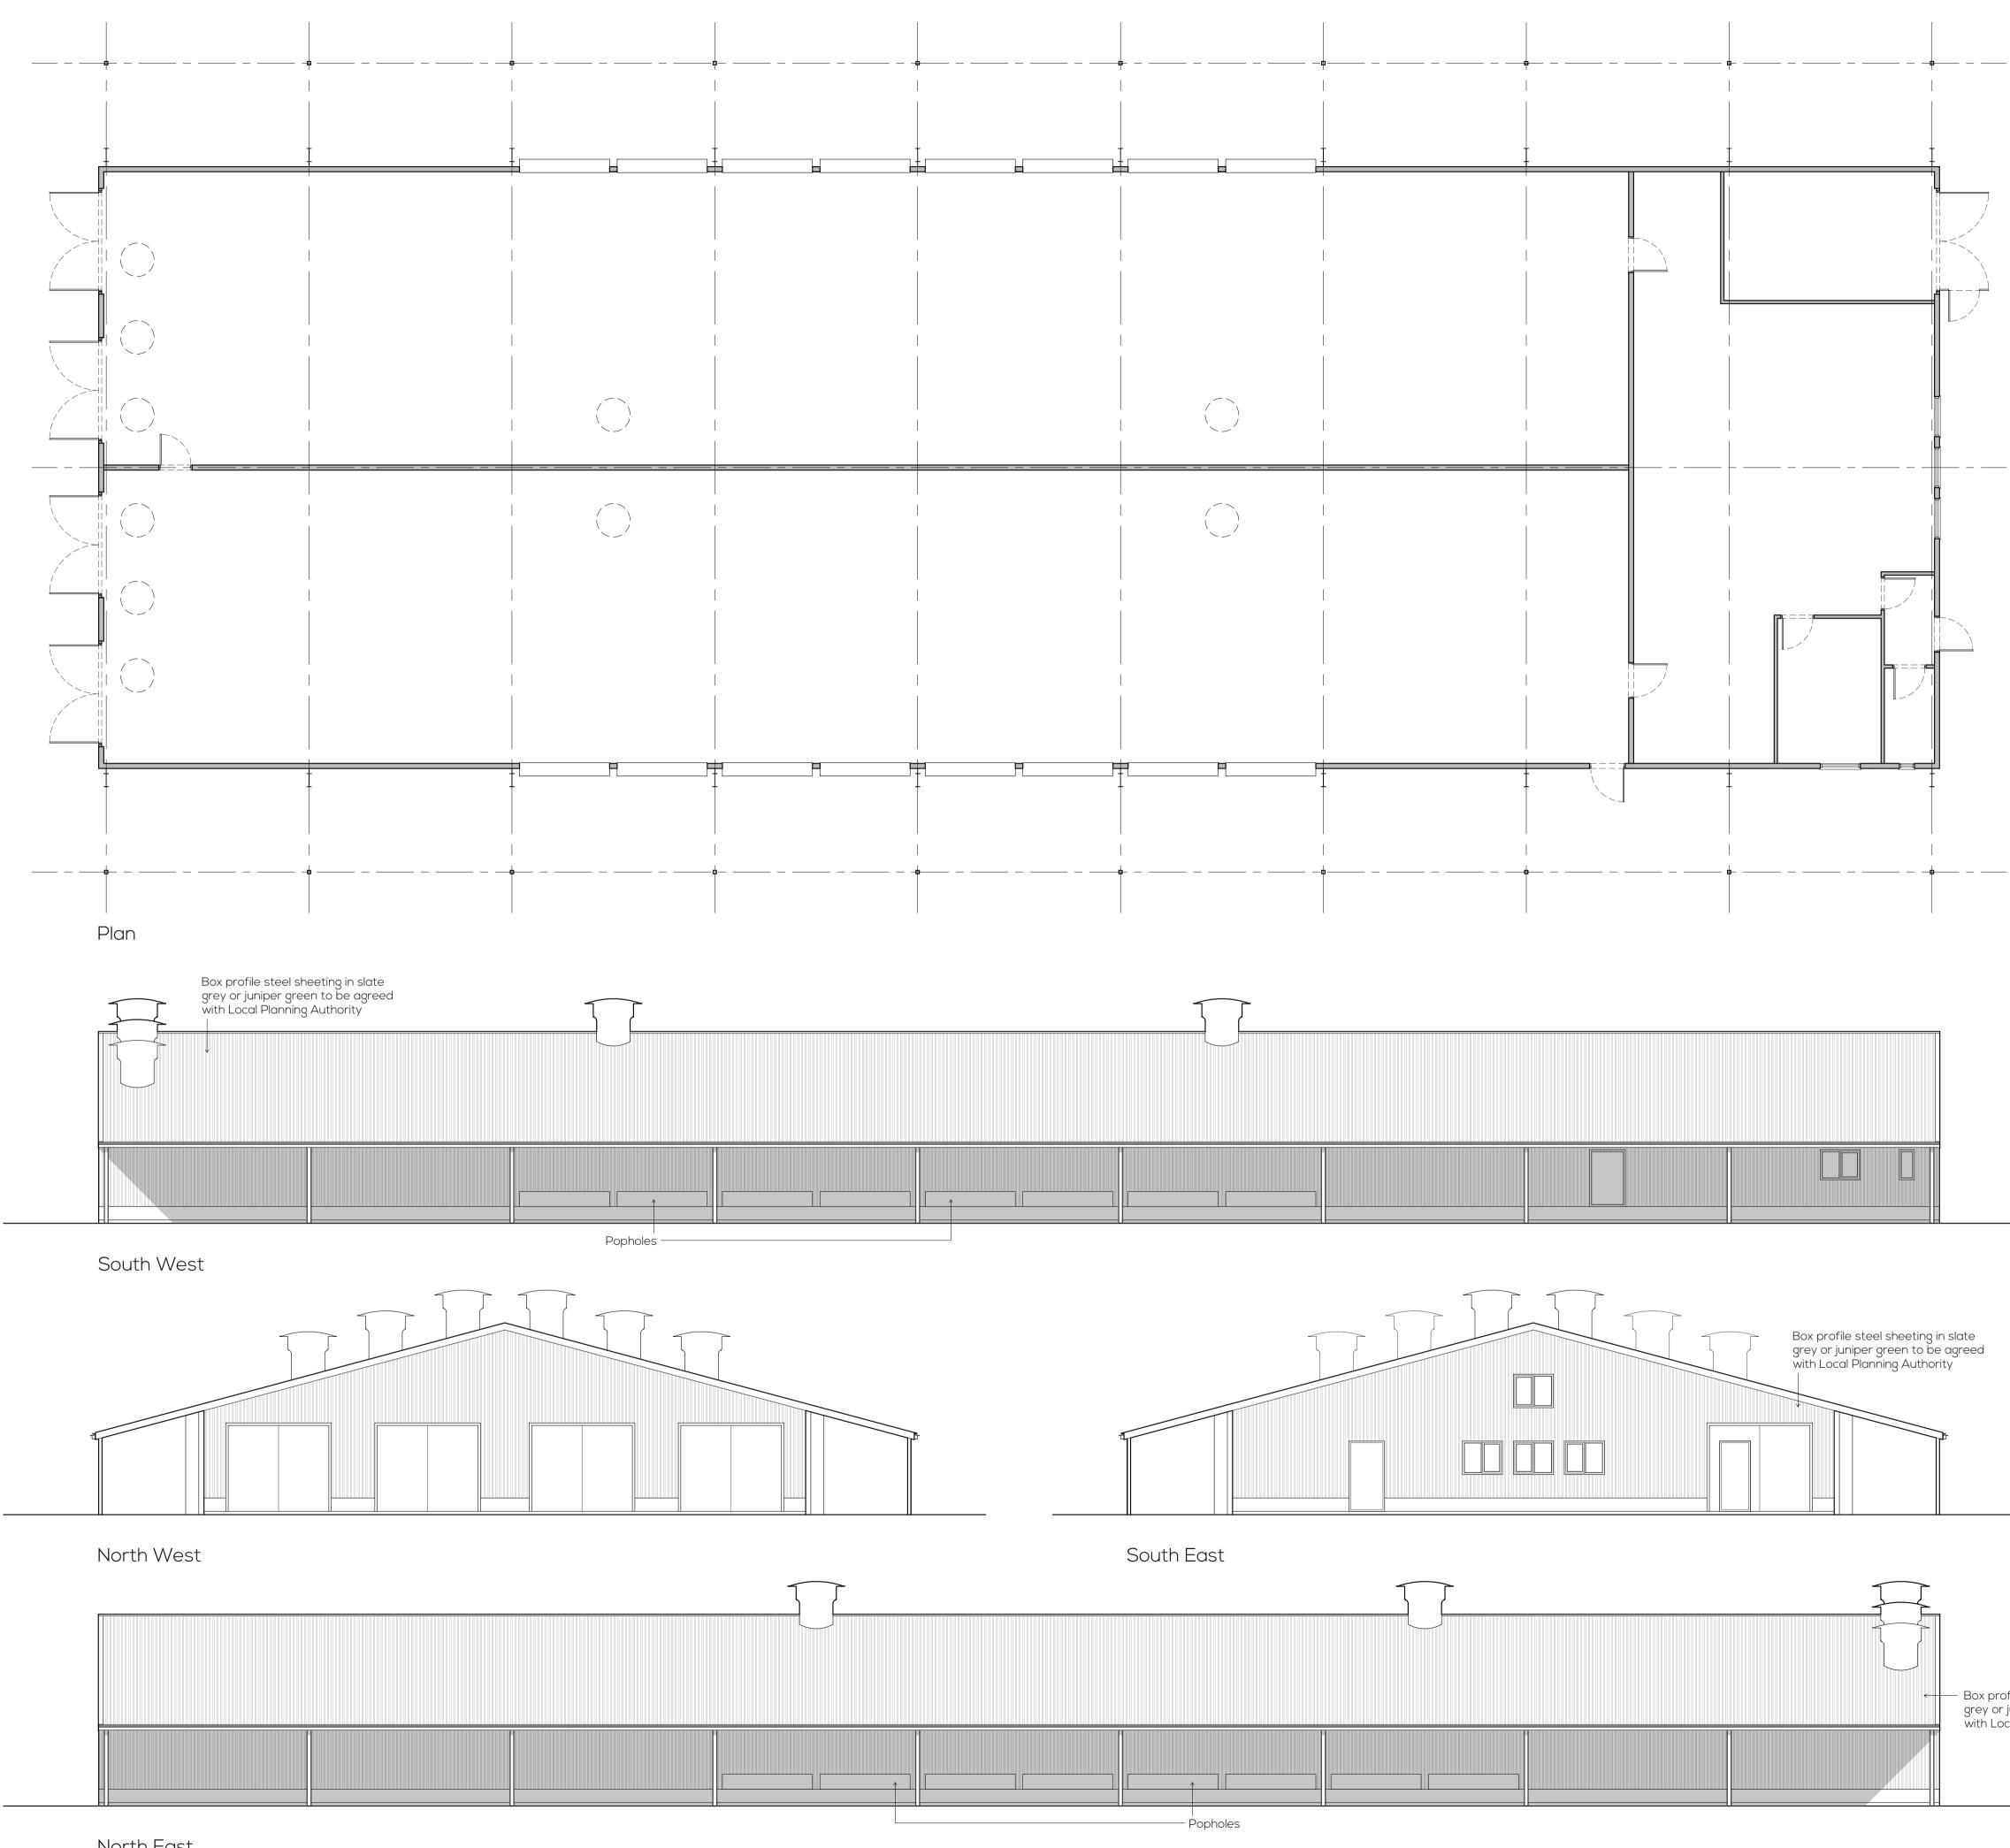

Box profile steel sheeting in slate grey or juniper green to be agreed with Local Planning Authority

Floor area. 985 m² Dwg Notes. Do not scale, use figured dims only. Dims displayed in millimeters unless stated otherwise. All dimensions to check on site prior to commencement, any discrepancies to be report to designer. This drawing is COPYRIGHT. Drawing must not be reproduced for any purpose without written permission.

## **SBArchitecture** Design. Planning. Building Regs. E - sambarchitecure@gmail.com T - 07720225585

Project. PROPOSED POULTRY UNIT, RHOSDDU FARM, CRYMYCH, PEMBROKESHIRE, SA41 3RB Subject.

PROPOSED PLAN 0......

| Scale. |   | 1:100 @ Al |
|--------|---|------------|
| 0      | 2 | 4          |
| Date.  |   | 06 / 2021  |
| Ref.   |   | 0047 / 1 A |