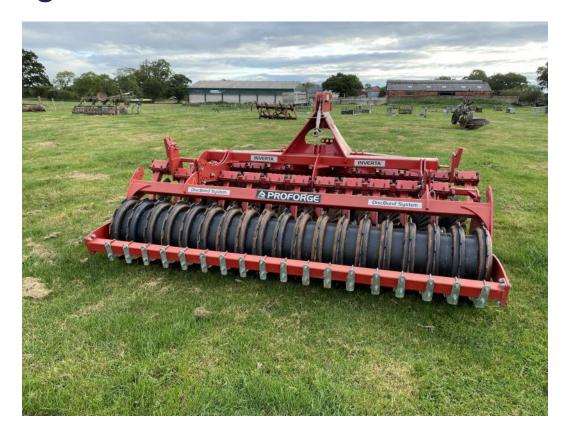

tural | Valuations

Shrewsbury Office Welsh Bridge Frankwell Shrewsbury Shropshire SY3 8LG

01743 343 343 shrewsbury@rogerparry.net Minsterley Office Hogstow Hall Minsterley Shrewsbury Shropshire SY5 0HZ

01743 791 336 mail@rogerparry.net Oswestry Office The Estates Office 20 Salop Road Oswestry Shropshire SY11 2NU

01691 655 334 oswestry@rogerparry.net Welshpool Office 1 Berriew Street Welshpool Powys SY21 7SQ

01938 554 499 welshpool@rogerparry.net rogerparry.net

Llanidloes Office 1 Great Oak Street Llanidloes Powys SY18 6EQ

01686 449 222 Ilanidloes@rogerparry.net



#### Valtra Tractor N141 4,800hrs DX62 EJC



#### **Manitou Loader MLT 625 75H Premium**



#### Cam-am HD 8 Traxter Pro DX20 DP0



**Teagle Verge Mower 2 metres** 





#### **Proforge Inverta 3 meters with tine bar**



#### 2x Watson rollers 1 with swing draw bar



#### **Reco Mower 4 meters**



**Eurotop 5 meter hydraulic folding grass** harrow



#### Cousins cultivator/ disc 3 meters tines



Richard Weston 14ton trailer, floatation tyres



#### **Prodig shear grab 6ft**



## Poettinger Mower 3 meter with grouper Novacut 307T (2009)



#### Bale squeeze rolled



#### **Sutton Yard Brush for Fork lift**



#### Ritchie Grass harrow 6 meters galvanised



Poettinger 4.2 single row rower



#### Tomahawk bale shredder 40/40



#### **Browns aerator 4.5 meters**



Graham Edwards stock box 24ft with sheep decks, demountable, on Wolds trailer, tandem axel, floatation tyres



#### **Small quad trailer**



#### Ransons conventional 4 furrow plough



X Form Professional grain bucket 2 ton



#### **