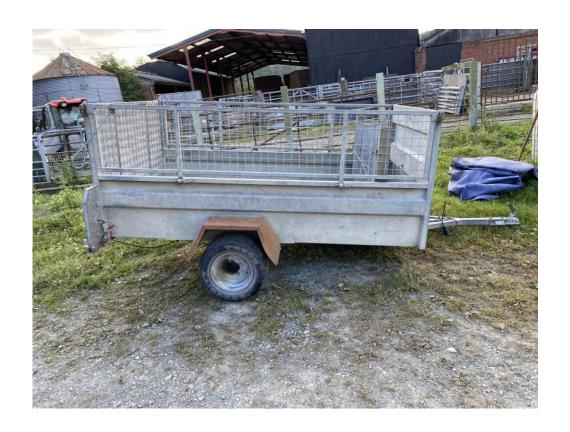

DP0



**Teagle Verge Mower 2 metres** 





#### **Proforge Inverta 3 meters with tine bar**



#### 2x Watson rollers 1 with swing draw bar



#### **Reco Mower 4 meters**



**Eurotop 5 meter hydraulic folding grass** harrow



#### Cousins cultivator/ disc 3 meters tines



Richard Weston 14ton trailer, floatation tyres



#### **Prodig shear grab 6ft**



## Poettinger Mower 3 meter with grouper Novacut 307T (2009)



#### Bale squeeze rolled



#### **Sutton Yard Brush for Fork lift**



#### Ritchie Grass harrow 6 meters galvanised



Poettinger 4.2 single row rower



#### Tomahawk bale shredder 40/40



#### **Browns aerator 4.5 meters**



Graham Edwards stock box 24ft with sheep decks, demountable, on Wolds trailer, tandem axel, floatation tyres



#### **Small quad trailer**



#### Ransons conventional 4 furrow plough



X Form Professional grain bucket 2 ton



#### **IAE Cattle feeder**



#### Fendt hay twister 8608DN 5 seasons



#### IAE squeeze crush



2 x IAE 15ft cattle feeders



#### 2 x wheeled cattle feeders



#### 2 x calf creep feeders



#### **Sheep hay racks**



#### **Sheep creep feeders**



## Ritchie sheep handling system, IAE forcing pen and race with separator gate





### **Home made Handling Pen**



#### **Location Plan:**



#### SAFETY WARNING

For the sake of your own safety and that of others please note:

- Only park vehicles in the designated parking area(s)
- It is preferable if dogs are not brought to the sale but if so please keep dogs under control at all times
- A responsible adult must accompany persons under 18 years