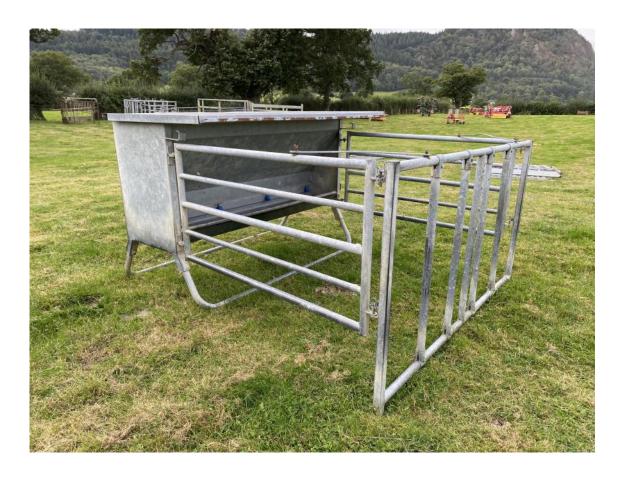

hard Weston 14ton trailer, floatation tyres



#### **Prodig shear grab 6ft**



## Poettinger Mower 3 meter with grouper Novacut 307T (2009)



#### Bale squeeze rolled



#### **Sutton Yard Brush for Fork lift**



#### Ritchie Grass harrow 6 meters galvanised



Poettinger 4.2 single row rower



#### Tomahawk bale shredder 40/40



#### **Browns aerator 4.5 meters**



Graham Edwards stock box 24ft with sheep decks, demountable, on Wolds trailer, tandem axel, floatation tyres



#### **Small quad trailer**



#### Ransons conventional 4 furrow plough



X Form Professional grain bucket 2 ton



#### **IAE Cattle feeder**



#### Fendt hay twister 8608DN 5 seasons



#### IAE squeeze crush



2 x IAE 15ft cattle feeders



#### 2 x wheeled cattle feeders



#### 2 x calf creep feeders



#### **Sheep hay racks**



#### **Sheep creep feeders**



## Ritchie sheep handling system, IAE forcing pen and race with separator gate





### **Home made Handling Pen**



#### **Location Plan:**



#### SAFETY WARNING

For the sake of your own safety and that of others please note:

- Only park vehicles in the designated parking area(s)
- It is preferable if dogs are not brought to the sale but if so please keep dogs under control at all times
- A responsible adult must accompany persons under 18 years at all times.
- Do not enter areas that are fenced or taped off
- There may be uneven ground, trip hazards and slippery surfaces around the sale venue. Take care when moving around the site and wear appropriate footwear.
- Take care when inspecting items for sale. Items may move. Ve