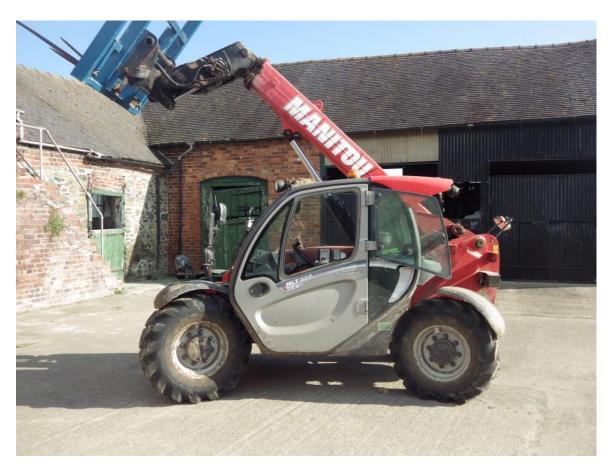

, Criggion, Shrewsbury, SY5 9BG

Thursday 30<sup>th</sup> September 2021 At 3pm



Residential | Agricultural | Planning & Architectural | Valuations

Shrewsbury Office Welsh Bridge Frankwell Shrewsbury Shropshire SY3 8LG

01743 343 343 shrewsbury@rogerparry.net Minsterley Office Hogstow Hall Minsterley Shrewsbury Shropshire SY5 0HZ

01743 791 336 mail@rogerparry.net Oswestry Office The Estates Office 20 Salop Road Oswestry Shropshire SY11 2NU

01691 655 334 oswestry@rogerparry.net Welshpool Office 1 Berriew Street Welshpool Powys SY21 7SQ

01938 554 499 welshpool@rogerparry.net rogerparry.net

Llanidloes Office 1 Great Oak Street Llanidloes Powys SY18 6EQ

01686 449 222 Ilanidloes@rogerparry.net



#### Valtra Tractor N141 4,800hrs DX62 EJC



#### **Manitou Loader MLT 625 75H Premium**



#### Cam-am HD 8 Traxter Pro DX20 DP0



**Teagle Verge Mower 2 metres** 





#### **Proforge Inverta 3 meters with tine bar**



#### 2x Watson rollers 1 with swing draw bar



#### **Reco Mower 4 meters**



**Eurotop 5 meter hydraulic folding grass** harrow



#### Cousins cultivator/ disc 3 meters tines



Richard Weston 14ton trailer, floatation tyres



#### **Prodig shear grab 6ft**



## Poettinger Mower 3 meter with grouper Novacut 307T (2009)



#### Bale squeeze rolled



#### **Sutton Yard Brush for Fork lift**



#### Ritchie Grass harrow 6 meters galvanised



Poettinger 4.2 single row rower



#### Tomahawk bale shredder 40/40



#### **Browns aerator 4.5 meters**



Graham Edwards stock box 24ft with sheep decks, demountable, on Wolds trailer, tandem axel, floatation tyr