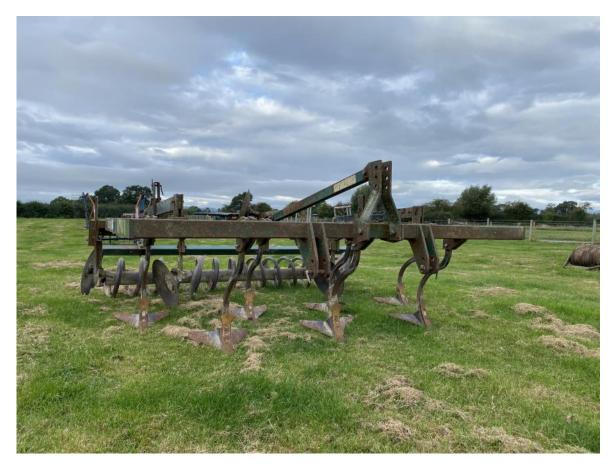

#### Cousins cultivator/ disc 3 meters tines

Richard Weston 14ton trailer, floatation tyres

#### Ransons conventional 4 furrow plough

X Form Professional grain bucket 2 ton