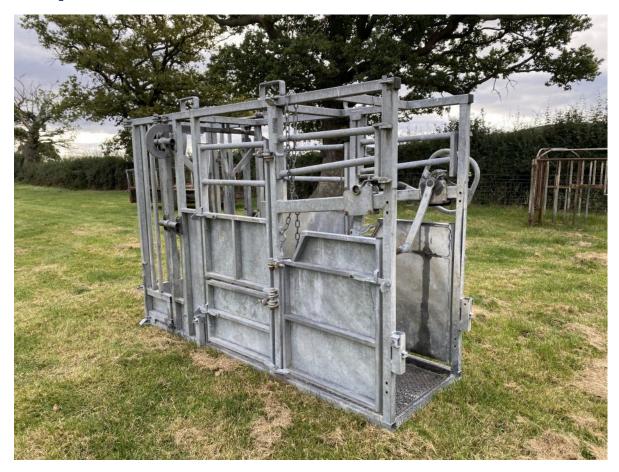

#### IAE squeeze crush

2 x IAE 15ft cattle feeders

## Ritchie sheep handling system, IAE forcing pen and race with separator gate