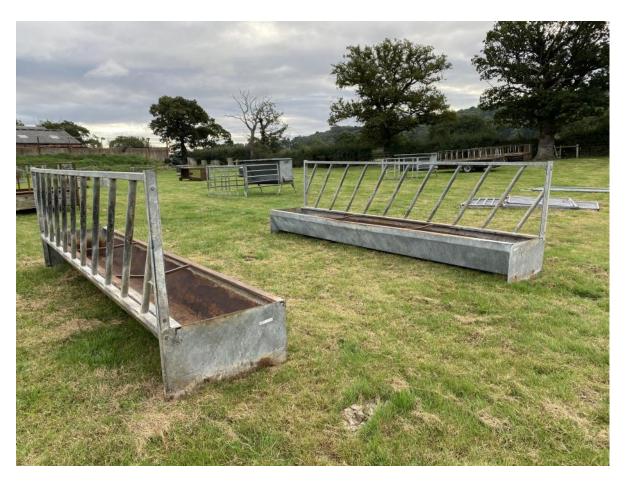

#### **IAE Cattle feeder**

#### IAE squeeze crush

2 x IAE 15ft cattle feeders

#### 2 x wheeled cattle feeders