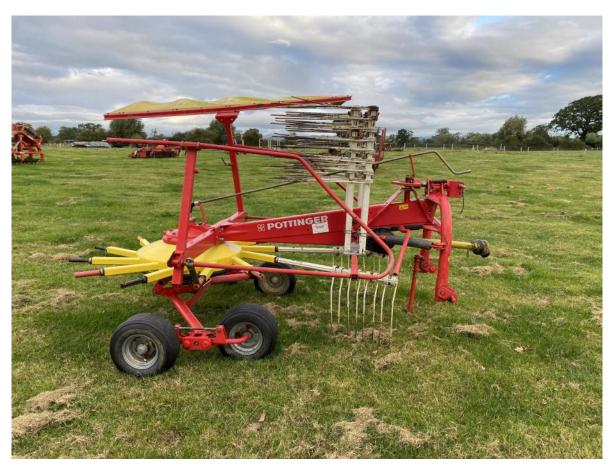

ce 1 Great Oak Street Llanidloes Powys SY18 6EQ

01686 449 222 Ilanidloes@rogerparry.net



#### Valtra Tractor N141 4,800hrs DX62 EJC



#### **Manitou Loader MLT 625 75H Premium**



#### Cam-am HD 8 Traxter Pro DX20 DP0



**Teagle Verge Mower 2 metres** 





#### **Proforge Inverta 3 meters with tine bar**



#### 2x Watson rollers 1 with swing draw bar



#### **Reco Mower 4 meters**



**Eurotop 5 meter hydraulic folding grass** harrow



#### Cousins cultivator/ disc 3 meters tines



Richard Weston 14ton trailer, floatation tyres



#### **Prodig shear grab 6ft**



## Poettinger Mower 3 meter with grouper Novacut 307T (2009)



#### Bale squeeze rolled



#### **Sutton Yard Brush for Fork lift**



#### Ritchie Grass harrow 6 meters galvanised



Poettinger 4.2 single row rower



#### Tomahawk bale shredder 40/40



#### **Browns aerator 4.5 meters**



Graham Edwards stock box 24ft with sheep decks, demountable, on Wolds trailer, tandem axel, floatation tyres



#### **Small quad trailer**



#### Ransons conventional 4 furrow plough



X Form Professional grain bucket 2 ton



#### **IAE Cattle feeder**



#### Fendt hay twister 8608DN 5 seasons



#### IAE squeeze crush



2 x IAE 15ft cattle feeders



#### 2 x wheeled cattle feeders



#### 2 x calf creep feeders



#### **Sheep hay racks**



#### **Sheep creep feeders**



## Ritchie sheep handling system, IAE forcing pen and race with separator gate





### **Home made Handling Pen**



#### **Location Plan:**



#### SAFETY WARNING

For the sake of your own safety and that of others please note:

- Only