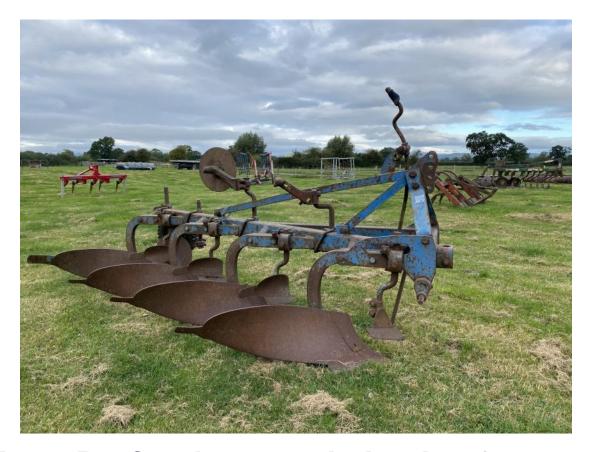

#### Ransons conventional 4 furrow plough

X Form Professional grain bucket 2 ton