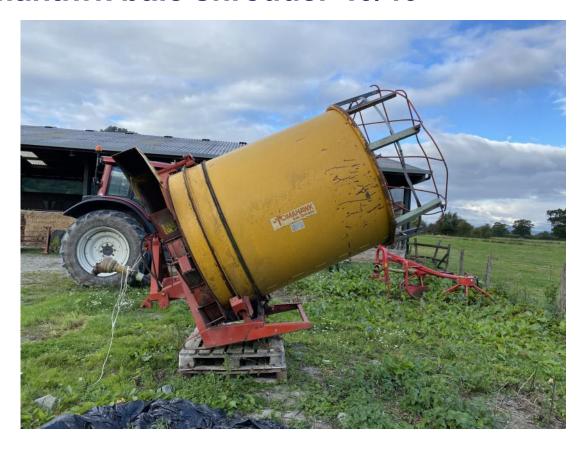

s SY18 6EQ

01686 449 222 Ilanidloes@rogerparry.net



#### Valtra Tractor N141 4,800hrs DX62 EJC



#### **Manitou Loader MLT 625 75H Premium**



#### Cam-am HD 8 Traxter Pro DX20 DP0



**Teagle Verge Mower 2 metres** 





#### **Proforge Inverta 3 meters with tine bar**



#### 2x Watson rollers 1 with swing draw bar



#### **Reco Mower 4 meters**



**Eurotop 5 meter hydraulic folding grass** harrow



#### Cousins cultivator/ disc 3 meters tines



Richard Weston 14ton trailer, floatation tyres



#### **Prodig shear grab 6ft**



## Poettinger Mower 3 meter with grouper Novacut 307T (2009)



#### Bale squeeze rolled



#### **Sutton Yard Brush for Fork lift**



#### Ritchie Grass harrow 6 meters galvanised



Poettinger 4.2 single row rower



#### Tomahawk bale shredder 40/40



#### **Browns aerator 4.5 meters**



Graham Edwards stock box 24ft with sheep decks, demountable, on Wolds trailer, tandem axel, floatation tyres



#### **Small quad trailer**



#### Ransons conventional 4 furrow plough



X Form Professional grain bucket 2 ton



#### **IAE Cattle feeder**



#### Fendt hay twister 8608DN 5 seasons



#### IAE squeeze crush



2 x IAE 15ft cattle feeders



#### 2 x wheeled cattle feeders



#### 2 x calf creep feeders



#### **Sheep hay racks**



#### **Sheep creep feeders**



## Ritchie sheep handling system, IAE forcing pen and race with separator gate





### **Home made Handling Pen**



#### **Location Plan:**



#### SAFETY WARNING

For the sake of your own safety and that of others please note:

- Only park vehicles in the designated park