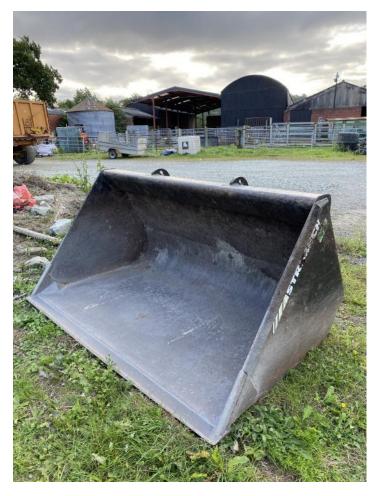

#### Ransons conventional 4 furrow plough

X Form Professional grain bucket 2 ton