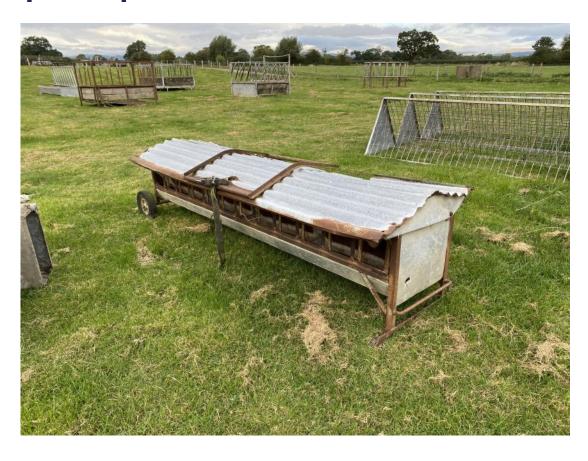

#### IAE squeeze crush

2 x IAE 15ft cattle feeders

#### 2 x wheeled cattle feeders