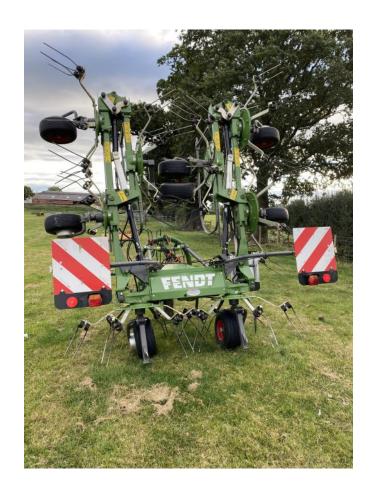

wer 4 meters**



**Eurotop 5 meter hydraulic folding grass** harrow



#### Cousins cultivator/ disc 3 meters tines



Richard Weston 14ton trailer, floatation tyres



#### **Prodig shear grab 6ft**



## Poettinger Mower 3 meter with grouper Novacut 307T (2009)



#### Bale squeeze rolled



#### **Sutton Yard Brush for Fork lift**



#### Ritchie Grass harrow 6 meters galvanised



Poettinger 4.2 single row rower



#### Tomahawk bale shredder 40/40



#### **Browns aerator 4.5 meters**



Graham Edwards stock box 24ft with sheep decks, demountable, on Wolds trailer, tandem axel, floatation tyres



#### **Small quad trailer**



#### Ransons conventional 4 furrow plough



X Form Professional grain bucket 2 ton



#### **IAE Cattle feeder**



#### Fendt hay twister 8608DN 5 seasons



#### IAE squeeze crush



2 x IAE 15ft cattle feeders



#### 2 x wheeled cattle feeders



#### 2 x calf creep feeders



#### **Sheep hay racks**



#### **Sheep creep feeders**



## Ritchie sheep handling system, IAE forcing pen and race with separator gate





### **Home made Handling Pen**



#### **Location Plan:**



#### SAFETY WARNING

For the sake of your own safety and that of others please note:

- Only park vehicles in the designated parking area(s)
- It is preferable if dogs are not brought to the sale but if so please keep dogs under control at all times
- A responsible adult must accompany persons under 18 years at all times.
- Do not enter areas that are fenced or taped off
- There may be uneven ground, trip hazards and slippery surfaces around the sale venue. Take car