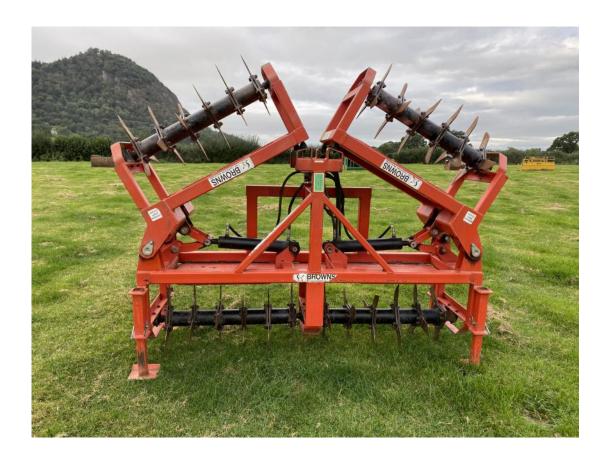

#### **Browns aerator 4.5 meters**

Graham Edwards stock box 24ft with sheep decks, demountable, on Wolds trailer, tandem axel, floatation tyres