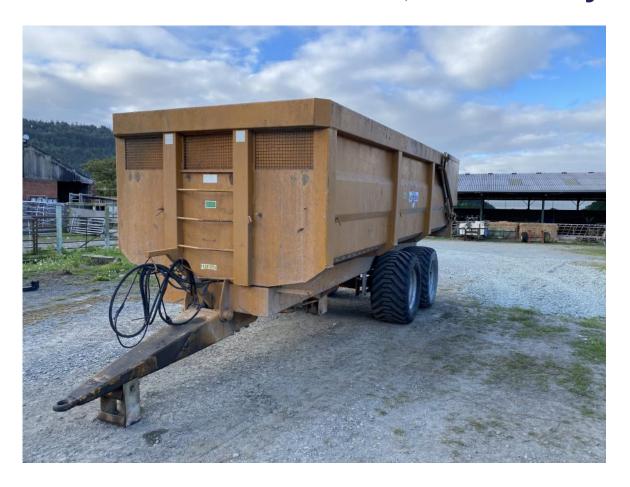

#### Cousins cultivator/ disc 3 meters tines

Richard Weston 14ton trailer, floatation tyres