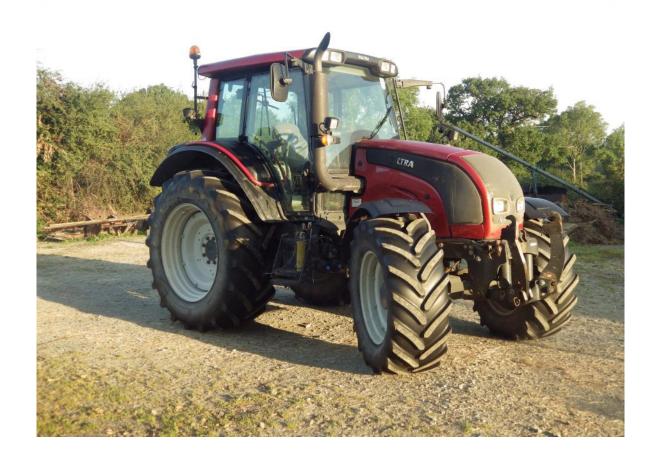

rrowesMachinery photos

To be held at Lane Farm, Criggion, Shrewsbury, SY5 9BG

Thursday 30<sup>th</sup> September 2021 At 3pm



Residential | Agricultural | Planning & Architectural | Valuations

Shrewsbury Office Welsh Bridge Frankwell Shrewsbury Shropshire SY3 8LG

01743 343 343 shrewsbury@rogerparry.net Minsterley Office Hogstow Hall Minsterley Shrewsbury Shropshire SY5 0HZ

01743 791 336 mail@rogerparry.net Oswestry Office The Estates Office 20 Salop Road Oswestry Shropshire SY11 2NU

01691 655 334 oswestry@rogerparry.net Welshpool Office 1 Berriew Street Welshpool Powys SY21 7SQ

01938 554 499 welshpool@rogerparry.net rogerparry.net

Llanidloes Office 1 Great Oak Street Llanidloes Powys SY18 6EQ

01686 449 222 Ilanidloes@rogerparry.net



#### Valtra Tractor N141 4,800hrs DX62 EJC



#### **Manitou Loader MLT 625 75H Premium**



#### Cam-am HD 8 Traxter Pro DX20 DP0



**Teagle Verge Mower 2 metres** 





#### **Proforge Inverta 3 meters with tine bar**



#### 2x Watson rollers 1 with swing draw bar



#### **Reco Mower 4 meters**



**Eurotop 5 meter hydraulic folding grass** harrow



#### Cousins cultivator/ disc 3 meters tines



Richard Weston 14ton trailer, floatation tyres



#### **Prodig shear grab 6ft**



## Poettinger Mower 3 meter with grouper Novacut 307T (2009)



#### Bale squeeze rolled



#### **Sutton Yard Brush for Fork lift**



#### Ritchie Grass harrow 6 meters galvanised



Poettinger 4.2 single row rower



#### Tomahawk bale shredder 40/40



#### **Browns aerator 4.5 meters**



Graham Edwards stock box 24ft with sheep decks, demountable