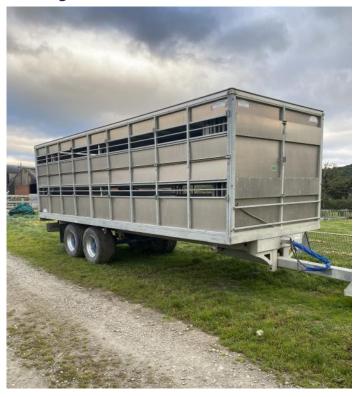

#### **Browns aerator 4.5 meters**

Graham Edwards stock box 24ft with sheep decks, demountable, on Wolds trailer, tandem axel, floatation tyres