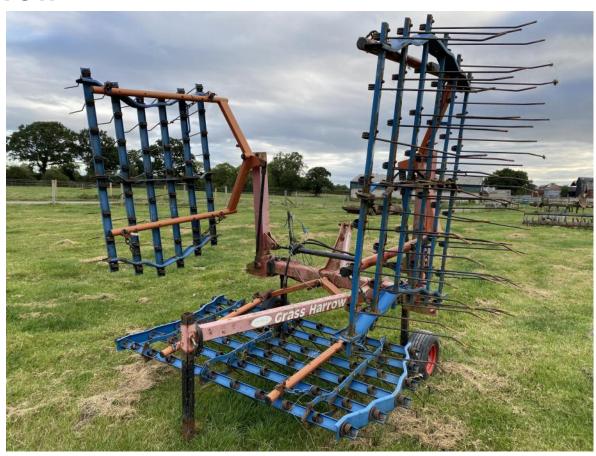

#### **Reco Mower 4 meters**

**Eurotop 5 meter hydraulic folding grass** harrow

#### Ritchie Grass harrow 6 meters galvanised

Poettinger 4.2 single row rower