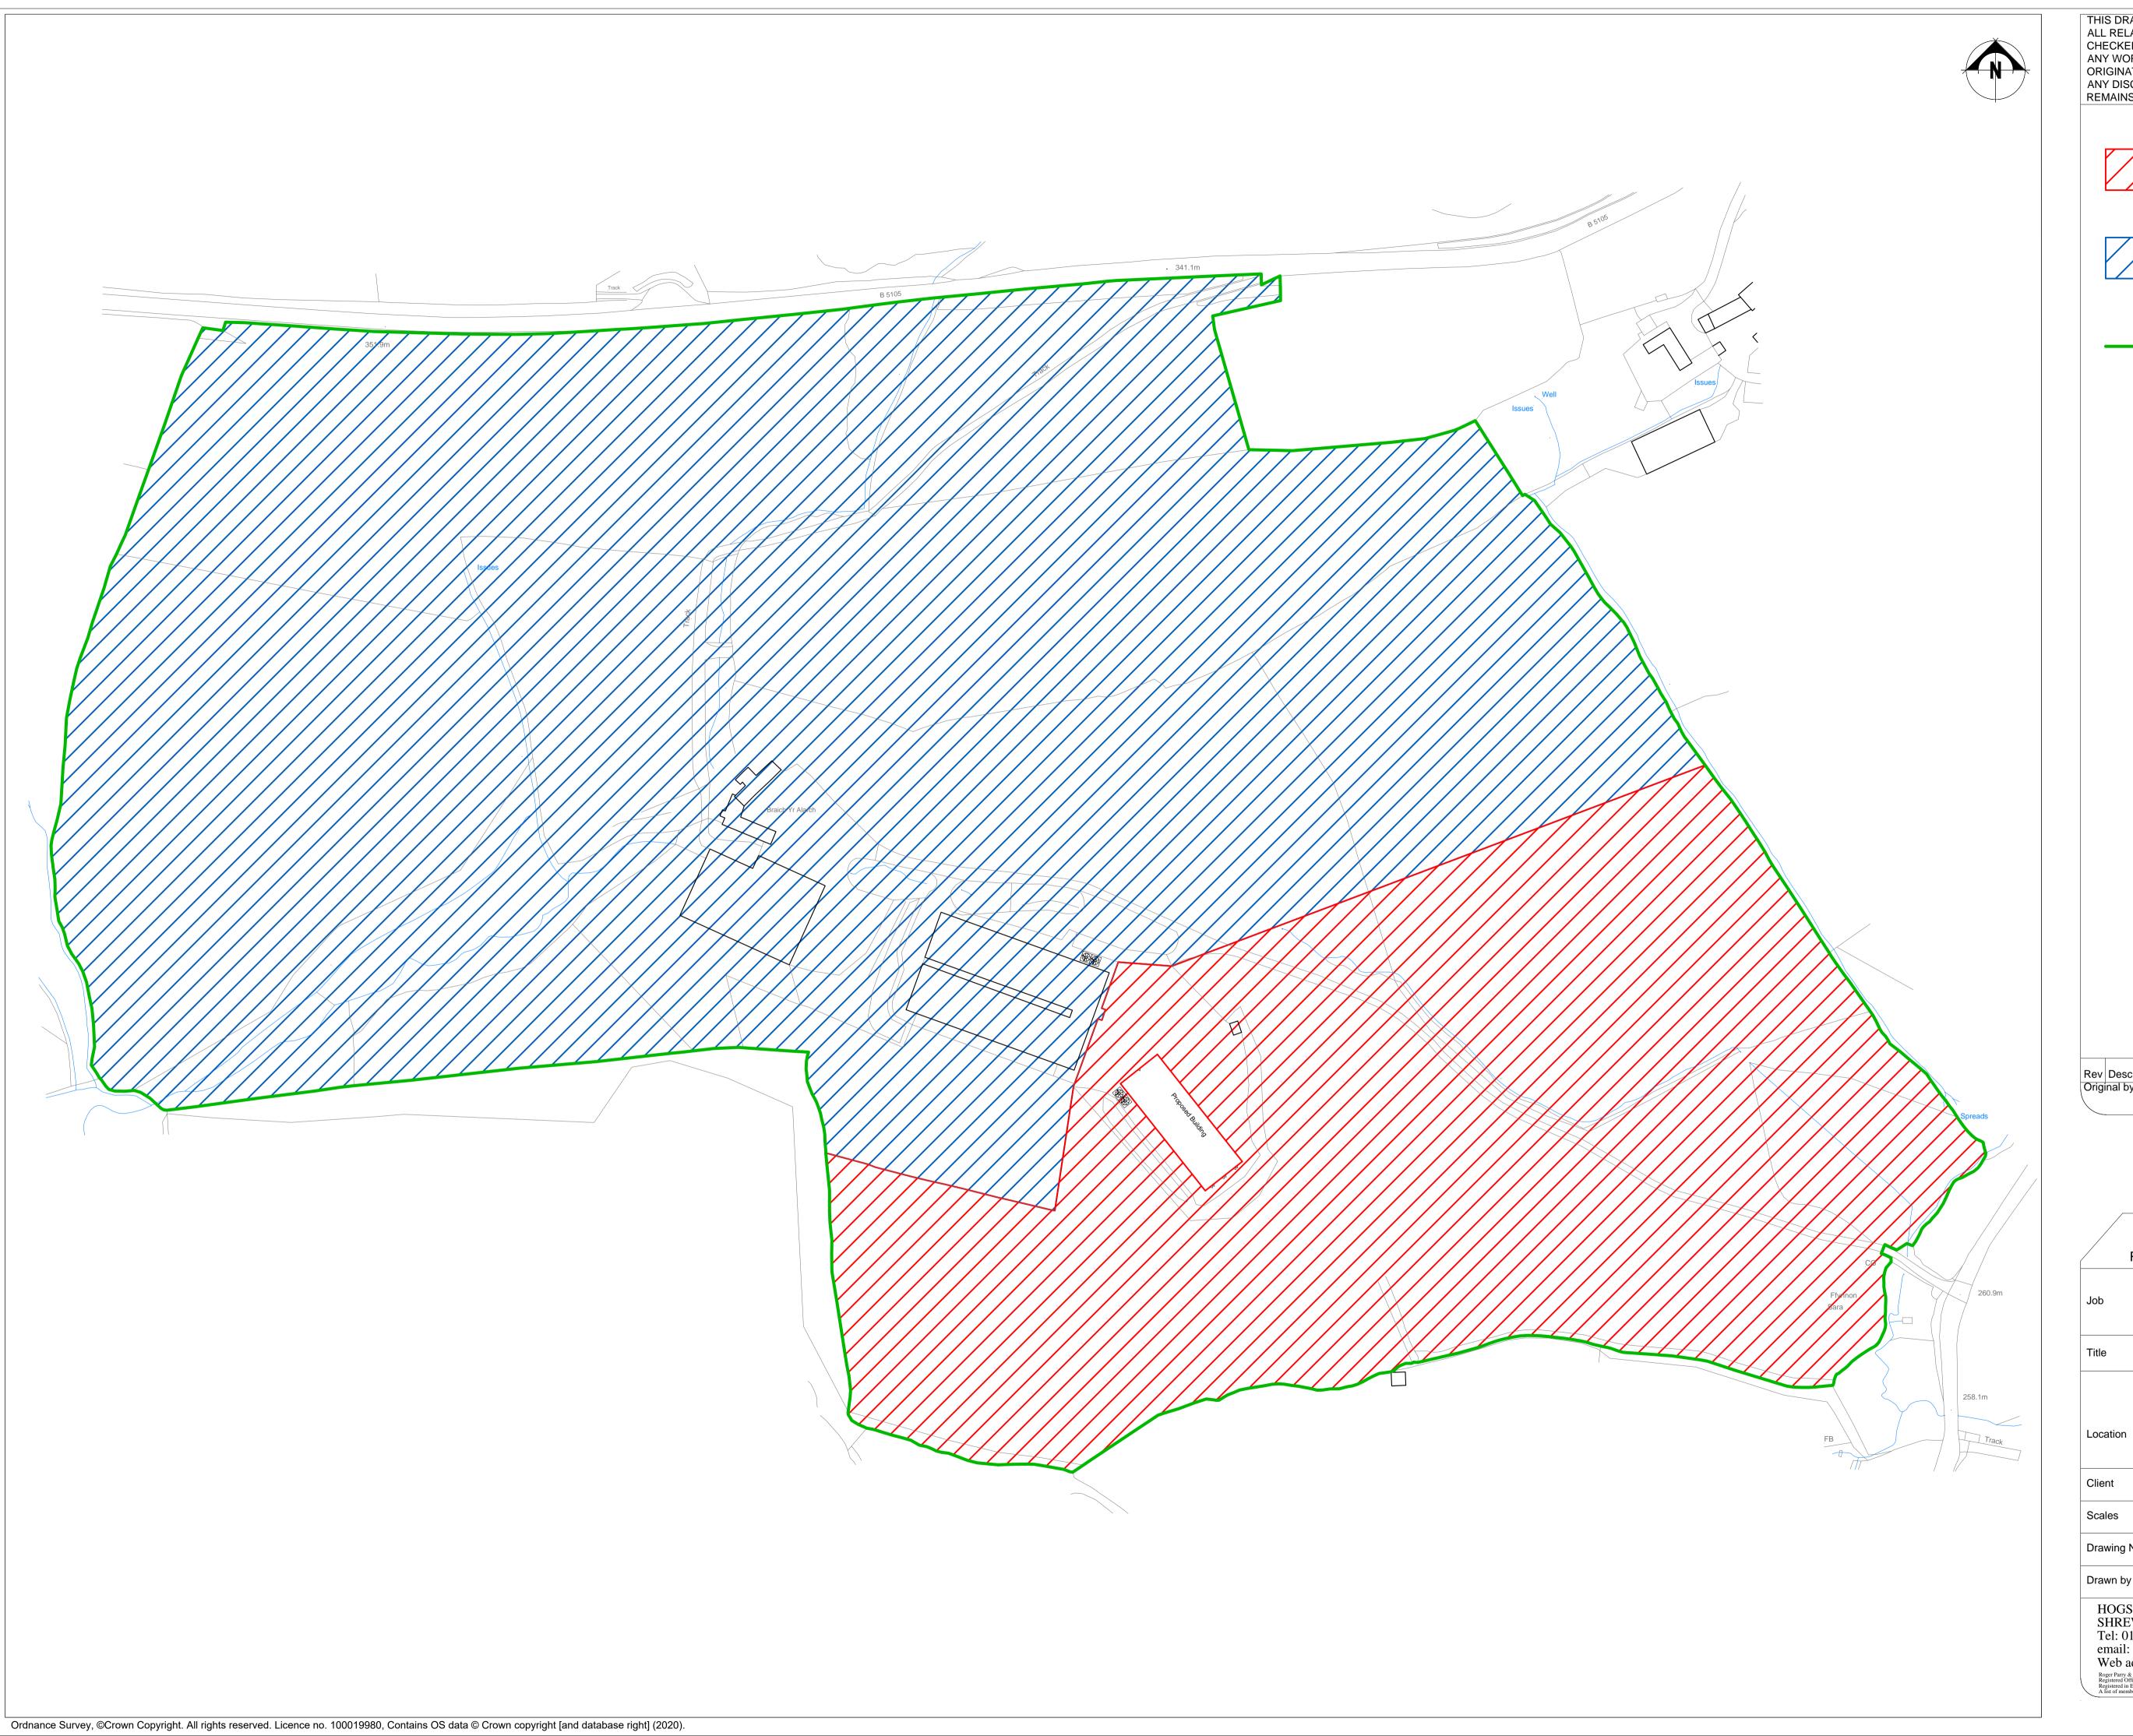

Range Area - Shed 2

Range Area - Shed 1

Installation Boundary

Rev Description
Original by

Date Dr by App by

Residential - Agricultural - Commercial

| Job         | Proposed egg production unit @ Braich yr Alarch             |                 |
|-------------|-------------------------------------------------------------|-----------------|
| Title       | Range Plan                                                  |                 |
| Location    | Braich yr Alarch<br>Clawddnewydd<br>Near Ruthin<br>LL15 2NL |                 |
| Client      | WB & CE Jones                                               |                 |
| Scales      | 1:1250 @ A1                                                 |                 |
| Drawing No. | GEL-MZ556-05                                                |                 |
| Drawn by    | AZ                                                          | Date 19/08/2020 |
|             |                                                             |                 |