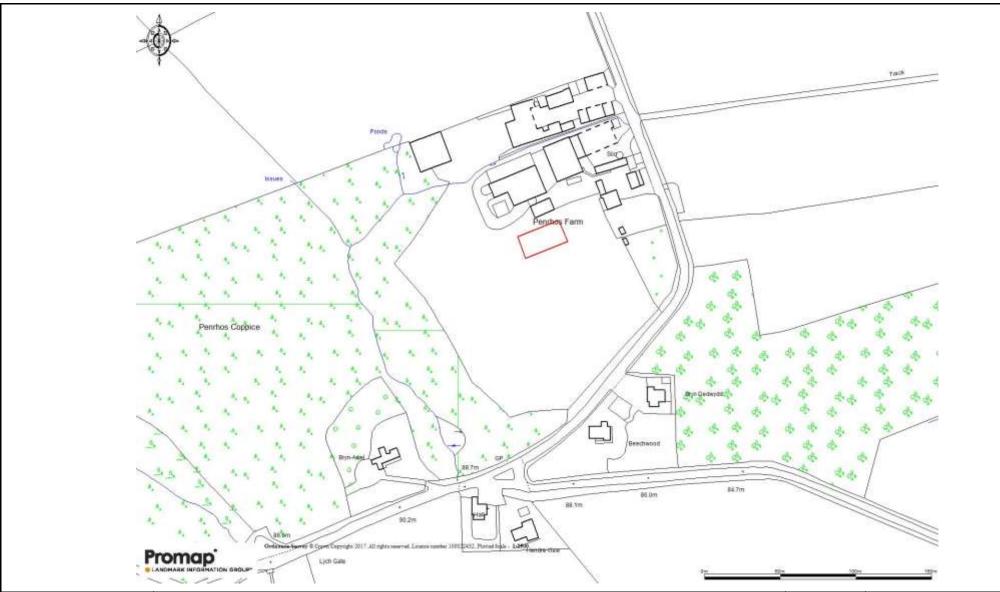

Tel: 01691 655334

Fax: 01691 657798

Roger Parry & Partners LLP The Property Experts

| JOB:        | Erection of an agricultural building and associated works |
|-------------|-----------------------------------------------------------|
| CLIENT:     | Mrs A Evans                                               |
| TITLE:      | Location Plan                                             |
| LOCATION:   | Penrhos Farm, Penrhos, Llanymynech,<br>Powys, SY22 6QH    |
| SCALE:      | 1:2500 at A4                                              |
| DATE:       | Jul-17                                                    |
| DRAWING NO: | RJC/RB/Evans/01                                           |
| DRAWN BY:   | RB                                                        |
|             |                                                           |