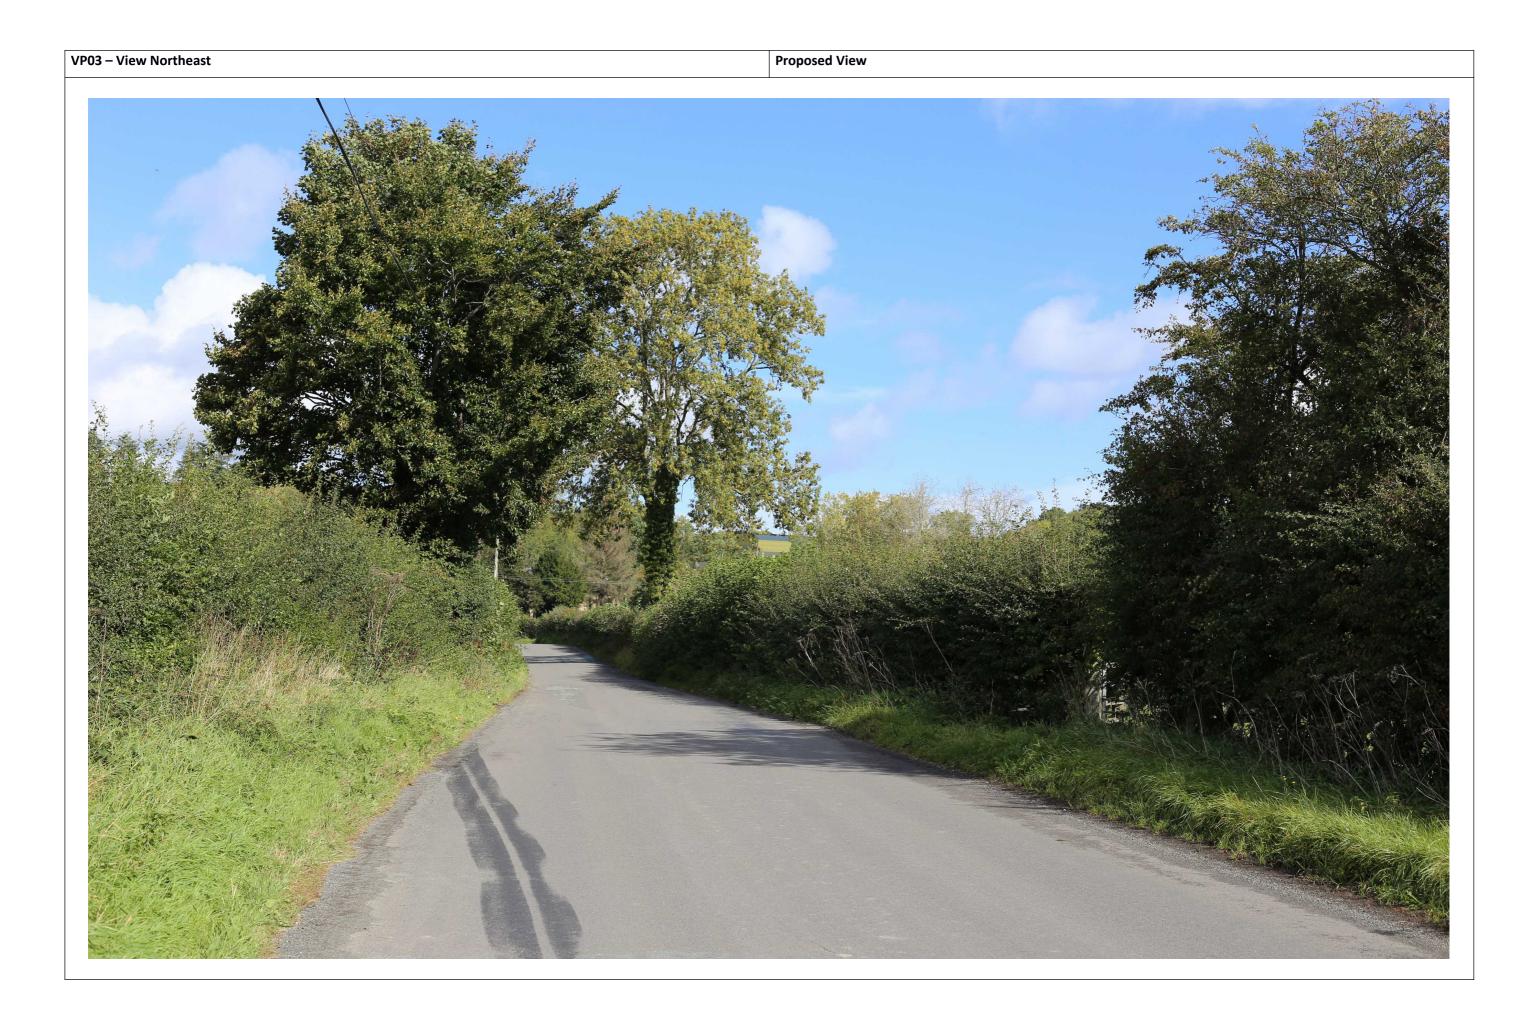

## AGRI 2017/0057

Note on Landscape and Visual Matters Relating to the Permitted Agricultural Building on the Site

**Photomontages** 

| Project:  | Penrhos Farm           | Viewpoint | Easting | Northing | Altitude (m) | Distance to Current | Horizontal field of view (HFOV °) | 40  | Height of camera (m)     | 1.6      |
|-----------|------------------------|-----------|---------|----------|--------------|---------------------|-----------------------------------|-----|--------------------------|----------|
|           |                        |           |         |          |              | Building (km)       |                                   |     |                          |          |
| Location: | Sarnau to Penrhos road | VP03      | 323525  | 316268   | 78           | 0.56                | Recommended viewing distance      | 500 | Date of photograph taken | 24/09/20 |
|           |                        |           |         |          |              |                     | (mm):                             |     |                          |          |