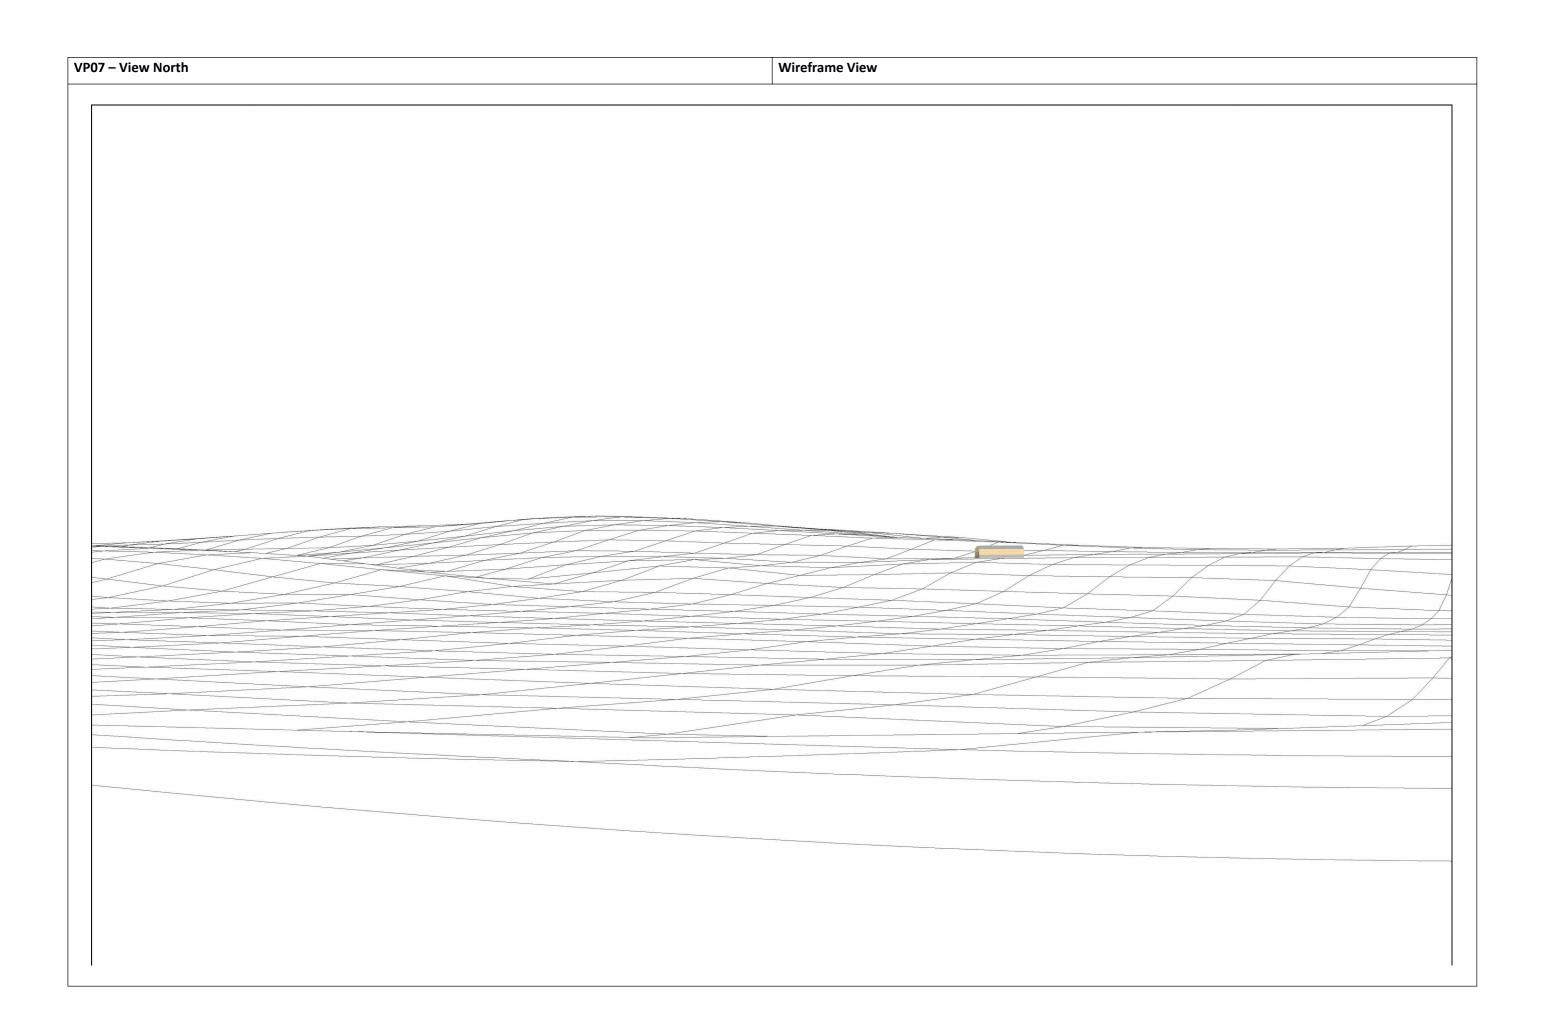

Existing View – View Northeast

| Project:  | Penrhos Farm   | Viewpoint | Easting | Northing | Altitude (m) | Distance to Current | Horizontal field of view (HFOV ∘) | 40  | Height of camera (m)     | 1.6      |
|-----------|----------------|-----------|---------|----------|--------------|---------------------|-----------------------------------|-----|--------------------------|----------|
|           |                |           |         |          |              | Building (km)       |                                   |     |                          |          |
| Location: | East of Sarnau | VP07      | 324229  | 315623   | 105          | 1.245               | Recommended viewing distance      | 500 | Date of photograph taken | 24/09/20 |
|           |                |           |         |          |              |                     | (mm):                             |     |                          |          |

Existing View – View North