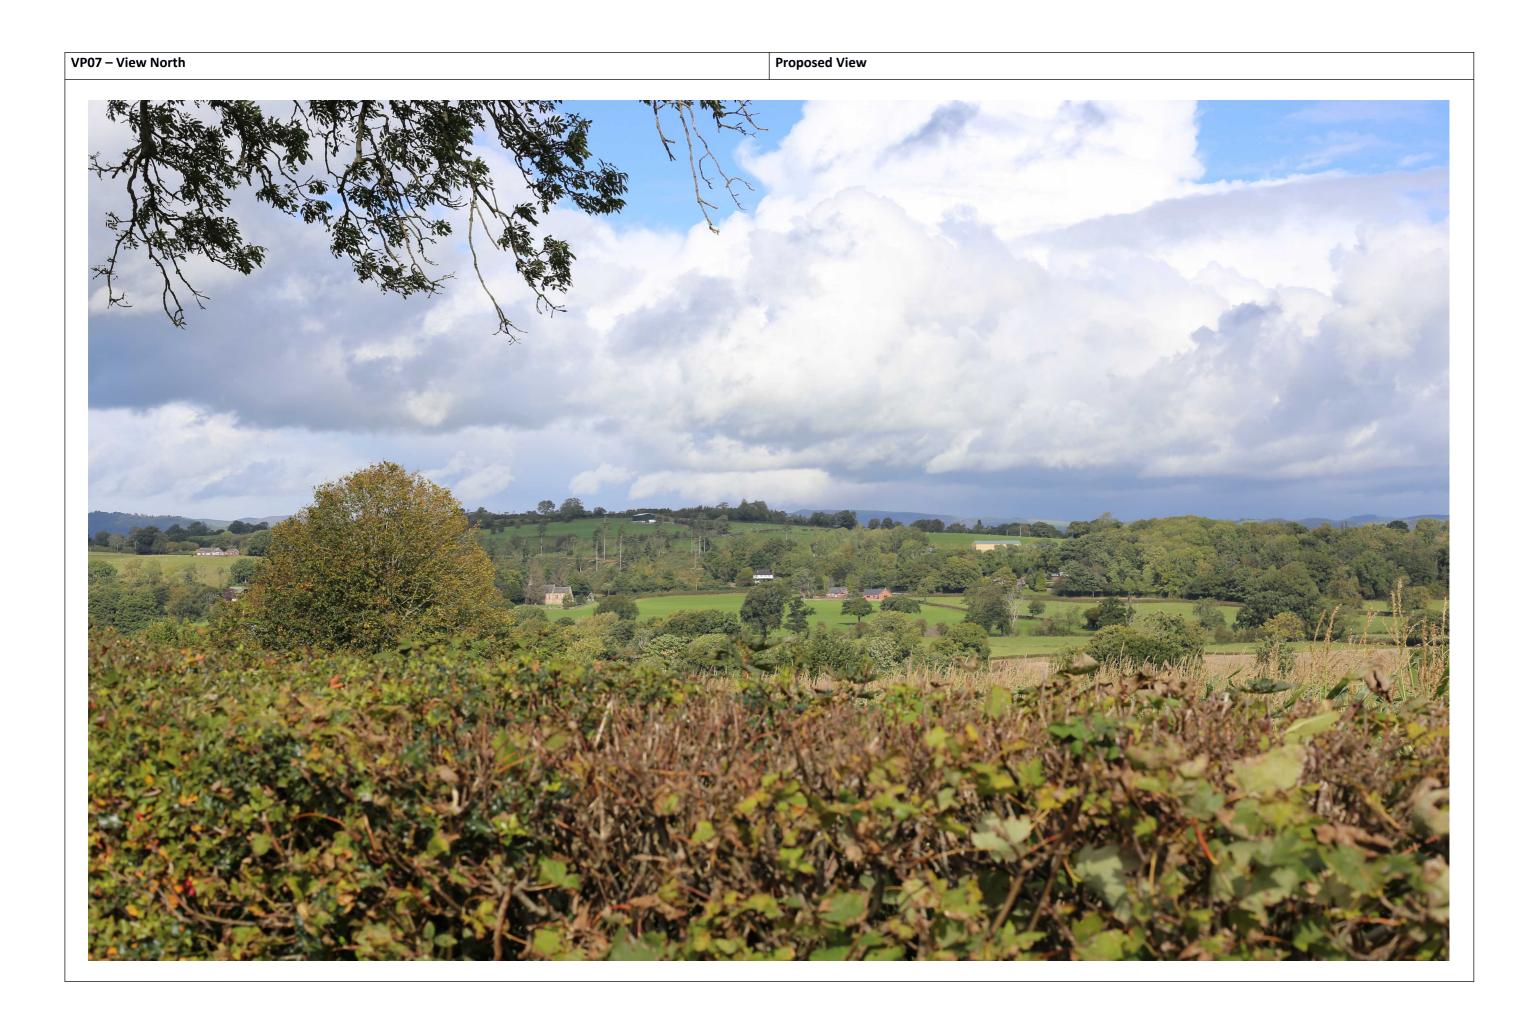

Existing View – View Northeast

| Project:  | Penrhos Farm   | Viewpoint | Easting | Northing | Altitude (m) | Distance to Current | Horizontal field of view (HFOV ∘) | 40  | Height of camera (m)     | 1.6      |
|-----------|----------------|-----------|---------|----------|--------------|---------------------|-----------------------------------|-----|--------------------------|----------|
|           |                |           |         |          |              | Building (km)       |                                   |     |                          |          |
| Location: | East of Sarnau | VP07      | 324229  | 315623   | 105          | 1.245               | Recommended viewing distance      | 500 | Date of photograph taken | 24/09/20 |
|           |                |           |         |          |              |                     | (mm):                             |     |                          |          |

Existing View – View North