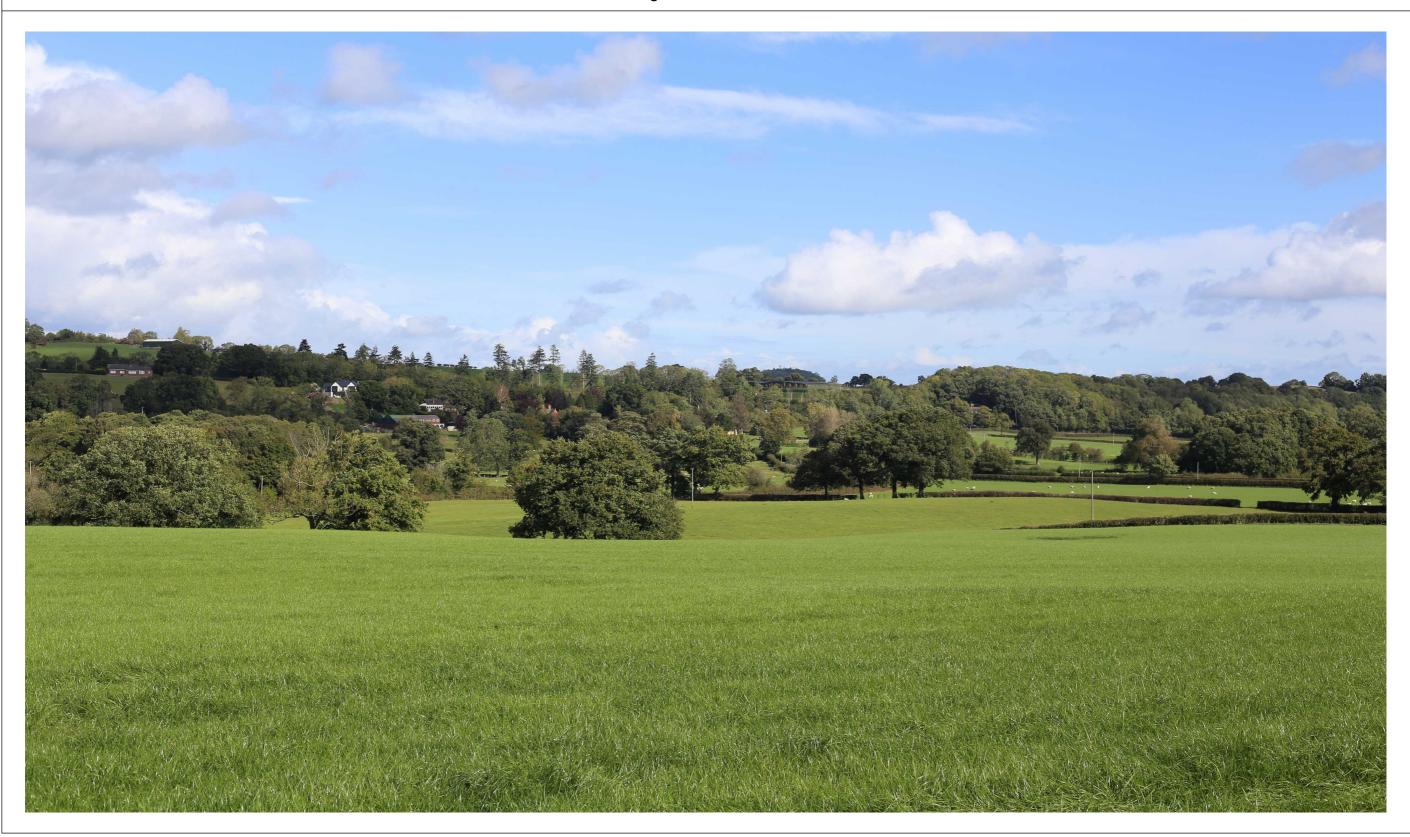

Existing View – View Northeast

| Project:  | Penrhos Farm        | Viewpoint | Easting | Northing | Altitude (m) | Distance to Current | Horizontal field of view (HFOV °) | 40  | Height of camera (m)     | 1.6      |
|-----------|---------------------|-----------|---------|----------|--------------|---------------------|-----------------------------------|-----|--------------------------|----------|
|           |                     |           |         |          |              | Building (km)       |                                   |     |                          |          |
| Location: | West edge of Sarnau | VP06      | 323213  | 315675   | 95           | 1.25                | Recommended viewing distance      | 500 | Date of photograph taken | 24/09/20 |
|           |                     |           |         |          |              |                     | (mm):                             |     |                          |          |