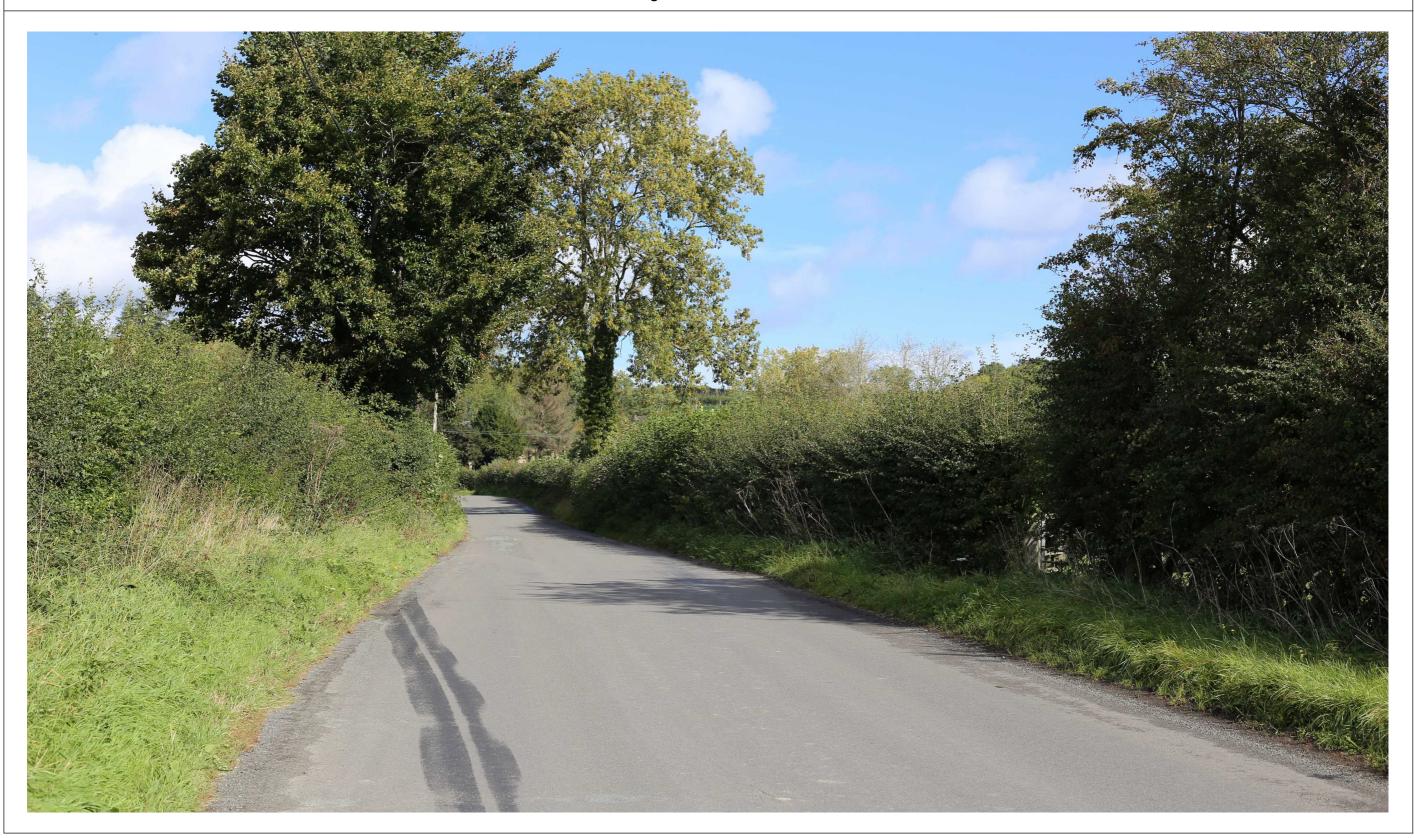

## AGRI 2017/0057

Note on Landscape and Visual Matters Relating to the Permitted Agricultural Building on the Site

**Photomontages** 

| Project:  | Penrhos Farm           | Viewpoint | Easting | Northing | Altitude (m) | Distance to Current | Horizontal field of view (HFOV °) | 40  | Height of camera (m)     | 1.6      |
|-----------|------------------------|-----------|---------|----------|--------------|---------------------|-----------------------------------|-----|--------------------------|----------|
|           |                        |           |         |          |              | Building (km)       |                                   |     |                          |          |
| Location: | Sarnau to Penrhos road | VP03      | 323525  | 316268   | 78           | 0.56                | Recommended viewing distance      | 500 | Date of photograph taken | 24/09/20 |
|           |                        |           |         |          |              |                     | (mm):                             |     |                          |          |

Existing View – View Northeast

| Project:  | Penrhos Farm        | Viewpoint | Easting | Northing | Altitude (m) | Distance to Current | Horizontal field of view (HFOV °) | 40  | Height of camera (m)     | 1.6      |
|-----------|---------------------|-----------|---------|----------|--------------|---------------------|-----------------------------------|-----|--------------------------|----------|
|           |                     |           |         |          |              | Building (km)       |                                   |     |                          |          |
| Location: | West edge of Sarnau | VP06      | 323213  | 315675   | 95           | 1.25                | Recommended viewing distance      | 500 | Date of photograph taken | 24/09/20 |
|           |                     |           |         |          |              |                     | (mm):                             |     |                          |          |