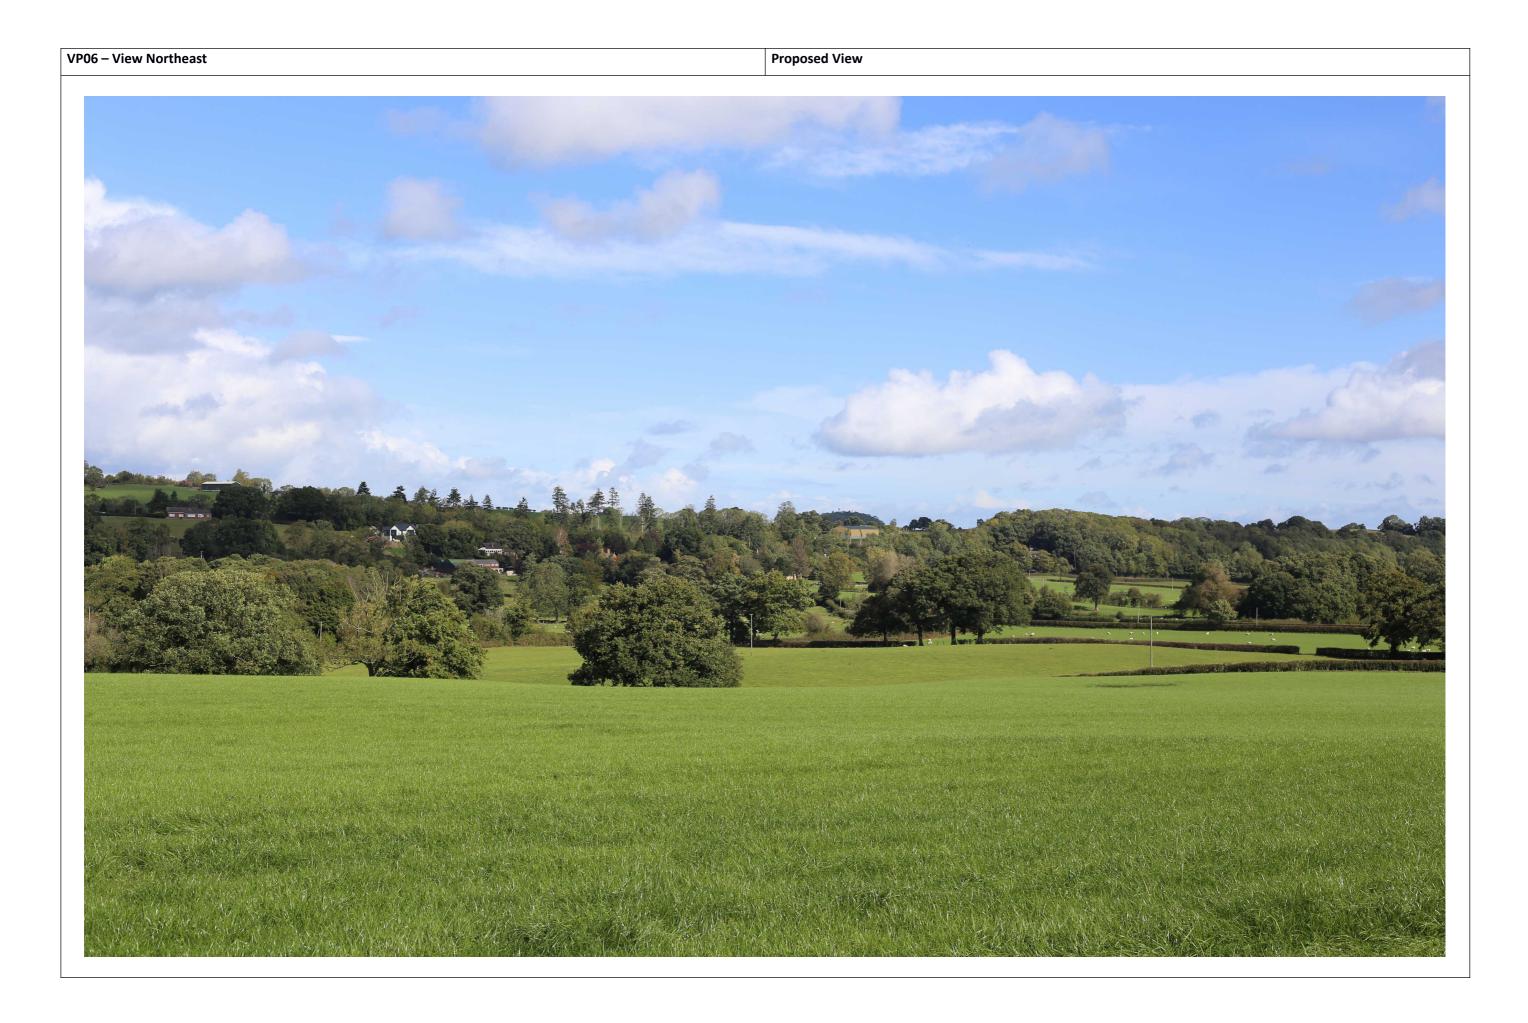

Existing View – View Northeast

| Project:  | Penrhos Farm        | Viewpoint | Easting | Northing | Altitude (m) | Distance to Current | Horizontal field of view (HFOV °) | 40  | Height of camera (m)     | 1.6      |
|-----------|---------------------|-----------|---------|----------|--------------|---------------------|-----------------------------------|-----|--------------------------|----------|
|           |                     |           |         |          |              | Building (km)       |                                   |     |                          |          |
| Location: | West edge of Sarnau | VP06      | 323213  | 315675   | 95           | 1.25                | Recommended viewing distance      | 500 | Date of photograph taken | 24/09/20 |
|           |                     |           |         |          |              |                     | (mm):                             |     |                          |          |