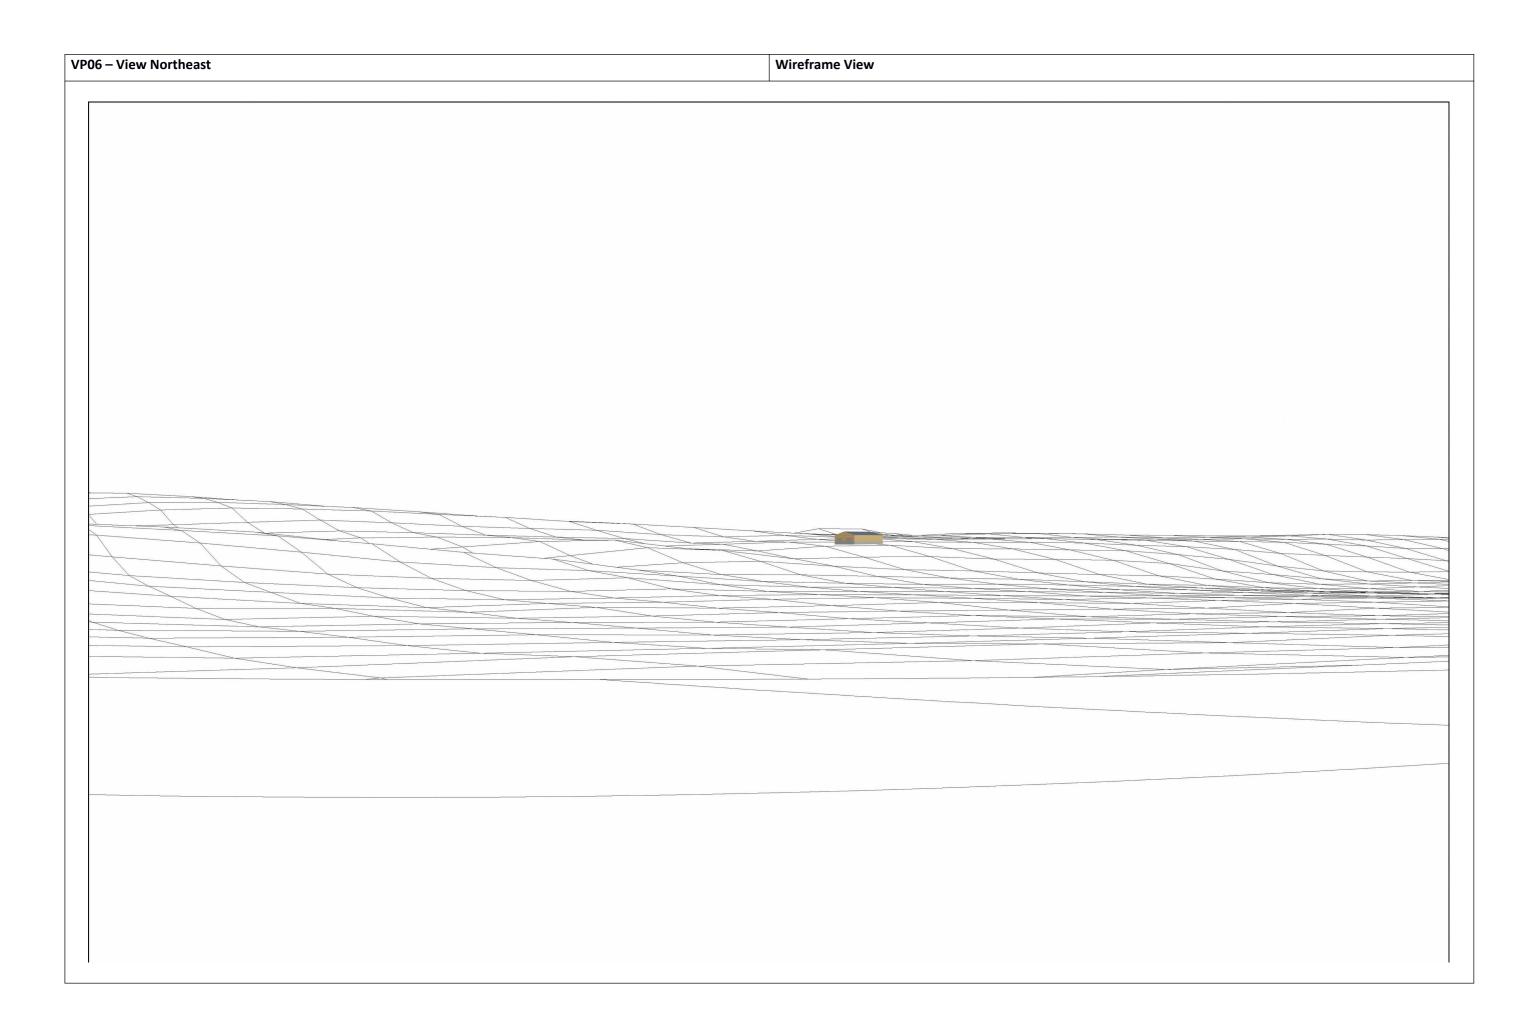

Existing View – View Northeast

| Project:  | Penrhos Farm        | Viewpoint | Easting | Northing | Altitude (m) | Distance to Current | Horizontal field of view (HFOV °) | 40  | Height of camera (m)     | 1.6      |
|-----------|---------------------|-----------|---------|----------|--------------|---------------------|-----------------------------------|-----|--------------------------|----------|
|           |                     |           |         |          |              | Building (km)       |                                   |     |                          |          |
| Location: | West edge of Sarnau | VP06      | 323213  | 315675   | 95           | 1.25                | Recommended viewing distance      | 500 | Date of photograph taken | 24/09/20 |
|           |                     |           |         |          |              |                     | (mm):                             |     |                          |          |