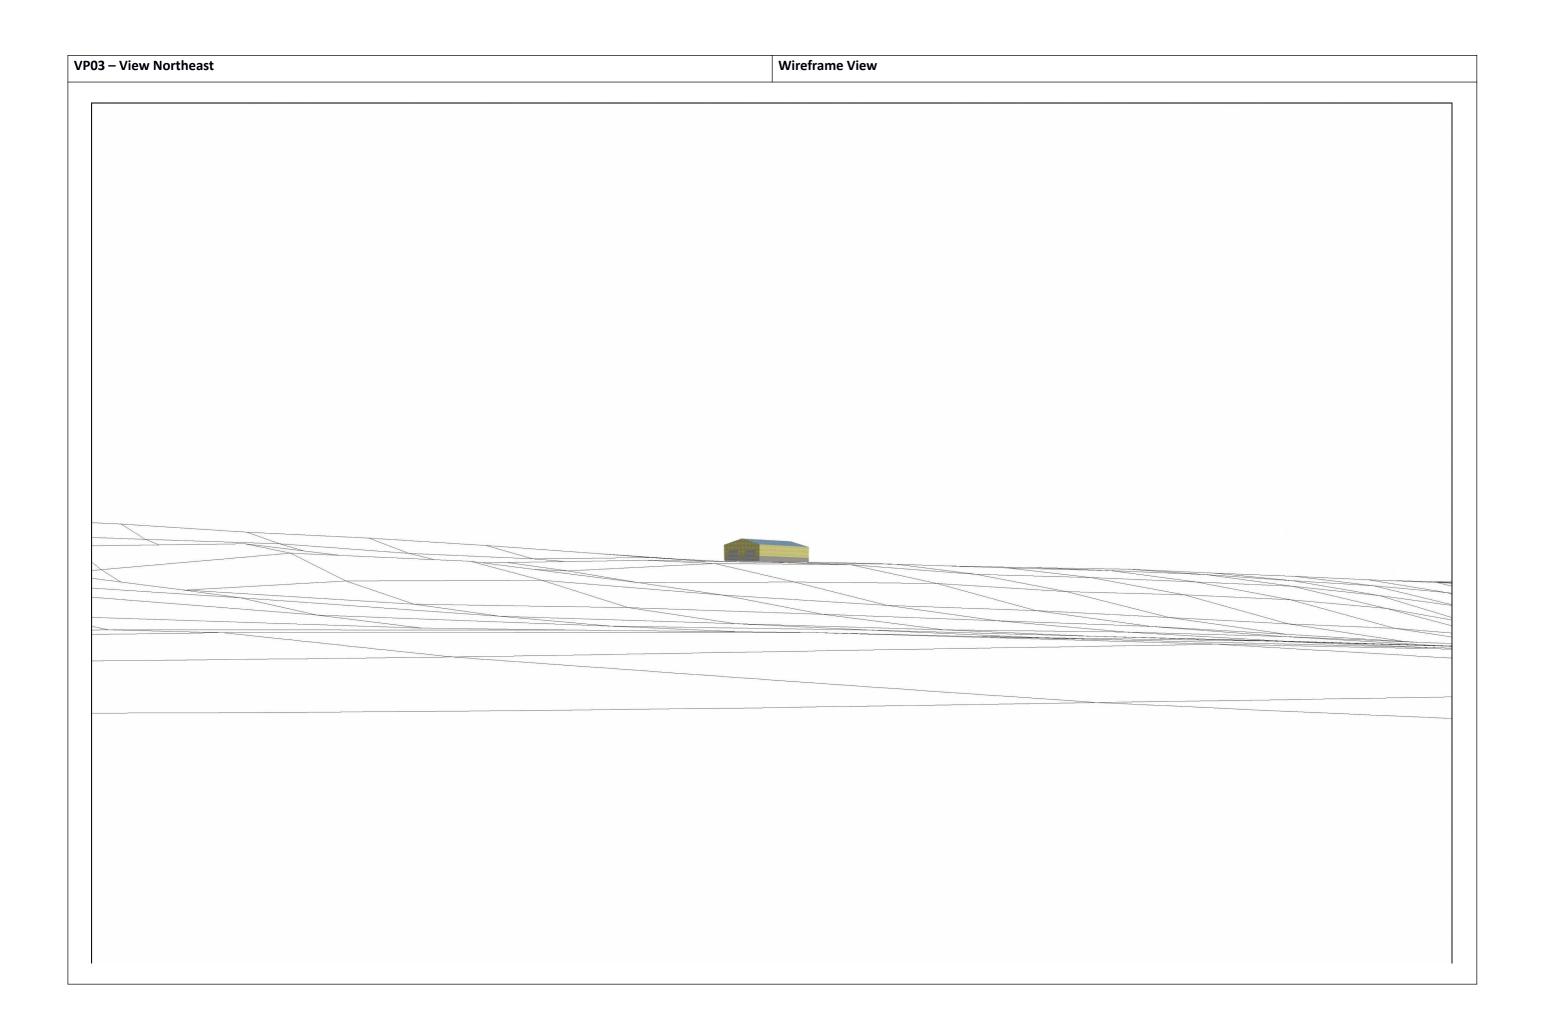

## AGRI 2017/0057

Note on Landscape and Visual Matters Relating to the Permitted Agricultural Building on the Site

**Photomontages** 

| Project:  | Penrhos Farm           | Viewpoint | Easting | Northing | Altitude (m) | Distance to Current | Horizontal field of view (HFOV °) | 40  | Height of camera (m)     | 1.6      |
|-----------|------------------------|-----------|---------|----------|--------------|---------------------|-----------------------------------|-----|--------------------------|----------|
|           |                        |           |         |          |              | Building (km)       |                                   |     |                          |          |
| Location: | Sarnau to Penrhos road | VP03      | 323525  | 316268   | 78           | 0.56                | Recommended viewing distance      | 500 | Date of photograph taken | 24/09/20 |
|           |                        |           |         |          |              |                     | (mm):                             |     |                          |          |