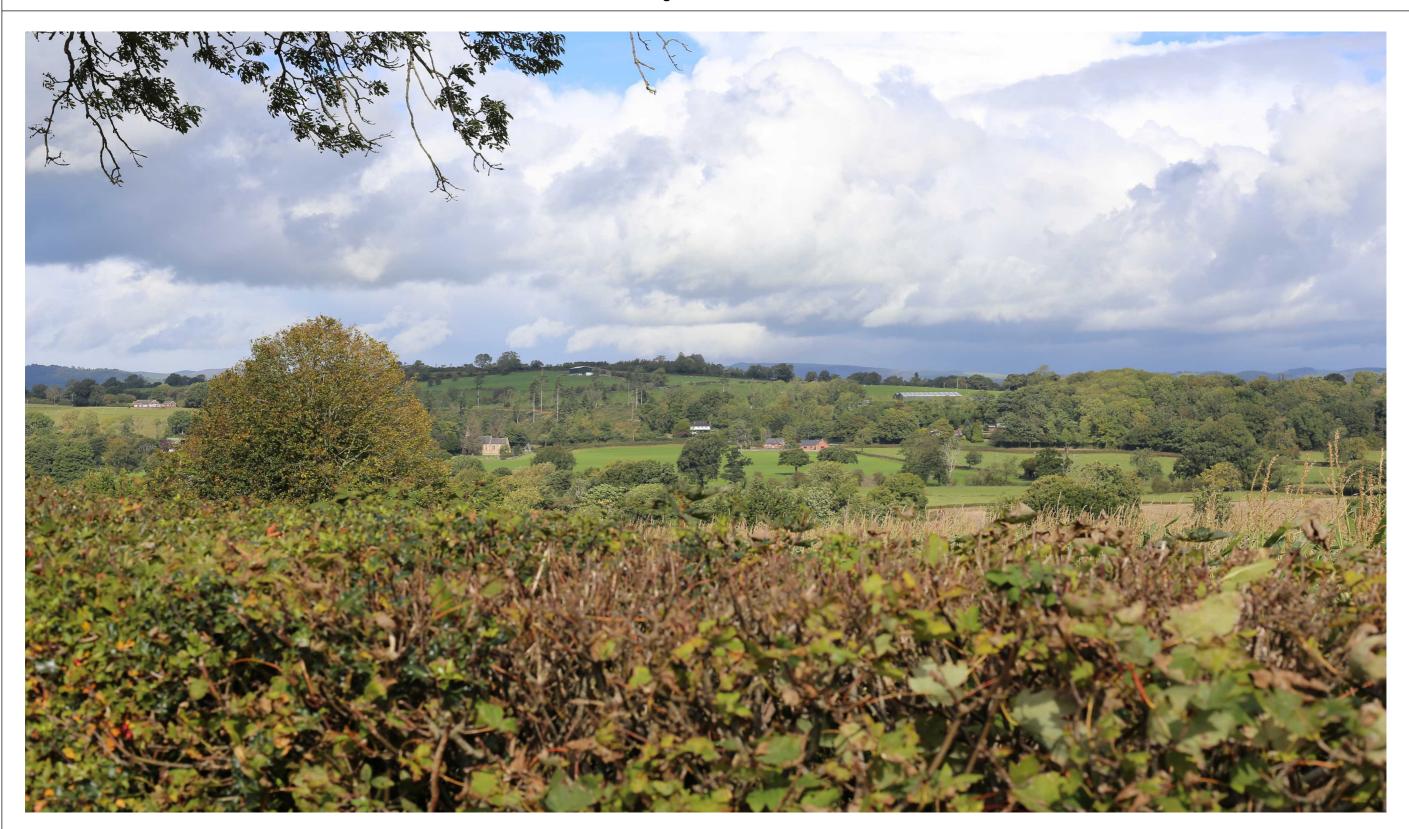

Existing View – View Northeast

| Project:  | Penrhos Farm   | Viewpoint | Easting | Northing | Altitude (m) | Distance to Current | Horizontal field of view (HFOV ∘) | 40  | Height of camera (m)     | 1.6      |
|-----------|----------------|-----------|---------|----------|--------------|---------------------|-----------------------------------|-----|--------------------------|----------|
|           |                |           |         |          |              | Building (km)       |                                   |     |                          |          |
| Location: | East of Sarnau | VP07      | 324229  | 315623   | 105          | 1.245               | Recommended viewing distance      | 500 | Date of photograph taken | 24/09/20 |
|           |                |           |         |          |              |                     | (mm):                             |     |                          |          |

Existing View – View North