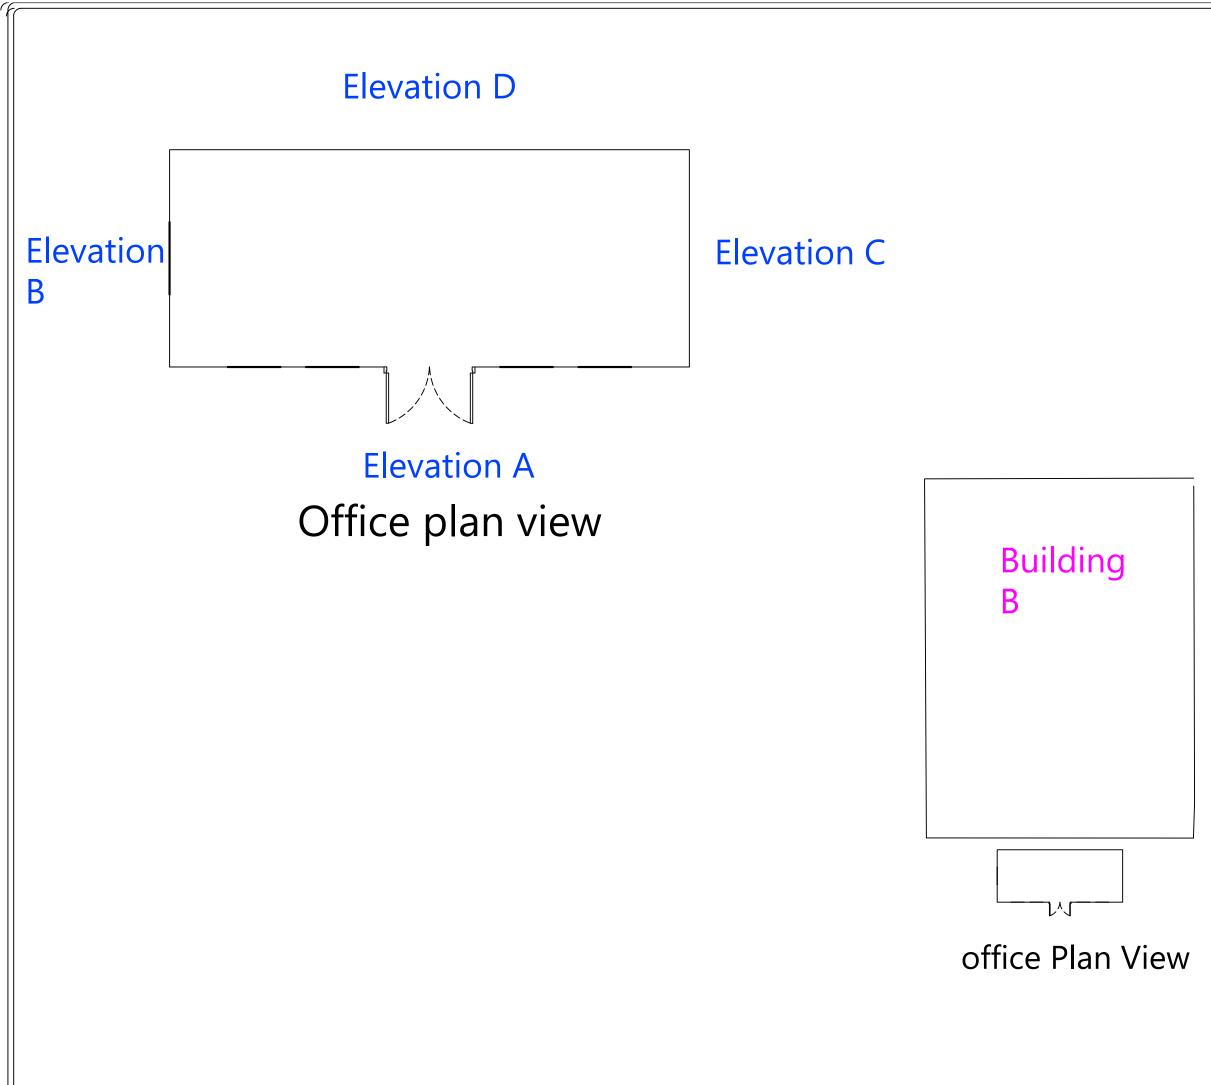

|                                         | Revision                                                                             | Data                                                                |         |                    |  |
|-----------------------------------------|--------------------------------------------------------------------------------------|---------------------------------------------------------------------|---------|--------------------|--|
|                                         | Revision<br>Fabricate                                                                | Date<br>ed by:                                                      |         |                    |  |
|                                         | Date Fabricated:                                                                     |                                                                     |         |                    |  |
|                                         |                                                                                      |                                                                     |         |                    |  |
|                                         | Drawn B                                                                              | -                                                                   | e-build | ling-designs.co.uk |  |
|                                         |                                                                                      | ADVANCE<br>BUILDING<br>DESIGNS<br>Tel 01686 626 494 - Fax 01686 464 |         |                    |  |
|                                         |                                                                                      |                                                                     |         |                    |  |
|                                         | Client:                                                                              | Client:<br>James Owen                                               |         |                    |  |
|                                         | Duciente                                                                             | Project:                                                            |         |                    |  |
|                                         | REBO<br>Drawing Title:<br>New office building -<br>Plan view - Showing<br>elevations |                                                                     |         |                    |  |
|                                         |                                                                                      |                                                                     |         |                    |  |
|                                         |                                                                                      |                                                                     |         |                    |  |
|                                         | Project F                                                                            | Ref:                                                                |         | Dwg. No.           |  |
|                                         | Date:                                                                                | 055                                                                 |         |                    |  |
|                                         | 04/05/2021                                                                           |                                                                     |         |                    |  |
| DO NOT SCALE OR ORDER FROM THIS DRAWING | Drawing Scale @ A3:<br>1:40                                                          |                                                                     |         |                    |  |