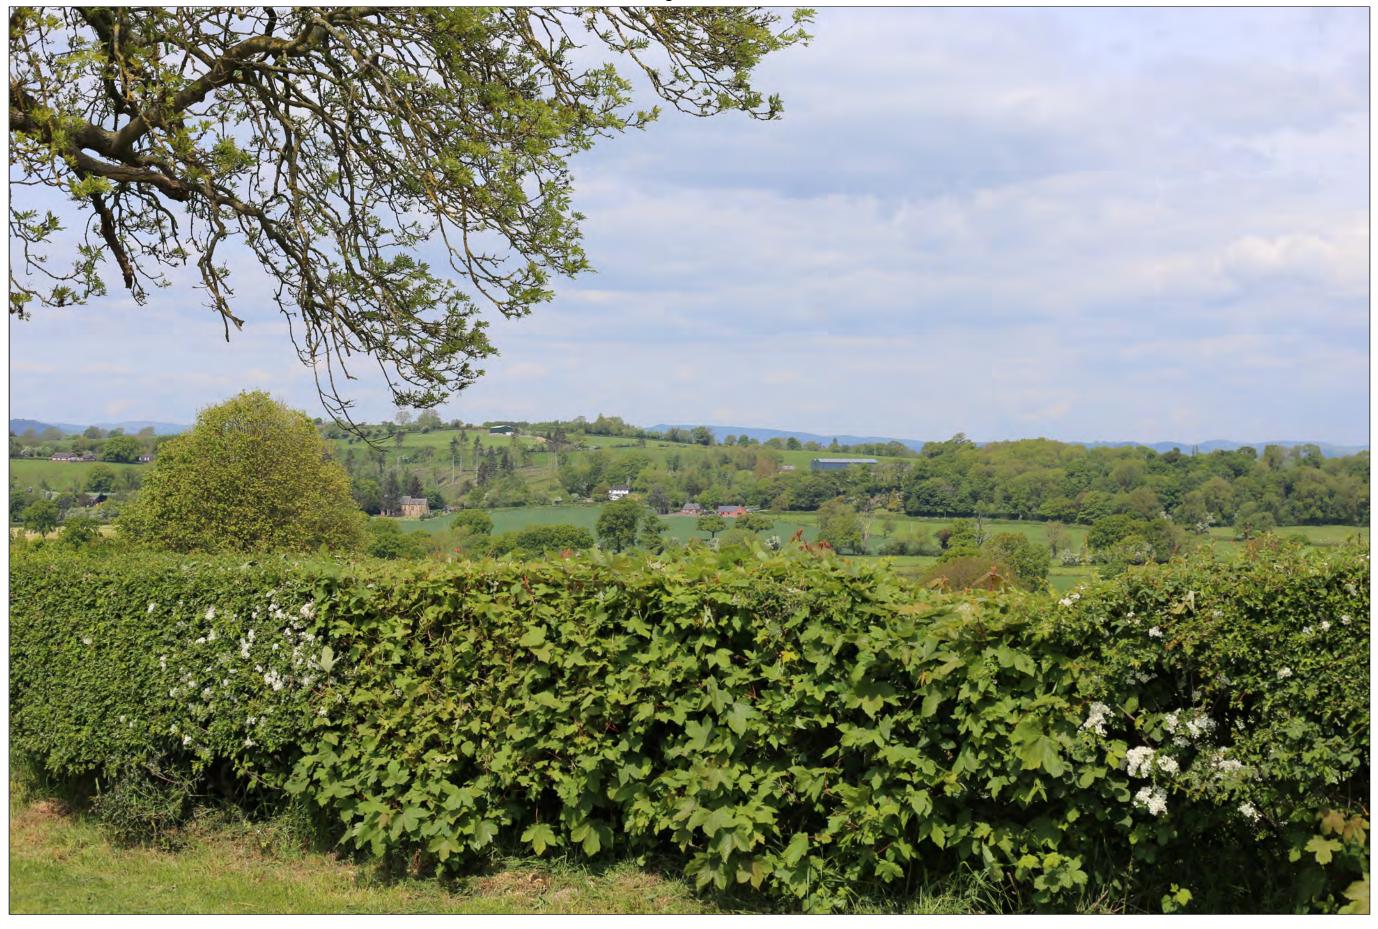

| Project:  | Penrhos Farm        | Viewpoint | Easting | Northing | Altitude | Distance to site | Horizontal field of view (HFOV °) | 40    | Height of camera (m)  | 1.6    |
|-----------|---------------------|-----------|---------|----------|----------|------------------|-----------------------------------|-------|-----------------------|--------|
| Location: | West edge of Sarnau | LVIA 6    | 323215  | 315675   | 95m AOD  | 1.25km           | Recommended viewing distance:     | 500mm | Date photograph taken | 240920 |