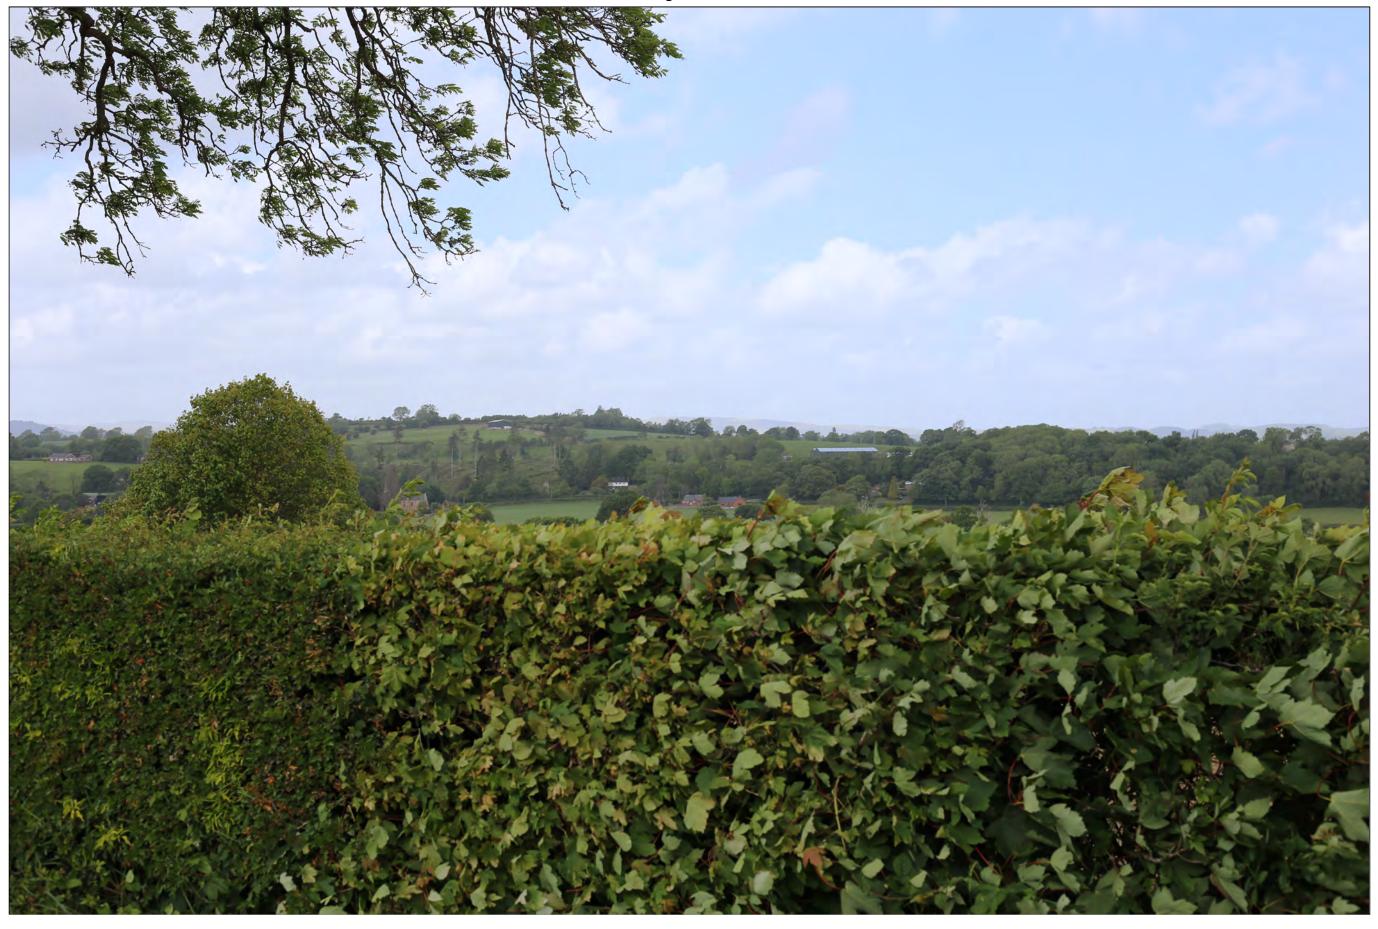

| Project:  | Penrhos Farm        | Viewpoint | Easting | Northing | Altitude | Distance to site | Horizontal field of view (HFOV °) | 40    | Height of camera (m)  | 1.6    |
|-----------|---------------------|-----------|---------|----------|----------|------------------|-----------------------------------|-------|-----------------------|--------|
| Location: | West edge of Sarnau | LVIA 6    | 323215  | 315675   | 95m AOD  | 1.25km           | Recommended viewing distance:     | 500mm | Date photograph taken | 220520 |