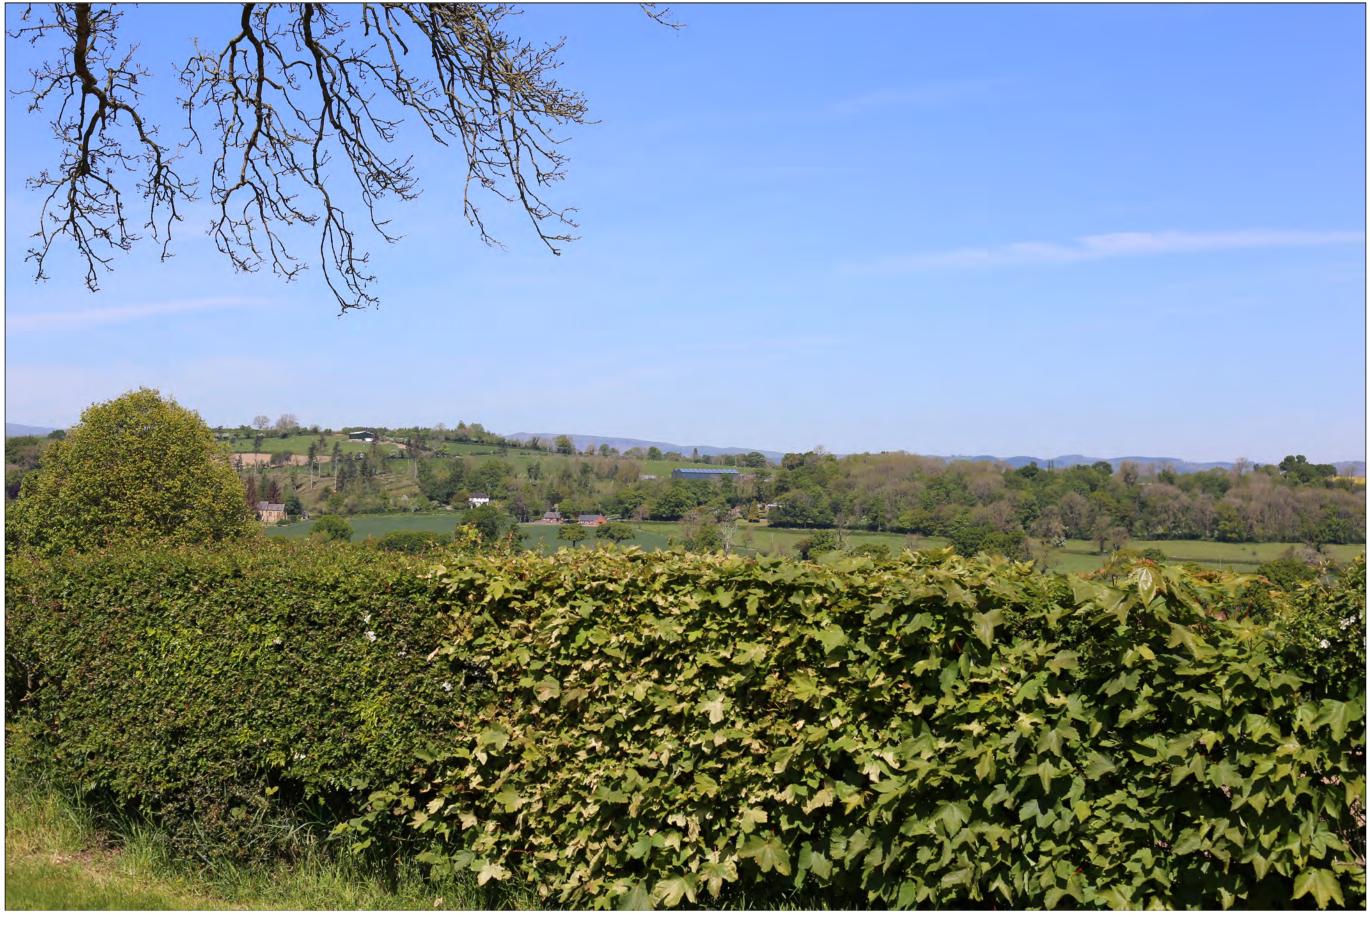

| Project:  | Penrhos Farm        | Viewpoint | Easting | Northing | Altitude | Distance to site | Horizontal field of view (HFOV °) | 40    | Height of camera (m)  | 1.6    |
|-----------|---------------------|-----------|---------|----------|----------|------------------|-----------------------------------|-------|-----------------------|--------|
| Location: | West edge of Sarnau | LVIA 6    | 323215  | 315675   | 95m AOD  | 1.25km           | Recommended viewing distance:     | 500mm | Date photograph taken | 260421 |