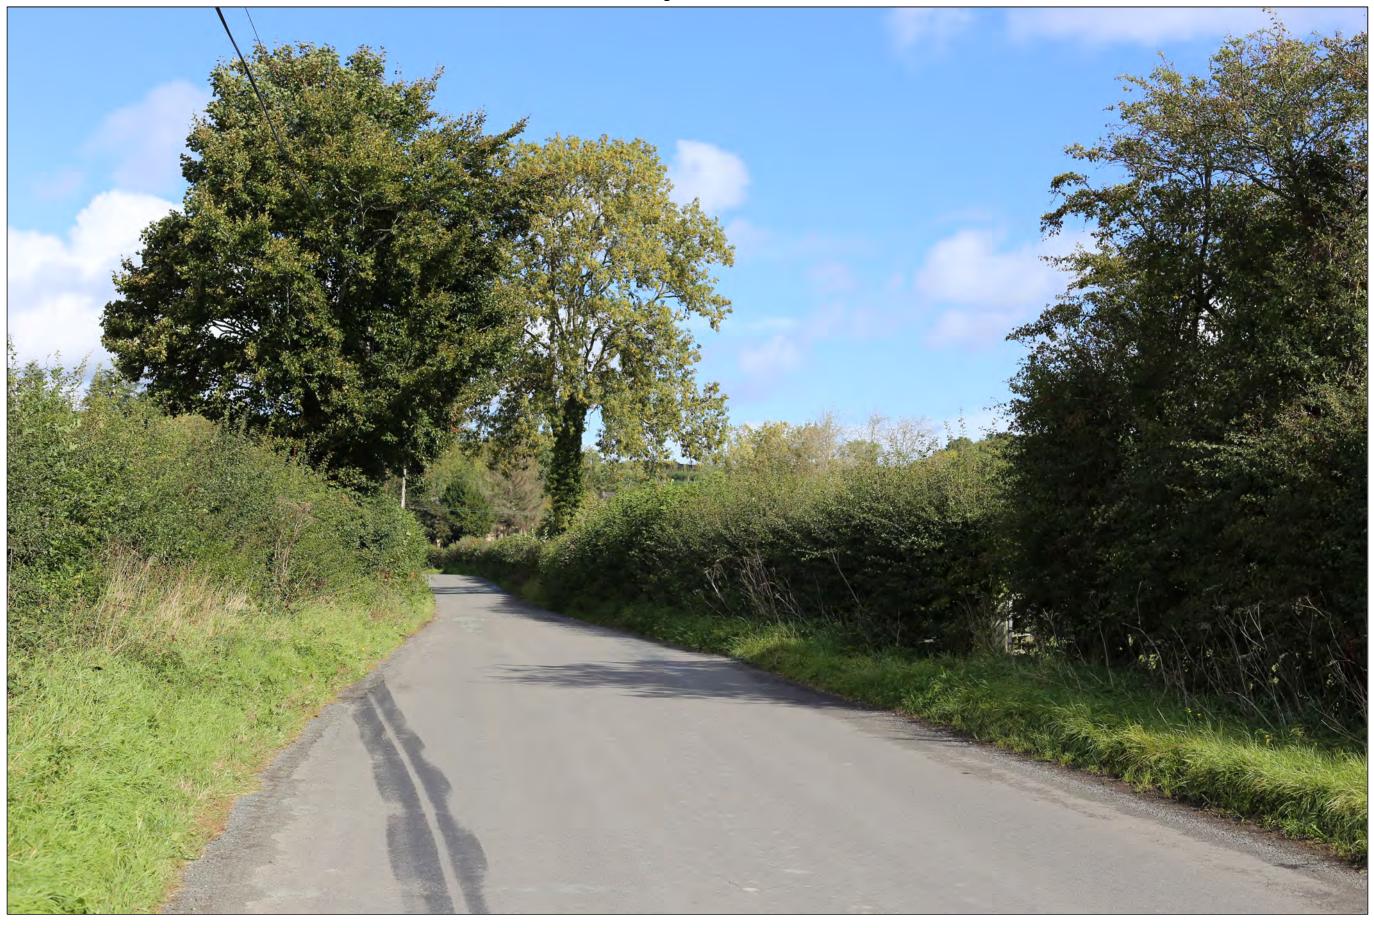

| Project:  | Penrhos Farm        | Viewpoint | Easting | Northing | Altitude | Distance to site | Horizontal field of view (HFOV °) | 40    | Height of camera (m)  | 1.6    |
|-----------|---------------------|-----------|---------|----------|----------|------------------|-----------------------------------|-------|-----------------------|--------|
| Location: | West edge of Sarnau | LVIA 6    | 323215  | 315675   | 95m AOD  | 1.25km           | Recommended viewing distance:     | 500mm | Date photograph taken | 240920 |