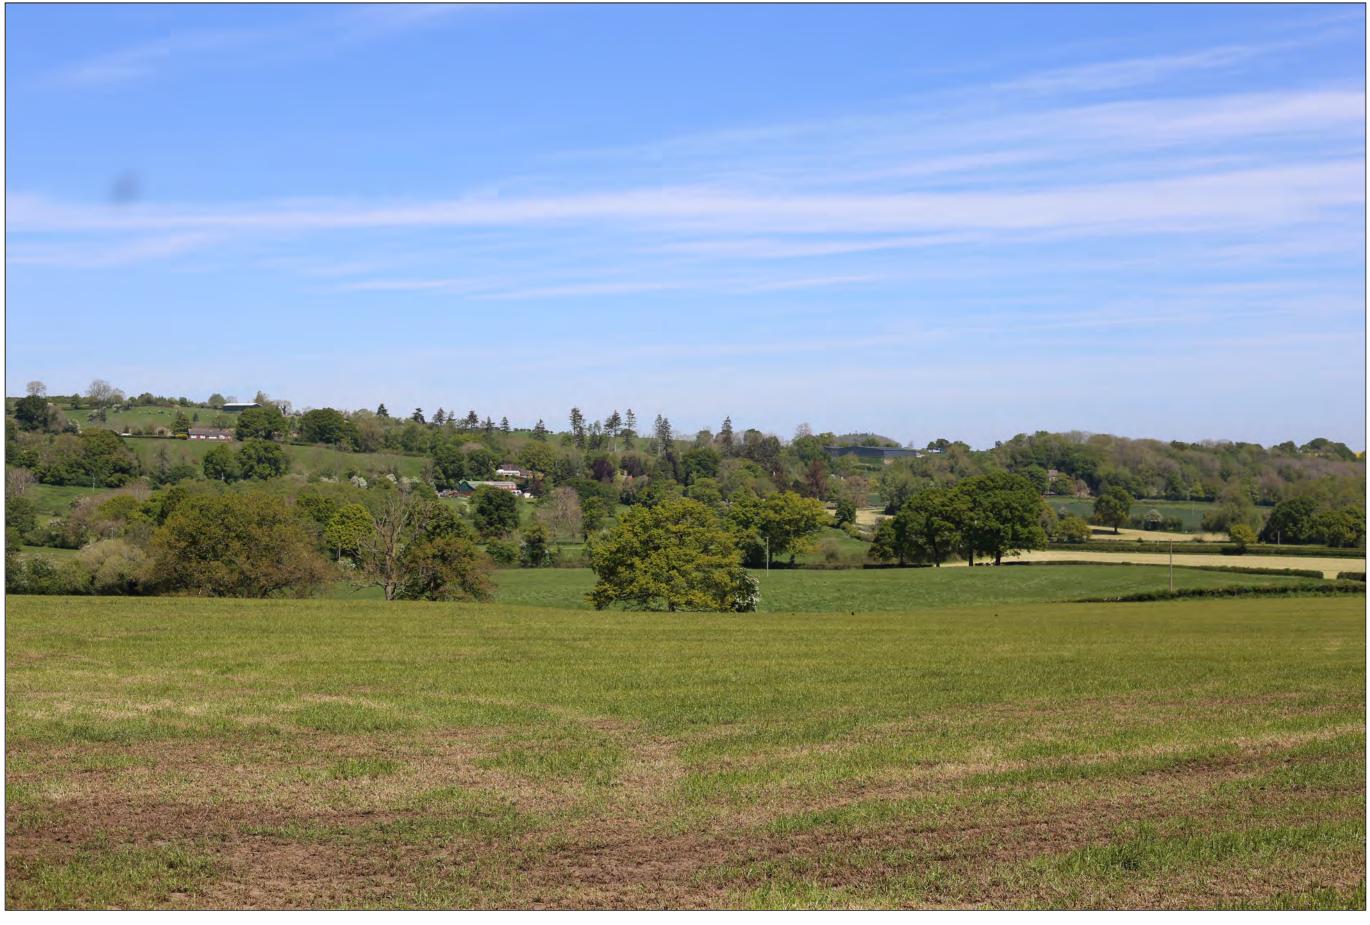

| Project:  | Penrhos Farm             | Viewpoint | Easting | Northing | Altitude | Distance to site | Horizontal field of view (HFOV °) | 40    | Height of camera (m)  | 1.6    |
|-----------|--------------------------|-----------|---------|----------|----------|------------------|-----------------------------------|-------|-----------------------|--------|
| Location: | Local road near Burgedin | LVIA 8    | 323150  | 314560   | 165m AOD | 2.35km           | Recommended viewing distance:     | 500mm | Date photograph taken | 220520 |