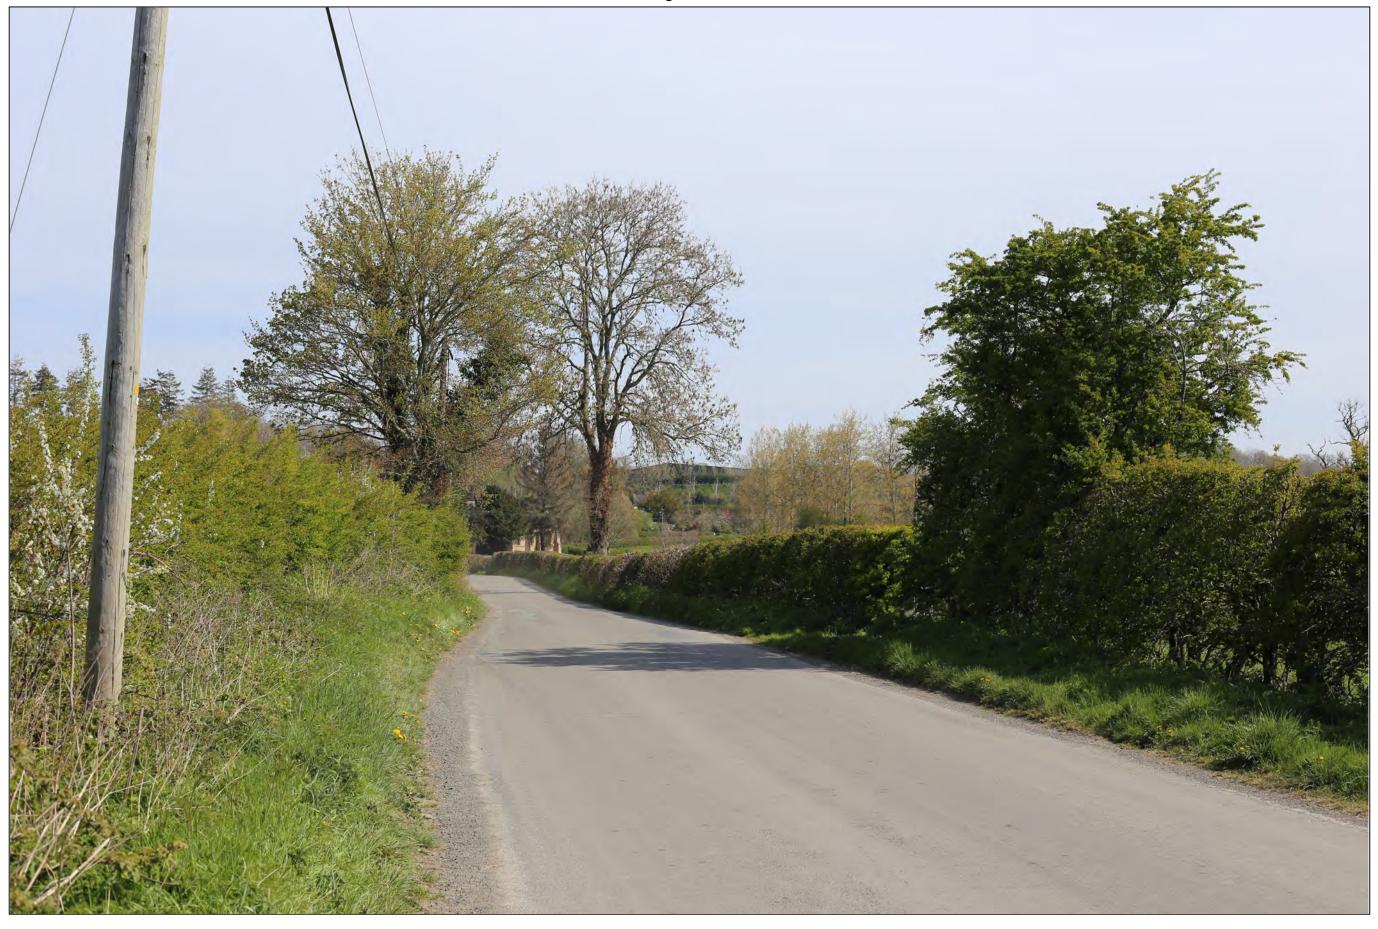

| Project:  | Penrhos Farm           | Viewpoint | Easting | Northing | Altitude | Distance to site | Horizontal field of view (HFOV °) | 40    | Height of camera (m)  | 1.6    |
|-----------|------------------------|-----------|---------|----------|----------|------------------|-----------------------------------|-------|-----------------------|--------|
| Location: | Sarnau to Penrhos road | LVIA 3    | 323525  | 316265   | 80m AOD  | 0.6km            | Recommended viewing distance:     | 500mm | Date photograph taken | 260421 |