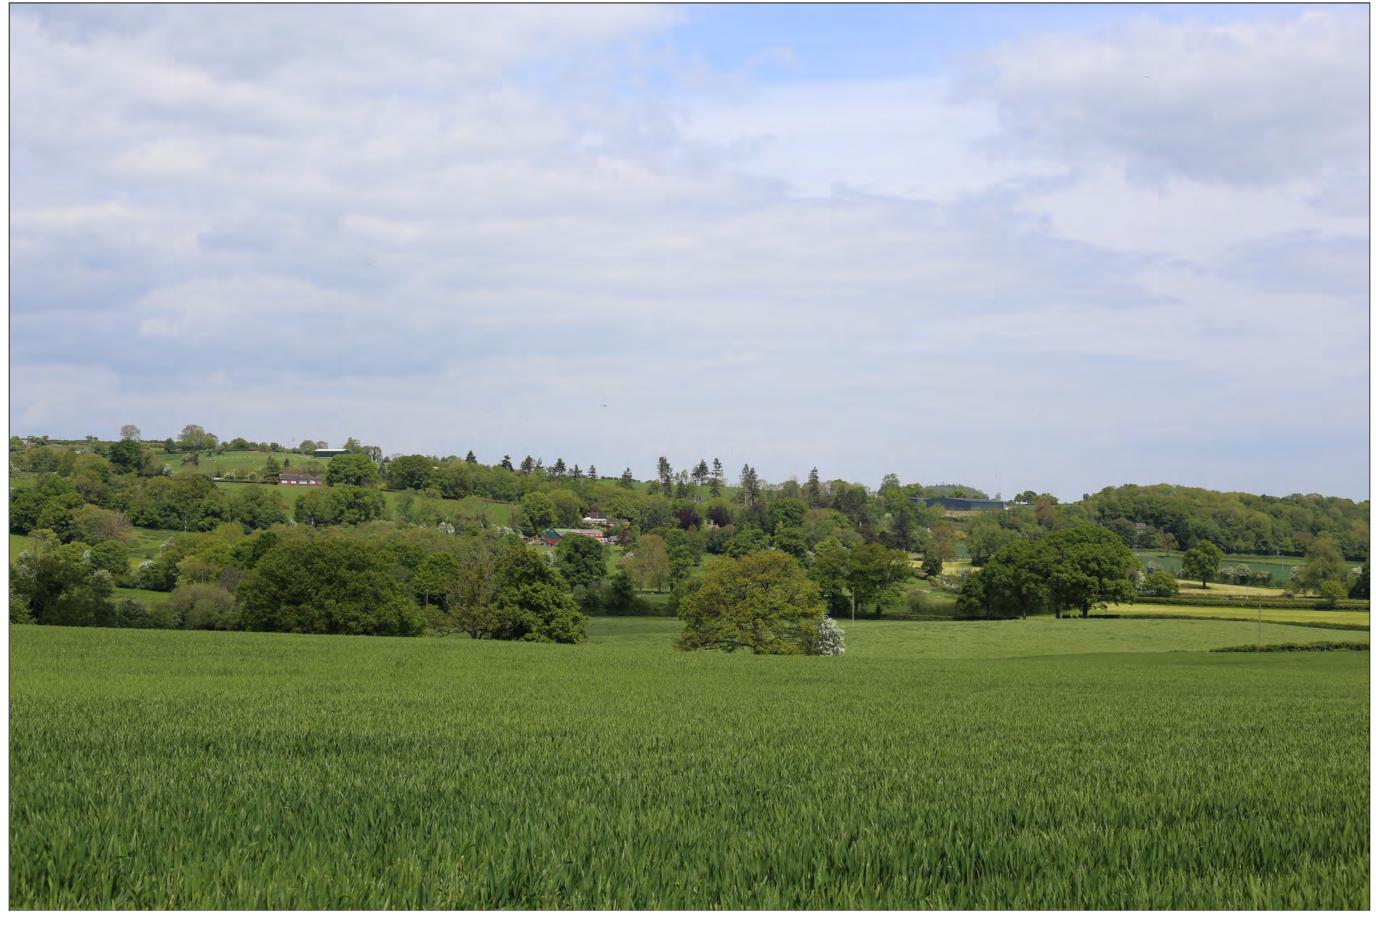

| Project:  | Penrhos Farm              | Viewpoint | Easting | Northing | Altitude | Distance to site | Horizontal field of view (HFOV °) | 40    | Height of camera (m)  | 1.6    |
|-----------|---------------------------|-----------|---------|----------|----------|------------------|-----------------------------------|-------|-----------------------|--------|
| Location: | Local road east of Sarnau | LVIA 7    | 324230  | 315625   | 105m AOD | 1.25km           | Recommended viewing distance:     | 500mm | Date photograph taken | 220520 |