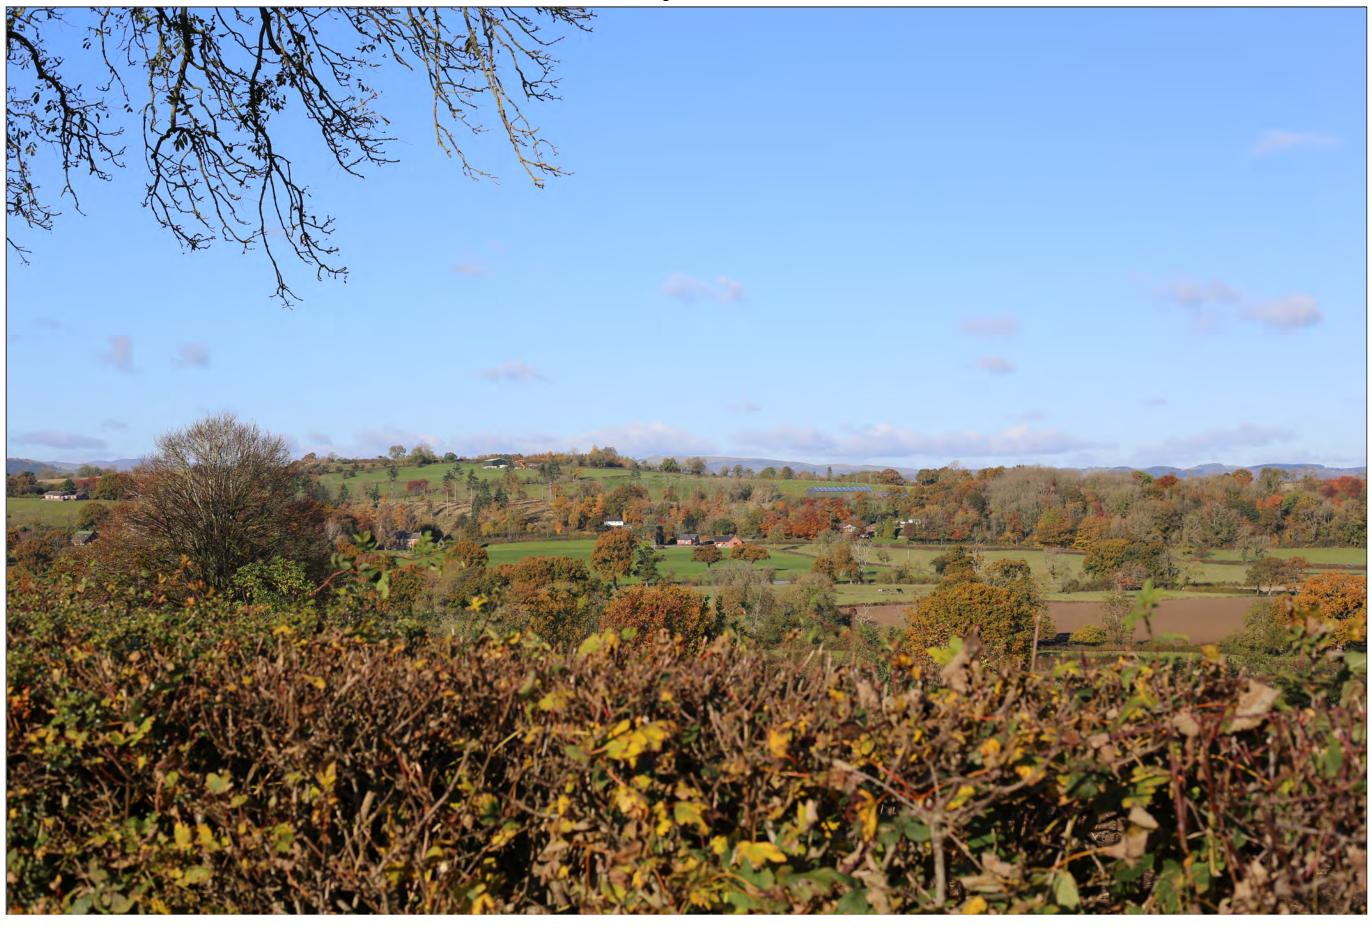

| Project:  | Penrhos Farm        | Viewpoint | Easting | Northing | Altitude | Distance to site | Horizontal field of view (HFOV °) | 40    | Height of camera (m)  | 1.6    |
|-----------|---------------------|-----------|---------|----------|----------|------------------|-----------------------------------|-------|-----------------------|--------|
| Location: | West edge of Sarnau | LVIA 6    | 323215  | 315675   | 95m AOD  | 1.25km           | Recommended viewing distance:     | 500mm | Date photograph taken | 081119 |