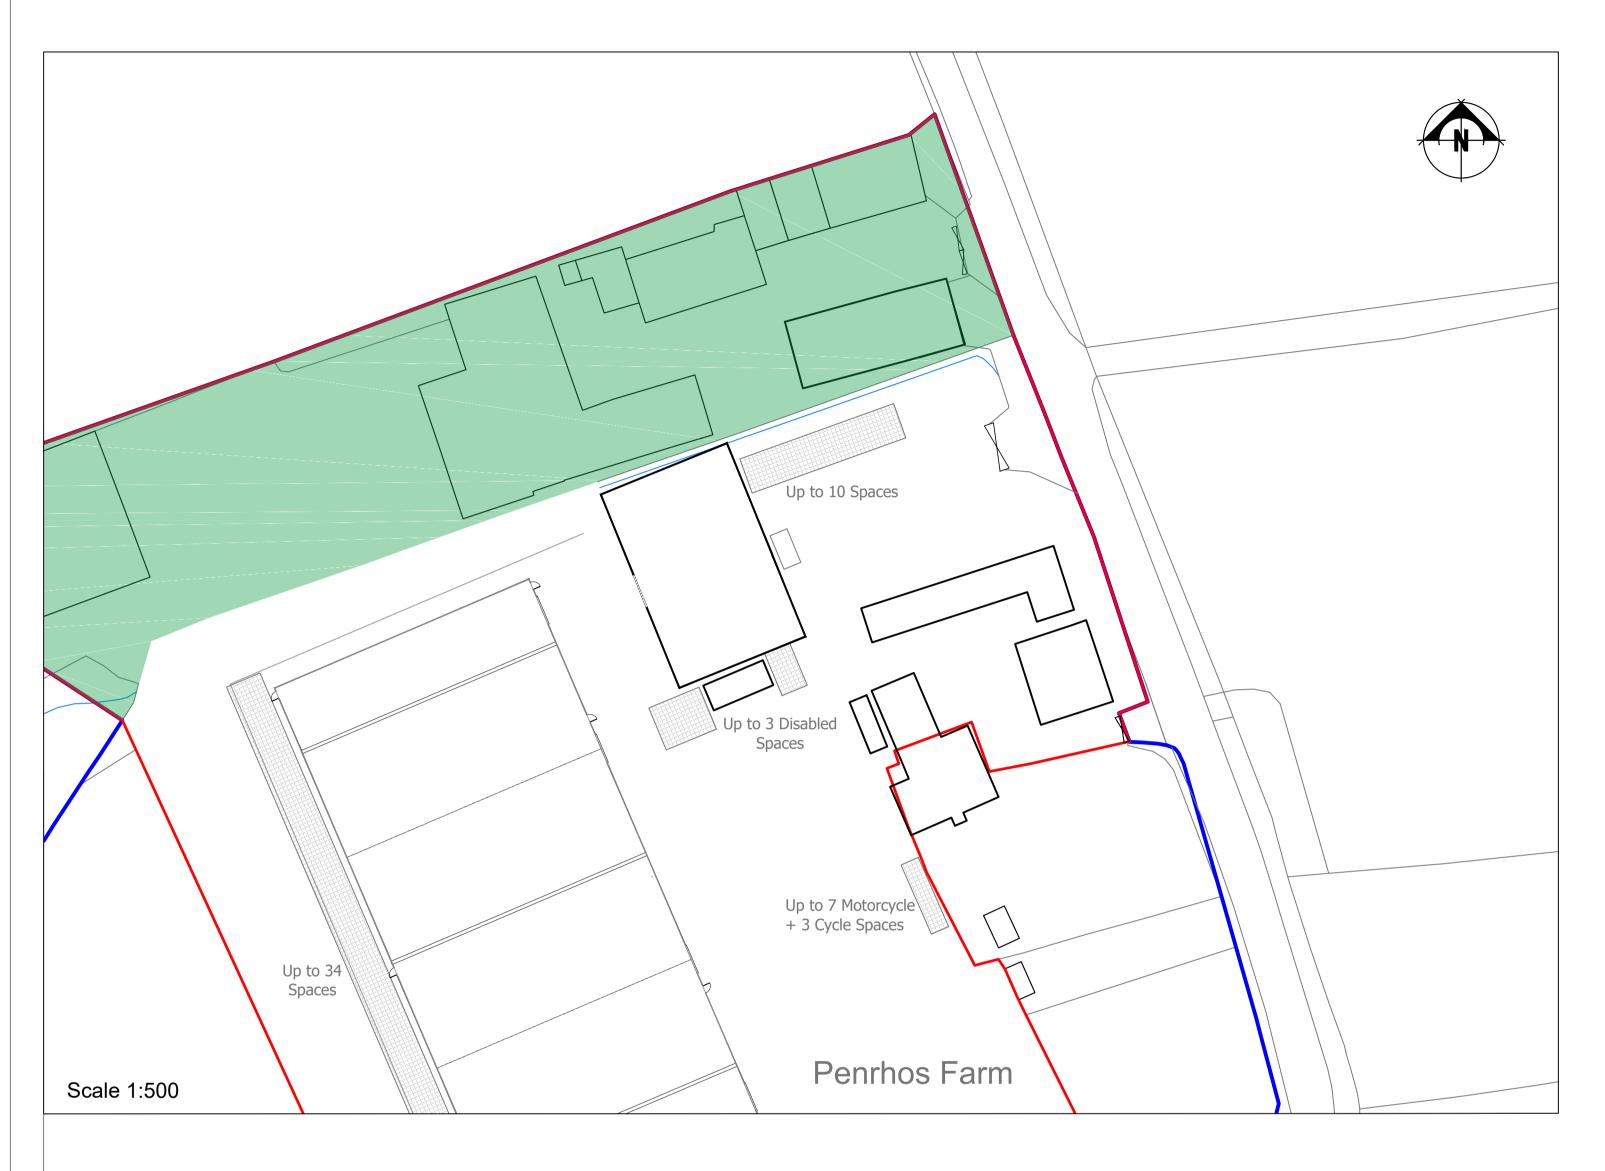

Date Dr by App by Rev Description
Original by Roger Parry & Partners Residential - Agricultural - Commercial Retrospective planning permission at Penrhos Farm Fence and gate Title Penrhos Farm Penrhos Llanymynech Location SY22 6QH

Existing Fence Wooden fence panels Stiding gate Wooden fence panels

10.30m 6.00m 3.50m 8.00m

HOGSTOW HALL, MINSTERLEY SHREWSBURY, SHROPSHIRE. SY5 0HZ Tel: 01743 791336 Fax: 01743 792770 email: mail@rogerparry.net Web address: www.rogerparry.net Roger Parry & Partners LLP partnership no.OC312203 Registered Office Hogstow Hall, Minsterley, Shrewsbury, SY5 0HZ Registered in England and Wales. A list of members of the LLP is available at the above address.