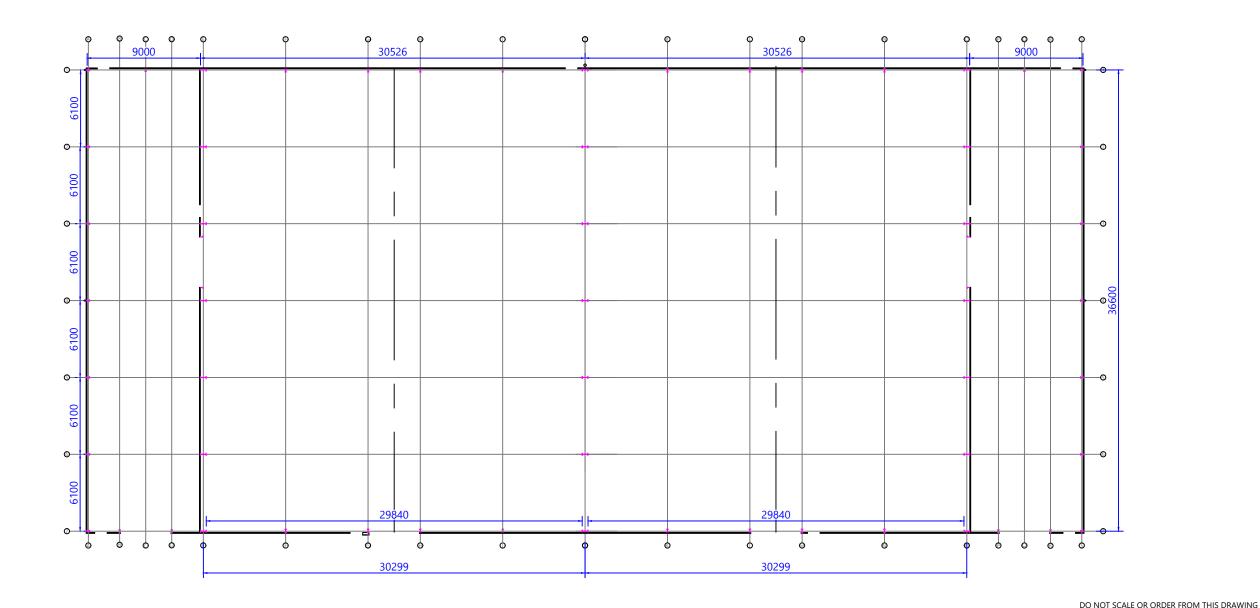

Roller door to be 4 meters wide x 5 meters high, 6No

Personnel/fire escape doors to suit opening 1m wide x 2.1m high. 8No.

Roof pitch 6 Degrees

ummary

Portal Columns Centre Columns Portal Rafter Leanto Posts Leanto Rafter Gable Posts Leanto Gable Posts

457x191x67 UB S355JO 457x191x98 UB S355JO 457x191x67 UB S355JO 203x133x25 UB S355JO 203x133x25 UB S355JO 245x146x37 UB S355JO

Roof Brace Wall Brace Line A & S Wall Brace Line E & O Wall Brace Line J Eaves Tie

168.3x4 CHS S235JR 114.3x3 CHS S235JR 168.3x4 CHS S235JR 193.7x4 CHS S235JR 168.3x4 CHS S235JR

s S275JR

All welds continuous fillet welds

| .4 | 08/11/2017 | Notes updated                                   |
|----|------------|-------------------------------------------------|
| .3 | 31/10/2017 | Portal with revised                             |
| .2 | 31/10/2017 | Portal with reduced                             |
| .1 | 26/10/2017 | Portal with increased.<br>Eaves height reduced. |