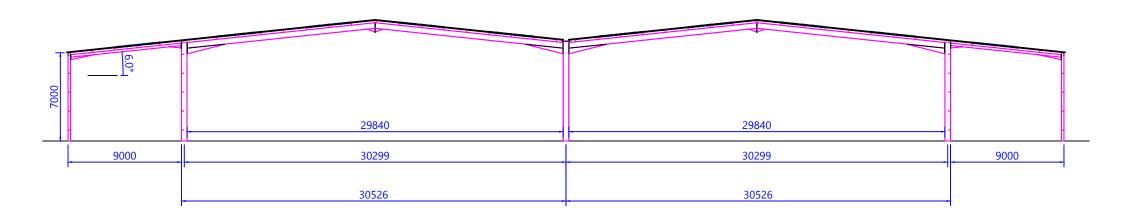

Roller door to be 4 meters wide x 5 meters high, 6No

Personnel/fire escape doors to suit opening 1m wide x 2.1m high. 8No.

Roof pitch 6 Degrees

ummary

Portal Columns Centre Columns Portal Rafter Leanto Posts Leanto Rafter Gable Posts Leanto Gable Posts

457x191x67 UB S355JO 457x191x98 UB S355JO 457x191x67 UB S355JO 203x133x25 UB S355JO 203x133x25 UB S355JO 245x146x37 UB S355JO

Roof Brace Wall Brace Line A & S Wall Brace Line E & O Wall Brace Line J Eaves Tie

168.3x4 CHS S235JR 114.3x3 CHS S235JR 168.3x4 CHS S235JR 193.7x4 CHS S235JR 168.3x4 CHS S235JR

s S275JR

All welds continuous fillet welds

| .4 | 08/11/2017 | Notes updated                                   |
|----|------------|-------------------------------------------------|
| .3 | 31/10/2017 | Portal with revised                             |
| .2 | 31/10/2017 | Portal with reduced                             |
| .1 | 26/10/2017 | Portal with increased.<br>Eaves height reduced. |