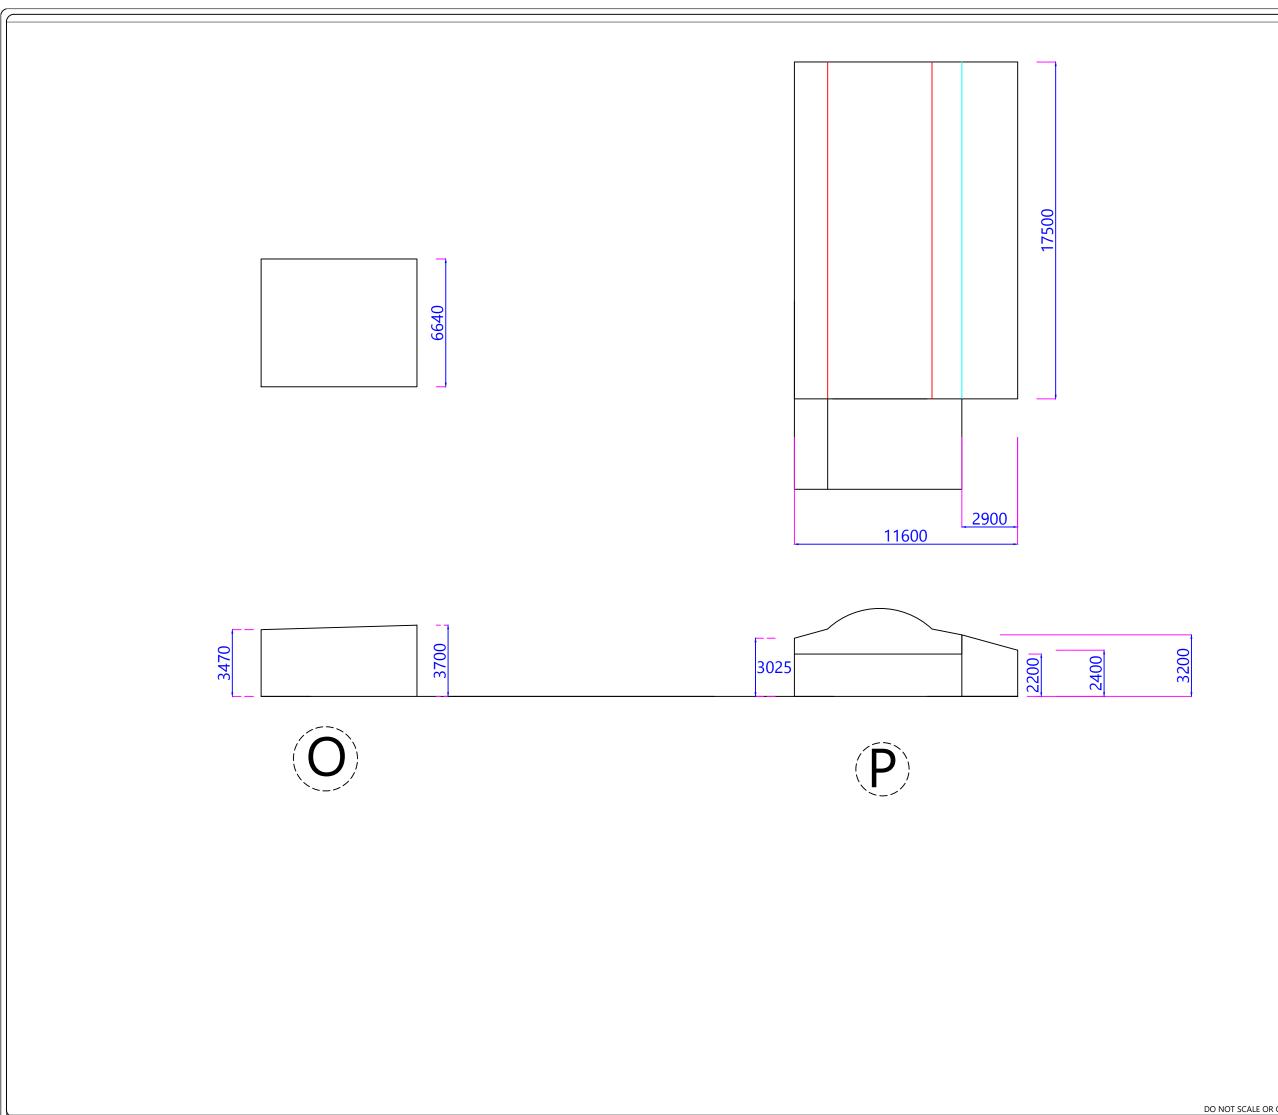

|                         | Revision                                                                                                               | Date         |      |          |
|-------------------------|------------------------------------------------------------------------------------------------------------------------|--------------|------|----------|
|                         | Fabricate                                                                                                              |              | 1    |          |
|                         | Date Fab                                                                                                               | oricated:    |      |          |
|                         |                                                                                                                        |              |      |          |
|                         | Drawn By:<br>www.advance-building-designs.co.uk<br>ADVANCE<br>BUILDING<br>DESIGNS<br>Tel 01686 626 494 - Fax 01686 464 |              |      |          |
|                         | Client:                                                                                                                | Ja           | ames | Owen     |
|                         | Project:<br>REBO                                                                                                       |              |      |          |
|                         | Drawing Title:<br>Buildings O,P                                                                                        |              |      |          |
|                         | Project R                                                                                                              | tef:<br>1055 |      | Dwg. No. |
|                         | Date:<br>19/03/2021                                                                                                    |              |      |          |
| ORDER FROM THIS DRAWING | Drawing Scale @ A3:<br>1:200                                                                                           |              |      |          |