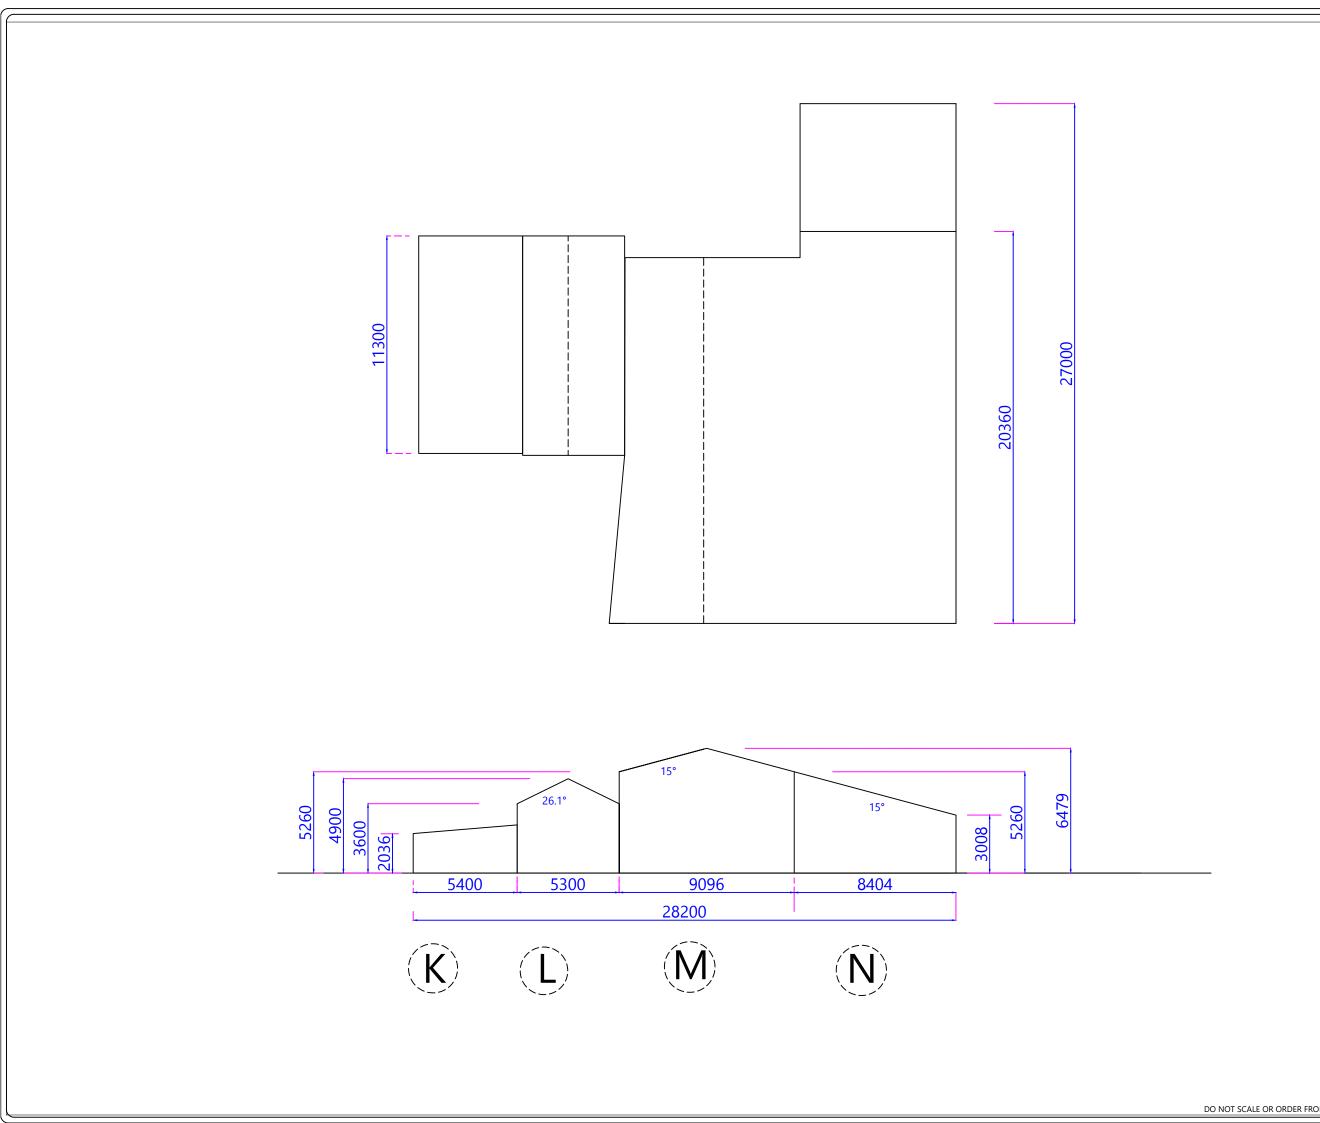

|                | Revision                                                                                                                                                                                                | Date |  |          |
|----------------|---------------------------------------------------------------------------------------------------------------------------------------------------------------------------------------------------------|------|--|----------|
|                | Fabricated b                                                                                                                                                                                            |      |  |          |
|                | Drawn By:<br>www.advance-building-designs.co.uk<br>ADVANCE<br>BUILDING<br>DESIGNS<br>Tel 01696 626 494 - Fax 01696 464<br>Client:<br>James Owen<br>Project:<br>REBO<br>Drawing Title:<br>Buildings KLMN |      |  |          |
|                |                                                                                                                                                                                                         |      |  |          |
|                |                                                                                                                                                                                                         |      |  |          |
|                |                                                                                                                                                                                                         |      |  |          |
|                | Project Ref:<br>105                                                                                                                                                                                     | 55   |  | Dwg. No. |
|                | Date: 19/03/2021                                                                                                                                                                                        |      |  |          |
| M THIS DRAWING | Drawing Scale @ A3:<br>1:200                                                                                                                                                                            |      |  |          |