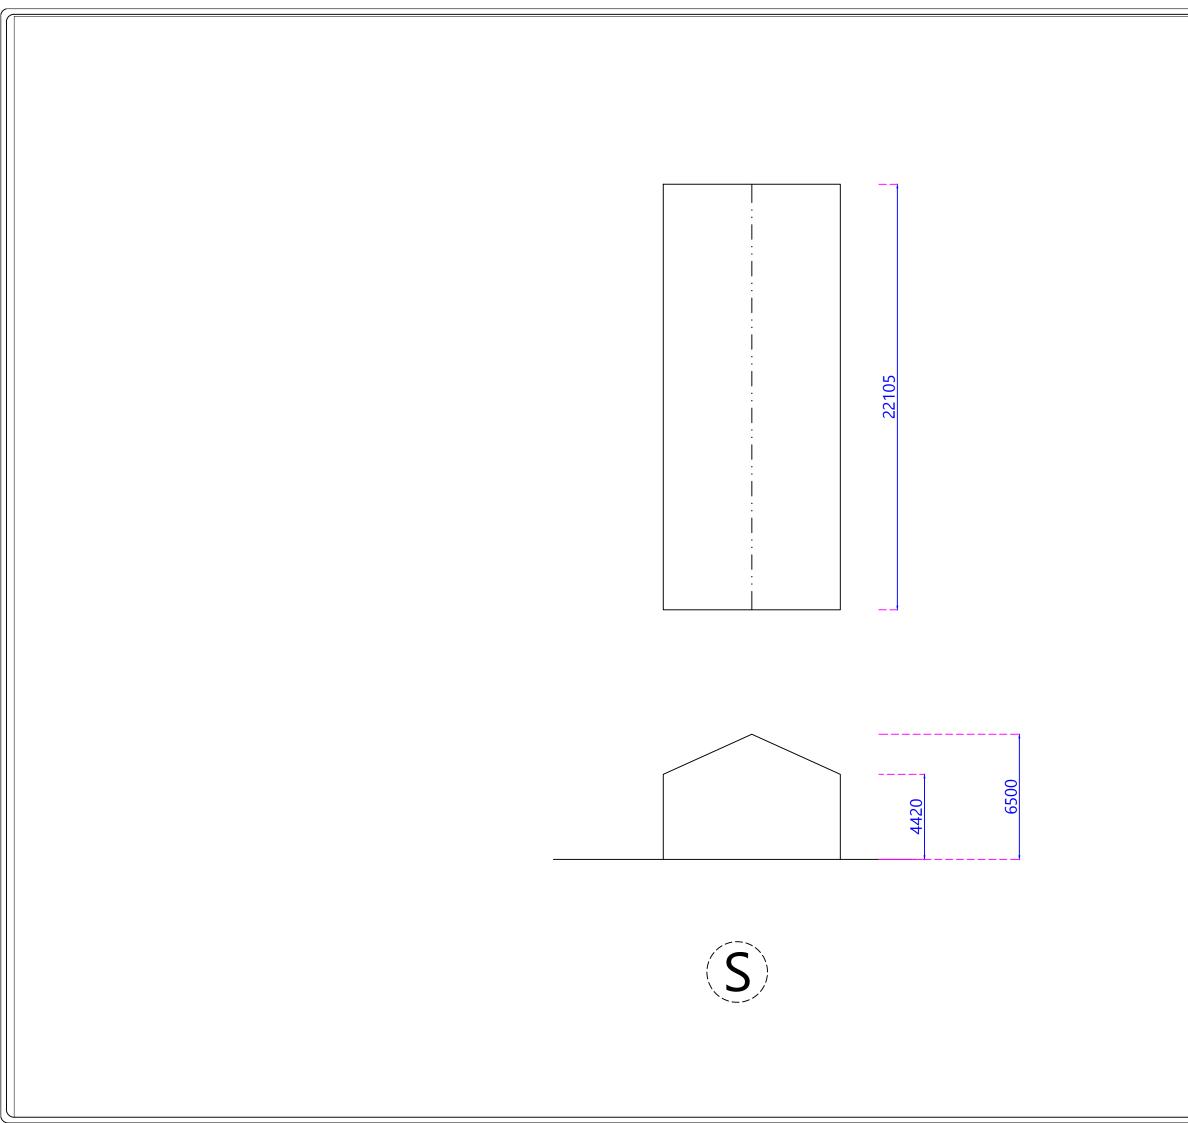

|                                         | Revision                                                                                                                                                     | Date |        |          |
|-----------------------------------------|--------------------------------------------------------------------------------------------------------------------------------------------------------------|------|--------|----------|
|                                         | Fabricated by:<br>Date Fabricated:<br>Drawn By:<br>www.advance-building-designs.co.uk<br>ADVANCE<br>BUILDING<br>DESIGNS<br>Tel 01686 626 494 - Fax 01686 464 |      |        |          |
|                                         |                                                                                                                                                              |      |        |          |
|                                         |                                                                                                                                                              |      |        |          |
|                                         | Client:                                                                                                                                                      | Ja   | ames ( | Owen .   |
| Project:                                |                                                                                                                                                              |      |        |          |
|                                         | REBO<br>Drawing Title:                                                                                                                                       |      |        |          |
|                                         |                                                                                                                                                              |      |        |          |
|                                         | Building S                                                                                                                                                   |      |        |          |
|                                         | Project F                                                                                                                                                    | Ref: |        | Dwg. No. |
|                                         |                                                                                                                                                              | 1055 |        |          |
|                                         | Date:<br>19/03/2021<br>Drawing Scale @ A3:                                                                                                                   |      |        |          |
|                                         |                                                                                                                                                              |      |        |          |
|                                         |                                                                                                                                                              |      |        |          |
| DO NOT SCALE OR ORDER FROM THIS DRAWING | 1:500                                                                                                                                                        |      |        |          |