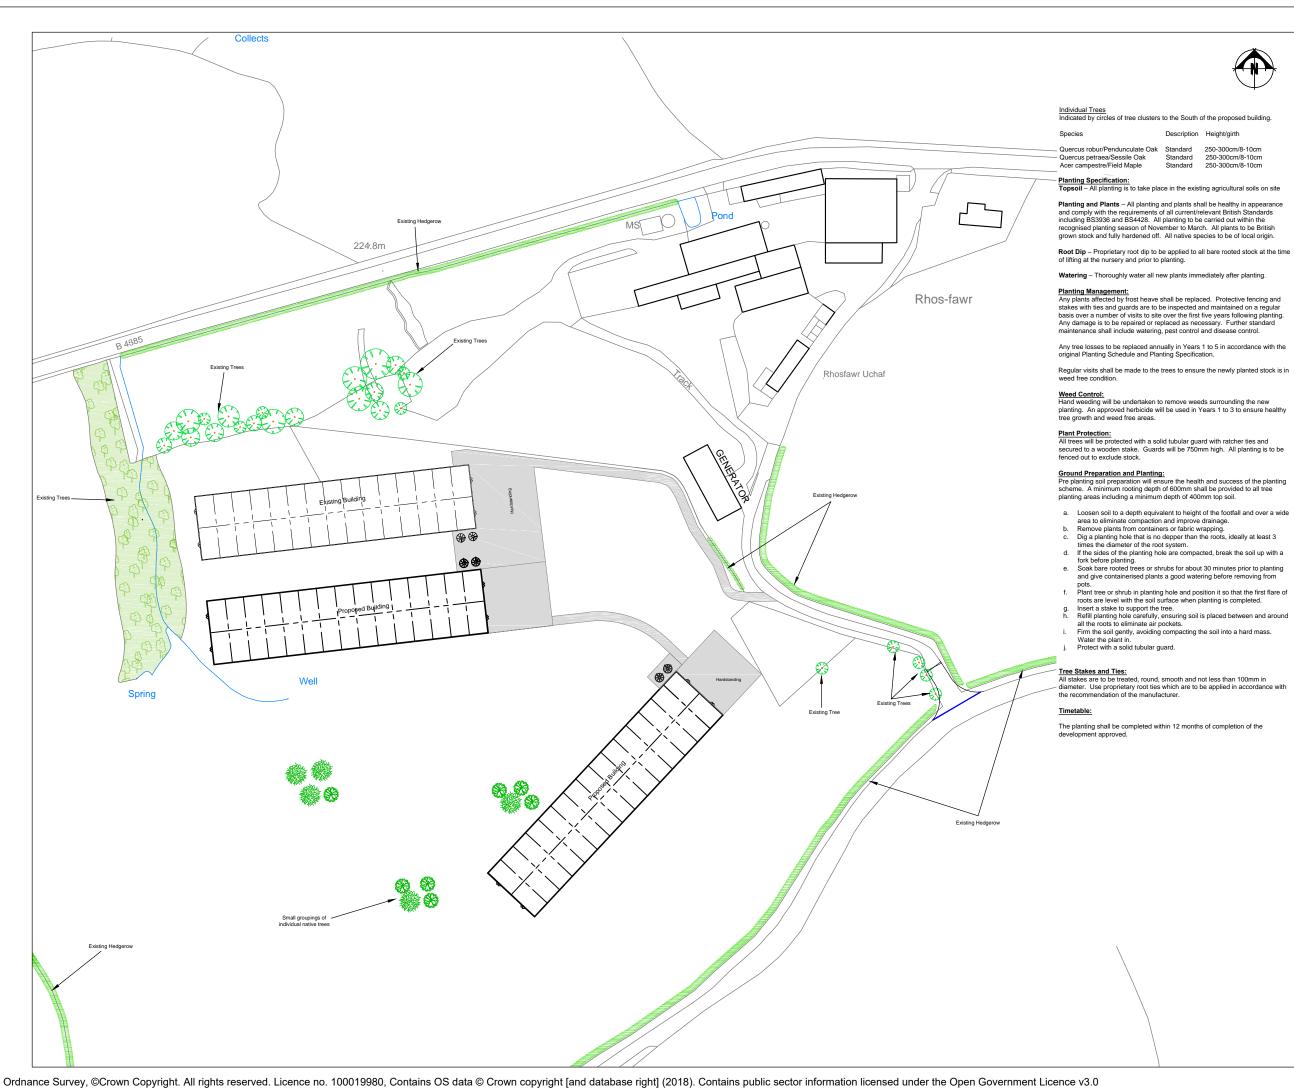

Rev Description Original by Date Dr by App by Roger Parry & Partners Residential - Agricultural - Commercial Poultry rearing unit at Rhosfawr Uchaf Landscaping Plan Rhosfawr Uchaf Llanfair Cereinion Powys Location SY21 9HE Client Bumford 1:1250 @ A3 Drawing No. RJC-MZ230-06 Date 22/09/2020 Drawn by ΑZ HOGSTOW HALL, MINSTERLEY SHREWSBURY, SHROPSHIRE. SY5 0HZ Tel: 01743 791336 Fax: 01743 792770