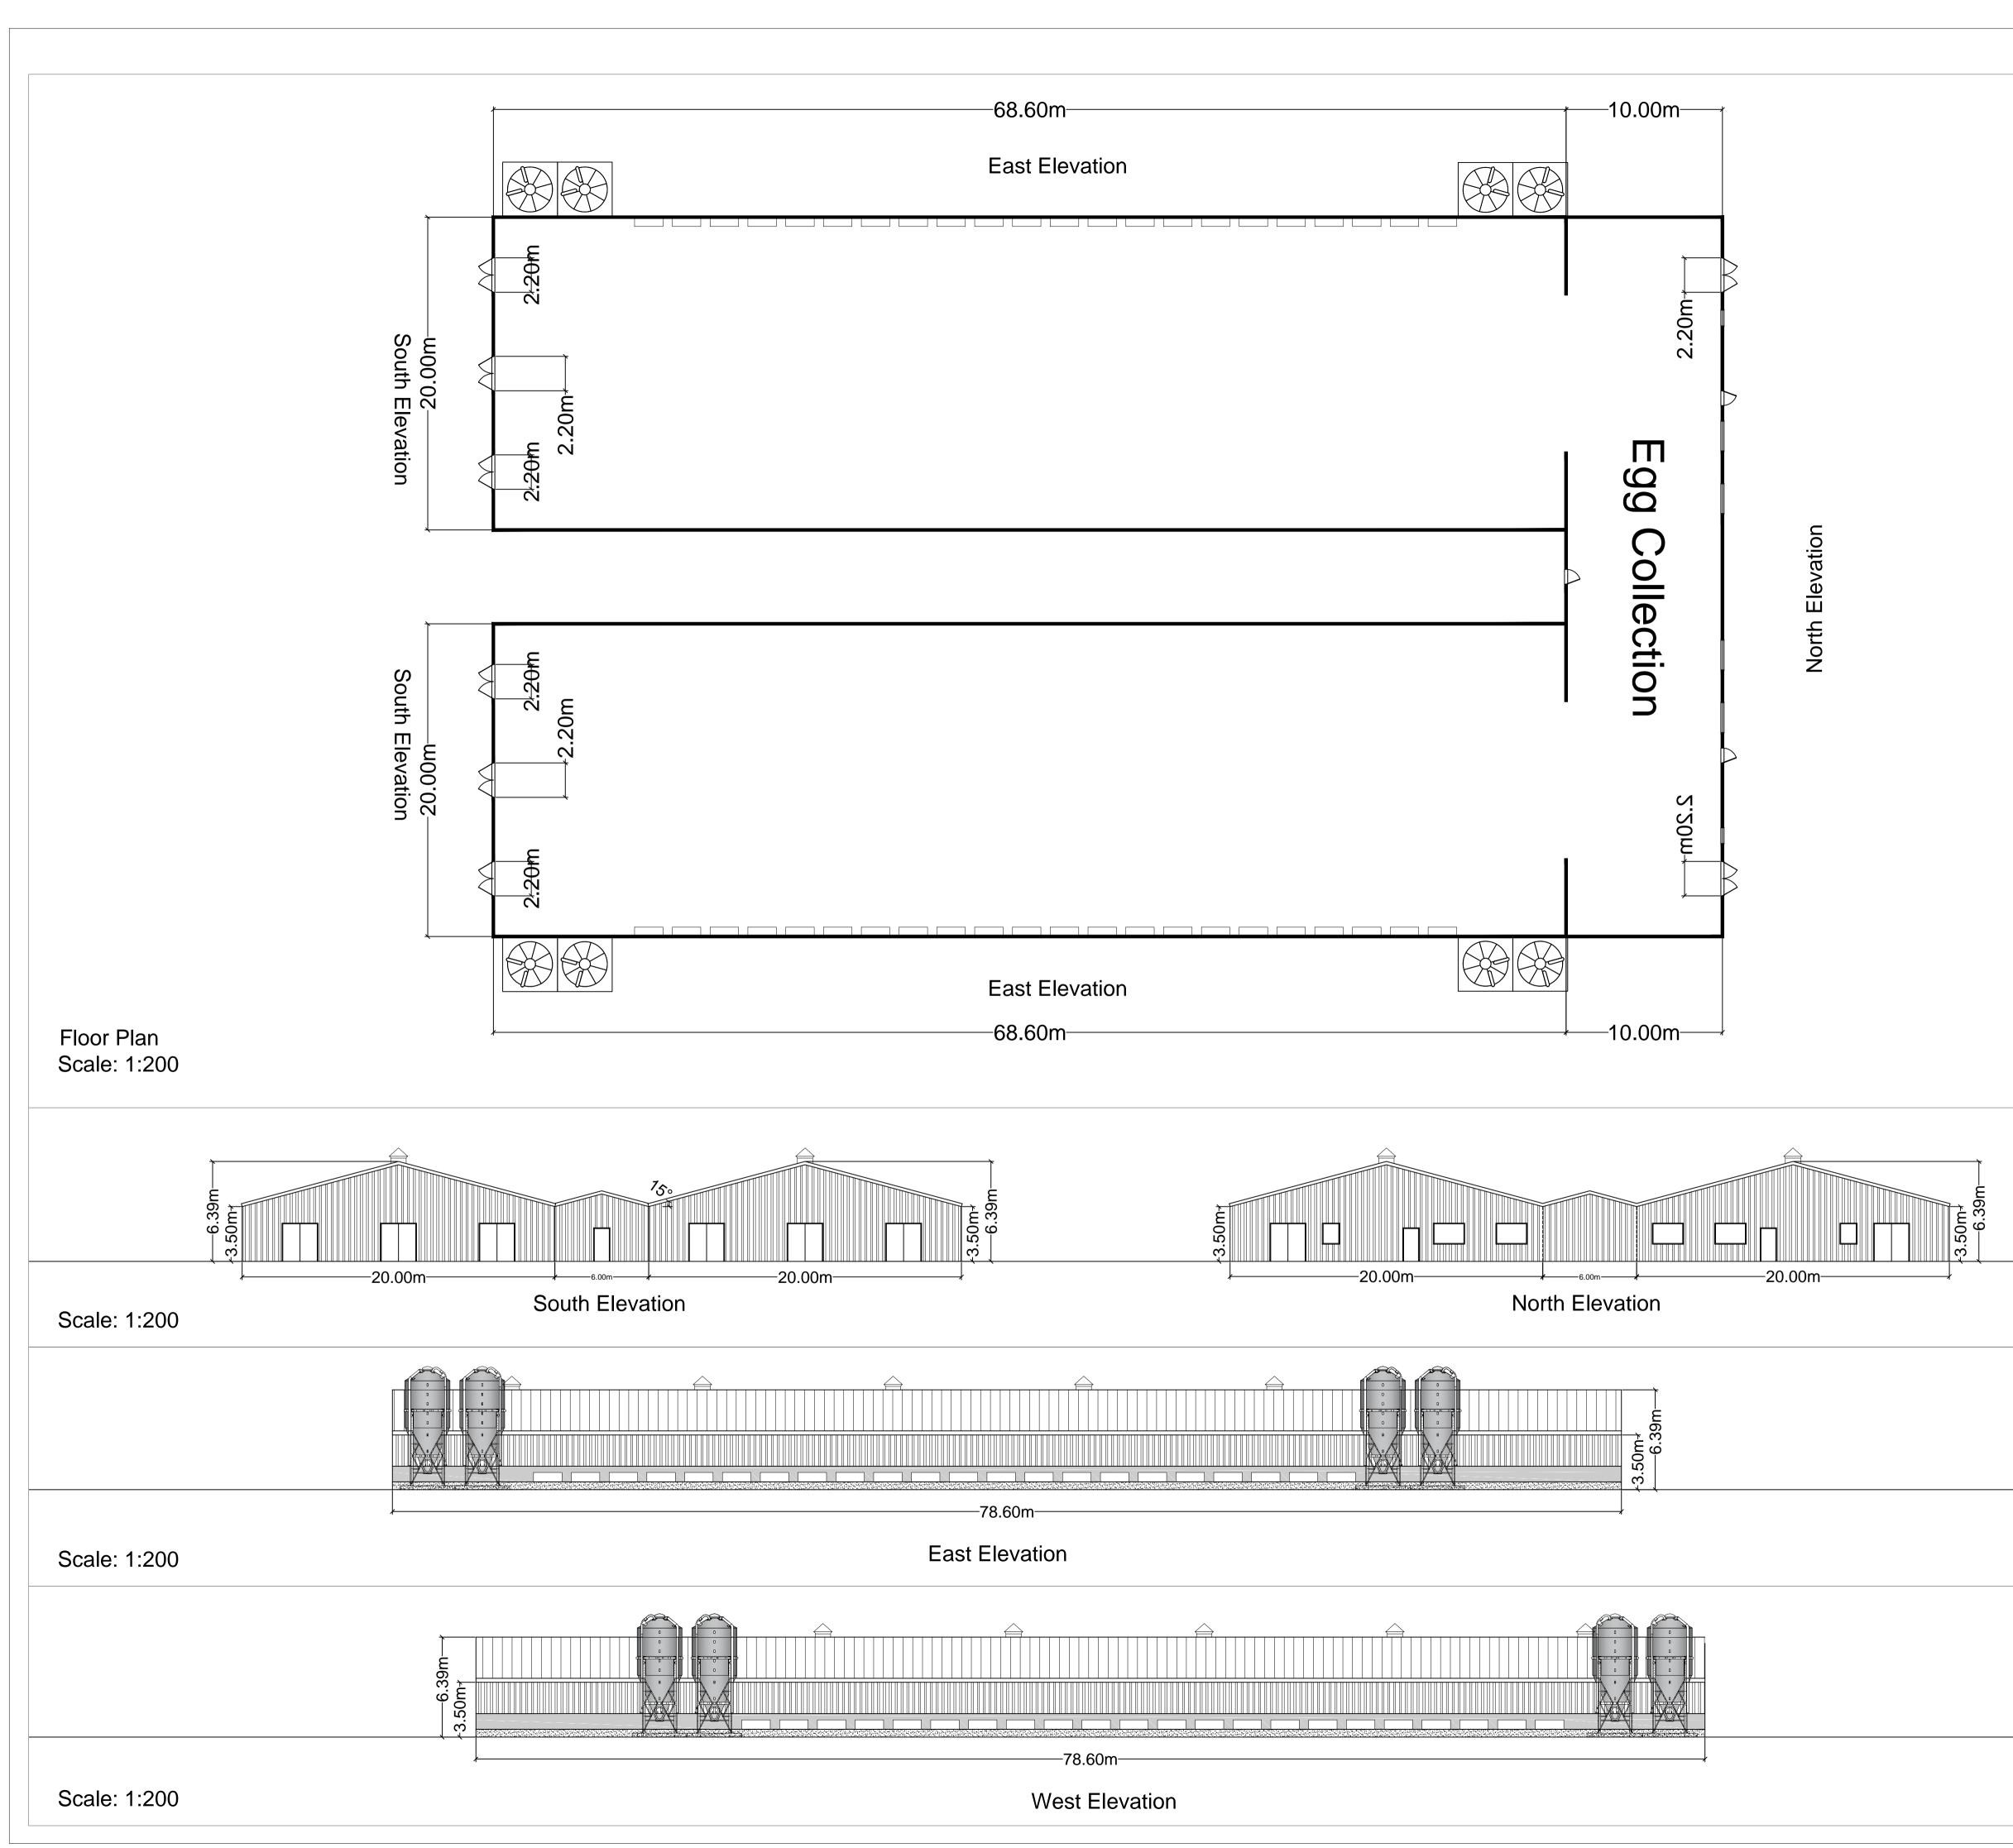

THIS DRAWING IS TO BE READ IN CONJUNCTION WITH ALL RELATED DRAWINGS. ALL DIMENSIONS MUST BE CHECKED AND VERIFIED ON SITE BEFORE COMMENCING ANY WORK OR PRODUCING SHOP DRAWINGS. THE ORIGINATOR SHOULD BE NOTIFIED IMMEDIATELY OF ANY DISCREPANCY. THIS DRAWING IS COPYRIGHT AND REMAINS THE PROPERTY ROGER PARRY & PARTNERS. Material: Juniper Green Colour / box profile sheeting for roof and walls. Date Dr by App by Rev Description Original by Roger Parry & Partners Residential - Agricultural - Commercial Proposed egg production unit at Cae Mawr Job Proposed Elevations & Floor Plan Title Llanerch Y Medd Anglesey Location LL71 8AN Client DB & BE Evans Scales See Plan @ A1 GEL-MZ298-02 Drawing No. Date 02/08/2018 Drawn by AZ HOGSTOW HALL, MINSTERLEY SHREWSBURY, SHROPSHIRE. SY5 0HZ Tel: 01743 791336 Fax: 01743 792770 email: mail@rogerparry.net Web address: www.rogerparry.net Roger Parry & Partners LLP partnership no.OC31203 Registered Office Hogstow Hall, Minsterley, Shrewsbury, SY5 0HZ Registered in England and Wales. A list of members of the LLP is available at the above address.