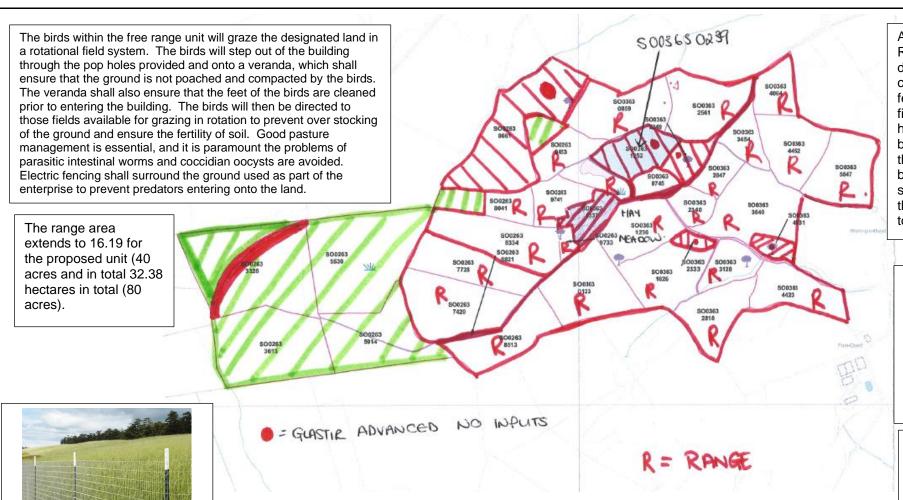

www.rogerparry.net mail@rogerparry.net

Tel: 01691 655334

Fax: 01691 657798

Roger Parry & Partners LLP The Property Experts

| JOB:        | Proposed Free Range Poultry Extension   |  |  |
|-------------|-----------------------------------------|--|--|
| CLIENT:     | AJT Powell                              |  |  |
| TITLE:      | RANGE PLAN                              |  |  |
| LOCATION:   | Wern, Llanyre, Llandrindod Wells, Powys |  |  |
| SCALE:      | Identification Purposes Only            |  |  |
| DATE:       | Jul-20                                  |  |  |
| DRAWING NO: | GEJ/POWE/RP                             |  |  |
| DRAWN BY:   | GEJ                                     |  |  |