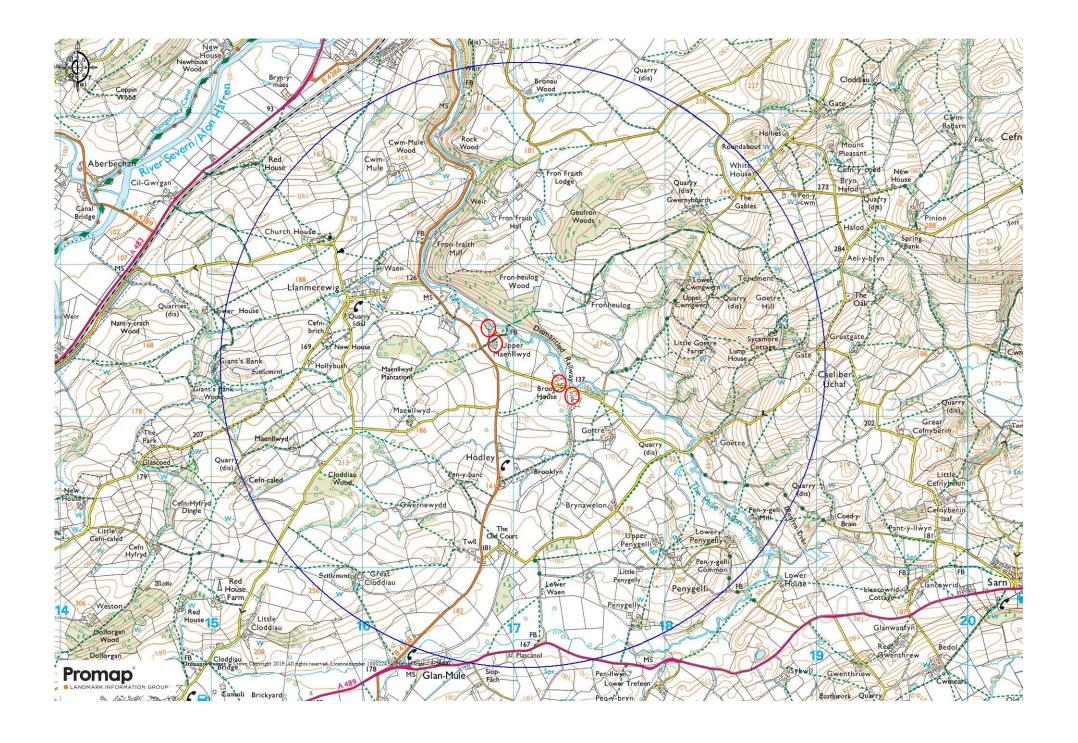

| JOB:        | Erection of a poultry unit including silos and all associated works |
|-------------|---------------------------------------------------------------------|
| CLIENT:     | Gwyn Jones & Partners                                               |
| TITLE:      | Sensitive Receptors                                                 |
| LOCATION:   | Upper Maenllwyd, Kerry, Newtown, Powys, SY16 4NB                    |
| SCALE:      | 1:25000 at A3                                                       |
| DATE:       | Feb-19                                                              |
| DRAWING NO: | RJC/RB/JONE053/03                                                   |
| DRAWN BY:   | RB                                                                  |