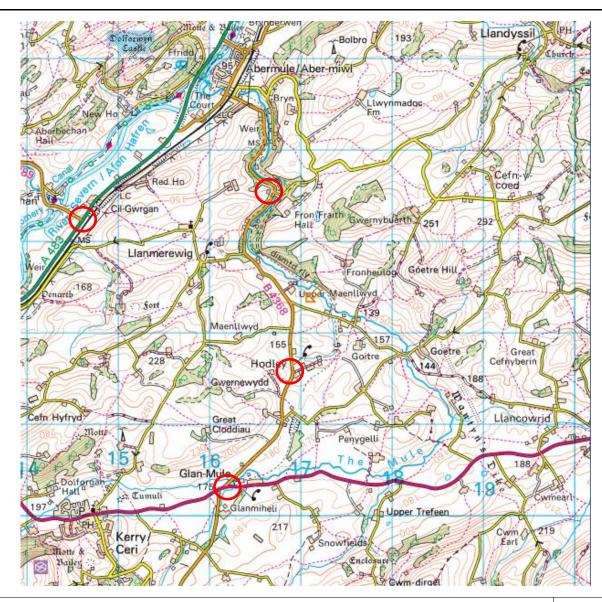

|                           |                                                    | JOB:        | Erection of a poultry installation including silos<br>and all associated works |
|---------------------------|----------------------------------------------------|-------------|--------------------------------------------------------------------------------|
|                           | www.rogerparry.net                                 | CLIENT:     | Gwyn Jones & Partners                                                          |
| Roger Parry<br>& Partners | mail@rogerparry.net                                | TITLE:      | Viewpoint Locations                                                            |
|                           | Tel: 01691 655334                                  | LOCATION:   | Upper Maenllwyd, Kerry, Newtown, Powys, SY16 4NB                               |
|                           | Fax: 01691 657798                                  | SCALE:      | NRS                                                                            |
|                           | Roger Parry & Partners LLP<br>The Property Experts | DATE:       | Feb-19                                                                         |
|                           |                                                    | DRAWING NO: | RJC/RB/JONE053/01                                                              |
|                           |                                                    | DRAWN BY:   | RB                                                                             |