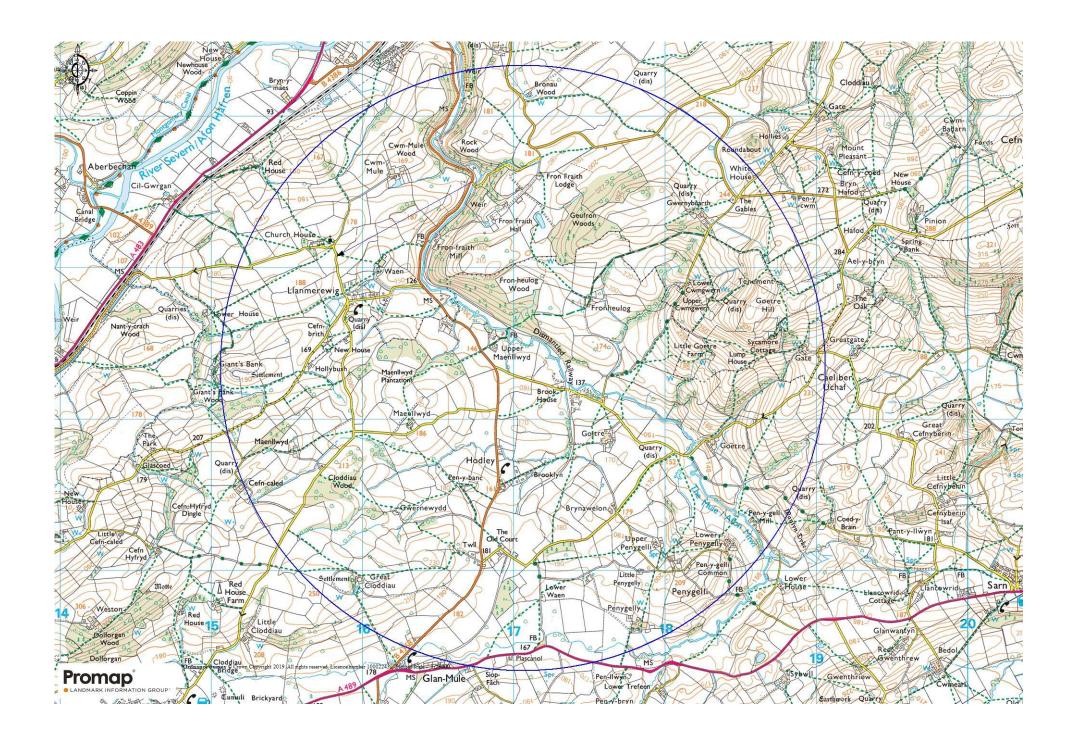

| JOB:        | Erection of a poultry unit including silos and all associated works |
|-------------|---------------------------------------------------------------------|
| CLIENT:     | Gwyn Jones & Partners                                               |
| TITLE:      | 2km Study Area                                                      |
| LOCATION:   | Upper Maenllwyd, Kerry, Newtown, Powys, SY16 4NB                    |
| SCALE:      | 1:25000 at A3                                                       |
| DATE:       | Feb-19                                                              |
| DRAWING NO: | RJC/RB/JONE053/02                                                   |
| DRAWN BY:   | RB                                                                  |