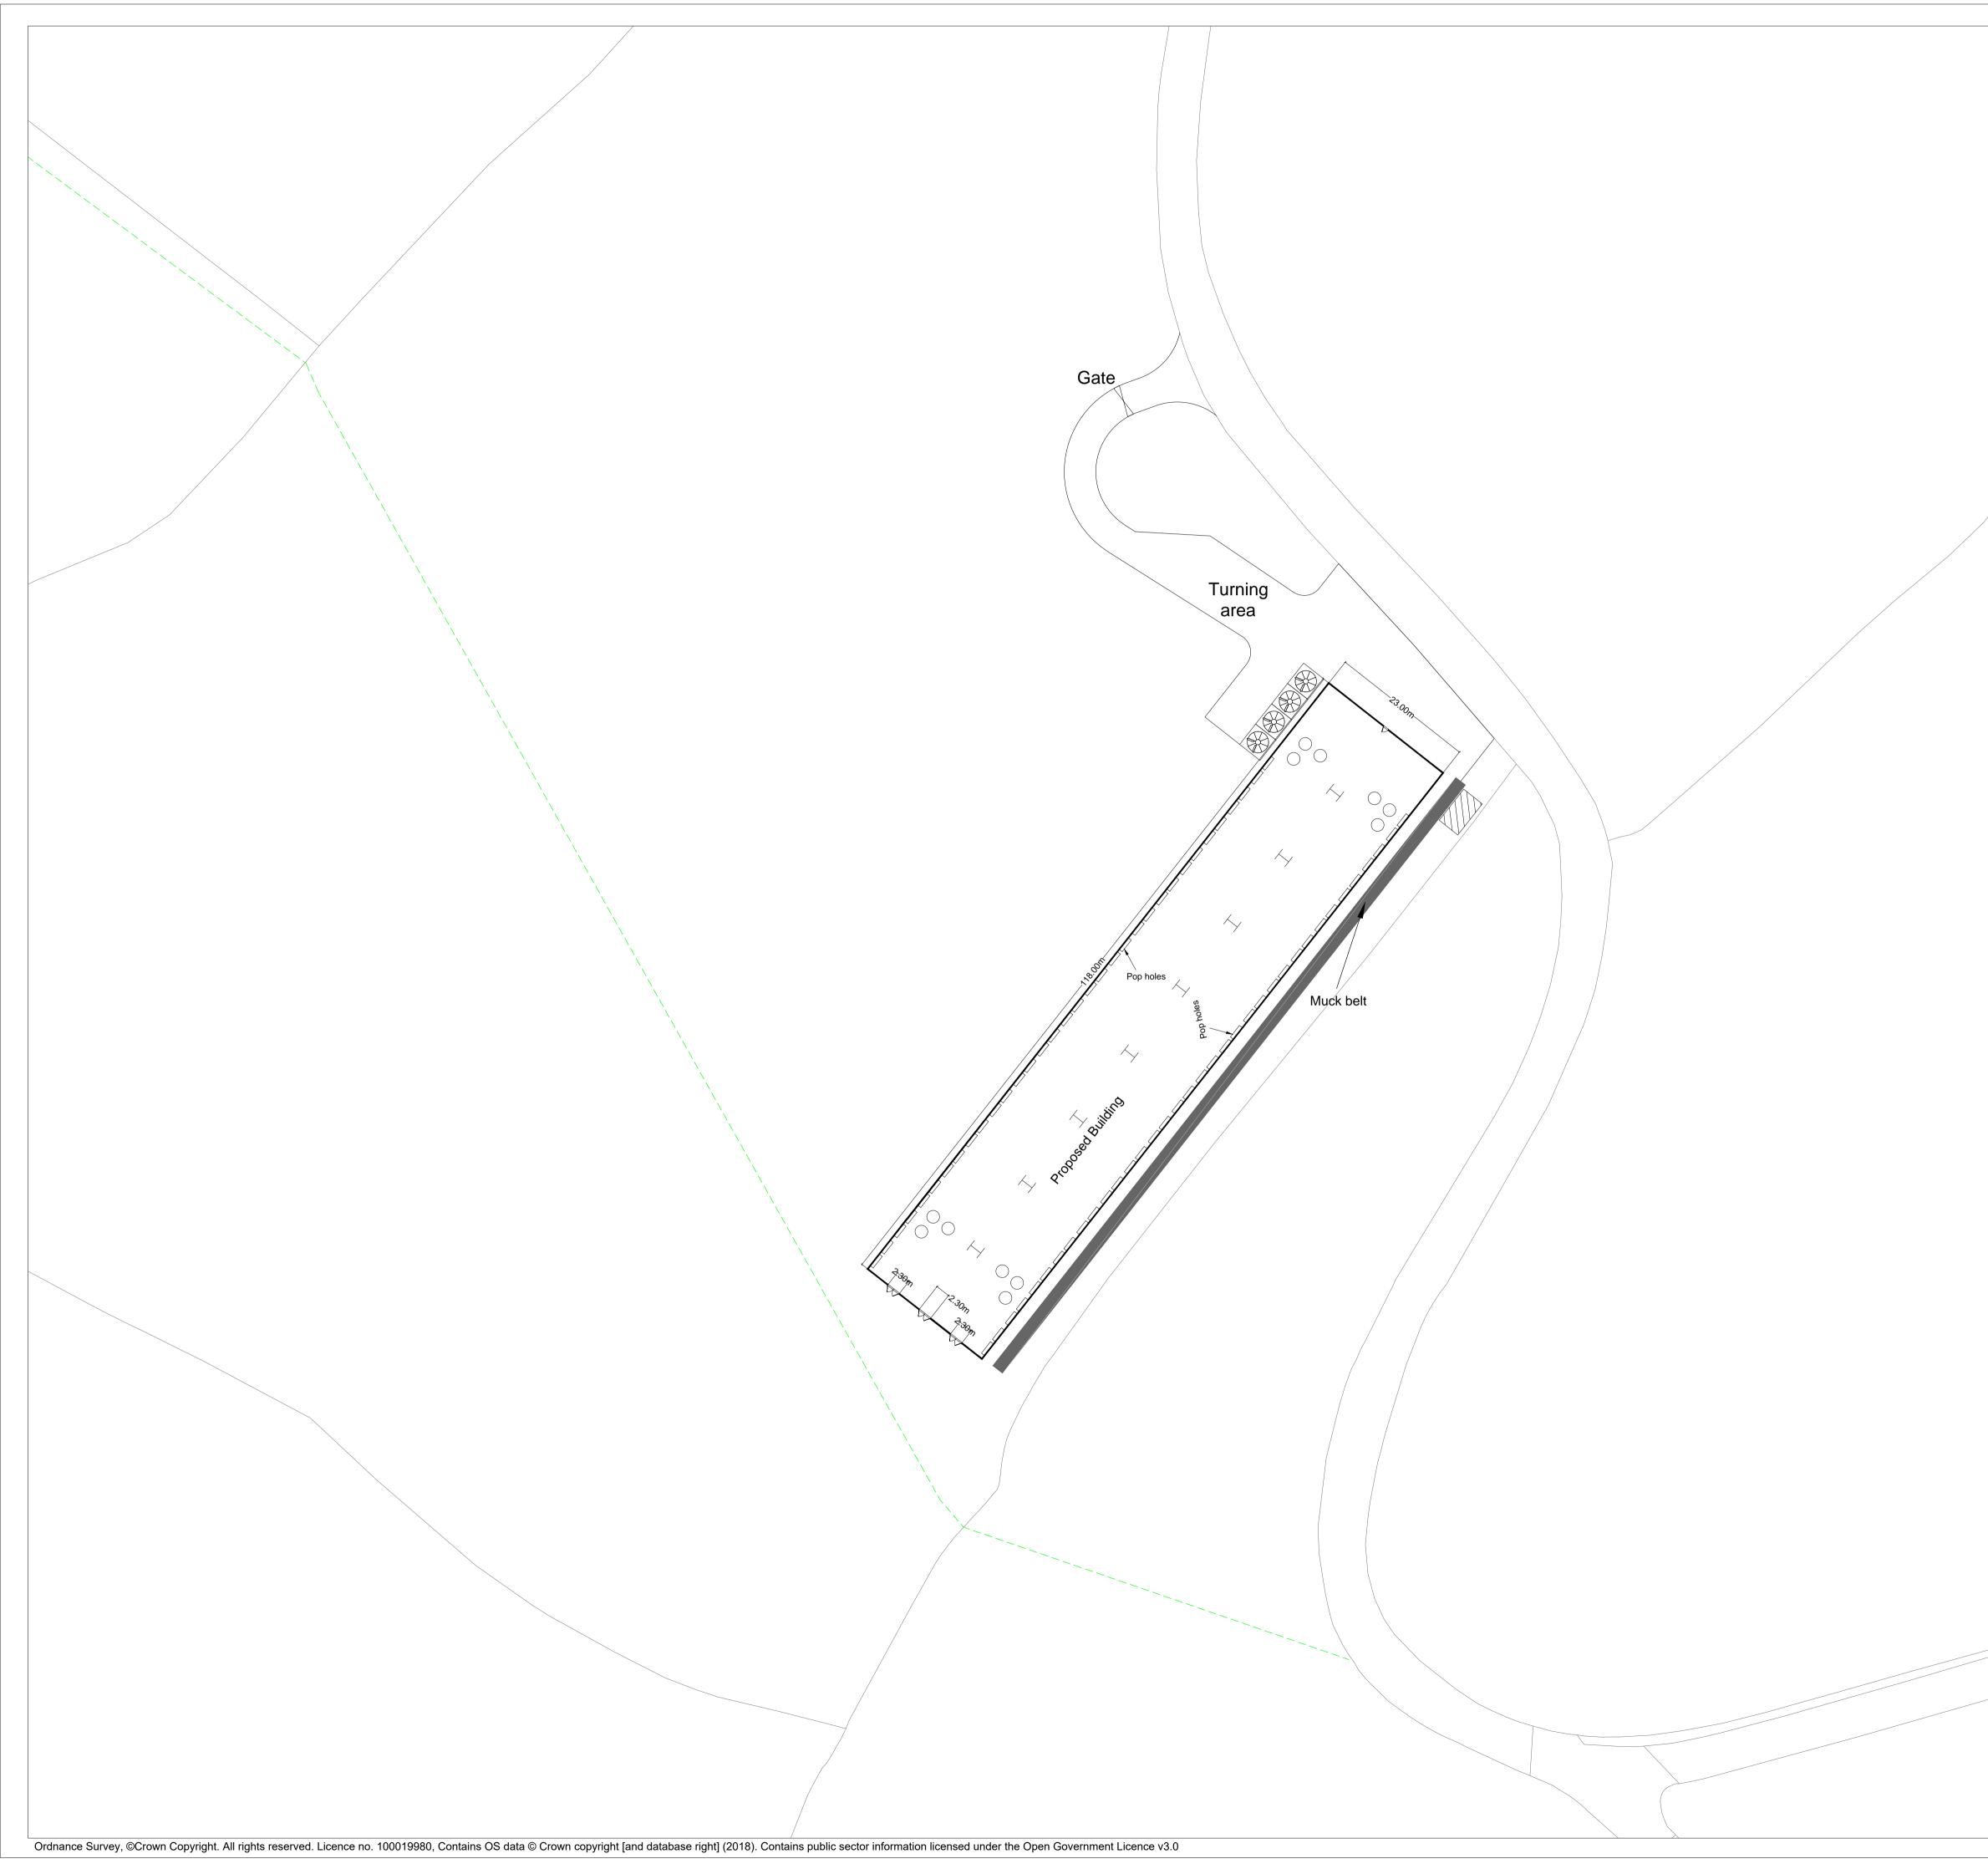

THIS DRAWING IS TO BE READ IN CONJUNCTION WITH ALL RELATED DRAWINGS. ALL DIMENSIONS MUST BE CHECKED AND VERIFIED ON SITE BEFORE COMMENCING ANY WORK OR PRODUCING SHOP DRAWINGS. THE ORIGINATOR SHOULD BE NOTIFIED IMMEDIATELY OF ANY DISCREPANCY. THIS DRAWING IS COPYRIGHT AND REMAINS THE PROPERTY ROGER PARRY & PARTNERS. Footpath Date Dr by App by Rev Description Original by Roger Parry & Partners Residential - Agricultural - Commercial Proposed egg production unit at Upper Bryn Job Proposed Block Plan Title Upper Bryn Abermule Powys Location SY15 6LW Client W L Hamer Scales 1:500 @ A3 Drawing No. GEJ/WL/002 Date 12/06/2019 ΑZ Drawn by HOGSTOW HALL, MINSTERLEY SHREWSBURY, SHROPSHIRE. SY5 0HZ Tel: 01743 791336 Fax: 01743 792770 email: mail@rogerparry.net Web address: www.rogerparry.net Roger Parry & Partners LLP partnership no.OC31203 Registered Office Hogstow Hall, Minsterley, Shrewsbury, SY5 0HZ Registered in England and Wales. A list of members of the LLP is available at the above address.