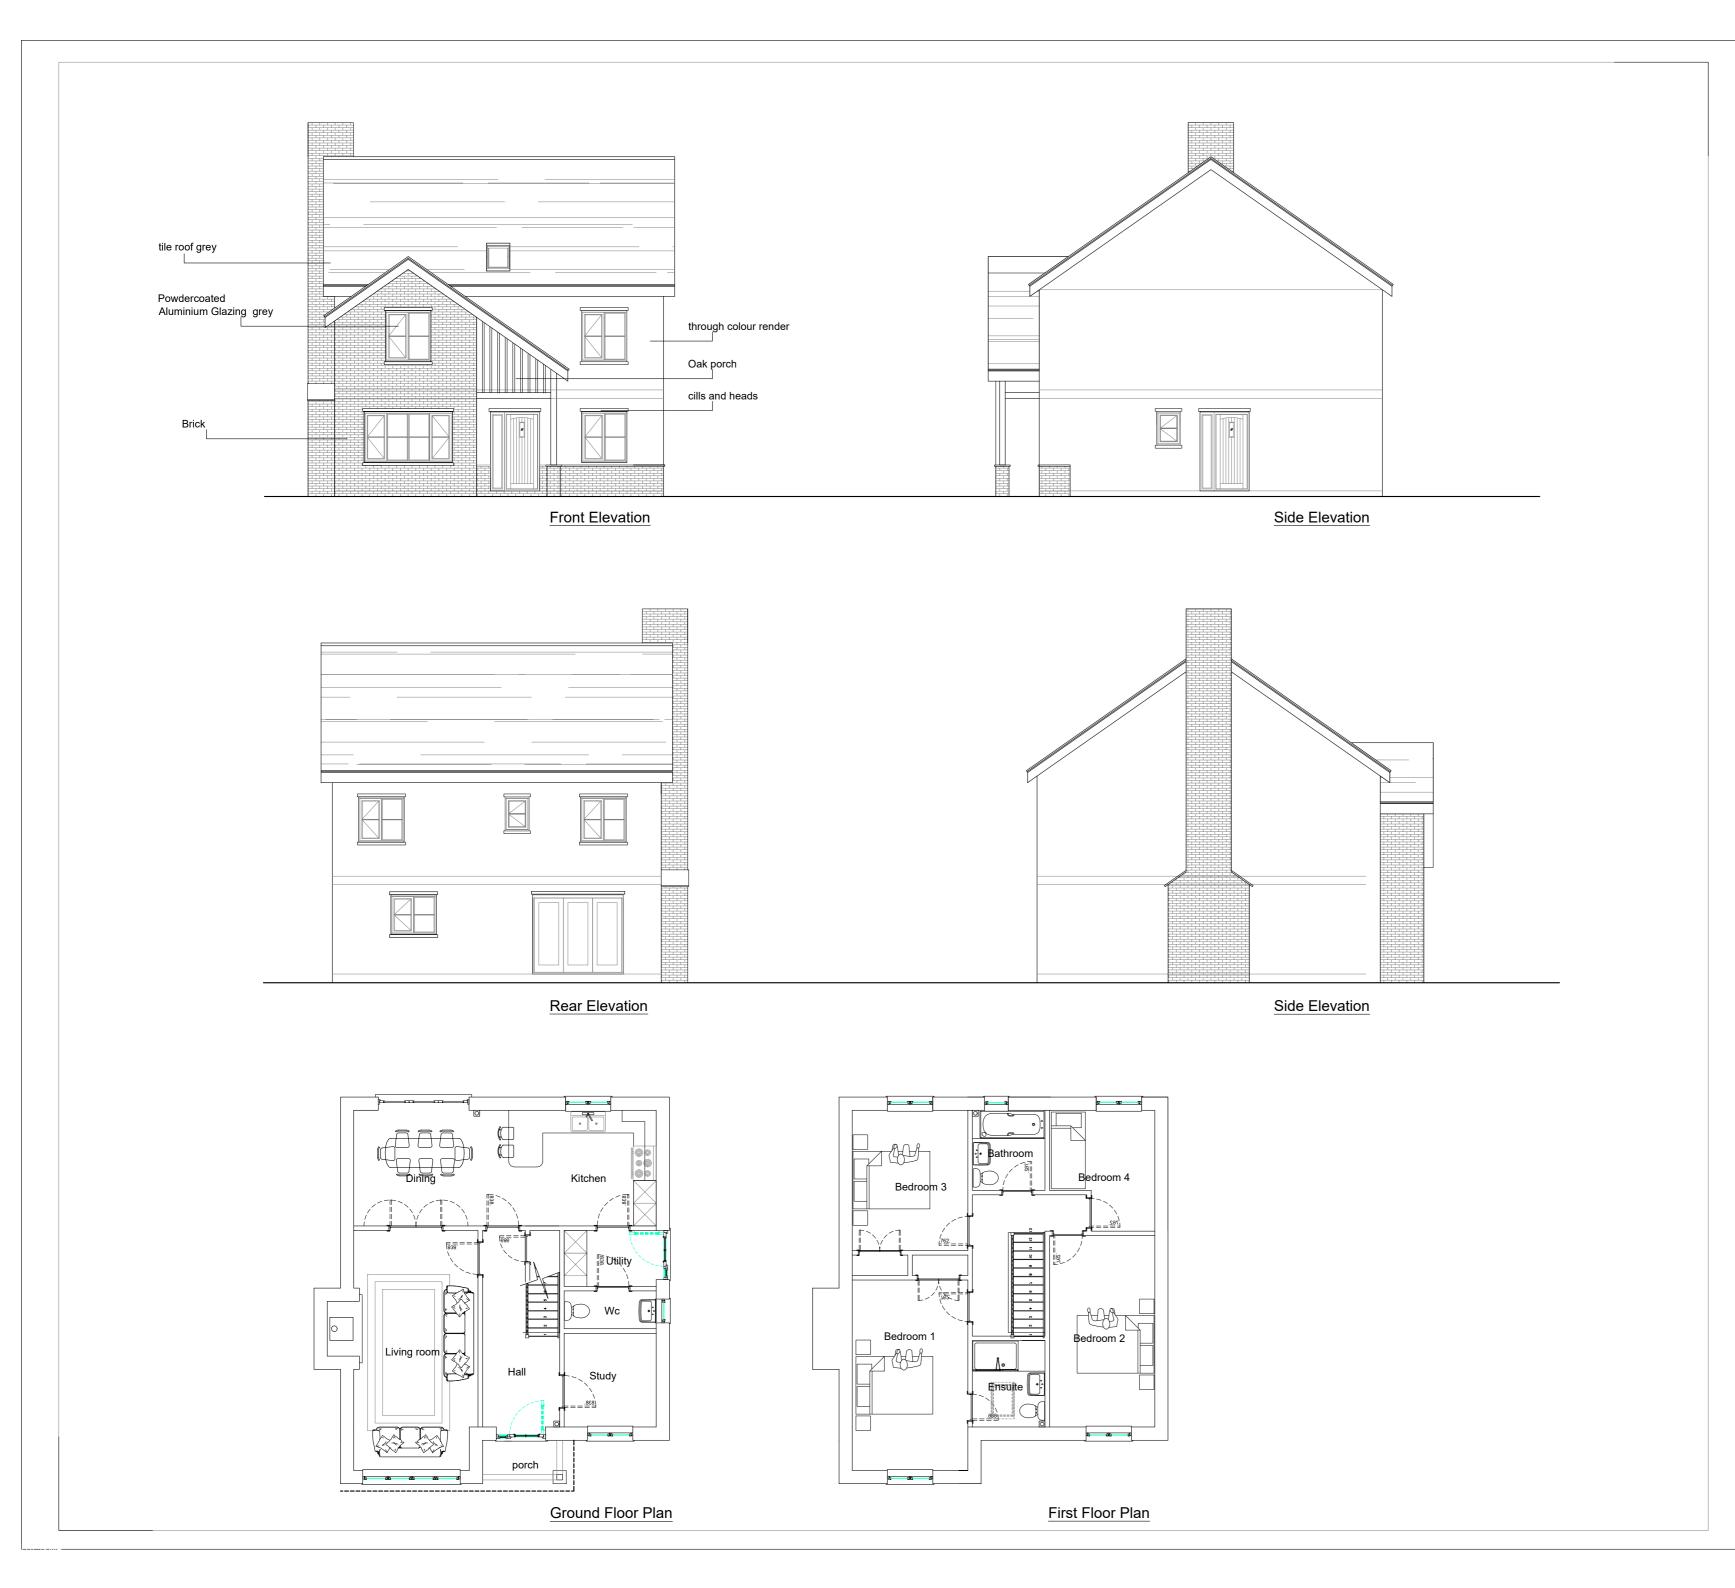

THE PROPERTY ROGER PARRY & PARTNERS.

Dr by App by Rev | Description Original by

Residential - Agricultural - Commercial

 Proposed Residential Development Job House Type A4 Bed 7 Person Detached Title Internal Floor Area 141.5sqm Tyn y Wern Location Maesmawr Road Llangollen Knights Construction Client Scales - 1:500 @ A2 Rev Drawing No. - RPP29.1.2.11 Date \_ Aug 2018 Drawn by JEE