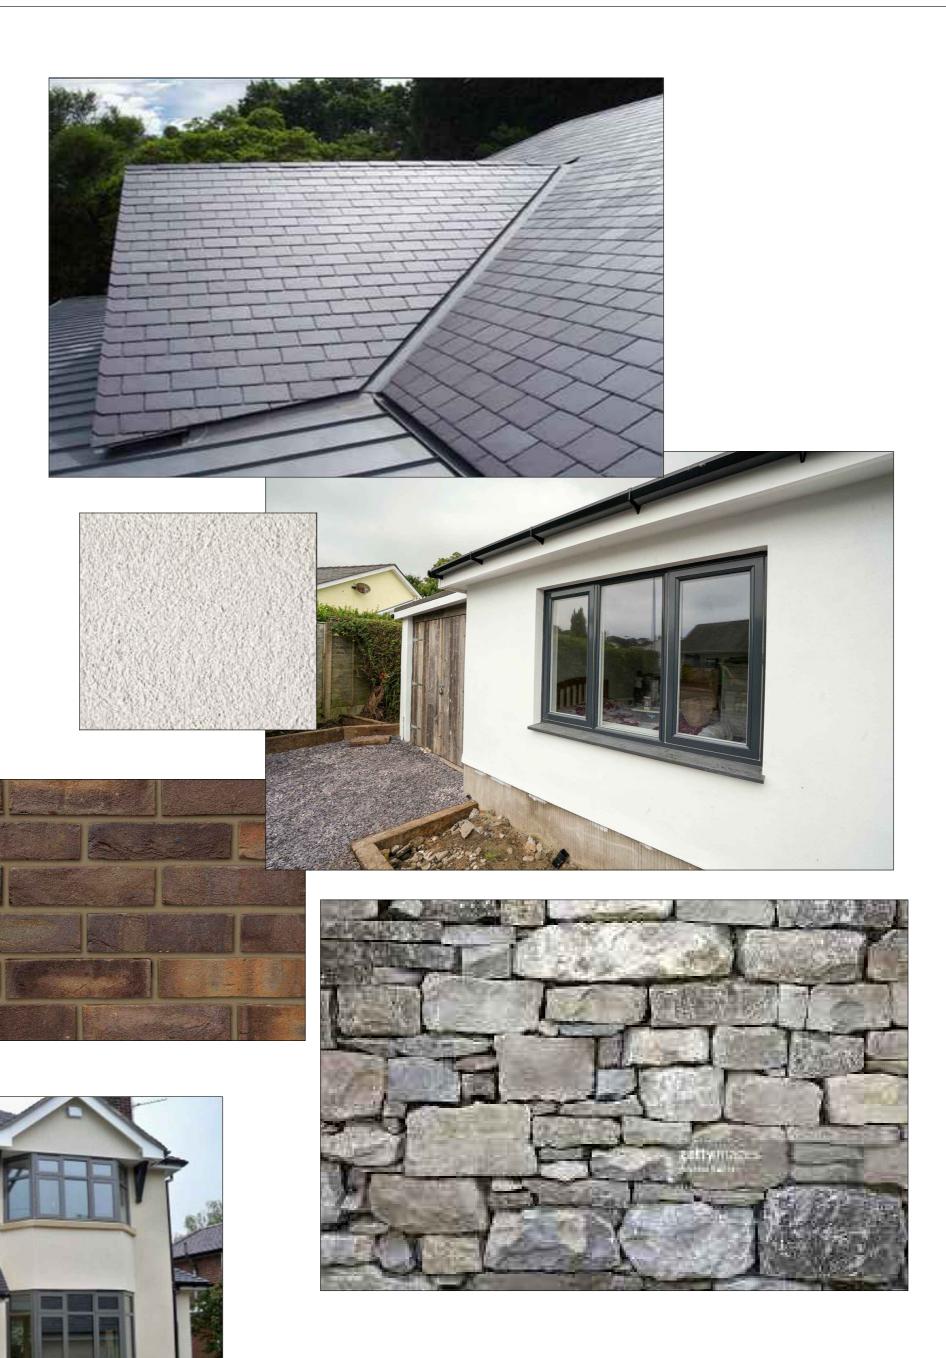

## Residential - Agricultural - Commercial

 Proposed Residential Development Job Materials Title Tyn y Wern
Maesmawr Road Location Llangollen \_ Knights Construction Client Scales Drawing No. Rev - RPP29.1.2.15 Date \_ Aug 2018 Drawn by \_ JEE