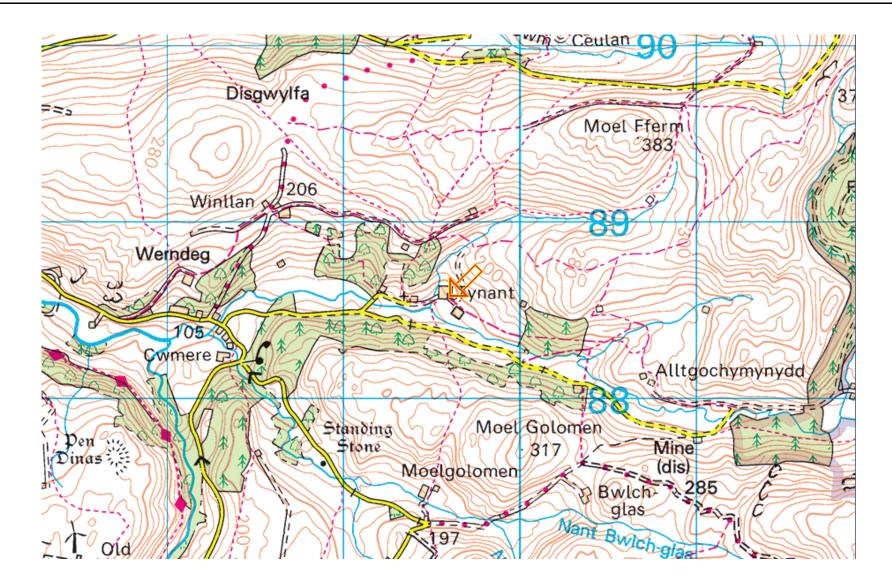

|                           |                                                                         | JOB:        | Erection of a poultry unit including silos and all associated works |
|---------------------------|-------------------------------------------------------------------------|-------------|---------------------------------------------------------------------|
| Roger Parry<br>& Partners | www.rogerparry.net                                                      | CLIENT:     | E Evans & Co                                                        |
|                           | mail@rogerparry.net                                                     | TITLE:      | Surrounding village network                                         |
|                           | Tel: 01691 655334                                                       | LOCATION:   | Ty Nant, Talybont, Ceredigion, SY24 5DN                             |
|                           | Fax: 01691 657798<br>Roger Parry & Partners LLP<br>The Property Experts | SCALE:      | NTS at A4                                                           |
|                           |                                                                         | DATE:       | Jun-19                                                              |
|                           |                                                                         | DRAWING NO: | RJC/RB/EVAN032/01                                                   |
|                           |                                                                         | DRAWN BY:   | RB                                                                  |