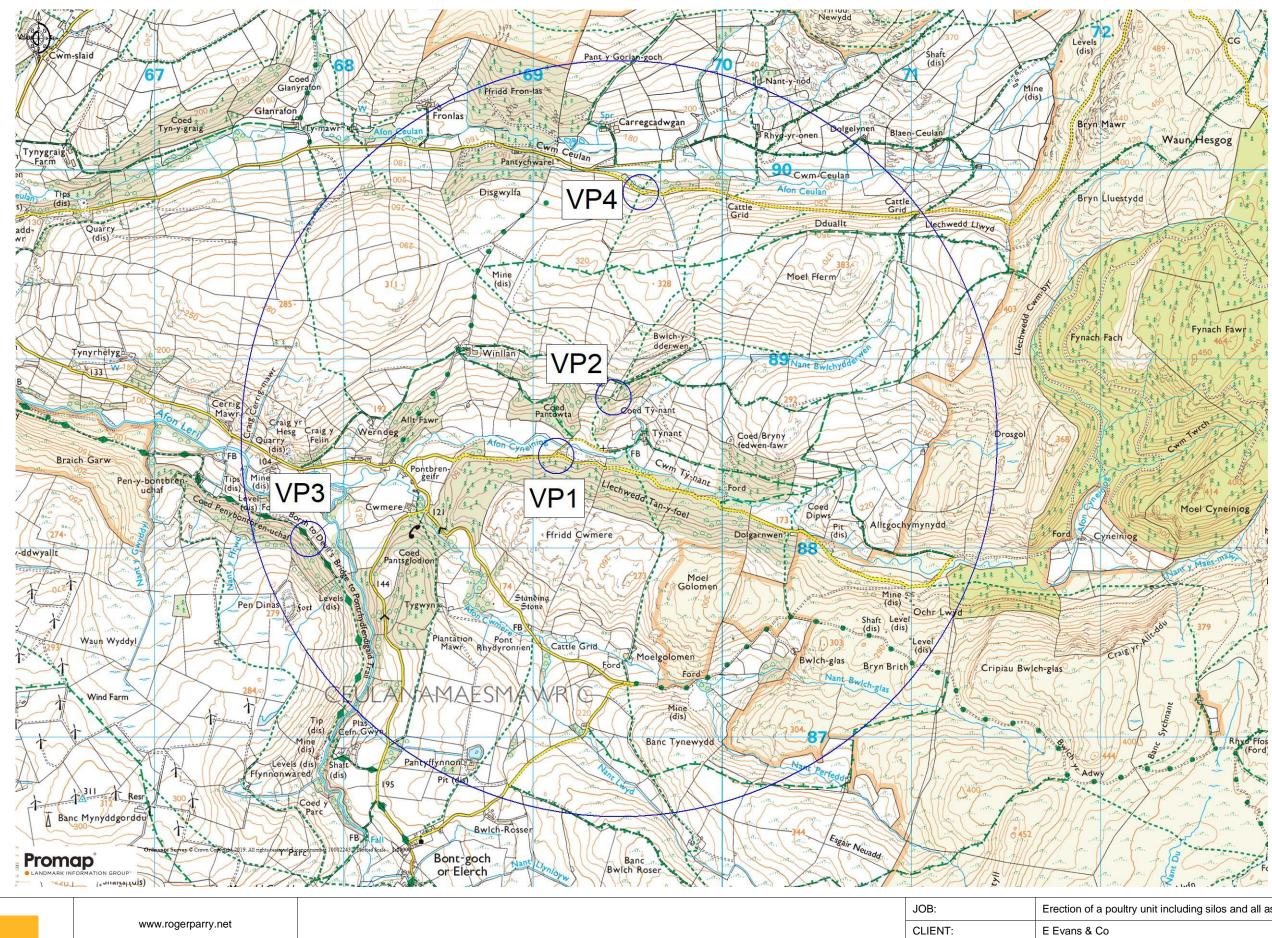

| JOB:        | Erection of a poultry unit including silos and all associated works |
|-------------|---------------------------------------------------------------------|
| CLIENT:     | E Evans & Co                                                        |
| TITLE:      | Viewpoint Locations                                                 |
| LOCATION:   | Ty Nant, Talybont, Ceredigion, SY24 5DN                             |
| SCALE:      | 1:20000 at A3                                                       |
| DATE:       | Jun-19                                                              |
| DRAWING NO: | RJC/RB/EVAN032/05                                                   |
| DRAWN BY:   | RB                                                                  |