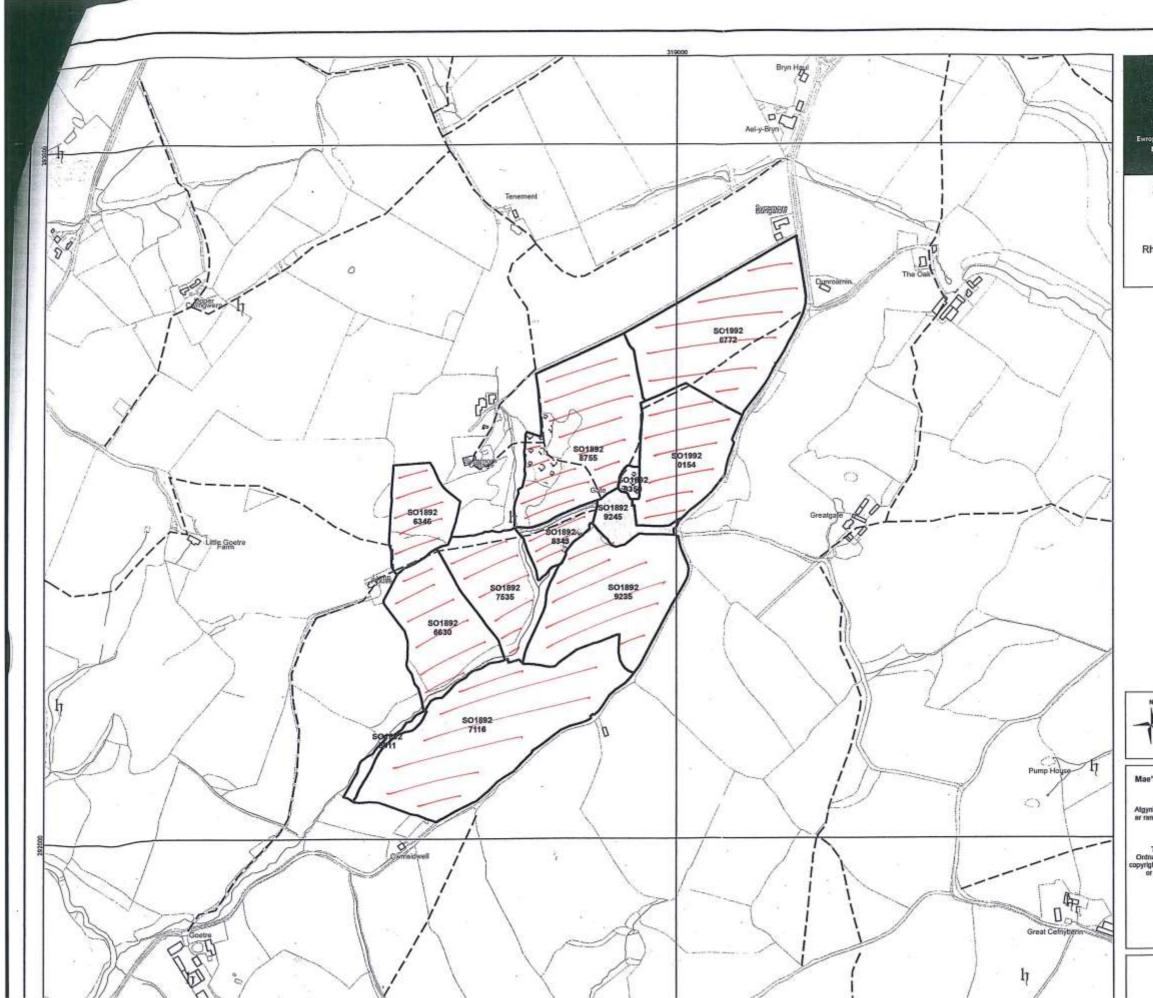

A map is provided in the full plan which shows Red Areas where manure spreading should not take place.

Ditches and watercourses:

• Within at least 10 metres (11 yards) of either side of any watercourse including ditches and piped ditches. This will avoid direct spreading into the watercourse and also reduce the risk of run-off reaching the watercourse. Do not forget to include watercourses that form the boundary of your farm.

The Estates Office 20 Salop Road Oswestry SY11 2NU Phone 01691 655334

richard@rogerparry.net www.rogerparry.net

Other non-spreading (red) areas:

• Within at least 50 metres (55 yards) of any spring, well, borehole or reservoir that supplies water for human consumption or farm dairies.

• Very steep slopes where run-off is a high risk throughout the year.

• Any areas where you may not be allowed to spread for reasons such as a tenancy agreement, an abatement notice due to smell, set-aside land, Sites of Special Scientific Interest (SSSIs) or Environmentally Sensitive Areas (ESAs).

• The surface is rocky or uneven so that your equipment cannot be used effectively or safely.