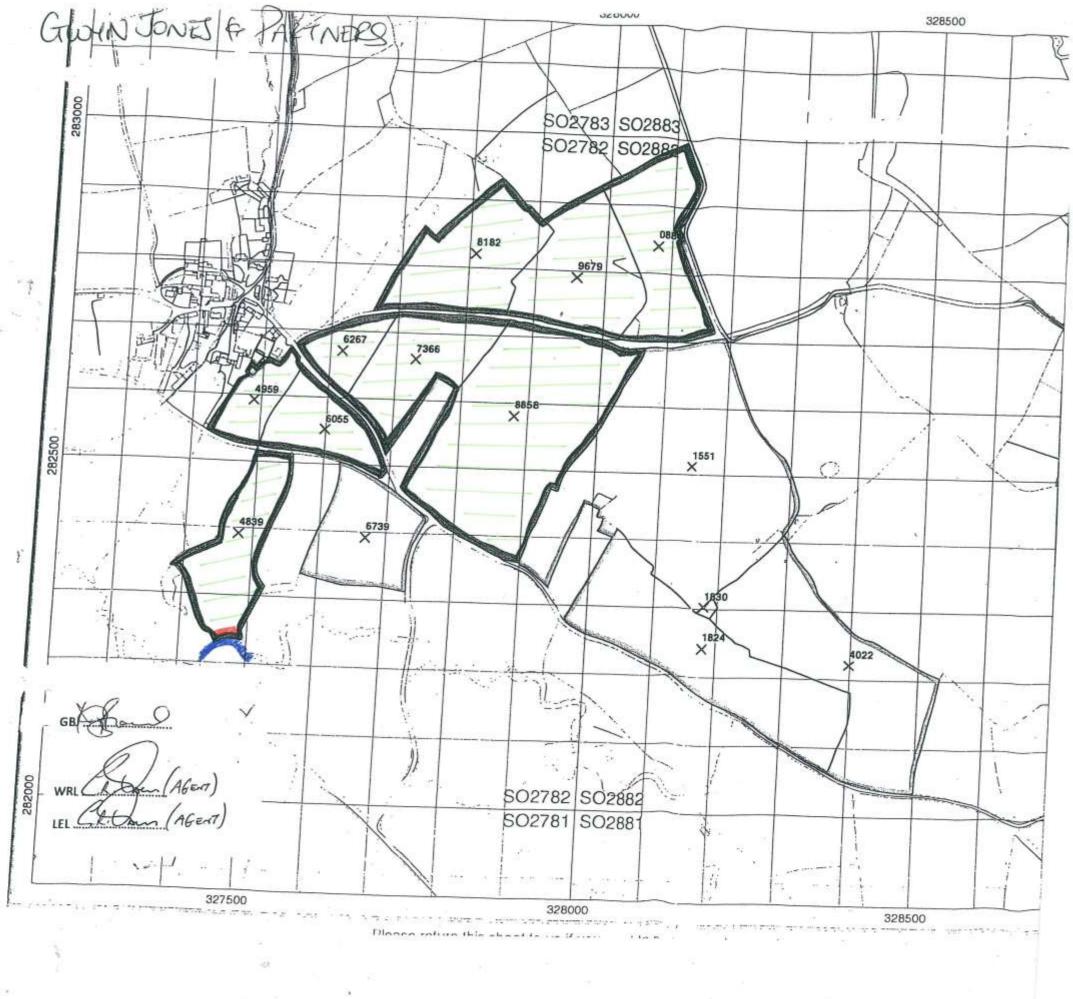

A map is provided in the full plan which shows Red Areas where manure spreading should not take place.

Ditches and watercourses:

• Within at least 10 metres (11 yards) of either side of any watercourse including ditches and piped ditches. This will avoid direct spreading into the watercourse and also reduce the risk of run-off reaching the watercourse. Do not forget to include watercourses that form the boundary of your farm.

The Estates Office 20 Salop Road Oswestry SY11 2NU Phone 01691 655334

richard@rogerparry.net www.rogerparry.net

Other non-spreading (red) areas:

• Within at least 50 metres (55 yards) of any spring, well, borehole or reservoir that supplies water for human consumption or farm dairies.

• Very steep slopes where run-off is a high risk throughout the year.

• Any areas where you may not be allowed to spread for reasons such as a tenancy agreement, an abatement notice due to smell, set-aside land, Sites of Special Scientific Interest (SSSIs) or Environmentally Sensitive Areas (ESAs).

• The surface is rocky or uneven so that your equipment cannot be used effectively or safely.