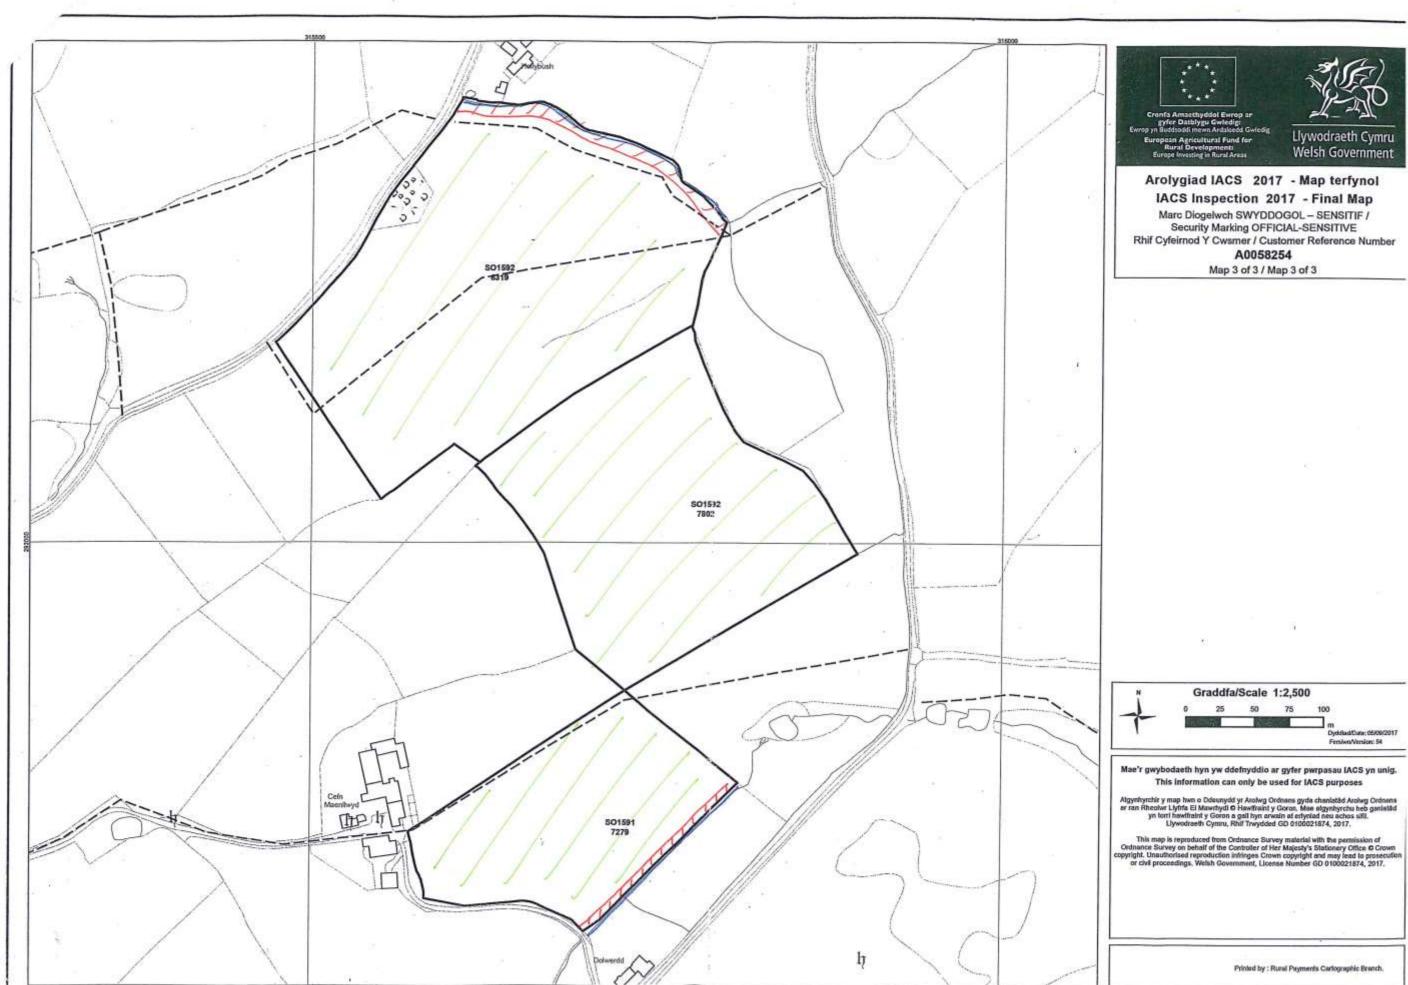

A map is provided in the full plan which shows Red Areas where manure spreading should not take place.

Ditches and watercourses:

• Within at least 10 metres (11 yards) of either side of any watercourse including ditches and piped ditches. This will avoid direct spreading into the watercourse and also reduce the risk of run-off reaching the watercourse. Do not forget to include watercourses that form the boundary of your farm.

The Estates Office 20 Salop Road Oswestry SY11 2NU Phone 01691 655334

richard@rogerparry.net www.rogerparry.net

Other non-spreading (red) areas:

• Within at least 50 metres (55 yards) of any spring, well, borehole or reservoir that supplies water for human consumption or farm dairies.

• Very steep slopes where run-off is a high risk throughout the year.

• Any areas where you may not be allowed to spread for reasons such as a tenancy agreement, an abatement notice due to smell, set-aside land, Sites of Special Scientific Interest (SSSIs) or Environmentally Sensitive Areas (ESAs).

• The surface is rocky or uneven so that your equipment cannot be used effectively or safely.