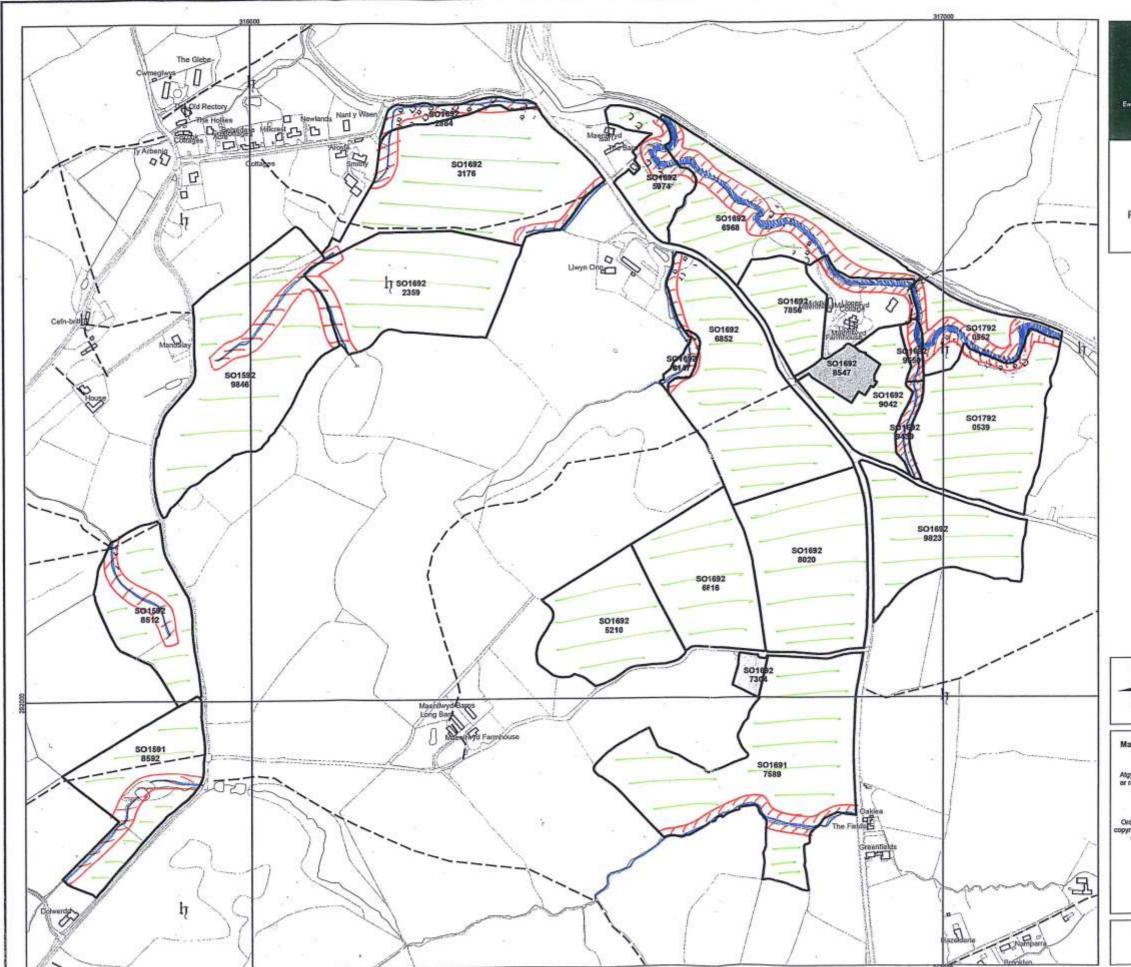

A map is provided in the full plan which shows Red Areas where manure spreading should not take place.

Ditches and watercourses:

• Within at least 10 metres (11 yards) of either side of any watercourse including ditches and piped ditches. This will avoid direct spreading into the watercourse and also reduce the risk of run-off reaching the watercourse. Do not forget to include watercourses that form the boundary of your farm.

The Estates Office 20 Salop Road Oswestry SY11 2NU Phone 01691 655334

richard@rogerparry.net www.rogerparry.net

Other non-spreading (red) areas:

• Within at least 50 metres (55 yards) of any spring, well, borehole or reservoir that supplies water for human consumption or farm dairies.

• Very steep slopes where run-off is a high risk throughout the year.

• Any areas where you may not be allowed to spread for reasons such as a tenancy agreement, an abatement notice due to smell, set-aside land, Sites of Special Scientific Interest (SSSIs) or Environmentally Sensitive Areas (ESAs).

• The surface is rocky or uneven so that your equipment cannot be used effectively or safely.