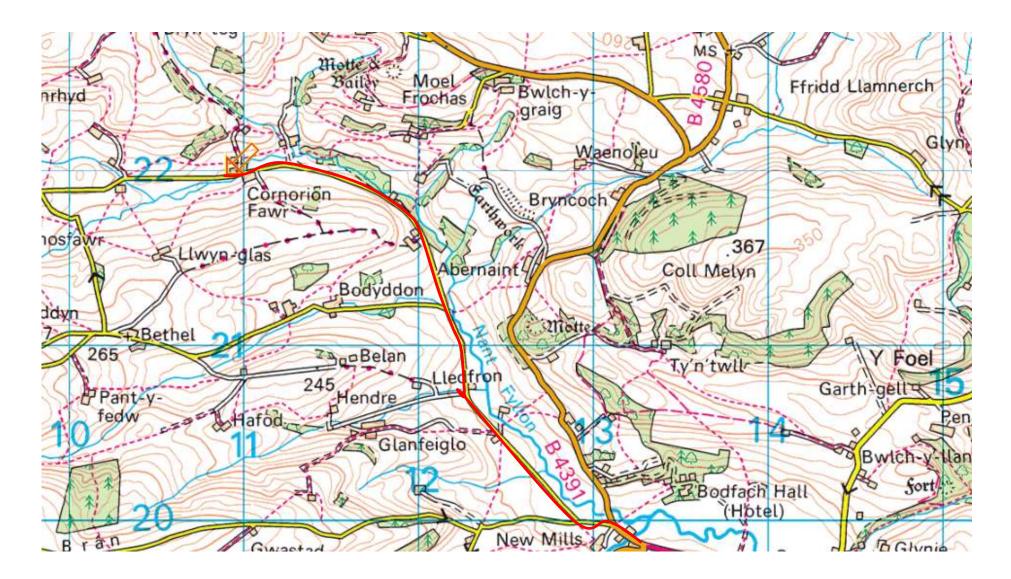

|                           |                                                    | JOB:        | Erection of a free range egg production unit<br>including silos and all associated works |
|---------------------------|----------------------------------------------------|-------------|------------------------------------------------------------------------------------------|
| Roger Parry<br>& Partners | www.rogerparry.net                                 | CLIENT:     | J R A Tomlinson                                                                          |
|                           | mail@rogerparry.net                                | TITLE:      | Routing Plan                                                                             |
|                           | Tel: 01691 655334                                  | LOCATION:   | Cornorion Fawr, Pen-y-Garnedd, Oswestry, SY10 0AS                                        |
|                           | Fax: 01691 657798                                  | SCALE:      | NTS                                                                                      |
|                           | Roger Parry & Partners LLP<br>The Property Experts | DATE:       | Jul-18                                                                                   |
|                           |                                                    | DRAWING NO: | RJC/RB/T/001                                                                             |
|                           |                                                    | DRAWN BY:   | RB                                                                                       |