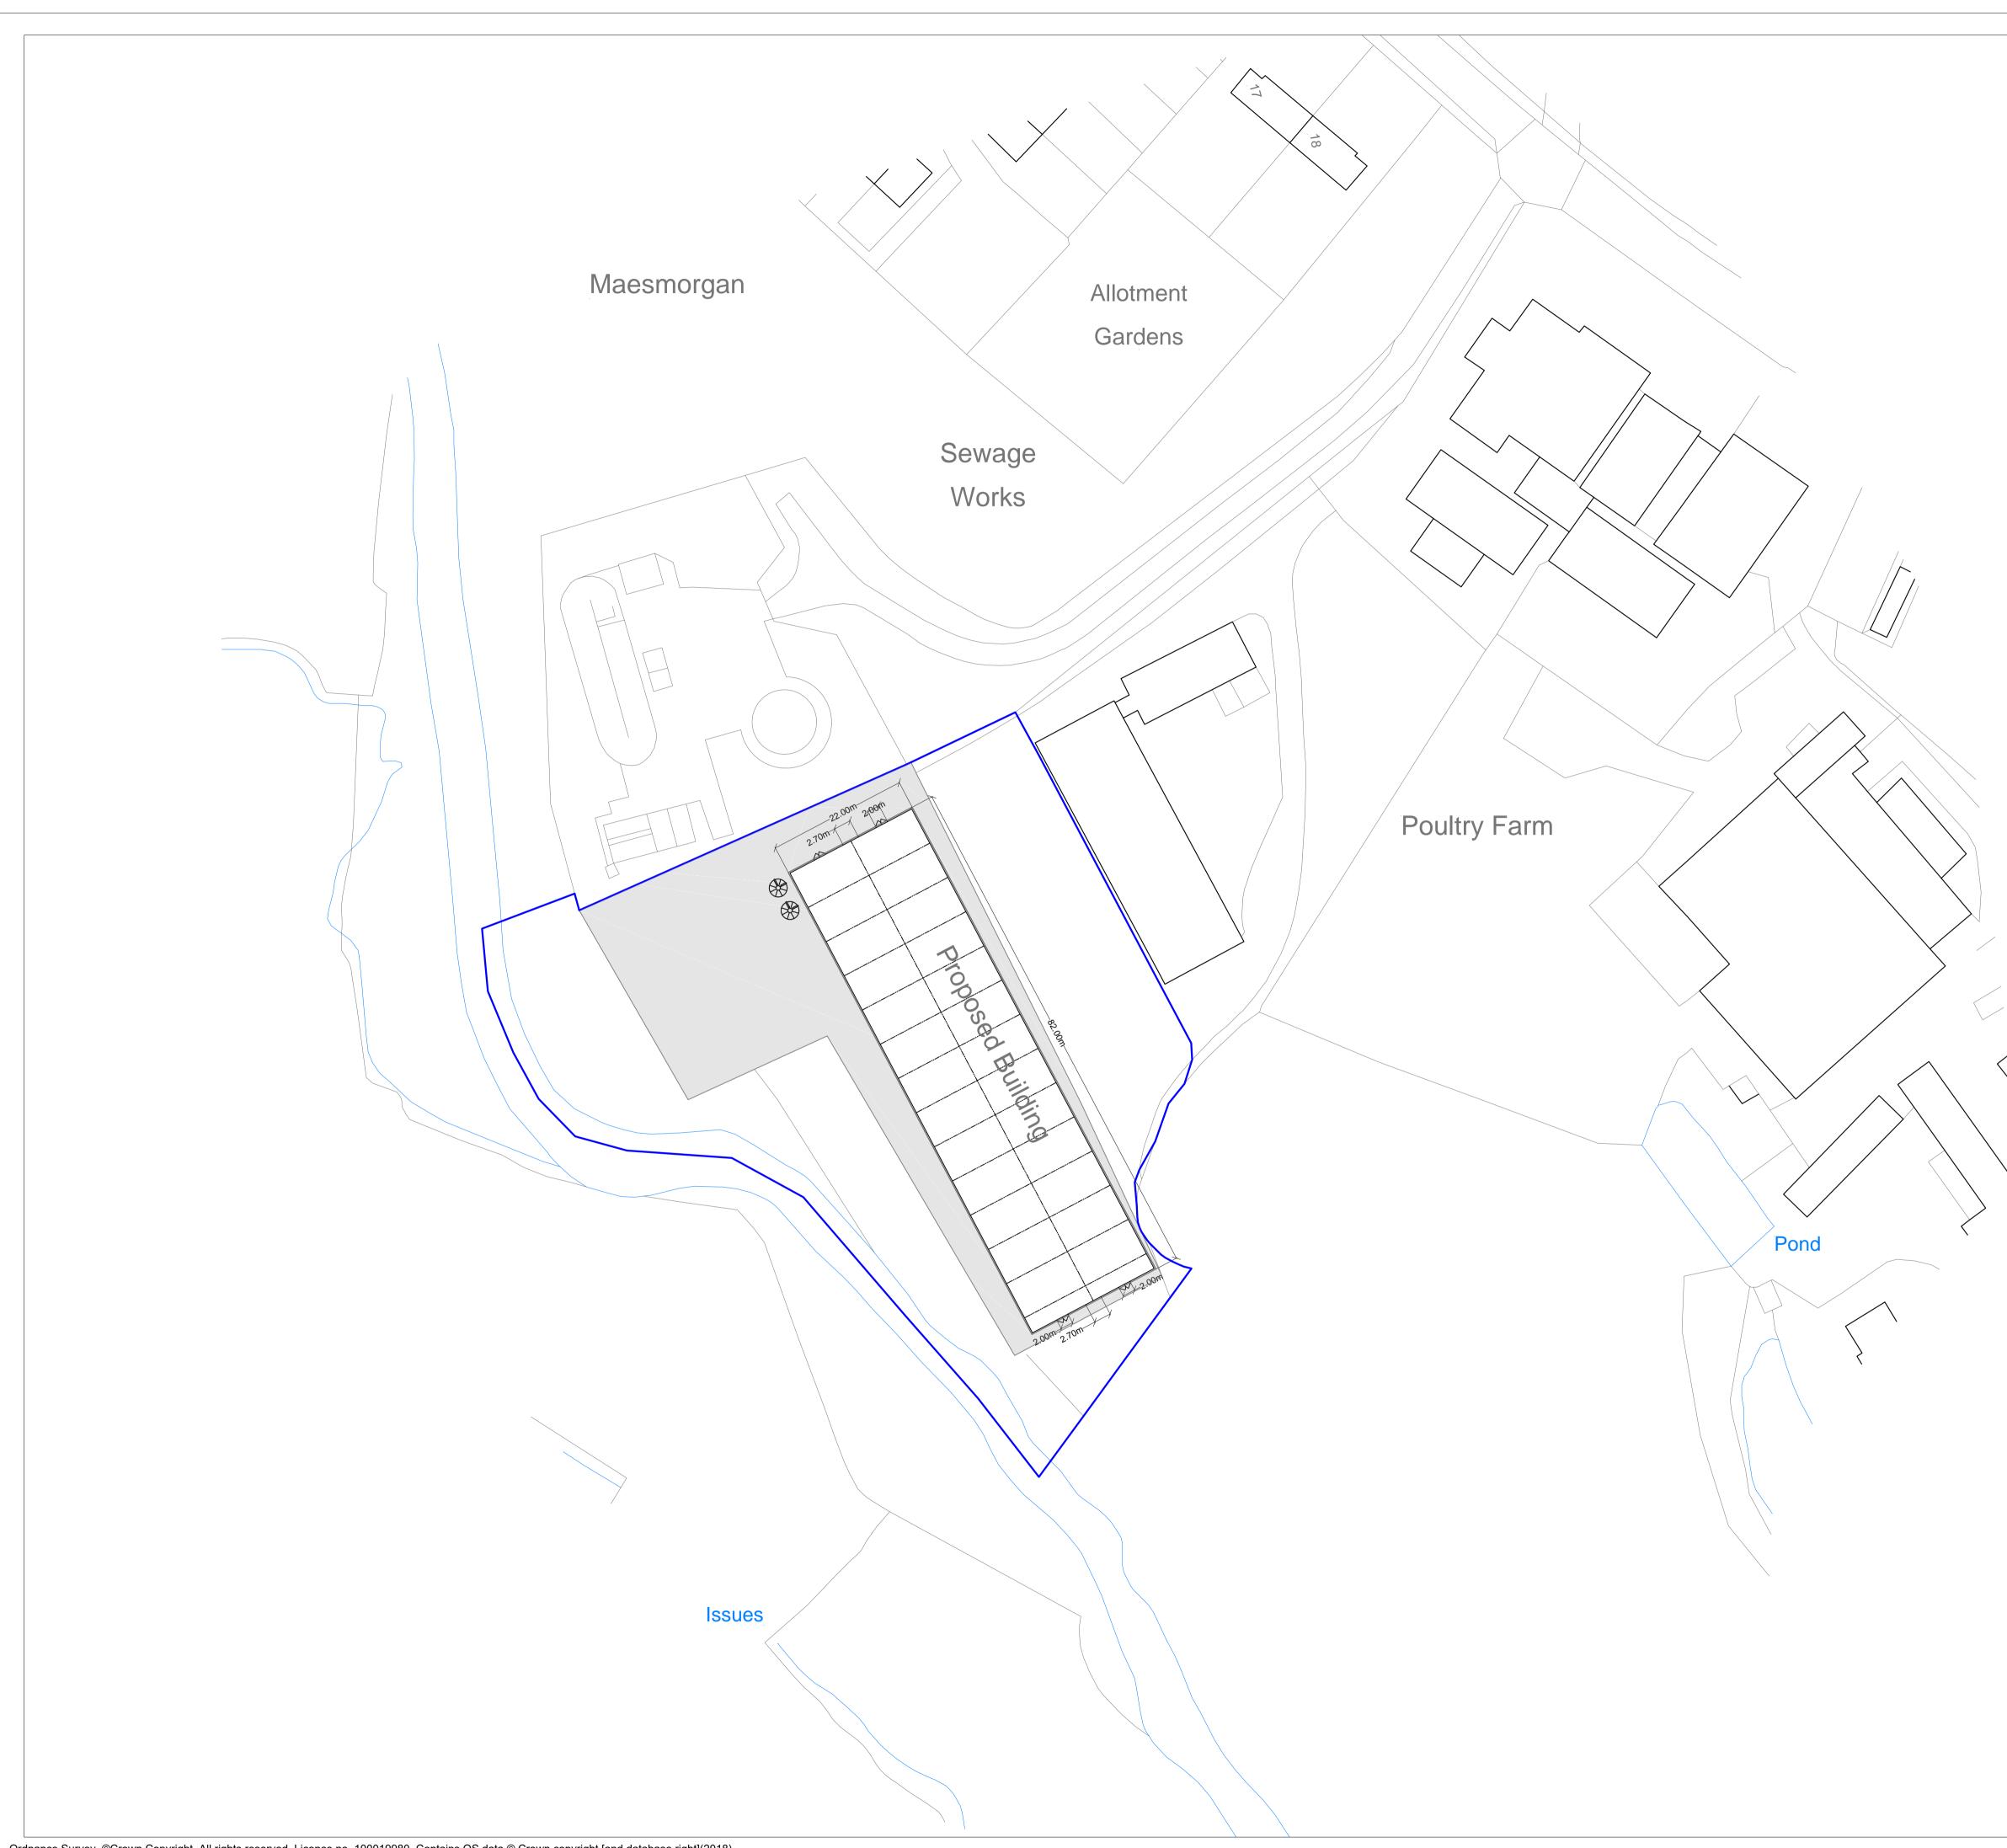

| Rev Description Date Dr by App by Original by                                                                                                                                                                                |                                                 |                 |  |
|------------------------------------------------------------------------------------------------------------------------------------------------------------------------------------------------------------------------------|-------------------------------------------------|-----------------|--|
|                                                                                                                                                                                                                              |                                                 |                 |  |
|                                                                                                                                                                                                                              |                                                 |                 |  |
|                                                                                                                                                                                                                              |                                                 |                 |  |
| Roger Parry<br>& Partners                                                                                                                                                                                                    |                                                 |                 |  |
| Residential - Agricultural - Commercial                                                                                                                                                                                      |                                                 |                 |  |
| Job                                                                                                                                                                                                                          | Proposed Pullet<br>Rearing Unit                 |                 |  |
| Title                                                                                                                                                                                                                        | Proposed Block Plan                             |                 |  |
| Location                                                                                                                                                                                                                     | Tanat Valley Poultry<br>Llanrhaeadr<br>SY10 0AA |                 |  |
| Client                                                                                                                                                                                                                       | G & G Jones                                     |                 |  |
| Scales                                                                                                                                                                                                                       | 1:500 @ A1                                      |                 |  |
| Drawing No.                                                                                                                                                                                                                  | GD-MZ280-02                                     |                 |  |
| Drawn by                                                                                                                                                                                                                     | AZ                                              | Date 08/07/2018 |  |
| HOGSTOW HALL, MINSTERLEY<br>SHREWSBURY, SHROPSHIRE. SY5 0HZ<br>Tel: 01743 791336 Fax: 01743 792770<br>email: mail@rogerparry.net<br>Web address: www.rogerparry.net                                                          |                                                 |                 |  |
| Roger Parry & Partners LLP partnership no.OC312203<br>Registered Office Hogstow Hall, Minsterley, Shrewsbury, SY5 0HZ<br>Registered in England and Wales.<br>A list of members of the LLP is available at the above address. |                                                 |                 |  |