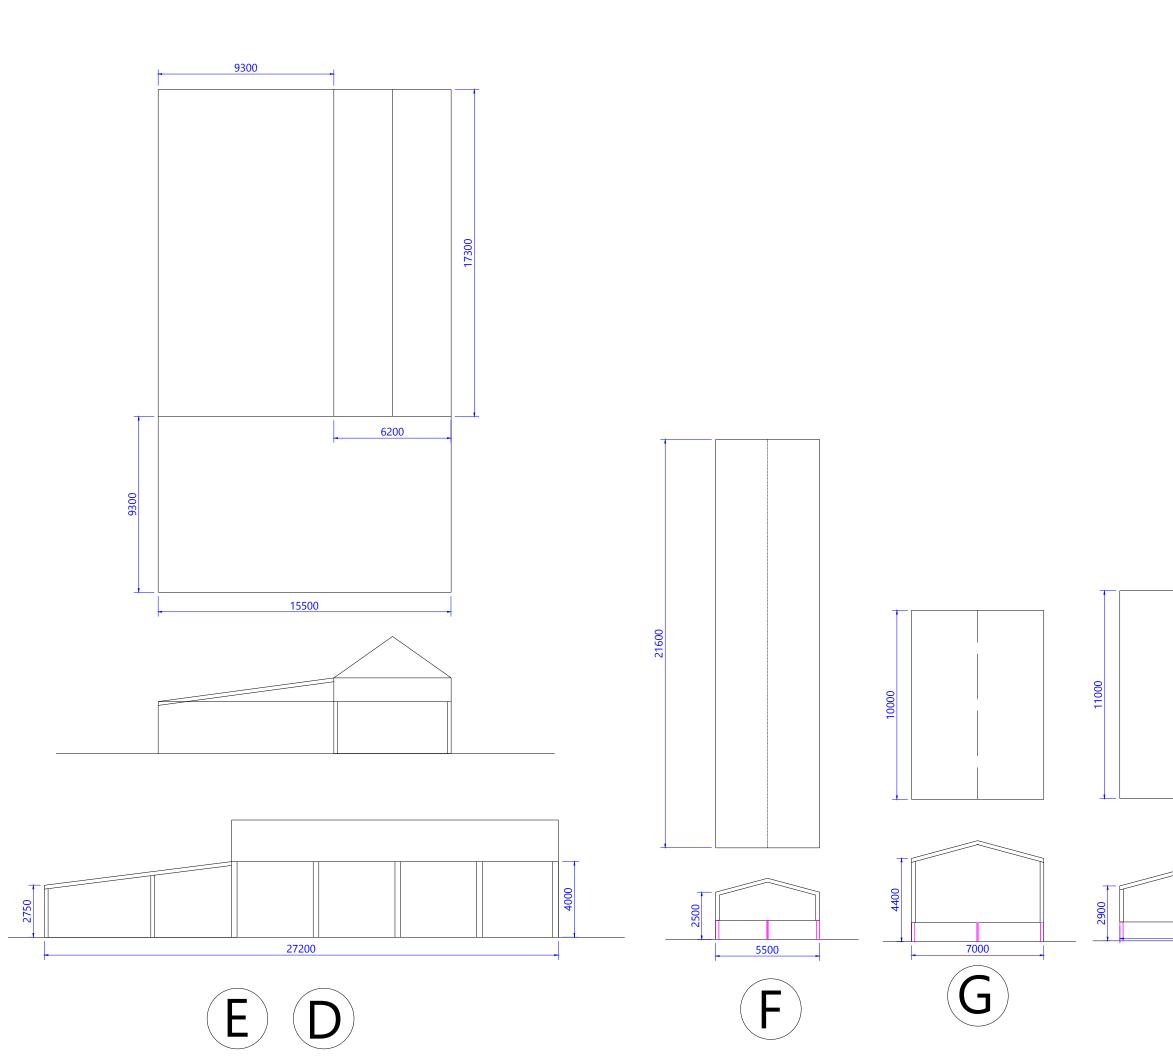

|                                      | Notes:                                                                    |             |          |                 |   |
|--------------------------------------|---------------------------------------------------------------------------|-------------|----------|-----------------|---|
|                                      |                                                                           |             |          |                 |   |
|                                      |                                                                           |             |          |                 |   |
|                                      |                                                                           |             |          |                 |   |
|                                      |                                                                           |             |          |                 |   |
|                                      |                                                                           |             |          |                 |   |
|                                      |                                                                           |             |          |                 |   |
|                                      |                                                                           |             |          |                 |   |
|                                      |                                                                           |             |          |                 |   |
|                                      |                                                                           |             |          |                 |   |
|                                      |                                                                           |             |          |                 |   |
|                                      |                                                                           |             |          |                 |   |
|                                      |                                                                           |             |          |                 |   |
|                                      |                                                                           |             |          |                 |   |
|                                      |                                                                           |             |          |                 |   |
|                                      |                                                                           |             |          |                 |   |
|                                      |                                                                           |             |          |                 |   |
|                                      |                                                                           |             |          |                 |   |
|                                      |                                                                           |             |          |                 |   |
|                                      |                                                                           |             |          |                 |   |
|                                      |                                                                           |             |          |                 |   |
|                                      |                                                                           |             |          |                 |   |
|                                      |                                                                           |             |          |                 |   |
|                                      |                                                                           |             |          |                 |   |
|                                      |                                                                           |             |          |                 |   |
|                                      |                                                                           |             |          |                 |   |
|                                      |                                                                           |             |          |                 |   |
|                                      |                                                                           |             |          |                 |   |
|                                      |                                                                           |             |          |                 |   |
|                                      |                                                                           |             |          |                 |   |
|                                      |                                                                           |             |          |                 |   |
|                                      | Revision<br>Fabricate                                                     | Date        |          |                 | _ |
|                                      | Fabricate                                                                 | eu by.      |          |                 |   |
|                                      |                                                                           |             |          |                 |   |
|                                      | Date Fabricated:<br>Drawn By: B.Cox<br>www.advance-building-designs.co.uk |             |          |                 |   |
|                                      |                                                                           |             |          |                 |   |
|                                      |                                                                           |             |          |                 |   |
|                                      |                                                                           |             |          |                 |   |
|                                      |                                                                           |             |          |                 |   |
|                                      | E                                                                         | BUI         | L        | DING            |   |
|                                      |                                                                           | DES         | <u>5</u> | GNS             |   |
|                                      |                                                                           | Tel 01686 6 | 26 494   | - Fax 01686 464 |   |
| I                                    | Client:                                                                   |             |          |                 |   |
|                                      | Penrhos Farm                                                              |             |          |                 |   |
|                                      | Project:                                                                  |             |          |                 | ٦ |
|                                      | Agricultural Building                                                     |             |          |                 |   |
|                                      | Drawing                                                                   |             |          | _               | _ |
|                                      |                                                                           |             |          |                 |   |
| 10000                                | Existing buildings<br>E-D-F-G-H                                           |             |          |                 |   |
|                                      |                                                                           |             | /-r      |                 |   |
|                                      | Project R                                                                 | lef:        |          | Dwg. No.        |   |
|                                      | PF-0                                                                      | 0205-0652   |          | 7.0             |   |
|                                      | Date:                                                                     |             |          |                 | ٦ |
|                                      | 08/09/2015                                                                |             |          |                 |   |
| <u> </u>                             | Dress                                                                     | Scale @ A2  |          |                 | _ |
| NOT SCALE OR ORDER FROM THIS DRAWING | rawing                                                                    | Scale @ A3: |          | 20              |   |
|                                      |                                                                           |             | 1:20     | 00              | ノ |