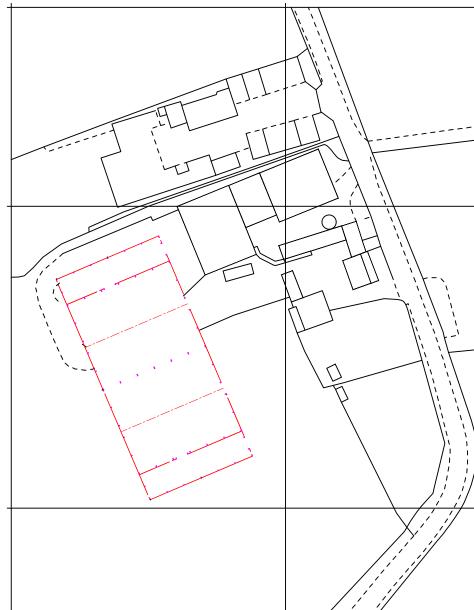

N 0\_\_\_10\_\_20\_\_30\_\_40\_\_50 ↓

|                                         | Notes:                                                |
|-----------------------------------------|-------------------------------------------------------|
|                                         |                                                       |
|                                         |                                                       |
|                                         |                                                       |
|                                         |                                                       |
|                                         |                                                       |
|                                         |                                                       |
| 1 1                                     |                                                       |
|                                         |                                                       |
|                                         |                                                       |
|                                         |                                                       |
|                                         |                                                       |
|                                         |                                                       |
|                                         |                                                       |
|                                         |                                                       |
|                                         |                                                       |
|                                         |                                                       |
|                                         |                                                       |
|                                         |                                                       |
|                                         |                                                       |
|                                         |                                                       |
|                                         |                                                       |
|                                         |                                                       |
|                                         |                                                       |
|                                         |                                                       |
|                                         |                                                       |
|                                         |                                                       |
|                                         | .2 28/08/2018 Updated building layout                 |
|                                         | .1 27/09/2017 Labels added to buildings Revision Date |
|                                         | Fabricated by:                                        |
|                                         |                                                       |
|                                         | Date Fabricated:                                      |
|                                         |                                                       |
|                                         |                                                       |
|                                         | Drawn By: B.Cox<br>www.advance-building-designs.co.uk |
| 4                                       | ADVANCE                                               |
|                                         | BUILDING                                              |
|                                         | DESIGNS                                               |
|                                         | Tel 01686 626 494 - Fax 01686 464                     |
|                                         | Client:                                               |
|                                         | Penrhos Farm                                          |
|                                         | Project:                                              |
|                                         | Agricultural Building                                 |
|                                         | Drawing Title:                                        |
|                                         | OS PLAN                                               |
|                                         |                                                       |
|                                         | Project Ref: Dwg. No.                                 |
|                                         | PF-0205-0652 4.2                                      |
|                                         | Date:                                                 |
|                                         | 08/09/2015                                            |
|                                         | Duration Carlo (C. 42)                                |
| DO NOT SCALE OR ORDER FROM THIS DRAWING | Drawing Scale @ A3:<br>1:1250                         |
|                                         | 1.1230                                                |