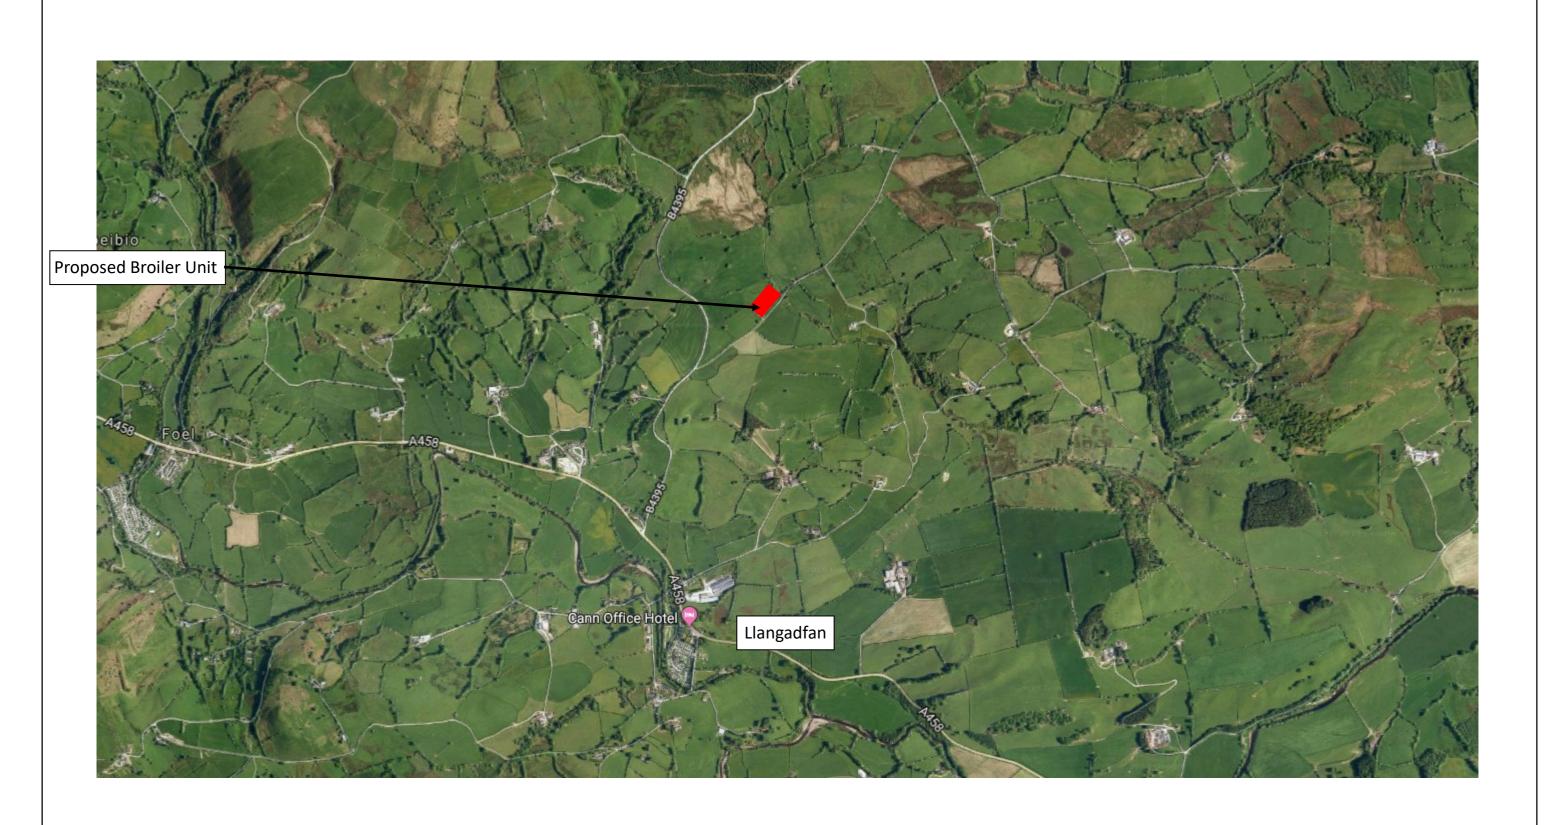

Roger Parry & Partners LLP 1 Berriew Street, Welshpool, Powys, SY21 7SQ Tel: 01938 554499 email: welshpool@rogerparry.net

| The copyright of this drawing/design is vested in Roger Parry & Partners and       |  |
|------------------------------------------------------------------------------------|--|
| must not be copied or reproduced in whole or in part without their written consent |  |

| JOB:        | Erection of a Broiler unit, silos and associated works     |
|-------------|------------------------------------------------------------|
| CLIENT:     | Mills Poultry                                              |
| TITLE:      | Aerial Photograph                                          |
| LOCATION:   | Land East of B4395, Llangadfan, Welshpool, Powys, SY21 0PZ |
| SCALE:      | NTS                                                        |
| DATE:       | May 2019                                                   |
| DRAWING NO: | AT-MP-09                                                   |
| DRAWN BY:   | AT                                                         |