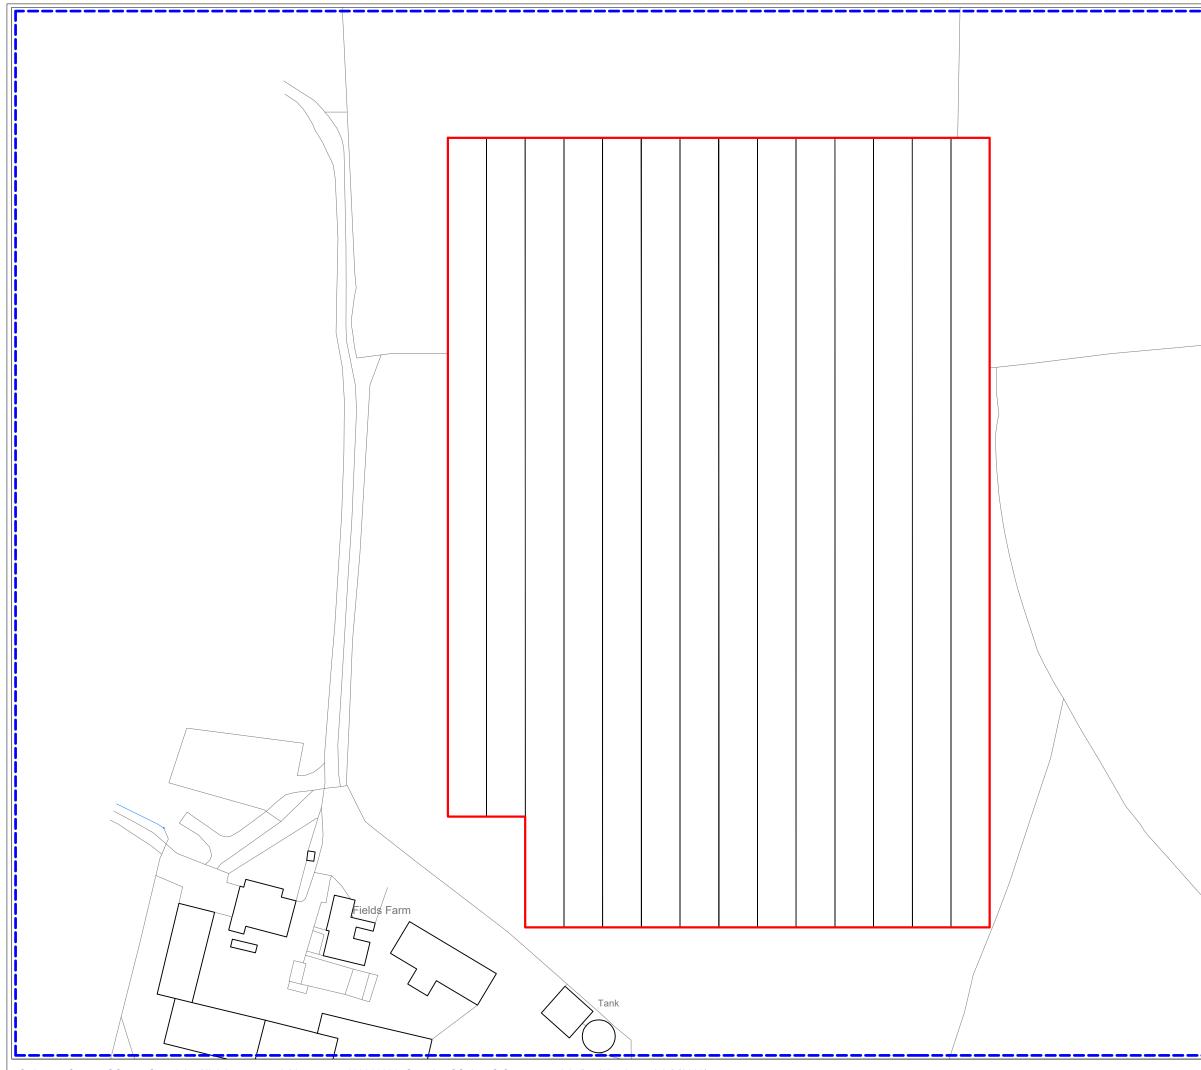

Ordnance Survey, ©Crown Copyright. All rights reserved. Licence no. 100019980, Contains OS data © Crown copyright [and database right] (2020).

| THIS DRAWING IS TO BE READ IN CONJUNCTION<br>WITH ALL RELATED DRAWINGS. ALL DIMENSIONS<br>MUST BE CHECKED AND VERIFIED ON SITE BEFORE<br>COMMENCING ANY WORK OR PRODUCING SHOP<br>DRAWINGS. THE ORIGINATOR SHOULD BE NOTIFIED<br>IMMEDIATELY OF ANY DISCREPANCY. THIS<br>DRAWING IS COPYRIGHT AND REMAINS THE<br>PROPERTY ROGER PARRY & PARTNERS.                          |                            |                   |
|----------------------------------------------------------------------------------------------------------------------------------------------------------------------------------------------------------------------------------------------------------------------------------------------------------------------------------------------------------------------------|----------------------------|-------------------|
|                                                                                                                                                                                                                                                                                                                                                                            | Red E                      | Boundary          |
|                                                                                                                                                                                                                                                                                                                                                                            |                            |                   |
|                                                                                                                                                                                                                                                                                                                                                                            | Blue E                     | 3oundary          |
| Rev Descriptic<br>Original by                                                                                                                                                                                                                                                                                                                                              | 2n                         | Date Dr by App by |
|                                                                                                                                                                                                                                                                                                                                                                            | Roger Pari<br>& Partner    | V<br>S            |
| Res                                                                                                                                                                                                                                                                                                                                                                        | idential - Agricultura     | I - Commercial    |
| Job                                                                                                                                                                                                                                                                                                                                                                        | Proposed po                | blytunnels        |
| Title                                                                                                                                                                                                                                                                                                                                                                      | Location Plan              |                   |
|                                                                                                                                                                                                                                                                                                                                                                            | Maelor Forest              |                   |
| Location                                                                                                                                                                                                                                                                                                                                                                   | Ellesmere Rd<br>Whitchurch |                   |
| Location                                                                                                                                                                                                                                                                                                                                                                   | SY13 3HZ                   |                   |
| Client                                                                                                                                                                                                                                                                                                                                                                     |                            |                   |
| Scales                                                                                                                                                                                                                                                                                                                                                                     | 1:1250 @ A3                |                   |
| Drawing No.                                                                                                                                                                                                                                                                                                                                                                | RJC-MZ541-0                | 01/2              |
| Drawn by                                                                                                                                                                                                                                                                                                                                                                   | AZ                         | Date 21/12/2020   |
| HOGSTOW HALL, MINSTERLEY<br>SHREWSBURY, SHROPSHIRE. SY5 0HZ<br>Tel: 01743 791336 Fax: 01743 792770<br>email: mail@rogerpary.net<br>Web address: www.rogerpary.net<br>Hape Twark Amount Jpanetian works.<br>Hamel Share Share Share Share Share Share Share<br>Register and Share Share Share Share Share Share<br>A for dreamber of the LIP and Alex at the above address. |                            |                   |