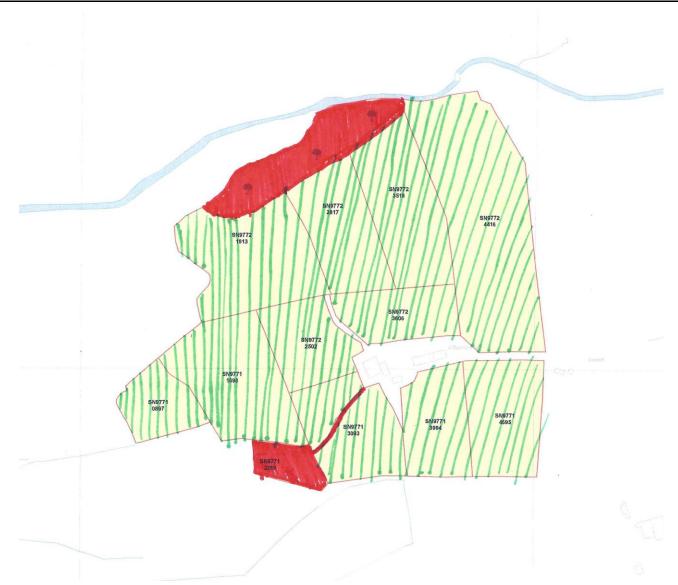

## Tel: 01691 655334

Fax: 01691 657798

| JOB:        | Proposed Broiler Unit              |
|-------------|------------------------------------|
| CLIENT:     | H & E Powell                       |
| TITLE:      | Location Plan                      |
| LOCATION:   | Llwyngwilyn Farm, Rhyader, LD6 5NS |
| SCALE:      | Identification Purposes Only       |
| DATE:       | Jul-18                             |
| DRAWING NO: | MMP                                |
| DRAWN BY:   | ND                                 |