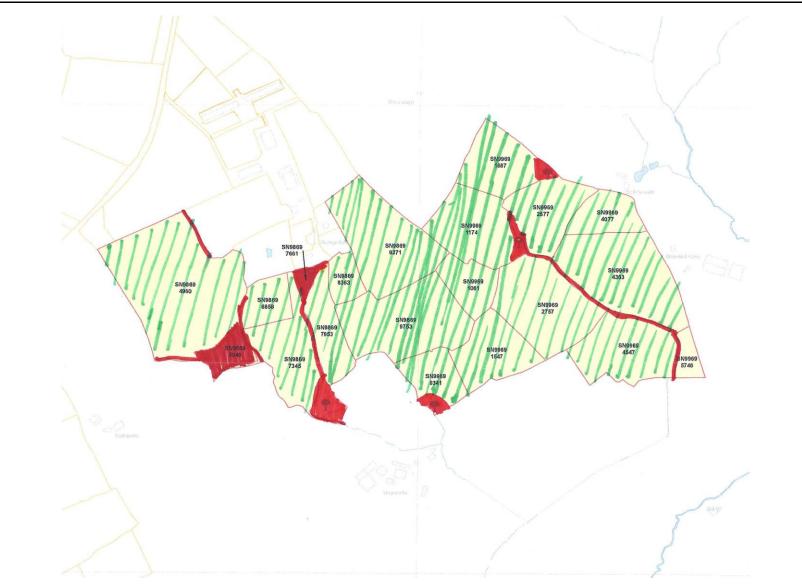

Tel: 01691 655334

Fax: 01691 657798

| JOB:        | Proposed Broiler Unit              |
|-------------|------------------------------------|
| CLIENT:     | H & E Powell                       |
| TITLE:      | Location Plan                      |
| LOCATION:   | Llwyngwilyn Farm, Rhyader, LD6 5NS |
| SCALE:      | Identification Purposes Only       |
| DATE:       | Jul-18                             |
| DRAWING NO: | MMP                                |
| DRAWN BY:   | ND                                 |