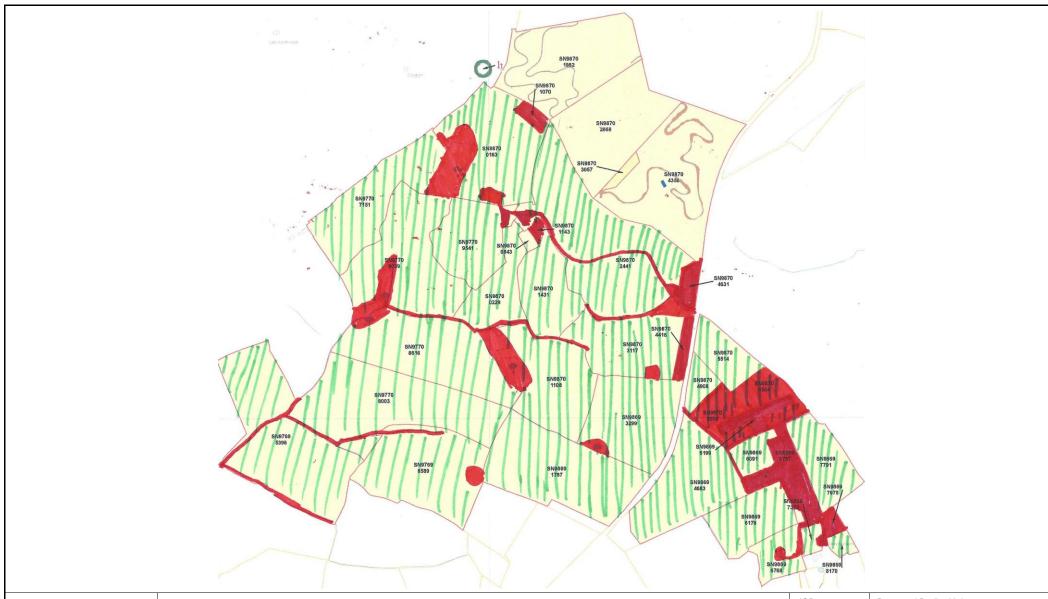

## Tel: 01691 655334

Fax: 01691 657798

| JOB:        | Proposed Broiler Unit              |
|-------------|------------------------------------|
| CLIENT:     | H & E Powell                       |
| TITLE:      | Location Plan                      |
| LOCATION:   | Llwyngwilyn Farm, Rhyader, LD6 5NS |
| SCALE:      | Identification Purposes Only       |
| DATE:       | Jul-18                             |
| DRAWING NO: | MMP                                |
| DRAWN BY:   | ND                                 |