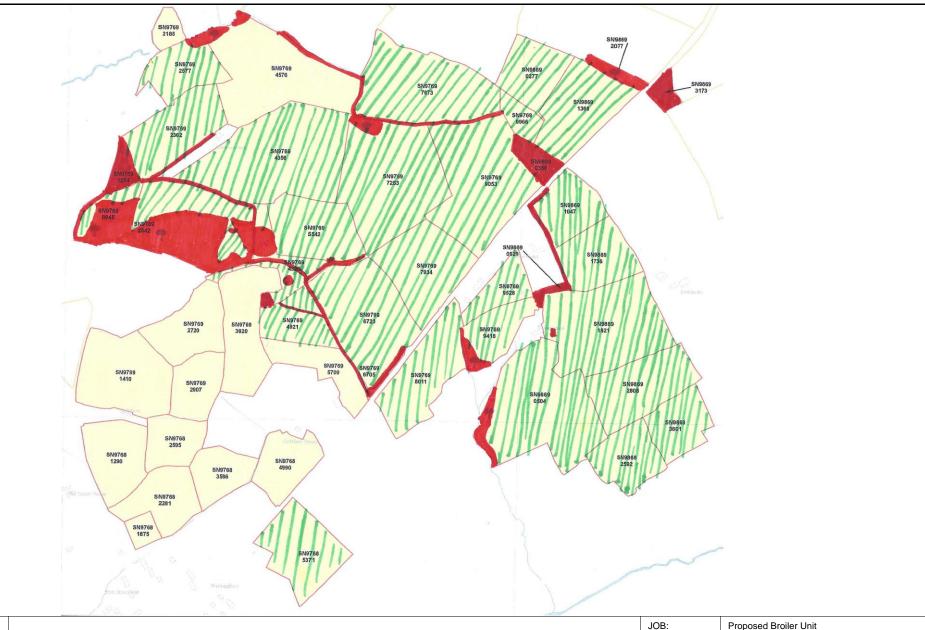

## Tel: 01691 655334

Fax: 01691 657798

| JOB:        | Proposed Broiler Unit              |
|-------------|------------------------------------|
| CLIENT:     | H & E Powell                       |
| TITLE:      | Location Plan                      |
| LOCATION:   | Llwyngwilyn Farm, Rhyader, LD6 5NS |
| SCALE:      | Identification Purposes Only       |
| DATE:       | Jul-18                             |
| DRAWING NO: | MMP                                |
| DRAWN BY:   | ND                                 |