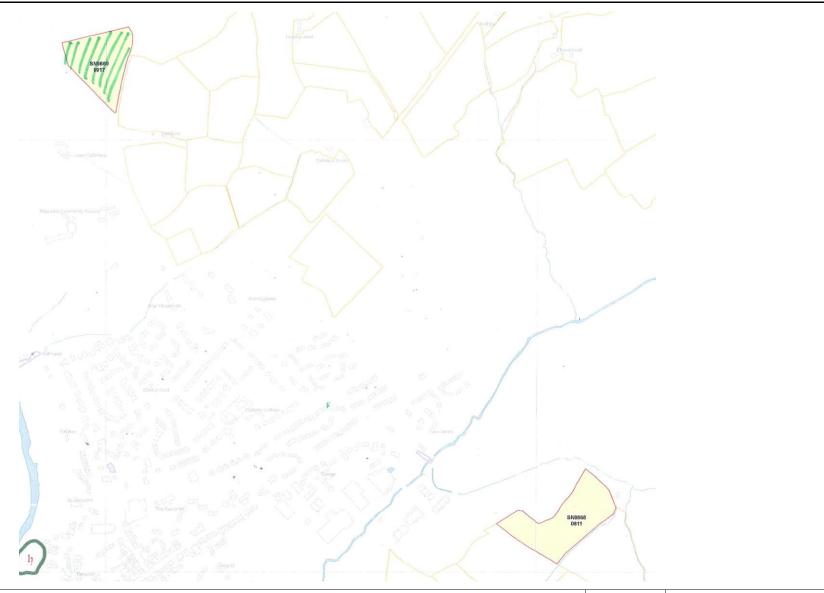

Tel: 01691 655334

Fax: 01691 657798

| JOB:        | Proposed Broiler Unit              |
|-------------|------------------------------------|
| CLIENT:     | H & E Powell                       |
| TITLE:      | Location Plan                      |
| LOCATION:   | Llwyngwilyn Farm, Rhyader, LD6 5NS |
| SCALE:      | Identification Purposes Only       |
| DATE:       | Jul-18                             |
| DRAWING NO: | MMP                                |
| DRAWN BY:   | ND                                 |