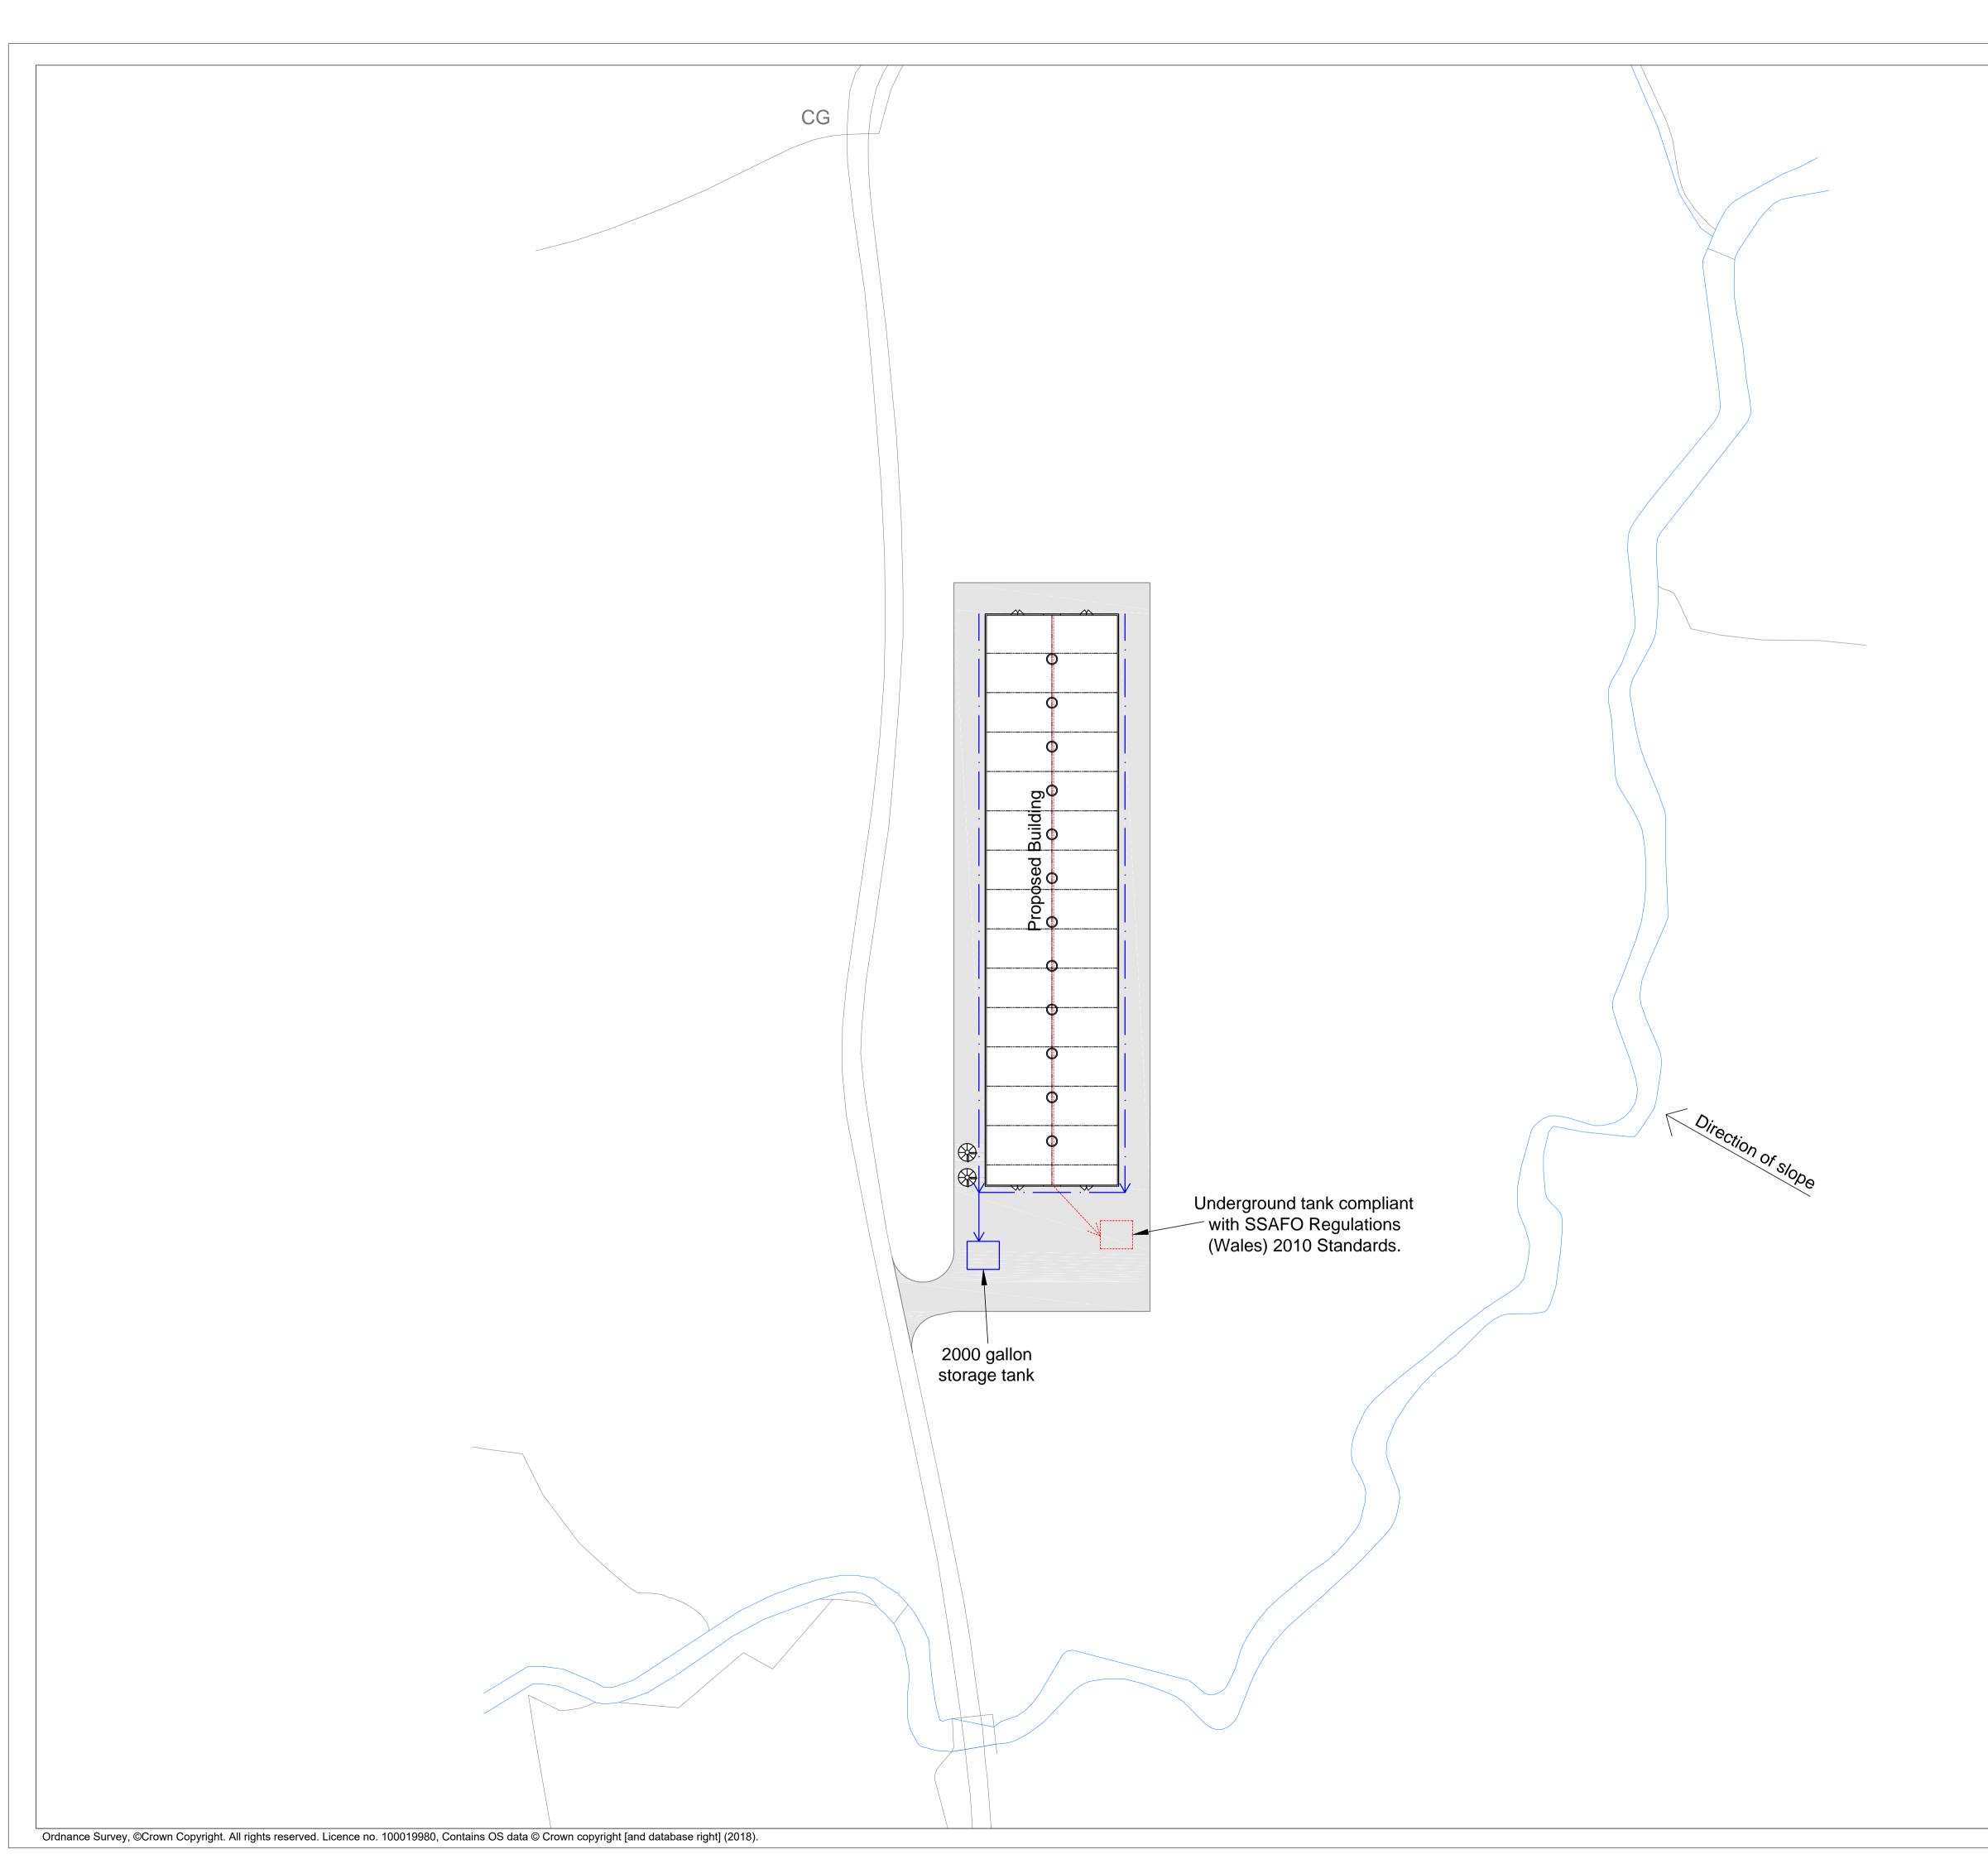

|  | ALL RELATED DRAWINGS. ALL DIMENSIONS MUST BE<br>CHECKED AND VERIFIED ON SITE BEFORE COMMENCING<br>ANY WORK OR PRODUCING SHOP DRAWINGS. THE<br>ORIGINATOR SHOULD BE NOTIFIED IMMEDIATELY OF<br>ANY DISCREPANCY. THIS DRAWING IS COPYRIGHT AND<br>REMAINS THE PROPERTY ROGER PARRY & PARTNERS.                                                |                                       |                   |
|--|---------------------------------------------------------------------------------------------------------------------------------------------------------------------------------------------------------------------------------------------------------------------------------------------------------------------------------------------|---------------------------------------|-------------------|
|  |                                                                                                                                                                                                                                                                                                                                             |                                       |                   |
|  |                                                                                                                                                                                                                                                                                                                                             |                                       |                   |
|  | Rev Descriptio                                                                                                                                                                                                                                                                                                                              | on                                    | Date Dr by App by |
|  | Original by<br>Roger Parry<br>& Partners<br>Residential - Agricultural - Commercial                                                                                                                                                                                                                                                         |                                       |                   |
|  | Job                                                                                                                                                                                                                                                                                                                                         | Proposed 38,                          | 000 bird rearing  |
|  |                                                                                                                                                                                                                                                                                                                                             |                                       | entre Farm        |
|  | Title                                                                                                                                                                                                                                                                                                                                       | Proposed Drainage Plan<br>Pentre Farm |                   |
|  | Location                                                                                                                                                                                                                                                                                                                                    | Coedway<br>Shrewsbury<br>SY5 9AW      |                   |
|  | Client                                                                                                                                                                                                                                                                                                                                      | BP Lewis & Son<br>1:500 @ A1          |                   |
|  | Scales                                                                                                                                                                                                                                                                                                                                      |                                       |                   |
|  | Drawing No.                                                                                                                                                                                                                                                                                                                                 | RB-MZ253-05                           |                   |
|  | Drawn by                                                                                                                                                                                                                                                                                                                                    |                                       | Date 23/05/2018   |
|  | HOGSTOW HALL, MINSTERLEY<br>SHREWSBURY, SHROPSHIRE. SY5 0HZ<br>Tel: 01743 791336 Fax: 01743 792770<br>email: mail@rogerparry.net<br>Web address: www.rogerparry.net<br>Registered Office Hogstow Hall, Minscrley, Shrewsbury, SY5 0HZ<br>Registered in England and Wals.<br>A list of members of the LLP is available at the above address. |                                       |                   |