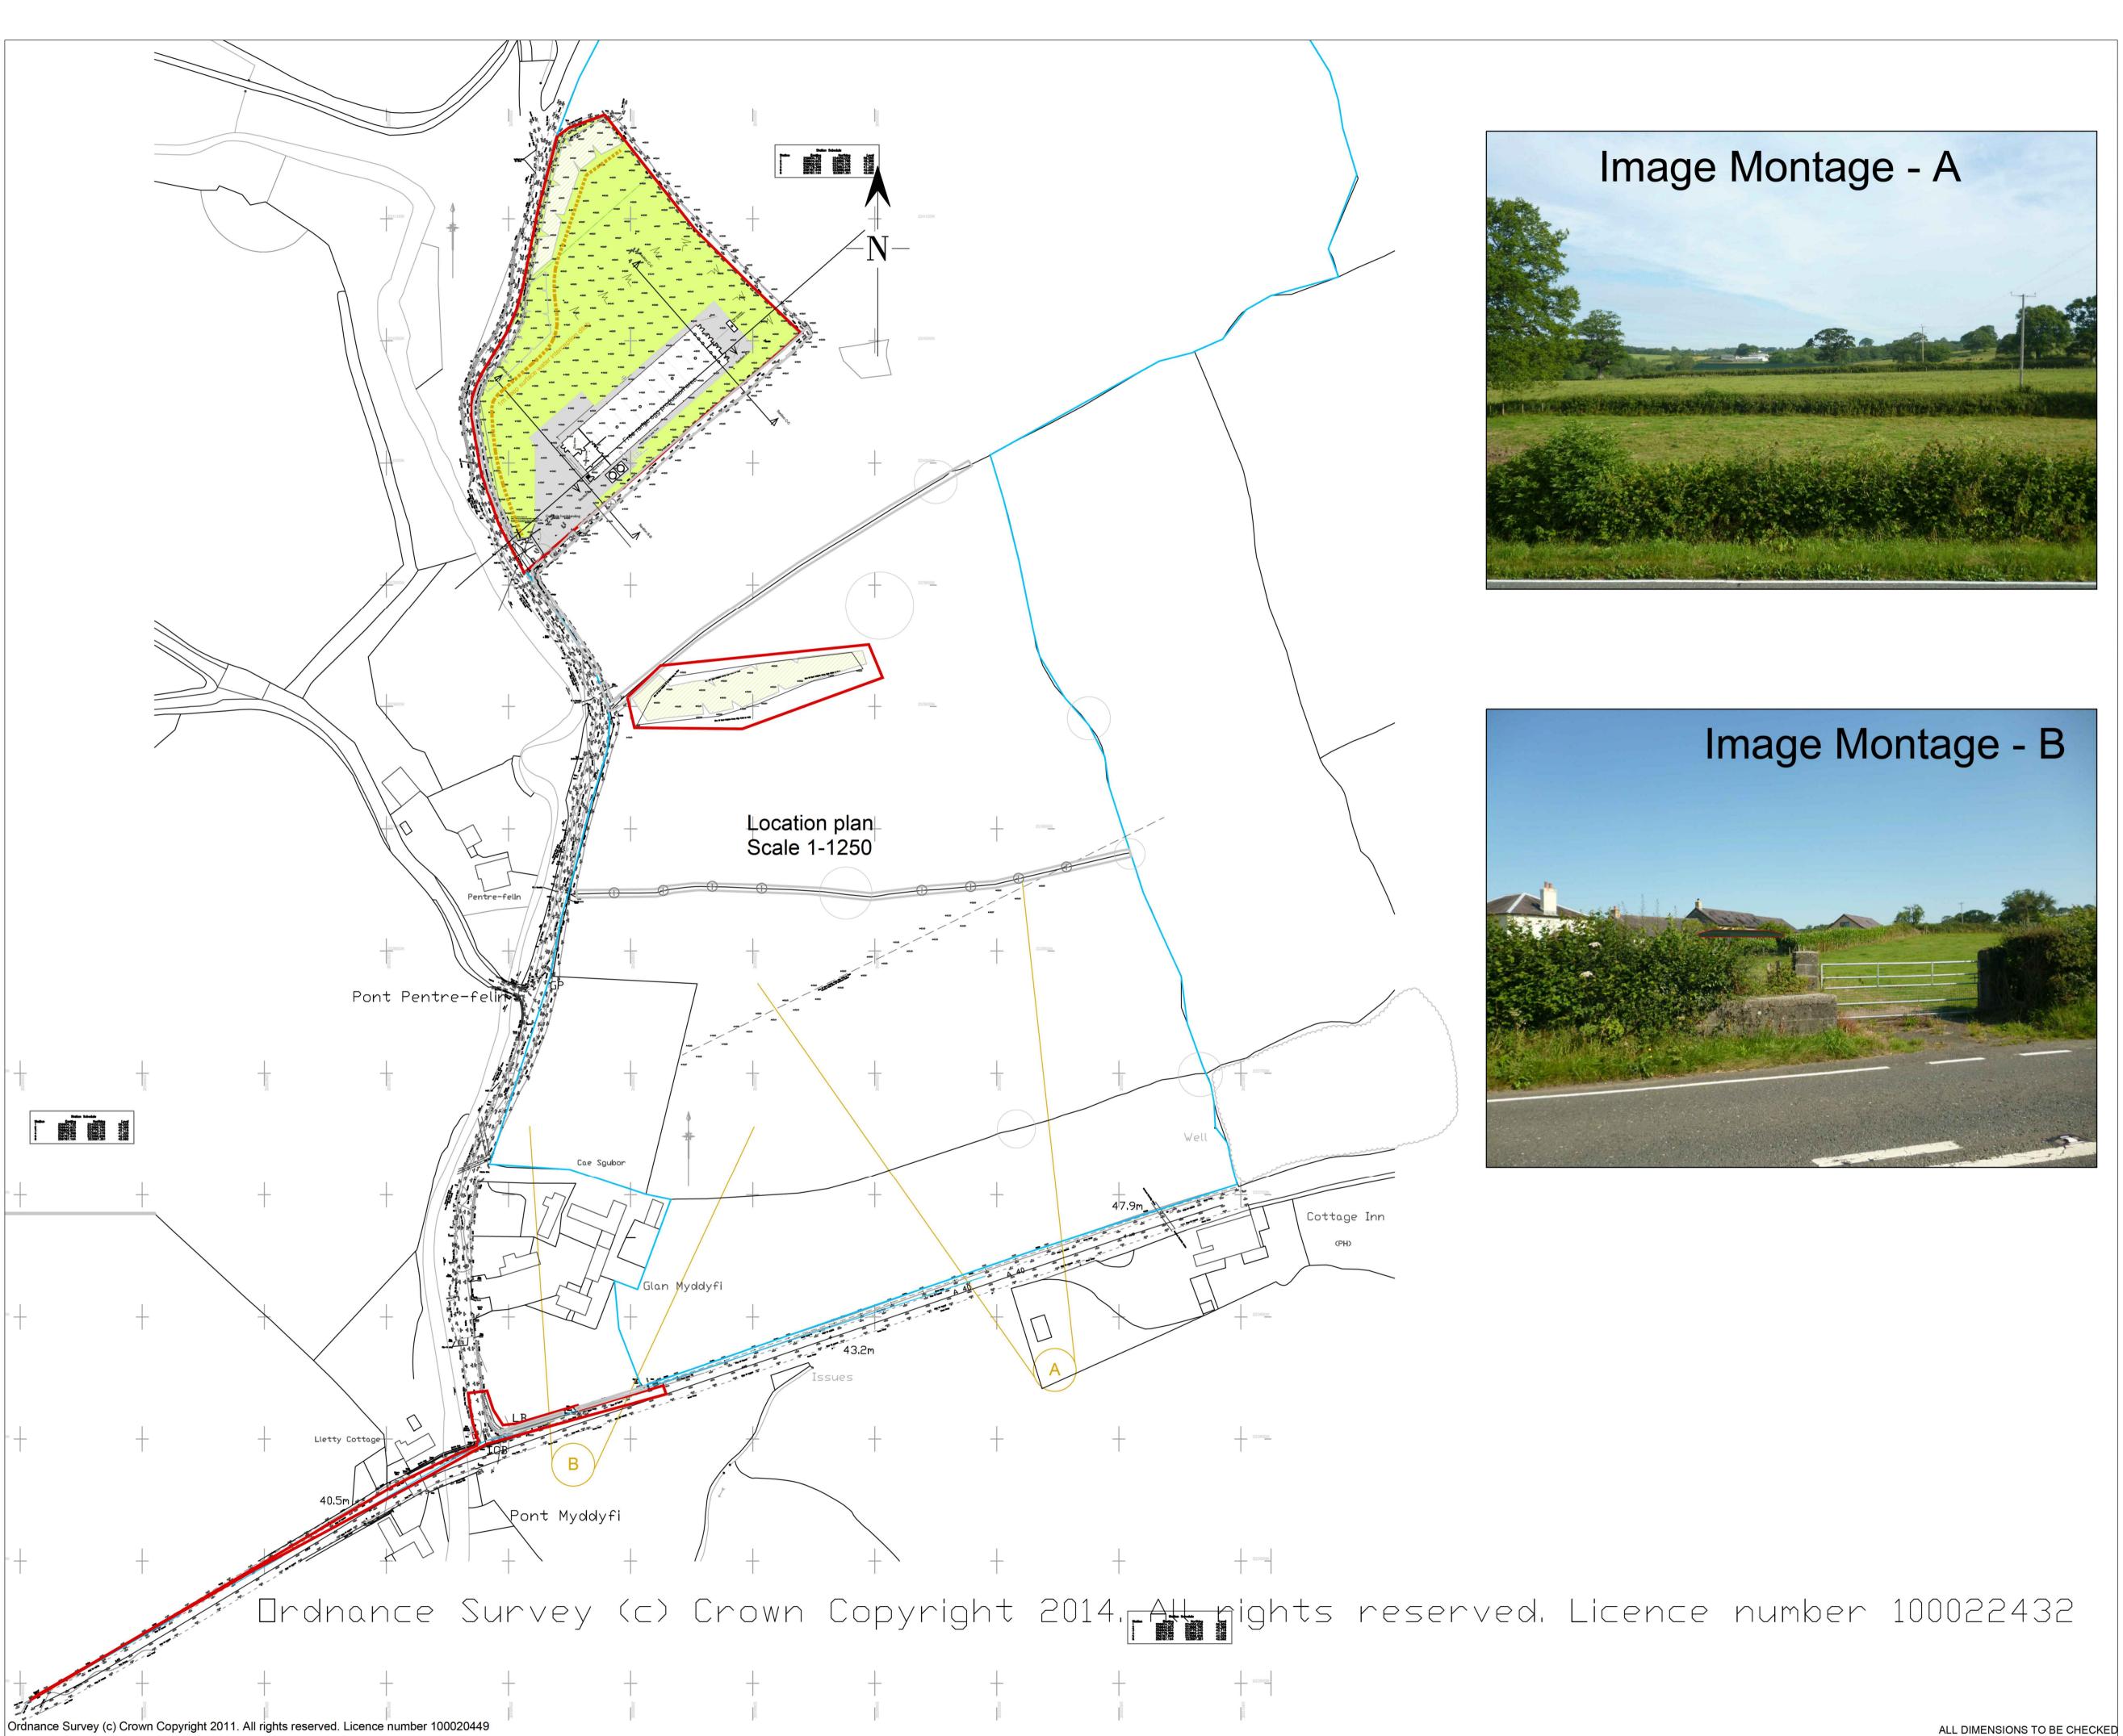

THIS DRAWING IS TO BE READ IN CONJUNCTION WITH

Date Dr by App by Rev Description Original by

> Roger Parry & Partners Residential - Agricultural - Commercial Proposed free range

poultry unit at land to North of Glanmyddyfi Site location plan &

photo montage Proposed free range poultry unit at land to North of Glanmyddyfi Pentrefelin Llandeilo

Carmarthenshire

Mr T Davies

1:1250 @ A1

GEL-MZ540-01

Date 12/07/2020 Drawn by

HOGSTOW HALL, MINSTERLEY SHREWSBURY, SHROPSHIRE. SY5 0HZ Tel: 01743 791336 Fax: 01743 792770 email: mail@rogerparry.net Web address: www.rogerparry.net Roger Parry & Partners LLP partnership no.OC312203 Registered Office Hogstow Hall, Minsterley, Shrewsbury, SY5 0HZ Registered in England and Walest A list of members of the LLP is available at the above address.