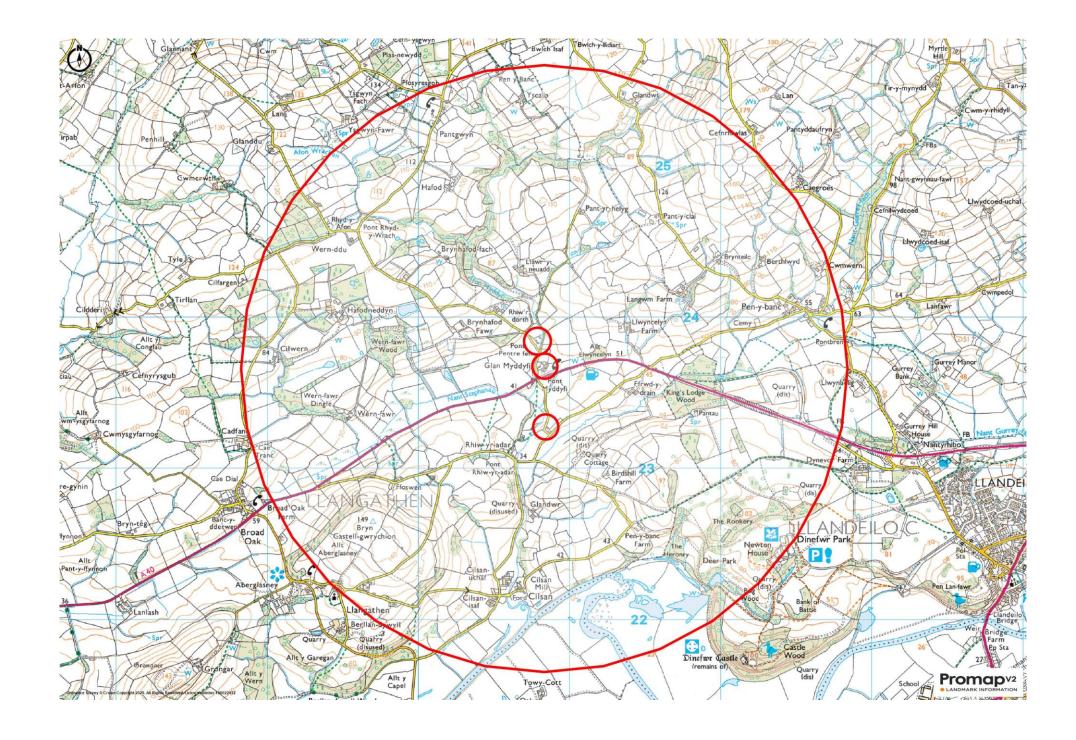

|                           |                                                    |                                                                                                                      | JOB:        | Proposed Free Range Poultry Unit                                   |
|---------------------------|----------------------------------------------------|----------------------------------------------------------------------------------------------------------------------|-------------|--------------------------------------------------------------------|
| Roger Parry<br>& Partners | www.rogerparry.net                                 |                                                                                                                      | CLIENT:     | Mr Terry Davies                                                    |
|                           | mail@rogerparry.net                                |                                                                                                                      | TITLE:      | Site Sensitive Receptors                                           |
|                           | Tel: 01691 655334                                  | Based on Ordnance Survey with the<br>permission of the Controller of HMSO<br>© Crown Copyright Licence No. 100020449 | LOCATION:   | Land north of Glanmyddyfi, Pentrefelin, Llandeilo, Carmarthenshire |
|                           | Fax: 01691 657798                                  |                                                                                                                      | SCALE:      | 1:25000 at A3                                                      |
|                           |                                                    |                                                                                                                      | DATE:       | Jul-20                                                             |
|                           | Roger Parry & Partners LLP<br>The Property Experts |                                                                                                                      | DRAWING NO: | GEJ/TD/SSR                                                         |
|                           |                                                    |                                                                                                                      | DRAWN BY:   | GEJ                                                                |