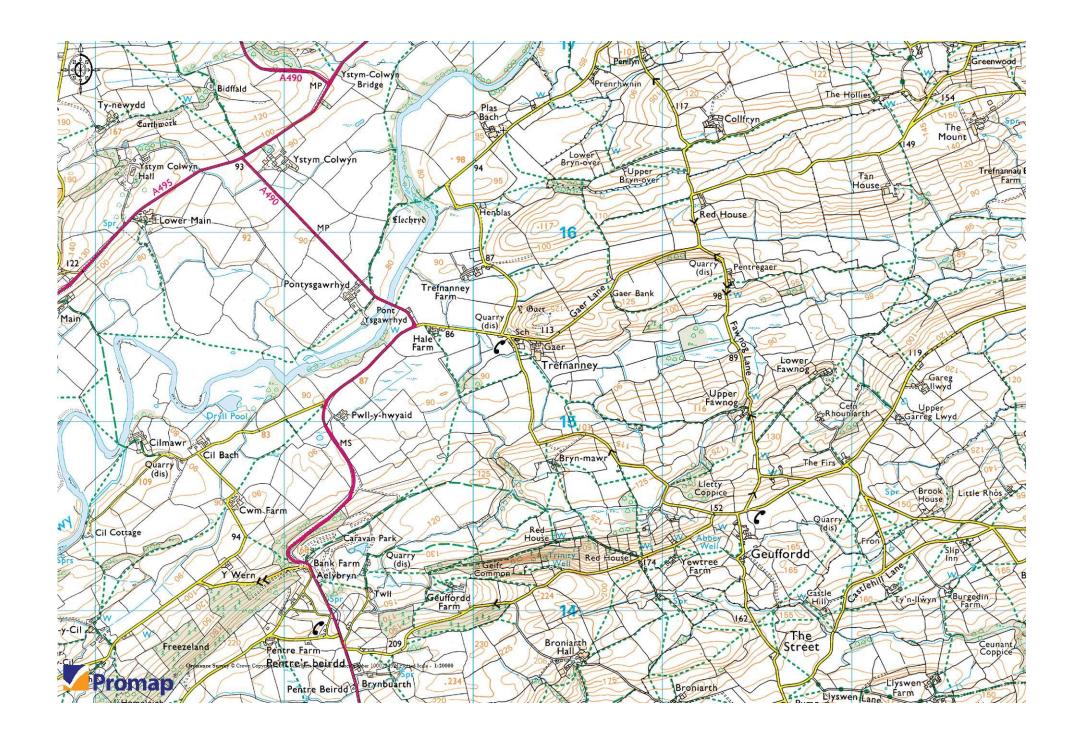

www.rogerparry.net

mail@rogerparry.net

Tel: 01691 655334

Fax: 01691 657798

Roger Parry & Partners LLP The Property Experts Based on Ordnance Survey with the permission of the Controller of HMSO © Crown Copyright Licence No. 100020449

| JOB:        | Erection of an extension to a poultry unit including silos and all associated works |
|-------------|-------------------------------------------------------------------------------------|
| CLIENT:     | Mr D Langford                                                                       |
| TITLE:      | Site In Relation to Area                                                            |
| LOCATION:   | The Gaer, Meifod, Powys, SY22 6XX                                                   |
| SCALE:      | 1:20000 at A3                                                                       |
| DATE:       | Jun-19                                                                              |
| DRAWING NO: | RJC/RB/L/01                                                                         |
| DRAWN BY:   | RB                                                                                  |