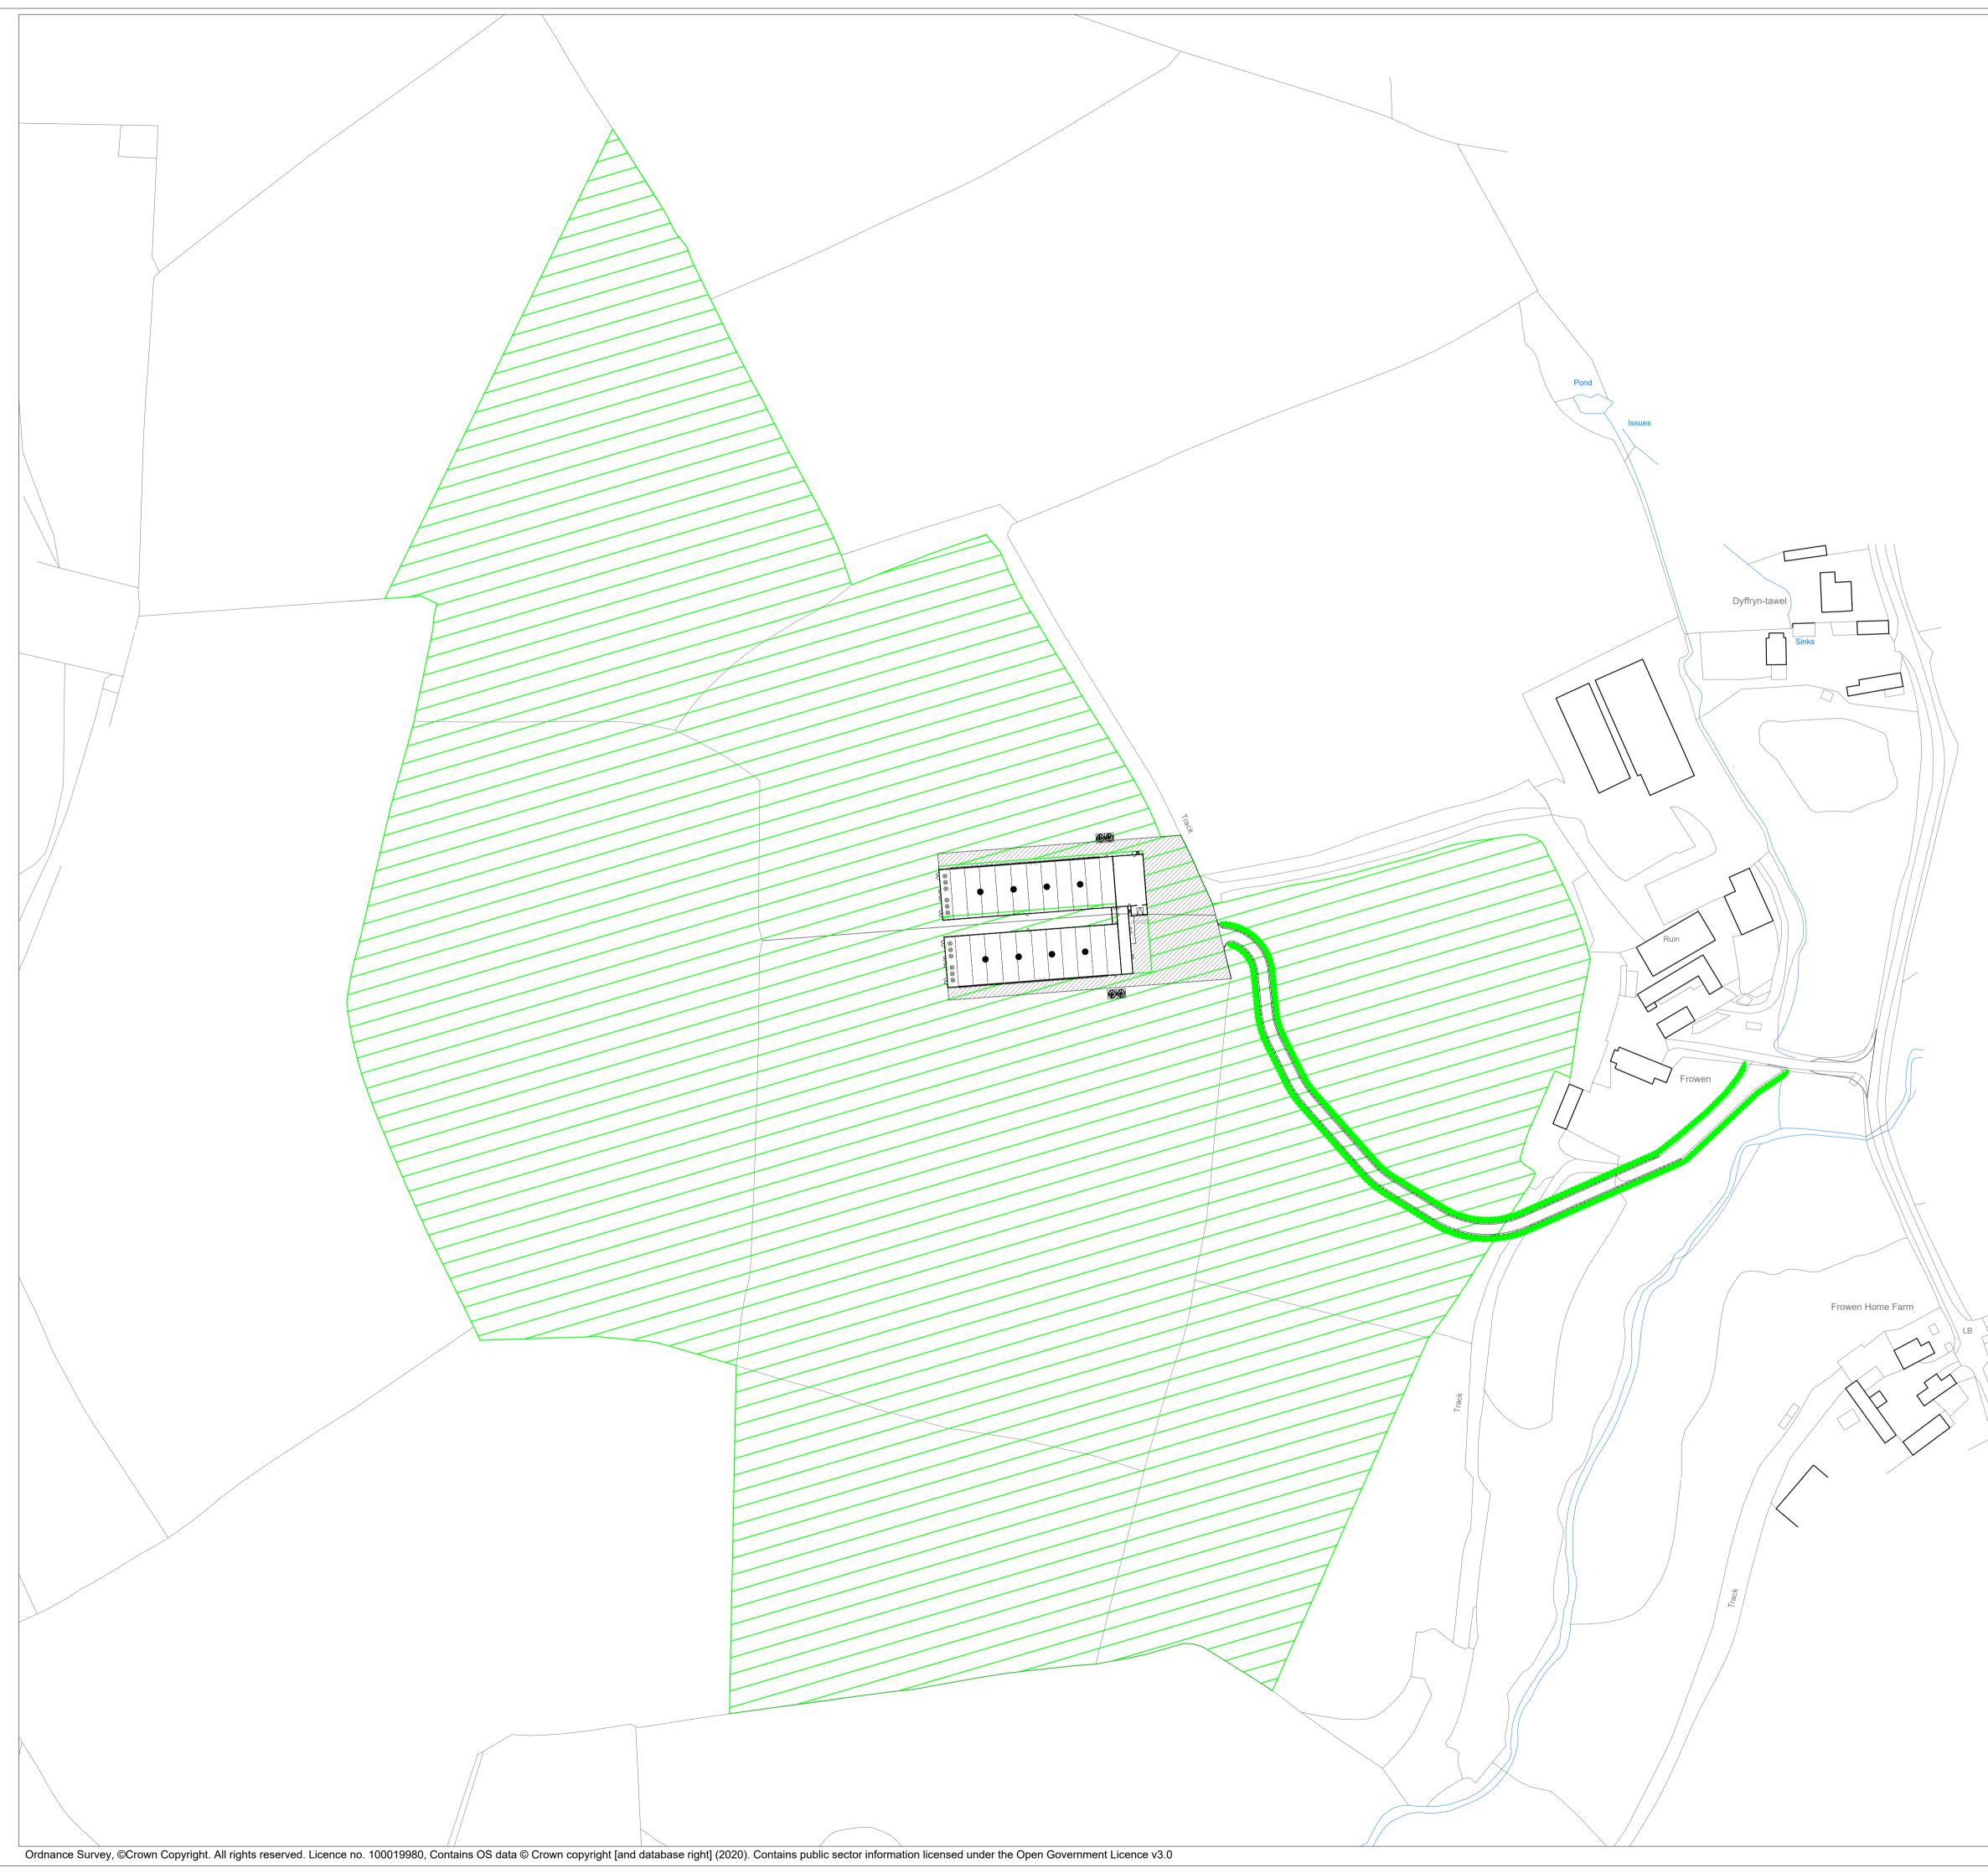

THIS DRAWING IS TO BE READ IN CONJUNCTION WITH ALL RELATED DRAWINGS. ALL DIMENSIONS MUST BE CHECKED AND VERIFIED ON SITE BEFORE COMMENCING ANY WORK OR PRODUCING SHOP DRAWINGS. THE ORIGINATOR SHOULD BE NOTIFIED IMMEDIATELY OF ANY DISCREPANCY. THIS DRAWING IS COPYRIGHT AND REMAINS THE PROPERTY ROGER PARRY & PARTNERS. Ranging Area The birds within the free range unit will graze the designated land in a rotational field system. The birds will step out of the building through the pop holes provided and onto a veranda, which shall ensure that the ground is not poached and compacted by the birds. The veranda shall also ensure that the feet of the birds are cleaned prior to entering the building. The birds will then be directed to those fields available for grazing in rotation to prevent over stocking of the ground and ensure the fertility of soil. Good pasture management is essential, and it is paramount the problems of parasitic intestinal worms and coccidian oocysts are avoided. Electric fencing shall surround the ground used as part of the enterprise to prevent predators entering onto the land. All hedgerows within the Range area will be double fenced with chicken stock proof fencing. The range area field boundaries are 90% hedgerows and the business wish to protect them. The hedgerow boundaries also act as shelter for the birds therefore it is important to protect them. All watercourses will be fenced out using chicken fencing to prevent the birds damaging the watercourses and bank structures. Also, to prevent pollution of the watercourse. Land drains will be placed where the ranging area slopes towards any sensitive water receptor to make sure that no sediment goes into the water and that it remains in the field. Date Dr by App by Rev Description Original by Roger Parry & Partners Residential - Agricultural - Commercial Proposed egg production unit @ Frowen Farm Job Ranging Plan Title Frowen Farm Login Whitland Location SA34 0TP Anthony & Fairclough Client Scales 1:1250 @ A1 Drawing No. GEL-MZ-578-05 Date 05/11/2020 ΑZ Drawn by HOGSTOW HALL, MINSTERLEY SHREWSBURY, SHROPSHIRE. SY5 0HZ Tel: 01743 791336 Fax: 01743 792770 email: mail@rogerparry.net Web address: www.rogerparry.net Roger Party & Partners LLP partnership no.OC312203 Registered Office Hogstow Hall, Minsterley, Shrewsbury, SY5 0HZ Registered in England and Wales. A list of members of the LLP is available at the above address.