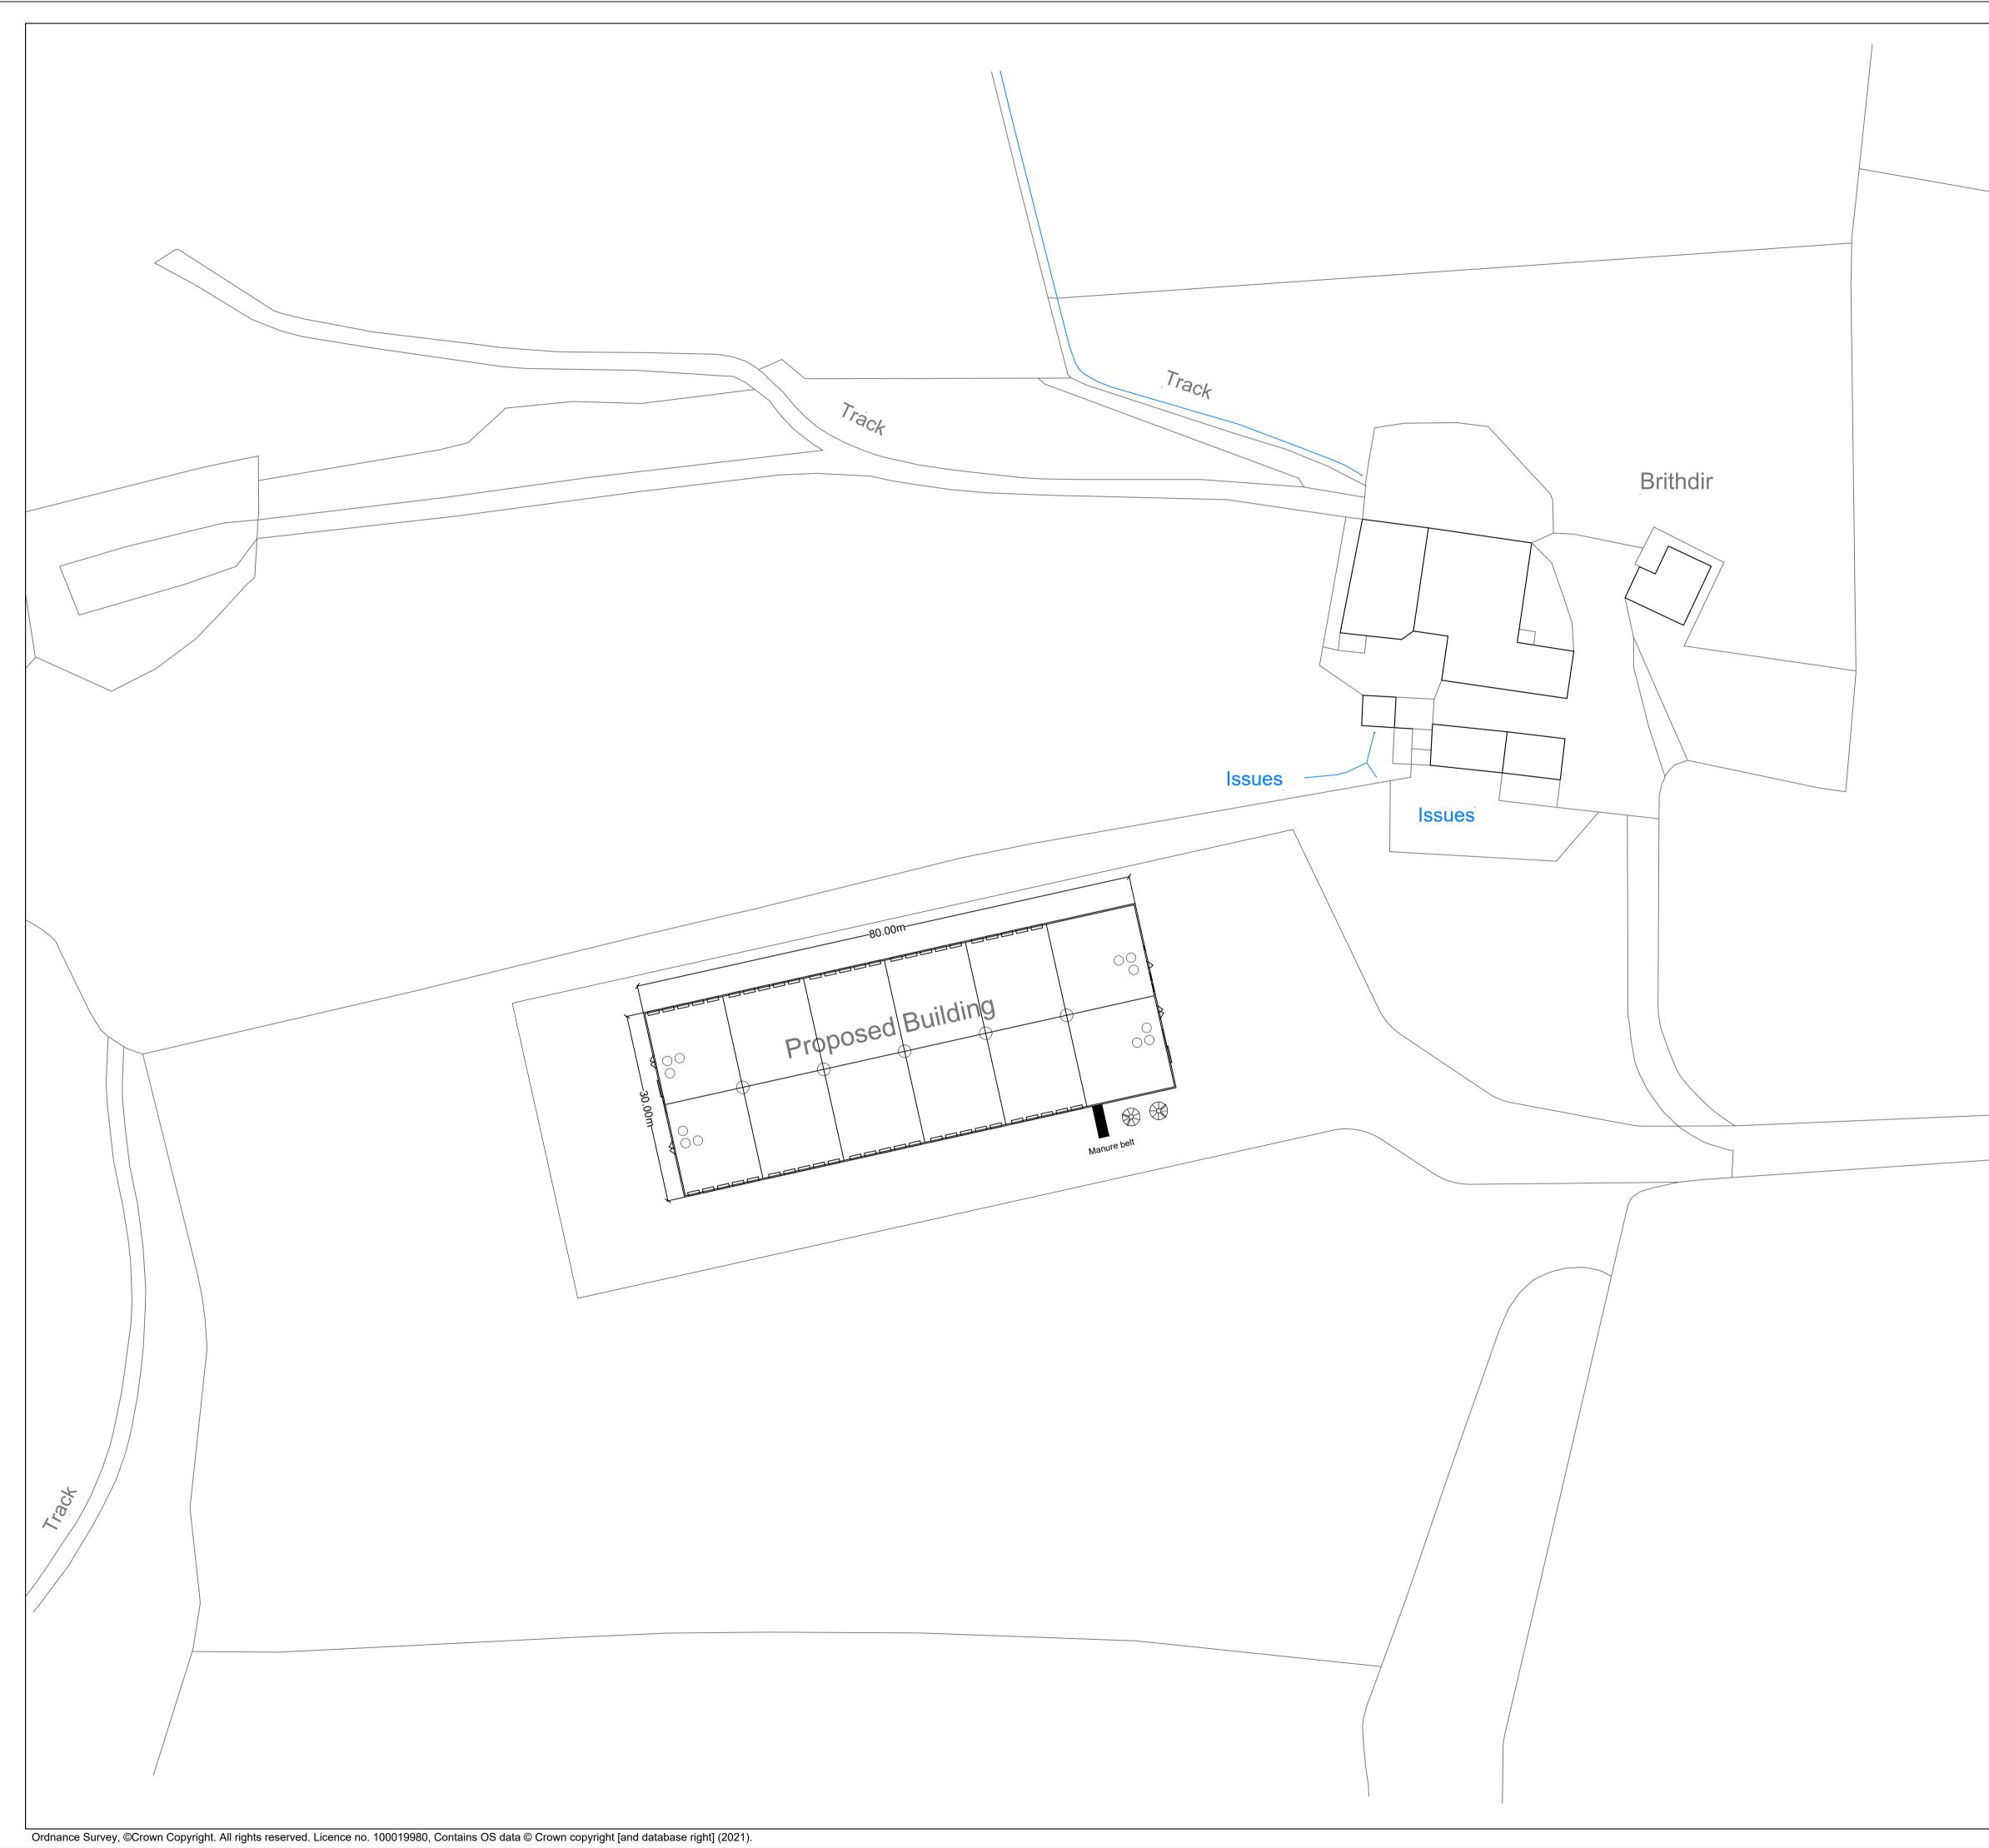

THIS DRAWING IS TO BE READ IN CONJUNCTION WITH ALL RELATED DRAWINGS. ALL DIMENSIONS MUST BE CHECKED AND VERIFIED ON SITE BEFORE COMMENCING ANY WORK OR PRODUCING SHOP DRAWINGS. THE ORIGINATOR SHOULD BE NOTIFIED IMMEDIATELY OF ANY DISCREPANCY. THIS DRAWING IS COPYRIGHT AND REMAINS THE PROPERTY ROGER PARRY & PARTNERS. Date Dr by App by Rev Description Original by Roger Parry & Partners Residential - Agricultural - Commercial Proposed Poultry Unit Job Proposed Block Plan Title Brithdir Farm Llanrhaeadr Ym Mochnant Oswestry Location Powys SY10 0AX Client Ellis 1:500 @ A1 Scales Drawing No. GD-MZ635-02 Date 09/02/2021 ΑZ Drawn by HOGSTOW HALL, MINSTERLEY SHREWSBURY, SHROPSHIRE. SY5 0HZ Tel: 01743 791336 Fax: 01743 792770 email: mail@rogerparry.net Web address: www.rogerparry.net Roger Parry & Partners LLP partnership no.OC312203 Registered Office Hogstow Hall, Minsterley, Shrewsbury, SY5 0HZ Registered in England and Wales. A list of members of the LLP is available at the above address.