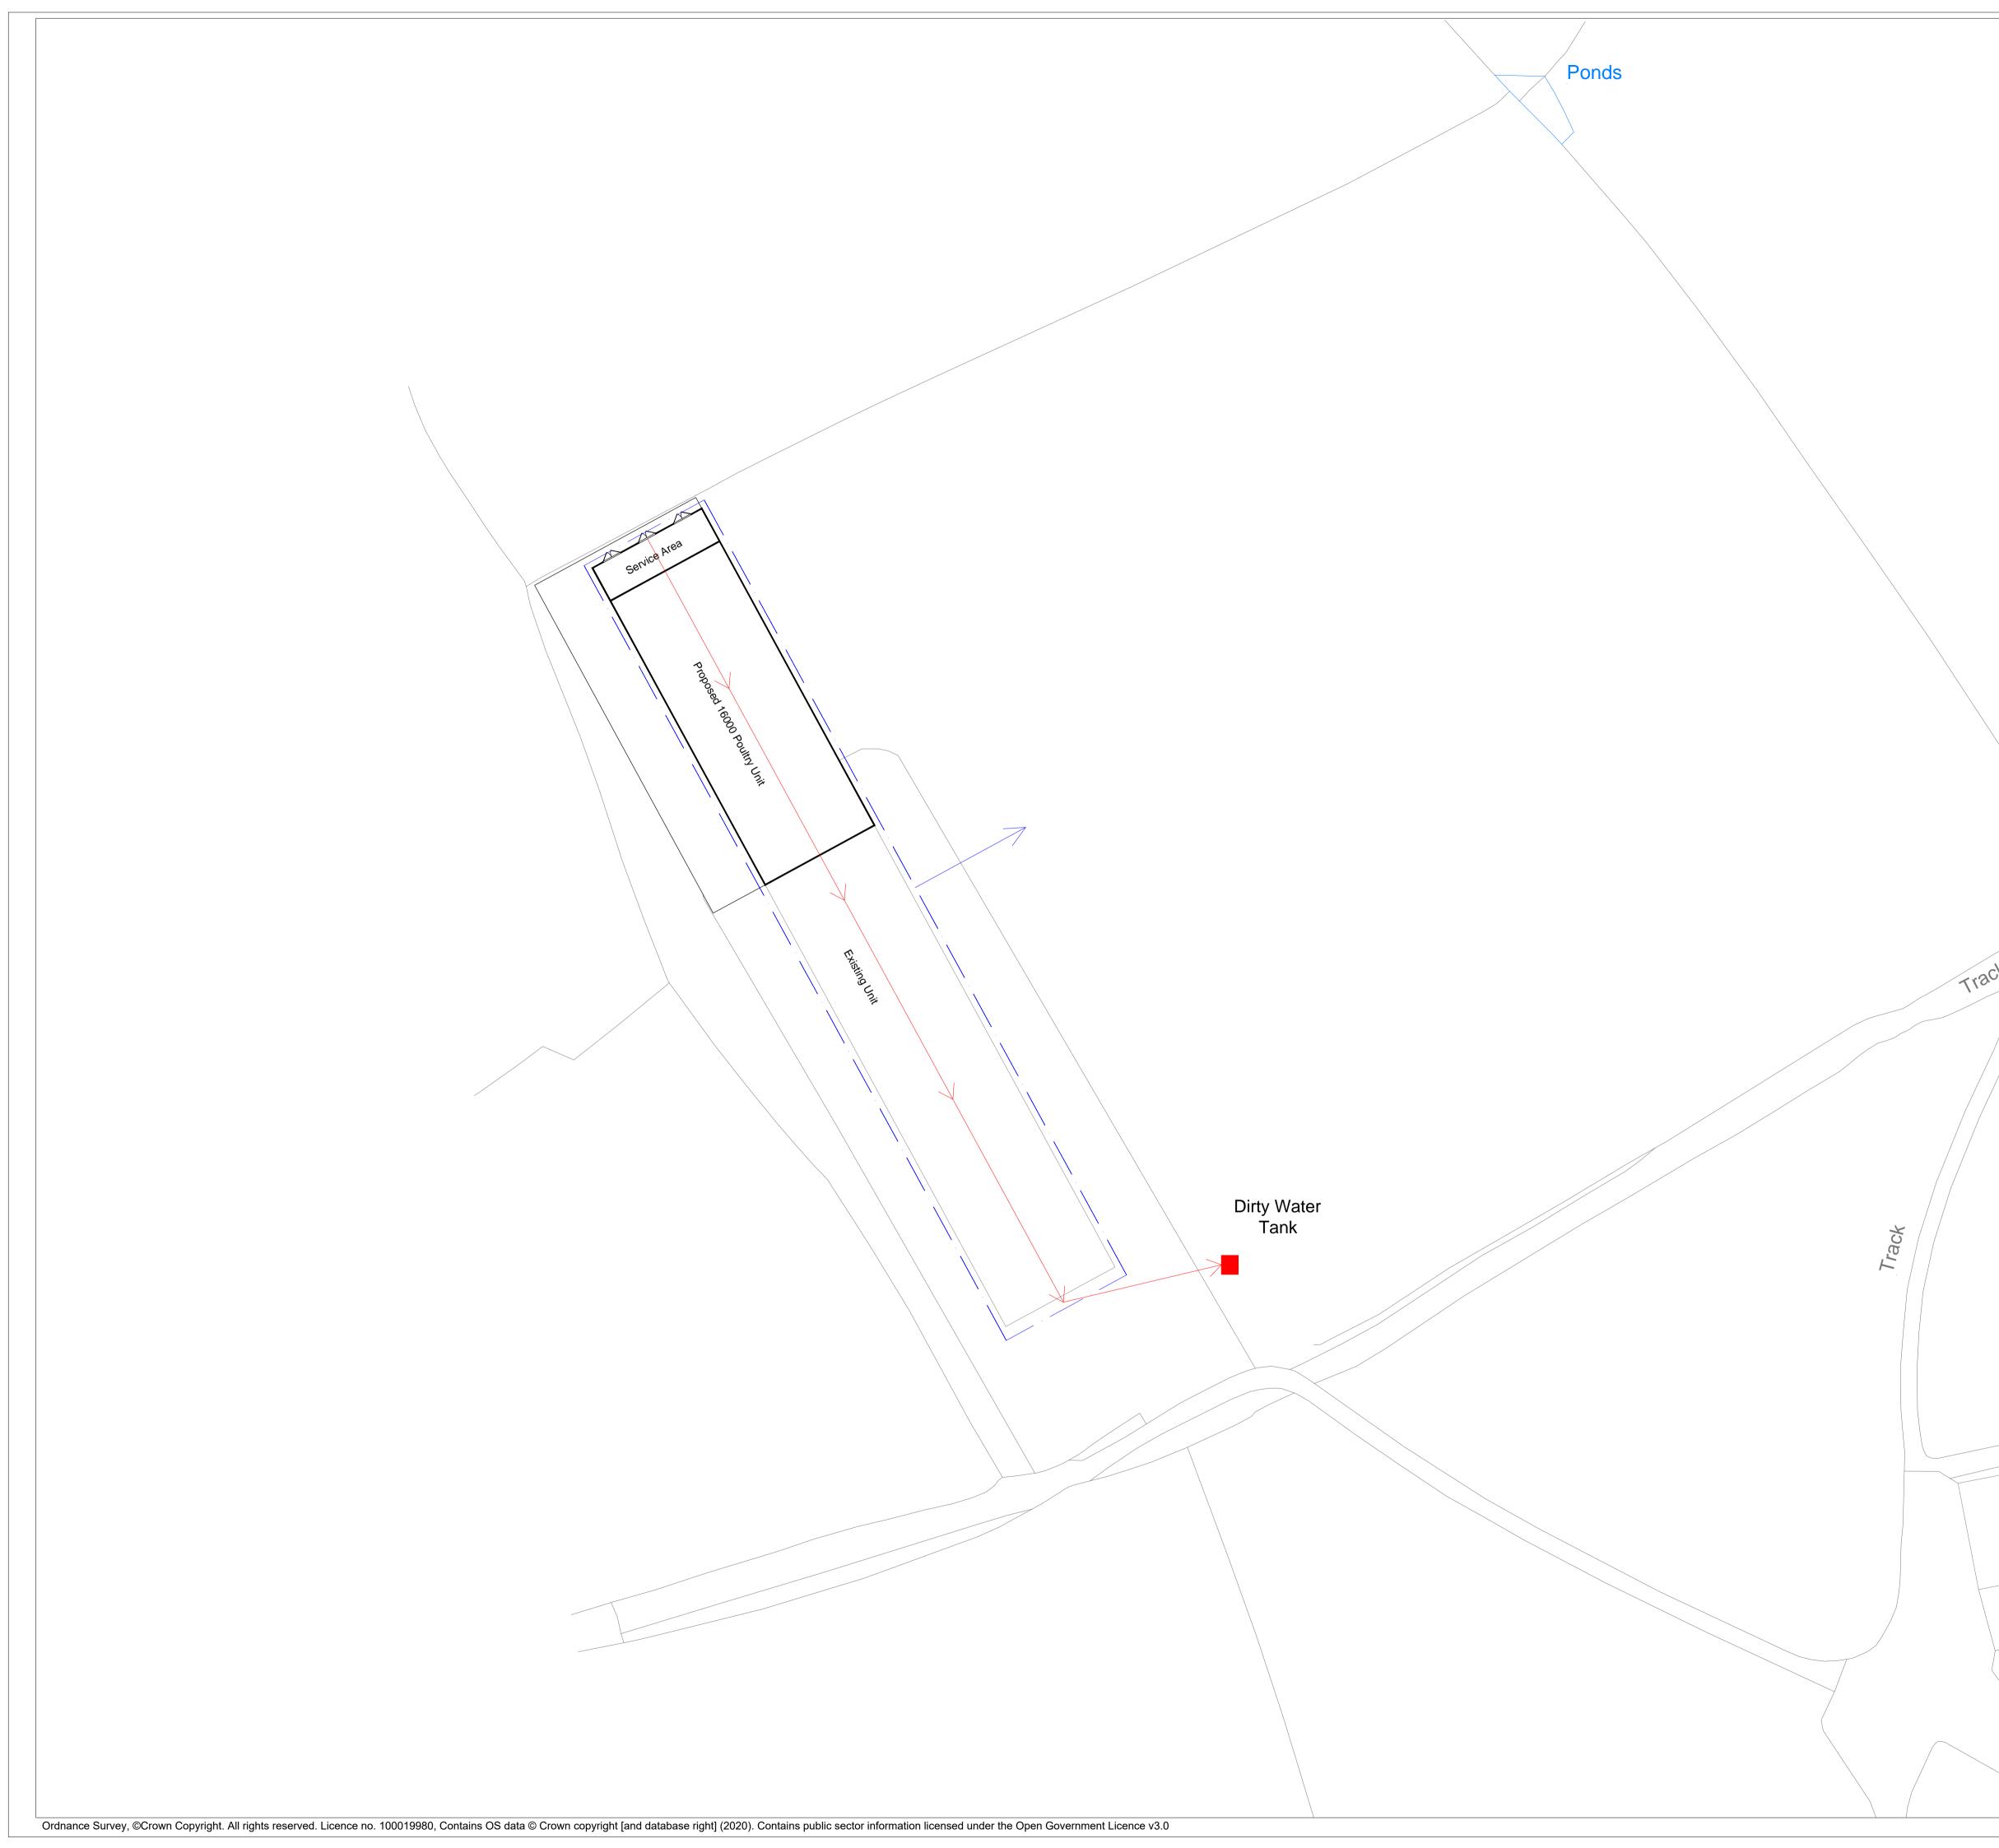

|     | ALL RELATE<br>CHECKED AL<br>ANY WORK (<br>ORIGINATOF<br>ANY DISCRE                                | NG IS TO BE READ IN CONJUNCTION WITH<br>D DRAWINGS. ALL DIMENSIONS MUST BE<br>ND VERIFIED ON SITE BEFORE COMMENCING<br>OR PRODUCING SHOP DRAWINGS. THE<br>R SHOULD BE NOTIFIED IMMEDIATELY OF<br>EPANCY. THIS DRAWING IS COPYRIGHT AND<br>HE PROPERTY ROGER PARRY & PARTNERS. |
|-----|---------------------------------------------------------------------------------------------------|-------------------------------------------------------------------------------------------------------------------------------------------------------------------------------------------------------------------------------------------------------------------------------|
|     | for dirs<br>constru<br>SSAF0                                                                      | nderground storage tank<br>sty water will be<br>ucted to meet the<br>O Regulations (Wales)<br>standards.                                                                                                                                                                      |
|     | clean s<br>stone f<br>trenche<br>each s<br>is then<br>soakay<br>stage o<br>around<br>switche      | water from roof and<br>surface to open and<br>filled infiltration<br>es and a piped system<br>ide of the building. This<br>discharged into a<br>way. At the wash down<br>clean water systems<br>d the yard will be<br>ed to the underground<br>ater tank. Shown blue<br>n.    |
|     | system<br>to ensu                                                                                 | ean water and foul water<br>is will be kept separate,<br>ure no pollution incident<br>to the environment.                                                                                                                                                                     |
|     | will be<br>underg<br>will be<br>necess<br>land in<br>Manur                                        | y water from wash down<br>collected in an<br>ground sealed tank. This<br>then tankered out as<br>sary and applied to the<br>accordance with the<br>e Management Plan.<br>h red on the plan.                                                                                   |
|     | Dirty Water Channels                                                                              |                                                                                                                                                                                                                                                                               |
| ack |                                                                                                   |                                                                                                                                                                                                                                                                               |
|     | Rev Descripti                                                                                     | on Date Dr by App by                                                                                                                                                                                                                                                          |
|     |                                                                                                   | Roger Parry<br>& Partners                                                                                                                                                                                                                                                     |
|     | Res                                                                                               | sidential - Agricultural - Commercial                                                                                                                                                                                                                                         |
|     | Job                                                                                               | Proposed 16,000<br>Poultry Unit                                                                                                                                                                                                                                               |
|     | Title                                                                                             | Drainage Plan                                                                                                                                                                                                                                                                 |
|     | Location                                                                                          | Drewern Farm<br>Hundred House<br>Llandrindod Wells<br>LD1 5RR                                                                                                                                                                                                                 |
|     | Client                                                                                            | Messrs Price                                                                                                                                                                                                                                                                  |
|     | Scales                                                                                            | 1:500 @ A1                                                                                                                                                                                                                                                                    |
|     | Drawing No.                                                                                       | GEL-MZ526-06                                                                                                                                                                                                                                                                  |
|     | Drawn by                                                                                          | AZ Date 31/07/2020                                                                                                                                                                                                                                                            |
|     | SHREWS<br>Tel: 01743<br>email: mai<br>Web addre<br>Registered office Hog<br>Registered office Hog | W HALL, MINSTERLEY<br>BURY, SHROPSHIRE. SY5 0HZ<br>3 791336 Fax: 01743 792770<br>il@rogerparry.net<br>ess: www.rogerparry.net<br>stLP partnership no.OC312203<br>stw Hall, Minsterley, Shrewsbury, SY5 0HZ<br>and Wales.<br>te LP ja available at the above address.          |
|     |                                                                                                   |                                                                                                                                                                                                                                                                               |