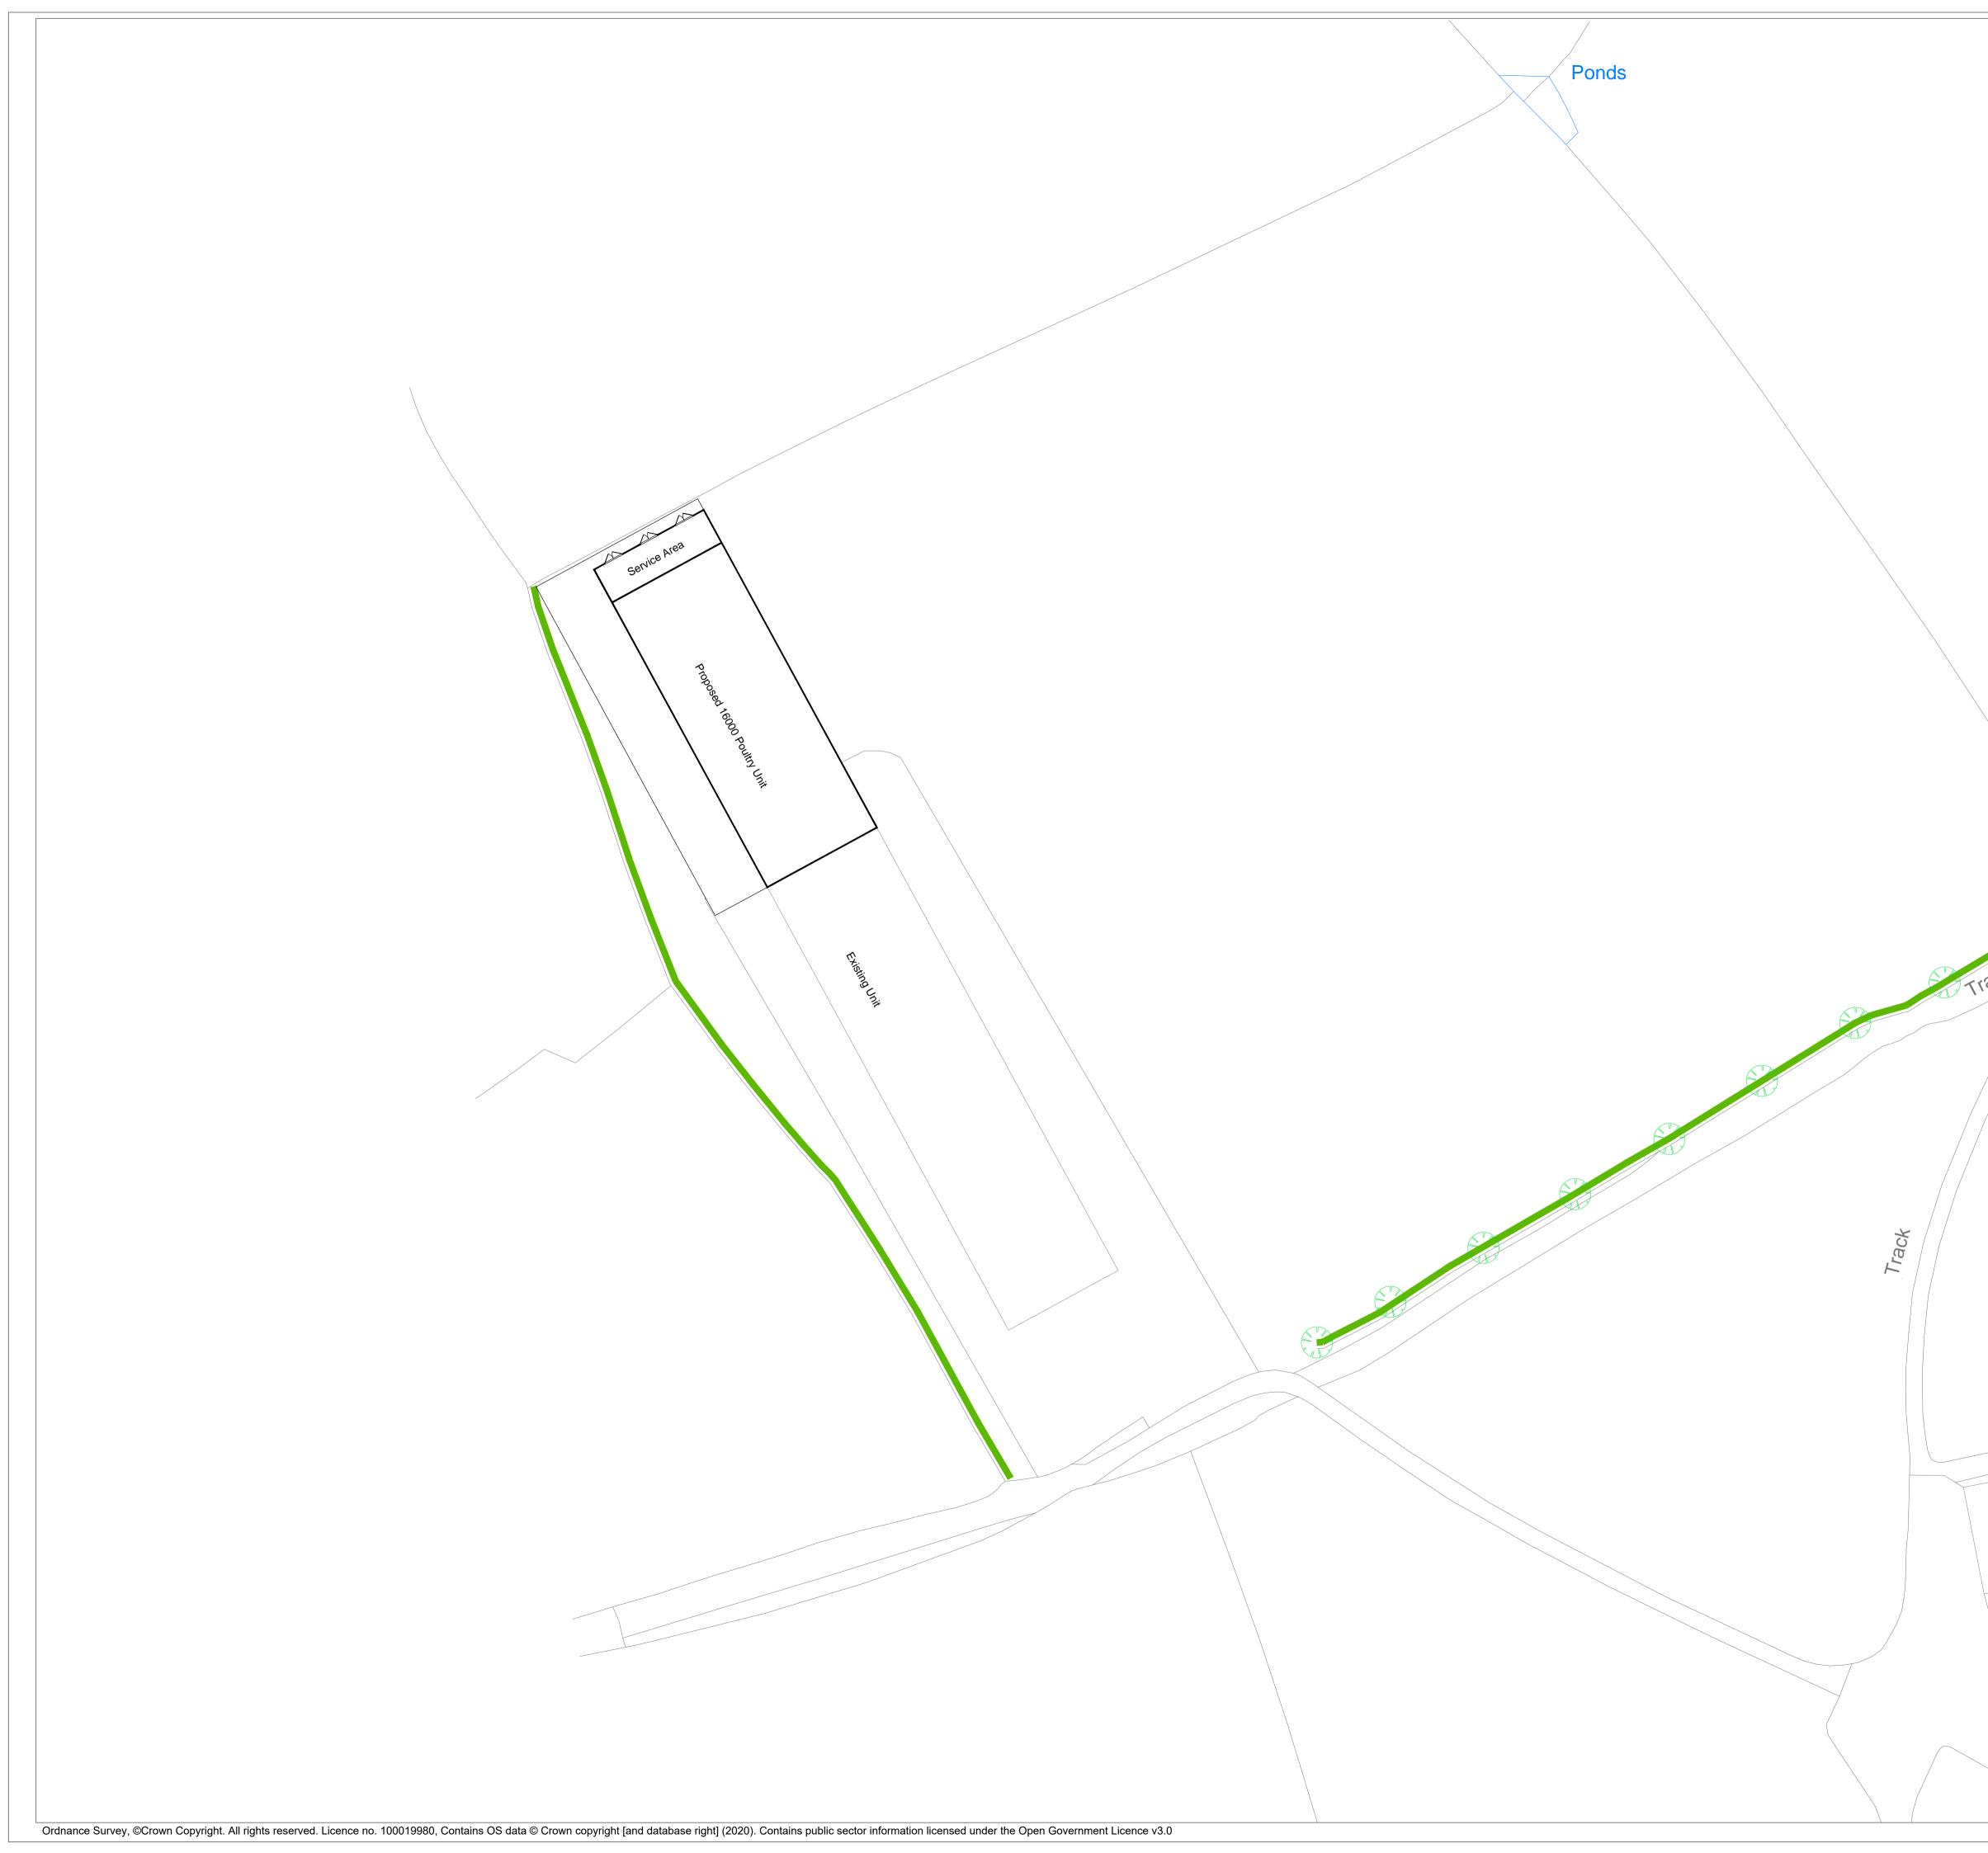

THIS DRAWING IS TO BE READ IN CONJUNCTION WITH ALL RELATED DRAWINGS. ALL DIMENSIONS MUST BE CHECKED AND VERIFIED ON SITE BEFORE COMMENCING ANY WORK OR PRODUCING SHOP DRAWINGS. THE ORIGINATOR SHOULD BE NOTIFIED IMMEDIATELY OF ANY DISCREPANCY. THIS DRAWING IS COPYRIGHT AND REMAINS THE PROPERTY ROGER PARRY & PARTNERS. Retention of Hedgerow Planting of native trees in hedgerows Track Date Dr by App by Rev Description Original by Roger Parry & Partners Residential - Agricultural - Commercial Proposed 16,000 Poultry Unit Job **Biodiversity Plan** Title Drewern Farm Hundred House Llandrindod Wells Location LD1 5RR Client Messrs Price Scales 1:500 @ A1 Drawing No. GEL-MZ526-05 Date 31/07/2020 ΑZ Drawn by HOGSTOW HALL, MINSTERLEY SHREWSBURY, SHROPSHIRE. SY5 0HZ Tel: 01743 791336 Fax: 01743 792770 email: mail@rogerparry.net Web address: www.rogerparry.net Registered Office Hogstow Hall, Minsterley, Shrewsbury, SY5 0HZ Registered office Hogstow Hall, Minsterley, Shrewsbury, SY5 0HZ